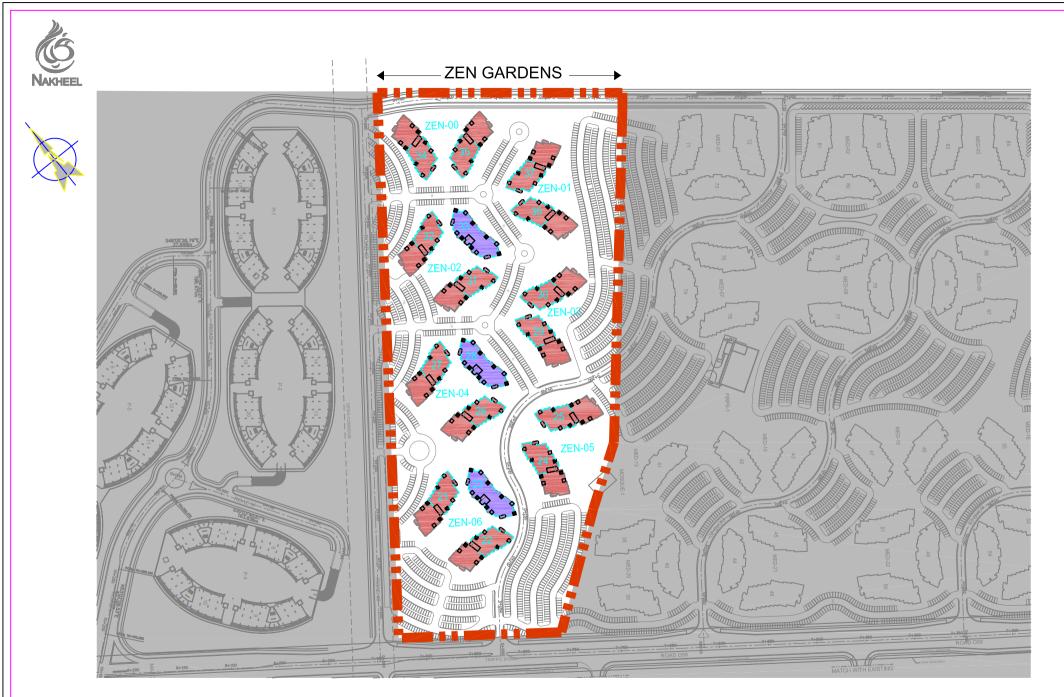

DISCOVERY GARDENS

ZEN GARDENS-1

### ZEN 1 GARDENS

Total No. of Buildings Type U =1 4 Building Nos: 21,22,24,25,26,27,29,30,31,32,34,35,36,37

Total No. of Buildings Type V = 3 Building Nos: 23,28,33

| DISCOVERY GARDENS                      |                             |                       |                   |              |                |  |  |  |
|----------------------------------------|-----------------------------|-----------------------|-------------------|--------------|----------------|--|--|--|
| ZEN GARDENS - 1                        |                             |                       |                   |              |                |  |  |  |
| EFFICIENCY AREA                        |                             |                       | BUILDING TYPE - U |              |                |  |  |  |
| FLOOR                                  | TOTAL FLOOR<br>AREA (SQ.M.) | COMMON & SERVICE AREA |                   | FLAT AREA    |                |  |  |  |
|                                        |                             | AREA (SQ.M.)          | EFFICIENCY (%)    | AREA (SQ.M.) | EFFICIENCY (%) |  |  |  |
|                                        |                             |                       |                   |              |                |  |  |  |
| GROUND FLOOR                           | 1357.00                     | 454.56                | 33.50             | 903.00       | 66.54          |  |  |  |
| 1ST FLOOR                              | 1357.00                     | 240.13                | 17.70             | 1146.00      | 84.45          |  |  |  |
| 2ND FLOOR                              | 1357.00                     | 240.13                | 17.70             | 1142.00      | 84.16          |  |  |  |
| 3RD FLOOR                              | 1357.00                     | 240.13                | 17.70             | 1142.00      | 84.16          |  |  |  |
| 4TH FLOOR                              | 800.00                      | 153.37                | 19.17             | 633.00       | 79.13          |  |  |  |
| TOTAL                                  | 6228.00                     | 1328.32               | 21.33             | 4966.00      | 79.74          |  |  |  |
| TOTAL NOS. OF U<br>TYPE BUILDINGS = 14 | 87192.00                    | 18596.48              | 21.33             | 69524.00     | 79.74          |  |  |  |