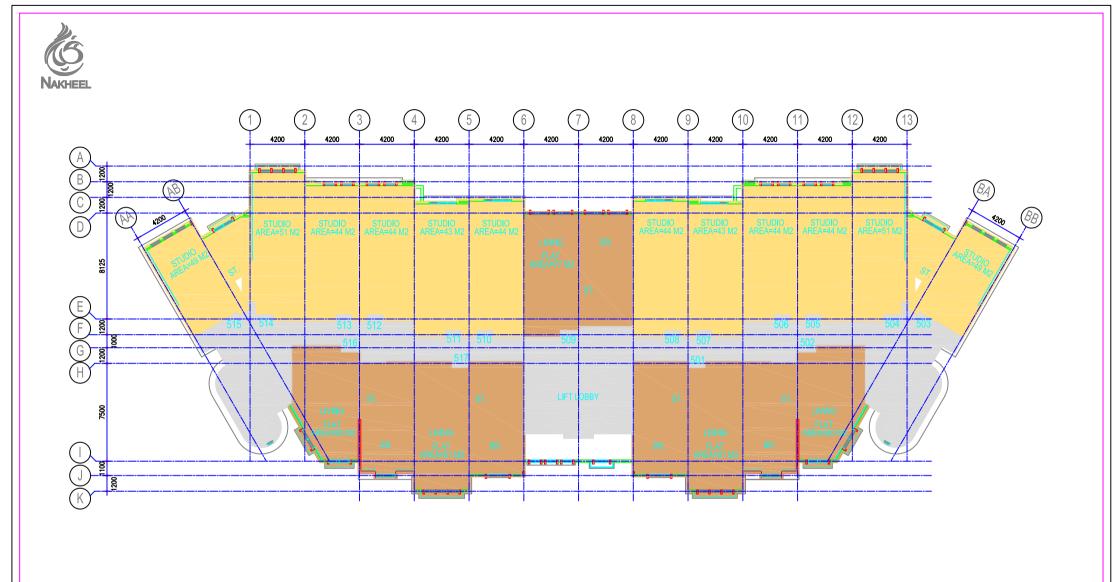

# PARTIAL MASTER PLAN MOGUL GARDENS 2

MOGUL-04 (208) MOGUL-05 ( 212 ) MOGUL-11 (218) MOGUL-12 (220) MOGUL-17 (224) MOGUL-18 (227) MOGUL-19 (230) MOGUL-20 (234)

> FIRST FLOOR PLAN MOGUL GARDENS 2

| NO. OF UNITS |    |  |
|--------------|----|--|
| STUDIO       | 12 |  |
| 1 BR FLAT    | 5  |  |