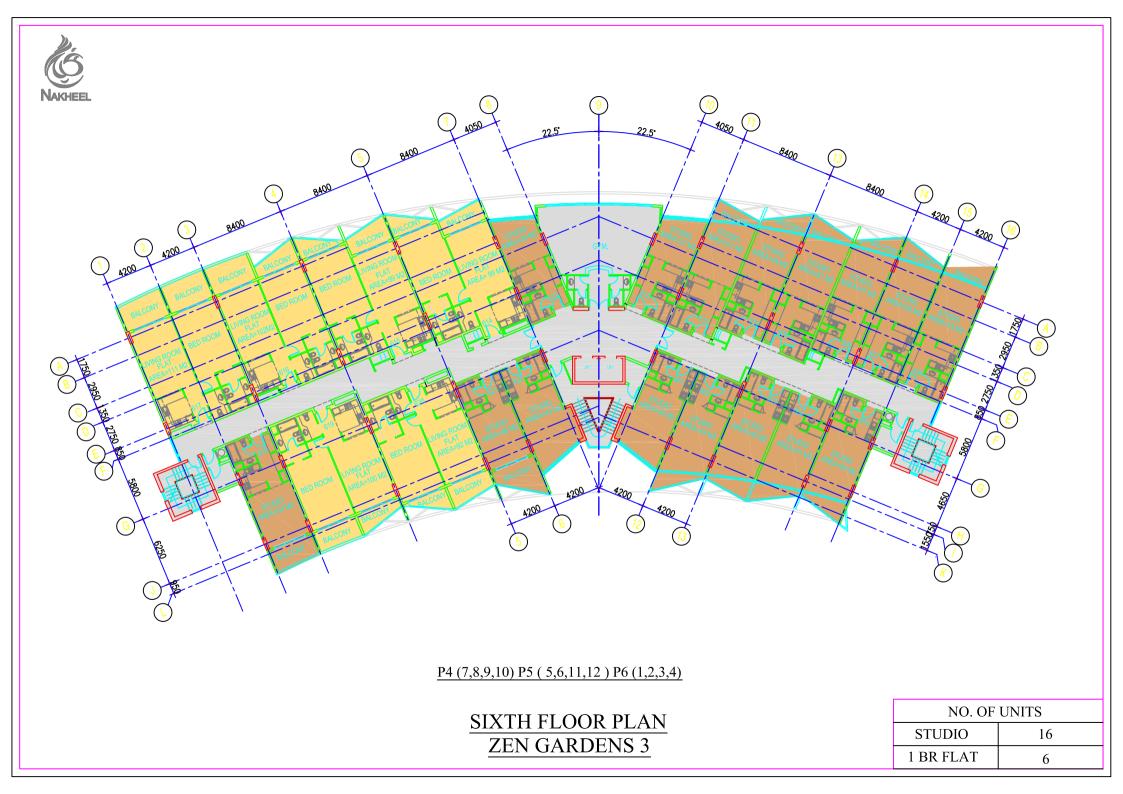

ZEN GARDENS 2

| NO. OF UNITS |    |  |
|--------------|----|--|
| STUDIO       | 16 |  |
| 1 BR FLAT    | 7  |  |

| ONE BED ROOM<br>FLAT/BUILDING | STUDIO/<br>BUILDING | SHOPS/<br>BUILDING |
|-------------------------------|---------------------|--------------------|
|                               | _                   | 10                 |
| 7                             | 16                  |                    |
| 7                             | 16                  |                    |
| 7                             | 16                  |                    |
| 7                             | 16                  |                    |
| 7                             | 16                  |                    |
| 6                             | 16                  |                    |
| 6                             | 16                  |                    |
| 6                             | 4                   |                    |
| 53                            | <b>116</b>          | 10                 |
| 636                           | <b>1392</b>         | 120                |