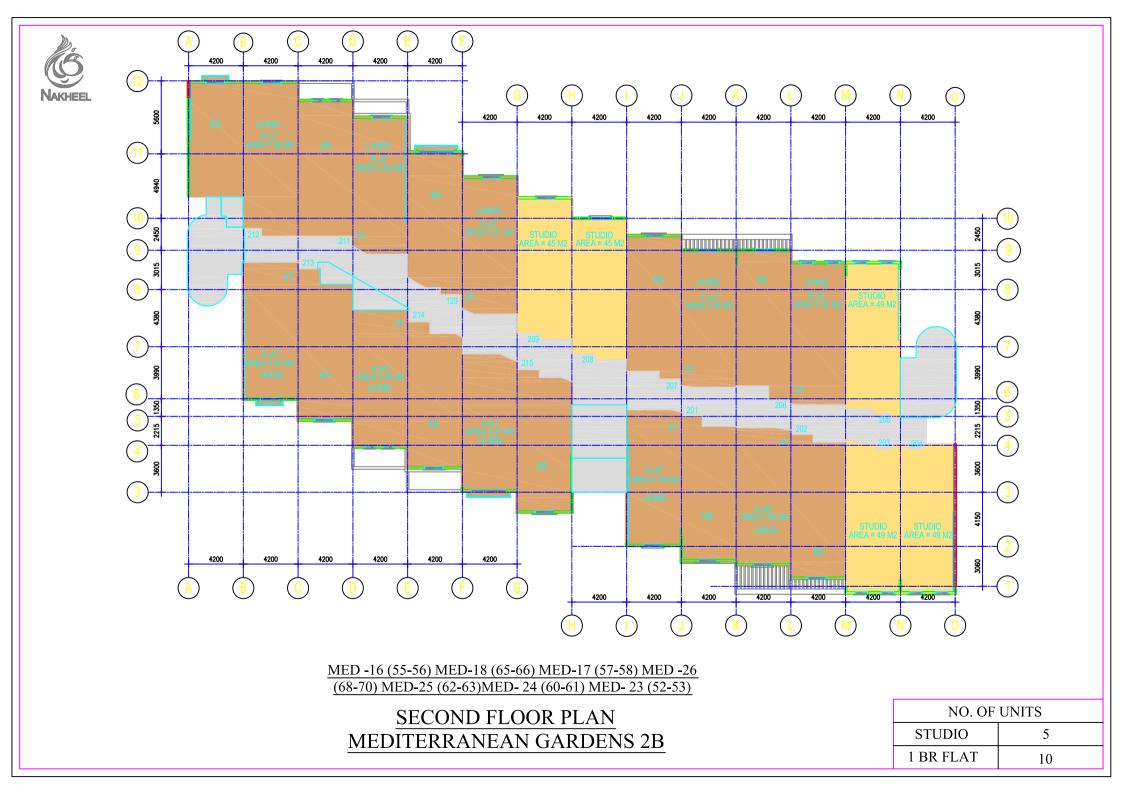

# SECOND FLOOR PLAN MEDITERRANEAN GARDENS 2

| NO. OF UNITS |    |  |
|--------------|----|--|
| STUDIO       | 12 |  |
| 1 BR FLAT    | 5  |  |