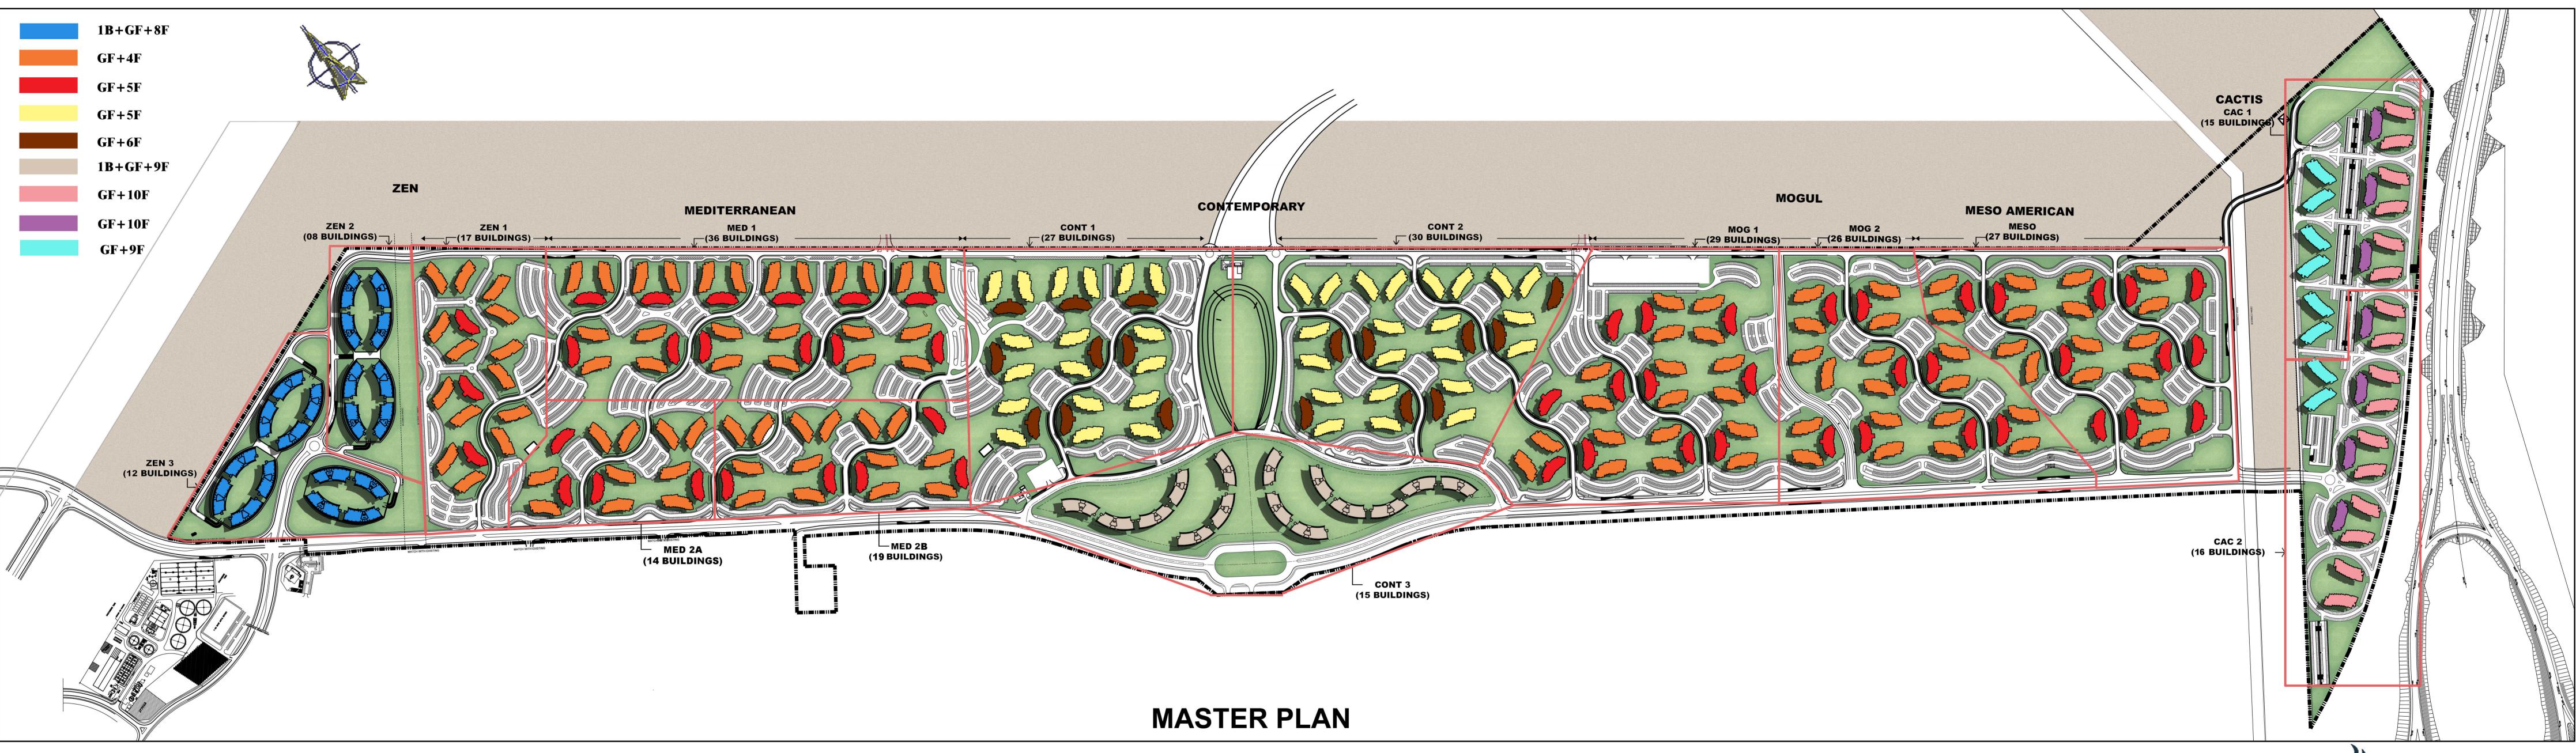

# **DISCOVERY GARDENS**

DISCOVERY GARDENS

GARDENS

EMIRATES ROAD

CONTEMPORARY GARDENS

SHARN ZAVED ROAD

NAKHEEL

IBN BATUTA MALL

DISCOVERY GARDENS

GARDENS

EMIRATES ROAD

CONTEMPORARY GARDENS

SHARN ZAVED ROAD

NAKHEEL

IBN BATUTA MALL

GARDENS

FMIRATES ROAD

MEDITERRANEAN GARDENS

SHART ZAUD ROAD

NAKHEEL

IBN BATUTA MALL

ELEVATION

Total No. of Buildings Type V =12 Building Nos: 73,74,79,80,85,86,91,92,97,98,103,104

PARTIAL MASTER PLAN MEDITERRANEAN GARDENS 1

GARDENS

FMIRATES ROAD

MEDITERRANEAN GARDENS

SHART ZAUD ROAD

NAKHEEL

IBN BATUTA MALL

SHART ZAUD ROAD

NAKHEEL

IBN BATUTA MALL

ELEVATION