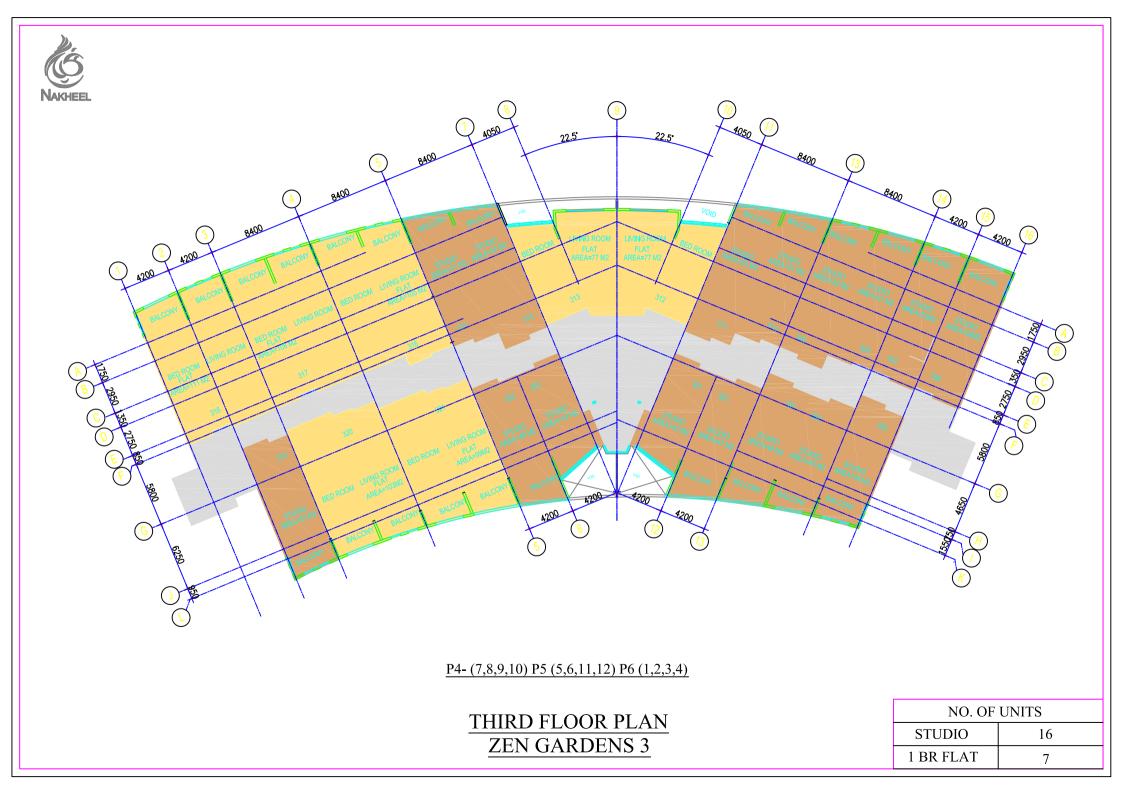

Total No. of Buildings Type F =12 Building Nos: 1,2,3,4,5,6,7,8,9,10,11,12

ZEN GARDENS 3