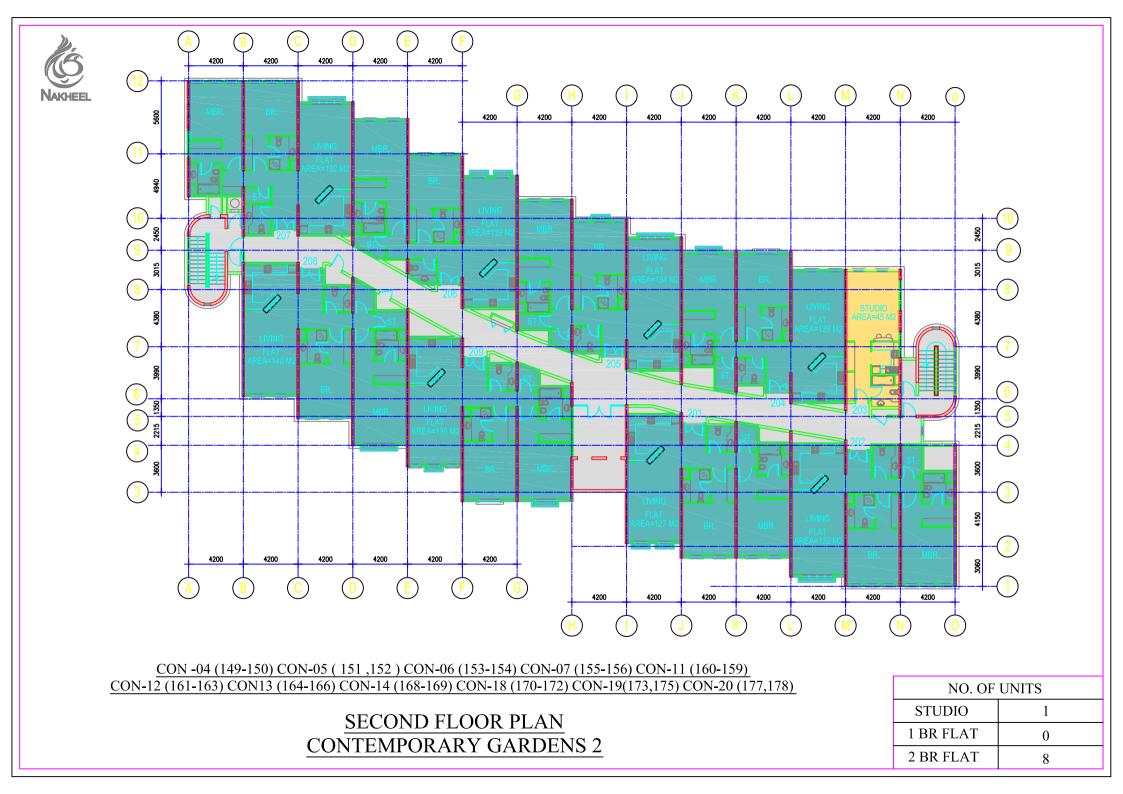

# SECOND FLOOR PLAN CONTEMPORARY GARDENS 2

| NO. OF UNITS |   |  |
|--------------|---|--|
| STUDIO 1     |   |  |
| 1 BR FLAT    | 0 |  |
| 2 BR FLAT    | 6 |  |

<u>CON -11 (158) CON-12 ( 162 )CON-13 (165) CON-14 (167)</u> CON-18 (171) CON-19 (174) CON-20 (176) CON-21 (157)

> THIRD FLOOR PLAN CONTEMPORARY GARDENS 2

| NO. OF UNITS |   |  |
|--------------|---|--|
| STUDIO 1     |   |  |
| 1 BR FLAT    | 0 |  |
| 2 BR FLAT    | 6 |  |

SIXTH FLOOR PLAN CONTEMPORARY GARDENS 2

| NO. OF UNITS |   |  |
|--------------|---|--|
| STUDIO       | 1 |  |
| 1 BR FLAT    | 0 |  |
| 2 BR FLAT    | 6 |  |