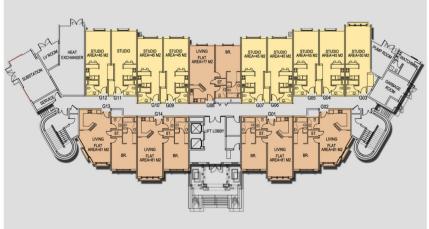

### **MOGUL - 1 GARDENS**

### **Building Type U**

Building Height: Ground +4

| Plot      | No. Shops | No of Flat          | Type of Flat  |
|-----------|-----------|---------------------|---------------|
| Ground    | -         | 7 (1BR) + 6 Studio  | 1 BR + Studio |
| 1st Floor | -         | 10 (1BR) + 5 Studio | 1 BR + Studio |
| 2nd Floor | -         | 10 (1BR) + 5 Studio | 1 BR + Studio |
| 3rd Floor | -         | 10 (1BR) + 5 Studio | 1 BR + Studio |
| 4th Floor | -         | 6 (1BR) + 2 Studio  | 1 BR + Studio |

Total No. of Buildings Type U =18

Building Nos: 180,182,183,185,188,189,190,192,194,195,196,198,199,201,202,203,205,207