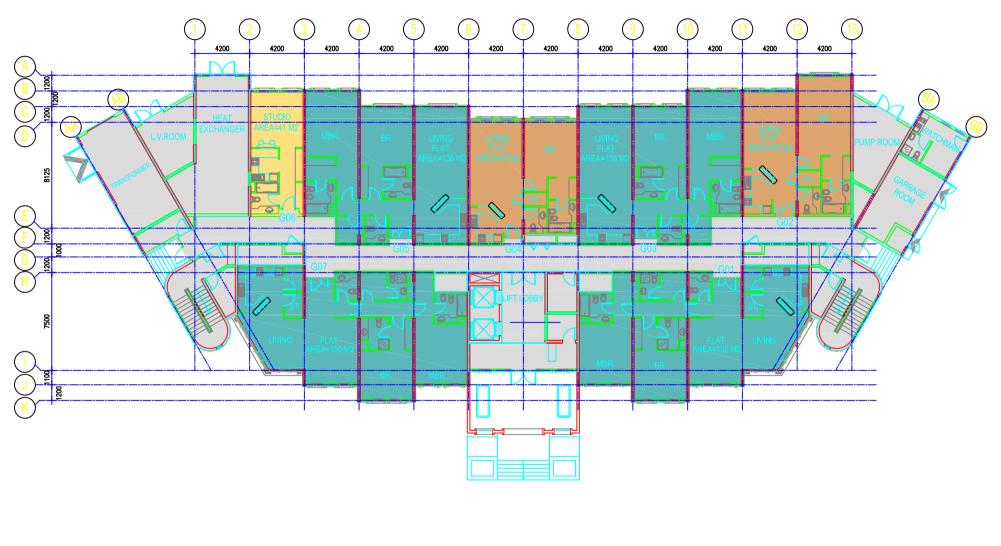

# **CONTEMPORARY GARDENS-1&2**

**GROUND FLOOR PLAN** 

# **BUILDING TYPE-X**

### TOTAL 'X' TYPE BUILDINGS = 17 NO'S

NO. OF FLOORS

= G+6 FLOORS

| FLOOR               | 2 BED ROOM    | ONE BED ROOM  | STUDIO/  |
|---------------------|---------------|---------------|----------|
|                     | FLAT/BUILDING | FLAT/BUILDING | BUILDING |
| <b>GROUND FLOOR</b> | 4             | 2             | 1        |
| FIRST FLOOR         | 6             | 1             | -        |
| SECOND FLOOR        | 6             | 1             | -        |
| THIRD FLOOR         | 6             | 1             |          |
| FOURTH FLOOR        | 6             | 1             | -        |
| FIFTH FLOOR         | 6             | 1             | -        |
| SIXTH FLOOR         | 6             | 1             |          |
| TOTAL               | 40            | 8             | 1        |
| GRAND TOTAL         | 680           | 136           | 17       |