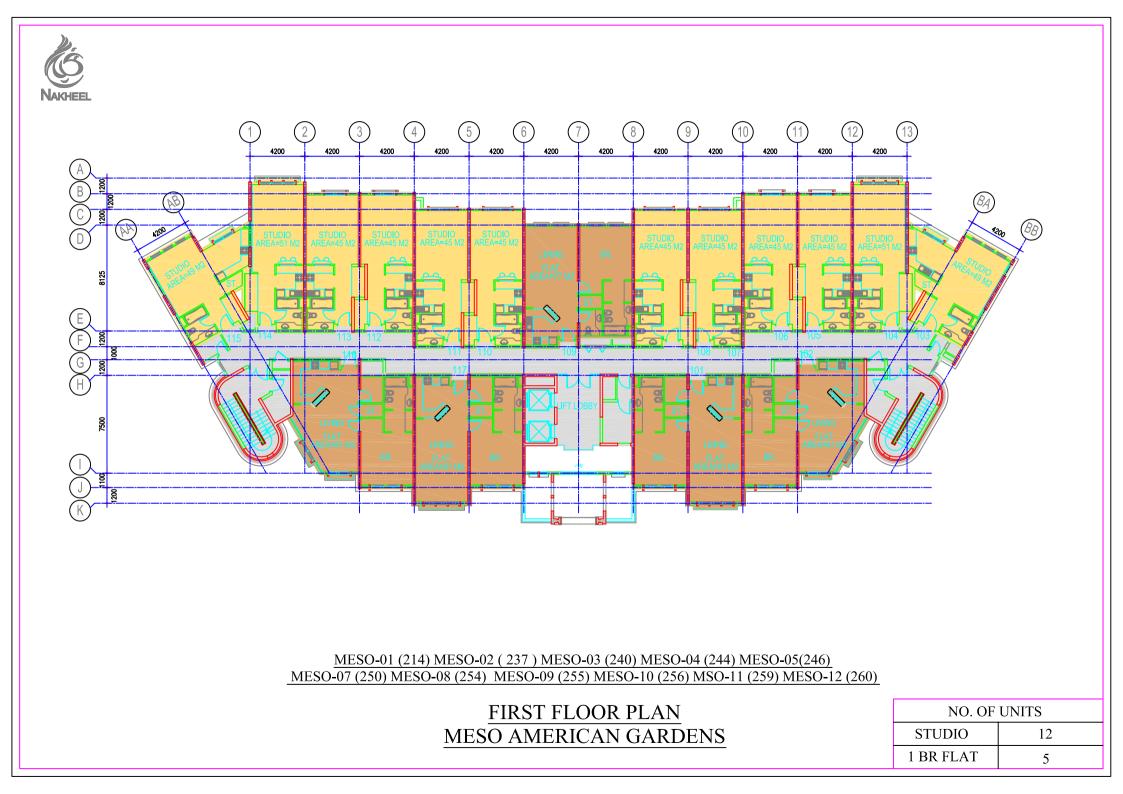

#### **MESOAMERICAN GARDENS**

#### **BUILDING TYPE-U**

#### TOTAL 'U' TYPE BUILDINGS = 16 NO'S

**NO. OF FLOORS** 

= G+4 FLOORS

| FLOOR                       | ONE BED ROOM<br>FLAT/BUILDING | STUDIO/<br>BUILDING |
|-----------------------------|-------------------------------|---------------------|
| GROUND FLOOR                | 7                             | 6                   |
| FIRST FLOOR<br>SECOND FLOOR | 10<br>10                      | 5<br>5              |
| THIRD FLOOR<br>FOURTH FLOOR | 10<br>6                       | 5<br>2              |
| TOTAL                       | 43                            | 23                  |
| GRAND TOTAL                 | 688                           | 368                 |

DISCOVERY GARDENS

#### **BUILDING TYPE-V**

#### **GROUND FLOOR PLAN**

## THIRD FLOOR5FOURTH FLOOR5FIFTH FLOOR5TOTAL30GRAND TOTAL330

TOTAL 'V' TYPE BUILDINGS = 11 NO'S

**ONE BED ROOM** 

FLAT/BUILDING

5

5

5

= G+5 FLOORS