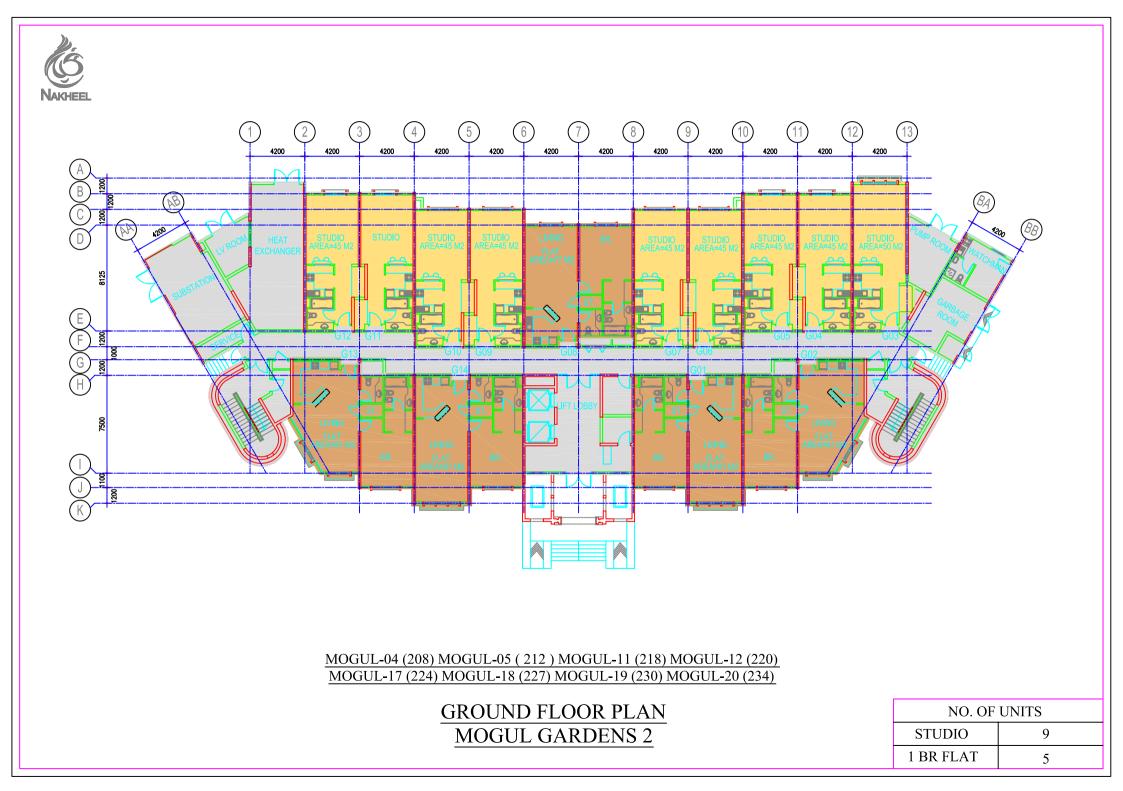

Total No. of Buildings Type U = 18

Building Nos: 209,210,211,213,215,216,217,219,221,222,223,225,226,228,229,231,232,233

Total No. of Buildings Type V = 8 Building Nos: 208,212,218,220,224,227,230,234

| DISCOVERY GARDENS                      |                   |              |                |                        |                |  |
|----------------------------------------|-------------------|--------------|----------------|------------------------|----------------|--|
|                                        | MOGUL GARDENS - 2 |              |                |                        |                |  |
| EFFICIENCY AREA                        |                   |              |                | <b>BUILDING TYPE -</b> | U              |  |
| FLOOR                                  | TOTAL FLOOR       | COMMON & S   | ERVICE AREA    | FLAT                   | AREA           |  |
| TEOOK                                  | AREA (SQ.M.)      | AREA (SQ.M.) | EFFICIENCY (%) | AREA (SQ.M.)           | EFFICIENCY (%) |  |
|                                        |                   |              |                |                        |                |  |
| GROUND FLOOR                           | 1388.00           | 454.56       | 32.75          | 903.00                 | 65.06          |  |
| 1ST FLOOR                              | 1382.00           | 240.13       | 17.38          | 1146.00                | 82.92          |  |
| 2ND FLOOR                              | 1382.00           | 240.13       | 17.38          | 1142.00                | 82.63          |  |
| 3RD FLOOR                              | 1374.00           | 240.13       | 17.48          | 1142.00                | 83.11          |  |
| 4TH FLOOR                              | 786.00            | 153.37       | 19.51          | 633.00                 | 80.53          |  |
| TOTAL                                  | 6312.00           | 1328.32      | 21.04          | 4966.00                | 78.68          |  |
| TOTAL NOS. OF U<br>TYPE BUILDINGS = 18 | 113616.00         | 23909.76     | 21.04          | 89388.00               | 78.68          |  |