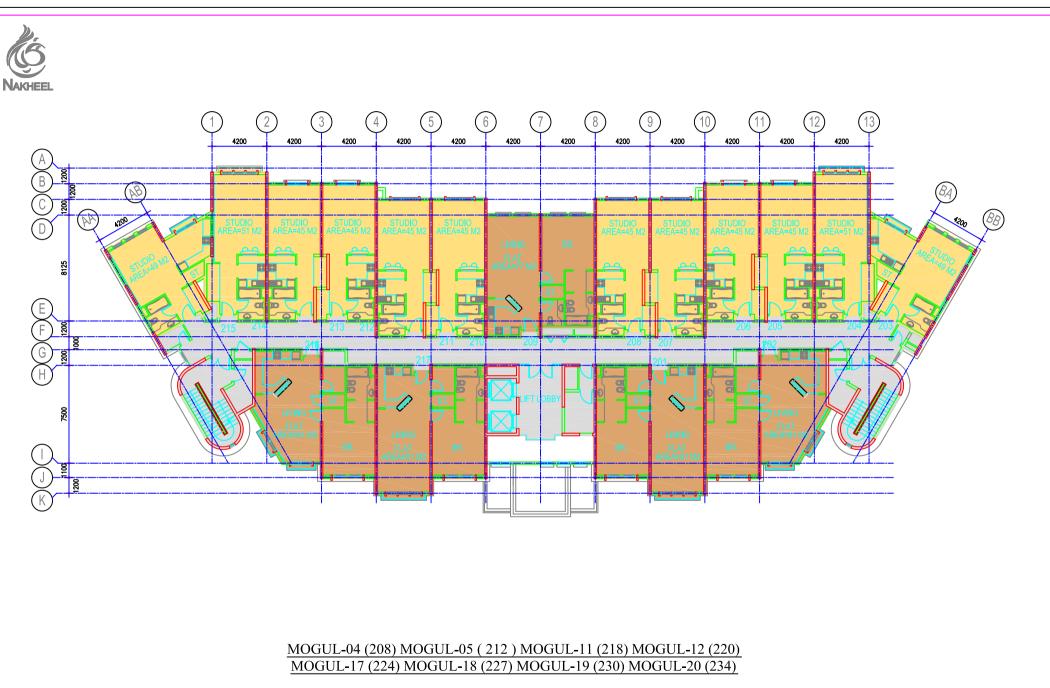

### MOGUL-04 (208) MOGUL-05 ( 212) MOGUL-11 (218) MOGUL-12 (220) MOGUL-17 (224) MOGUL-18 (227) MOGUL-19 (230) MOGUL-20 (234)

THIRD FLOOR PLAN MOGUL GARDENS 2

| NO. OF UNITS |    |  |
|--------------|----|--|
| STUDIO       | 12 |  |
| 1 BR FLAT    | 5  |  |