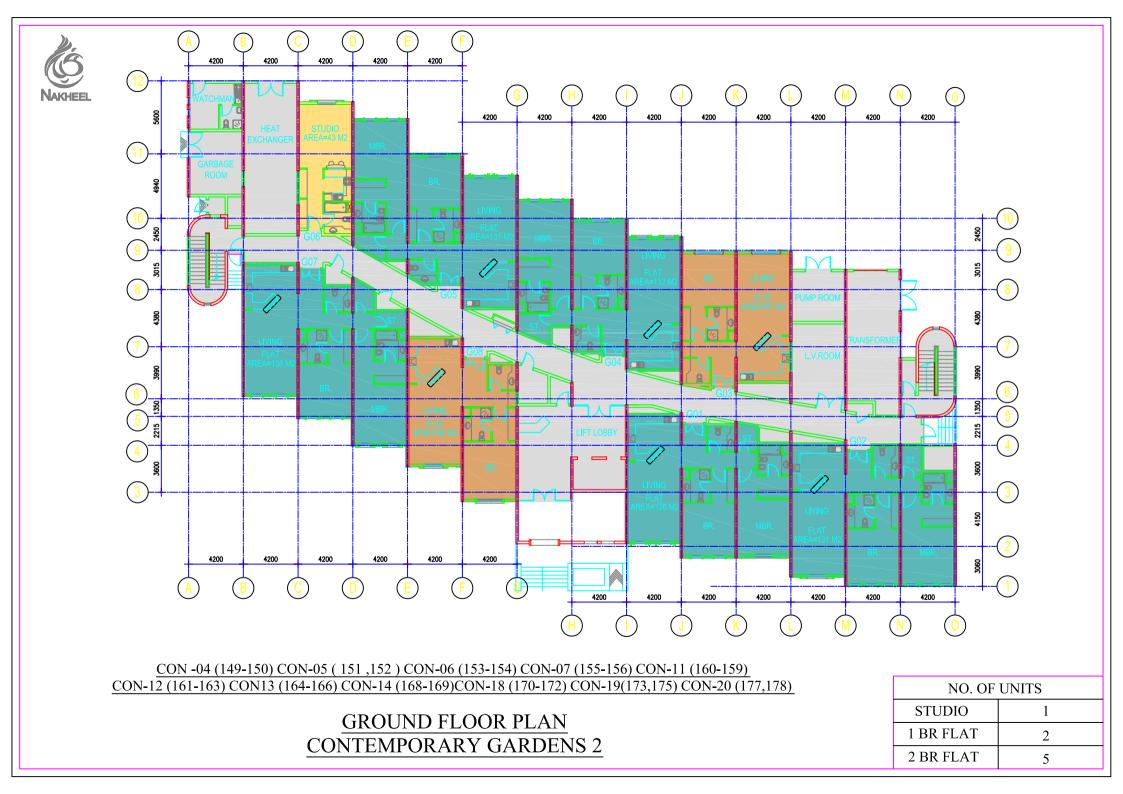

Total No. of Building Type X = 9 Building Nos: 109,112,115,116,120,123,126,129,133

GROUND FLOOR PLAN CONTEMPORARY GARDENS 1

| NO. OF UNITS |   |  |
|--------------|---|--|
| STUDIO       | 1 |  |
| 1 BR FLAT    | 1 |  |
| 2 BR FLAT    | 4 |  |