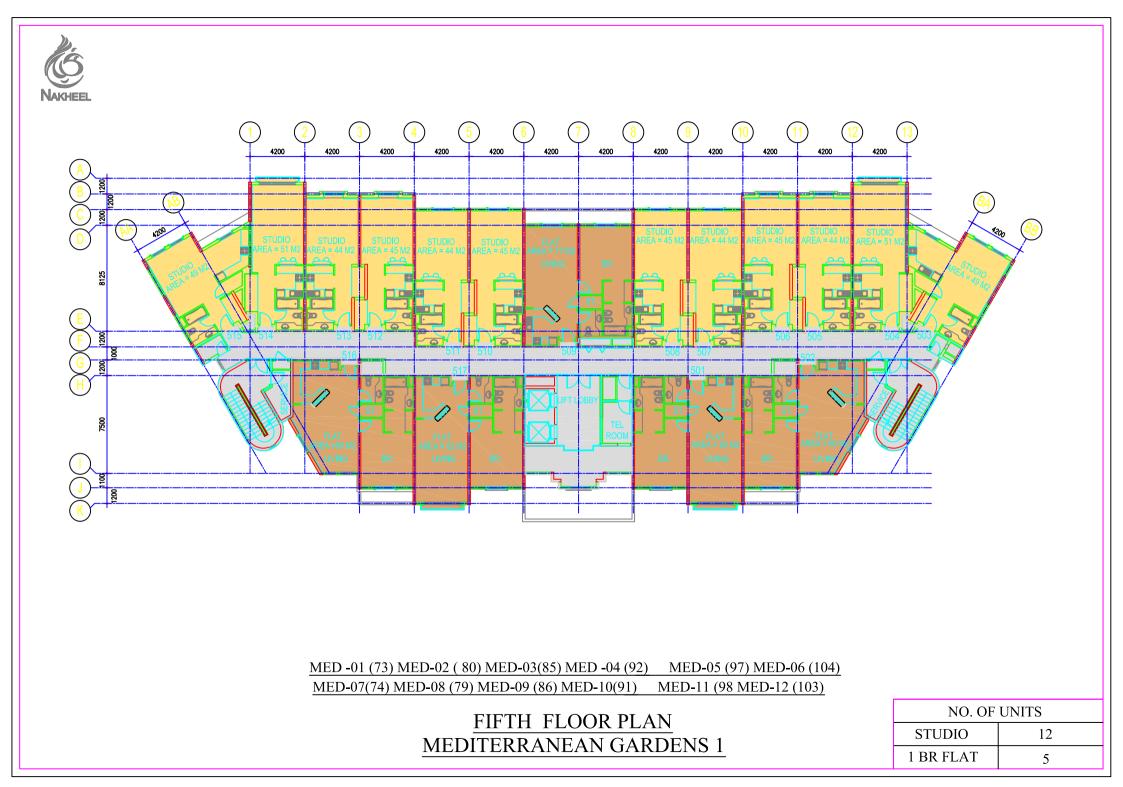

### **BUILDING TYPE-V**

TOTAL 'V' TYPE BUILDINGS = 21 NO'S

NO. OF FLOORS

= G+5 FLOORS

| FLOOR        | ONE BED ROOM<br>FLAT/BUILDING | STUDIO/<br>BUILDING |  |
|--------------|-------------------------------|---------------------|--|
| GROUND FLOOR | 5                             | 9                   |  |
| FIRST FLOOR  | 5                             | 12                  |  |
| SECOND FLOOR | 5                             | 12                  |  |
| THIRD FLOOR  | 5                             | 12                  |  |
| FOURTH FLOOR | 5                             | 12                  |  |
| FIFTH FLOOR  | 5                             | 12                  |  |
| TOTAL        | 30                            | 69                  |  |
| GRAND TOTAL  | 630                           | 1449                |  |

### **MEDITERRANEAN - 1 GARDENS**

### **Building Type U**

Building Height: Ground +4

| Plot      | No. Shops | No of Flat          | Type of Flat  |
|-----------|-----------|---------------------|---------------|
| Ground    | -         | 7 (1BR) + 6 Studio  | 1 BR + Studio |
| 1st Floor | -         | 10 (1BR) + 5 Studio | 1 BR + Studio |
| 2nd Floor | -         | 10 (1BR) + 5 Studio | 1 BR + Studio |
| 3rd Floor | -         | 10 (1BR) + 5 Studio | 1 BR + Studio |
| 4th Floor | -         | 6 (1BR) + 2 Studio  | 1 BR + Studio |

Total No. of Buildings Type U = 24

Building Nos: 71,72,75,76,77,78,81,82,83,84,87,88,89,90,93,94,95,96,99,100,101,102,105,106

#### Building Type V Building Height: Ground +5

| Plot      | No. Shops | No of Flat          | Type of Flat  |  |
|-----------|-----------|---------------------|---------------|--|
| Ground    | -         | 5 (1BR) + 9 Studio  | 1 BR + Studio |  |
| 1st Floor | -         | 5 (1BR) + 12 Studio | 1 BR + Studio |  |
| 2nd Floor | -         | 5 (1BR) + 12 Studio | 1 BR + Studio |  |
| 3rd Floor | -         | 5 (1BR) + 12 Studio | 1 BR + Studio |  |
| 4th Floor | -         | 5 (1BR) + 12 Studio | 1 BR + Studio |  |
| 5th Floor | -         | 5 (1BR) + 12 Studio | 1 BR + Studio |  |

Total No. of Buildings Type V =12 Building Nos: 73,74,79,80,85,86,91,92,97,98,103,104

PARTIAL MASTER PLAN MEDITERRANEAN GARDENS 1

GARDENS

FMIRATES ROAD

MEDITERRANEAN GARDENS

SHART ZAUD ROAD

NAKHEEL

IBN BATUTA MALL