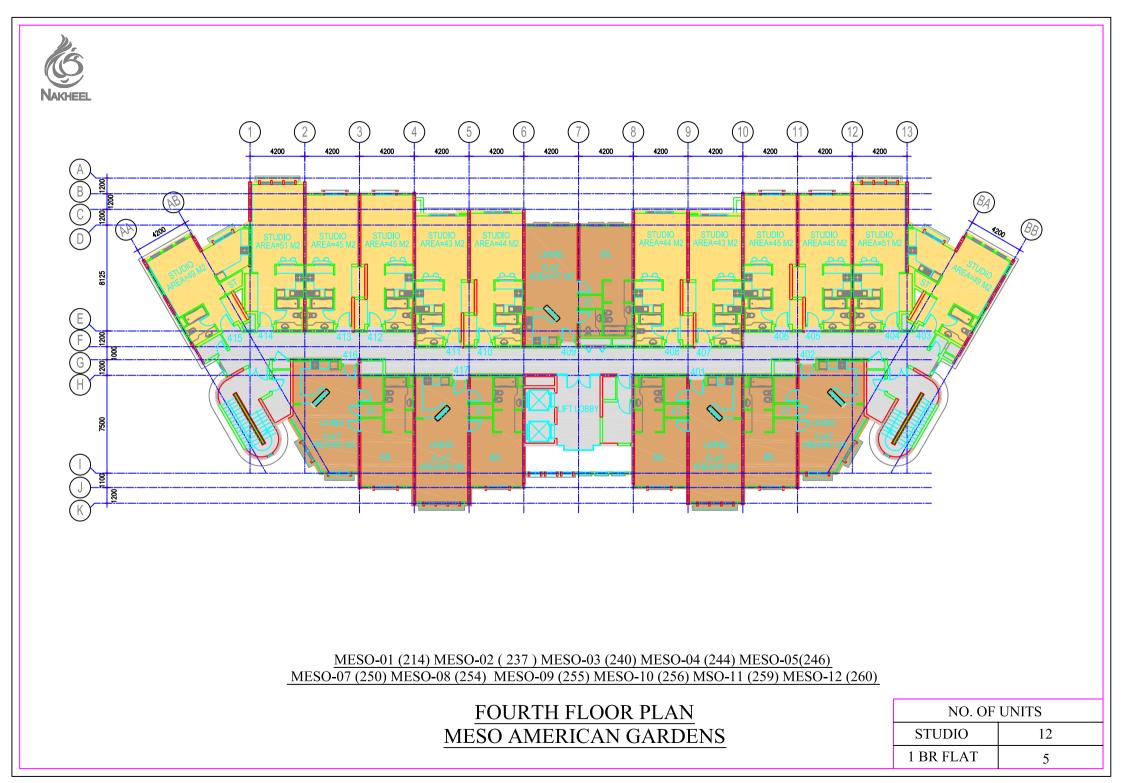

#### **MESOAMERICAN GARDENS**

#### **BUILDING TYPE-U**

#### TOTAL 'U' TYPE BUILDINGS = 16 NO'S

**NO. OF FLOORS** 

= G+4 FLOORS

| FLOOR                       | ONE BED ROOM<br>FLAT/BUILDING | STUDIO/<br>BUILDING |
|-----------------------------|-------------------------------|---------------------|
| GROUND FLOOR                | 7                             | 6                   |
| FIRST FLOOR<br>SECOND FLOOR | 10<br>10                      | 5<br>5              |
| THIRD FLOOR<br>FOURTH FLOOR | 10<br>6                       | 5<br>2              |
| TOTAL                       | 43                            | 23                  |
| GRAND TOTAL                 | 688                           | 368                 |

#### **BUILDING TYPE-V**

#### **GROUND FLOOR PLAN**