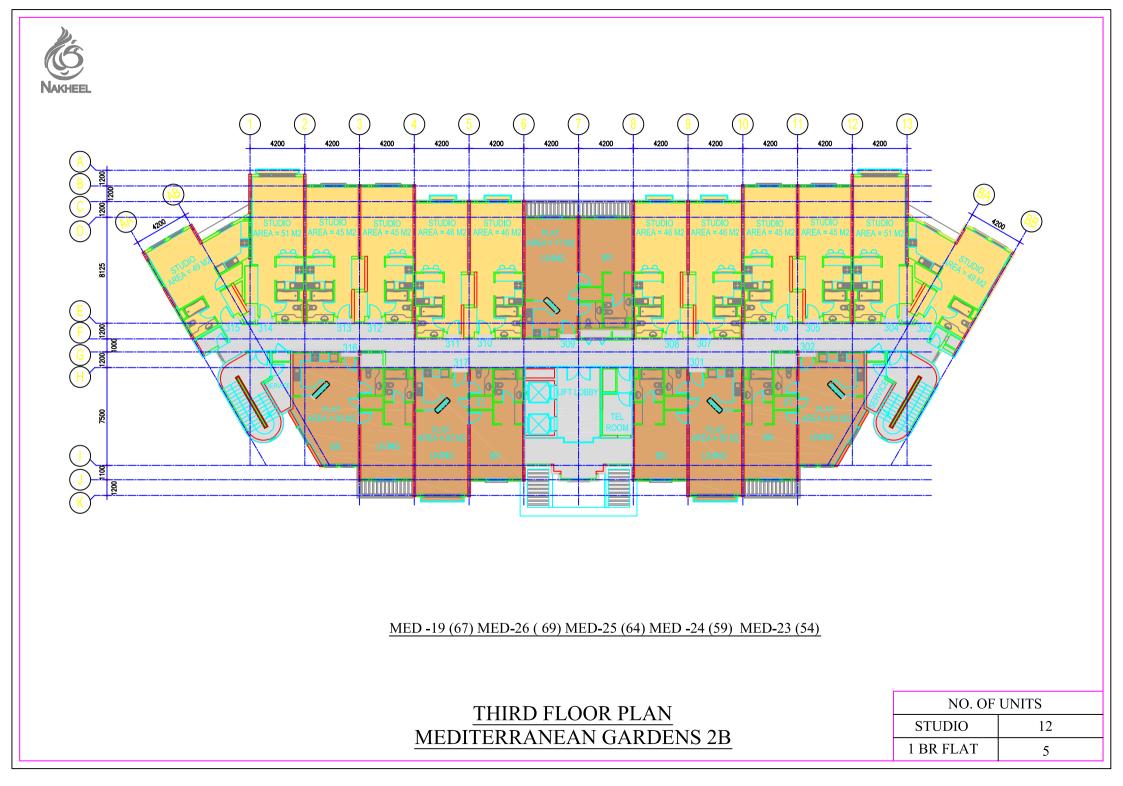

# THIRD FLOOR PLAN MEDITERRANEAN GARDENS 2

| NO. OF UNITS |    |  |
|--------------|----|--|
| STUDIO       | 12 |  |
| 1 BR FLAT    | 5  |  |