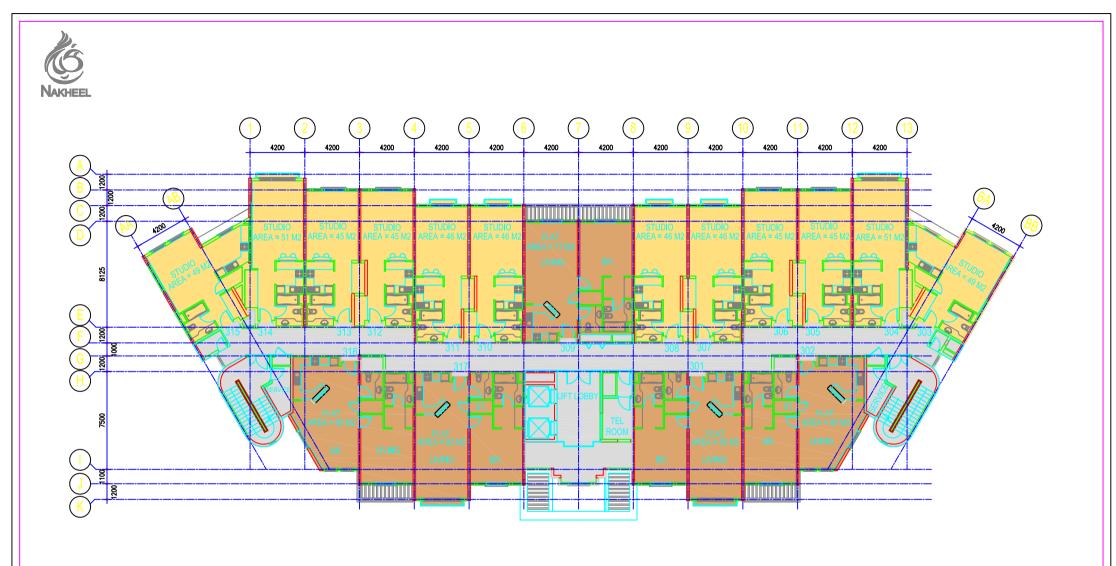

# PARTIAL MASTER PLAN MOGUL GARDENS 2

MOGUL-04 (208) MOGUL-05 ( 212 ) MOGUL-11 (218) MOGUL-12 (220) MOGUL-17 (224) MOGUL-18 (227) MOGUL-19 (230) MOGUL-20 (234)

> FIRST FLOOR PLAN MOGUL GARDENS 2

| NO. OF UNITS |    |  |
|--------------|----|--|
| STUDIO       | 12 |  |
| 1 BR FLAT    | 5  |  |

SECOND FLOOR PLAN MOGUL GARDENS 2

|           | NO. OF UNITS |   |  |
|-----------|--------------|---|--|
| STUDIO 12 |              |   |  |
| 1 BI      | R FLAT       | 5 |  |