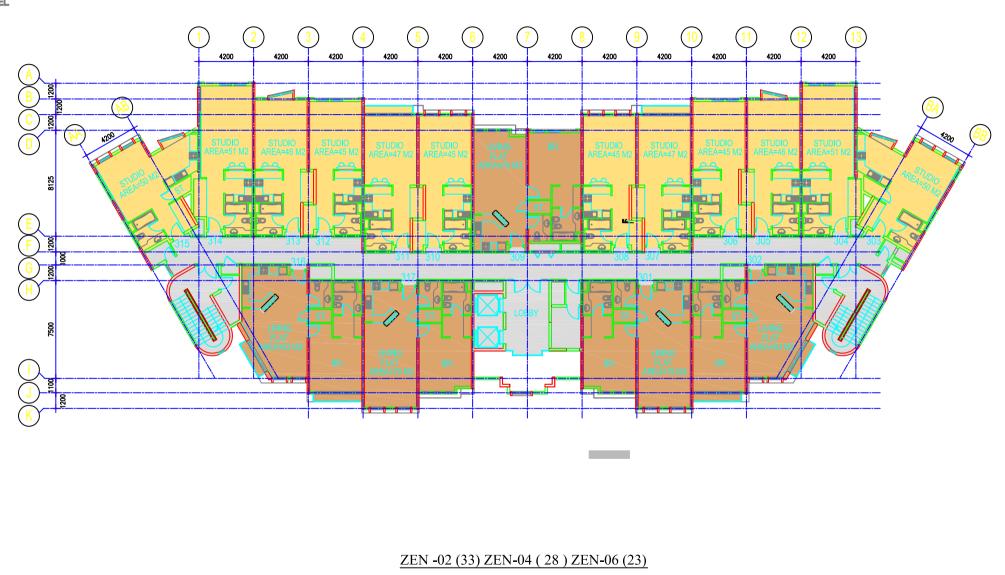

PARTIAL MASTER PLAN ZEN GARDENS 1

FIRST FLOOR PLAN ZEN GARDENS 1

| NO. OF UNITS |    |  |
|--------------|----|--|
| STUDIO       | 12 |  |
| 1 BR FLAT    | 5  |  |

ZEN -02 (33) ZEN-04 (28) ZEN-06 (23)

| NO. OF UNITS |    |  |
|--------------|----|--|
| STUDIO       | 12 |  |
| 1 BR FLAT    | 5  |  |

# SECOND FLOOR PLAN ZEN GARDENS 1

| NO. OF UNITS |    |  |
|--------------|----|--|
| STUDIO       | 12 |  |
| 1 BR FLAT    | 5  |  |

THIRD FLOOR PLAN ZEN GARDENS 1

ZEN -02 (33) ZEN-04 (28) ZEN-06 (23)

FOURTH FLOOR PLAN ZEN GARDENS 1

| NO. OF UNITS |   |  |  |
|--------------|---|--|--|
| STUDIO 12    |   |  |  |
| 1 BR FLAT    | 5 |  |  |

ZEN -02 (33) ZEN-04 (28) ZEN-06 (23)

| FIFTH FLOOR PLAN |  |
|------------------|--|
| ZEN GARDENS 1    |  |