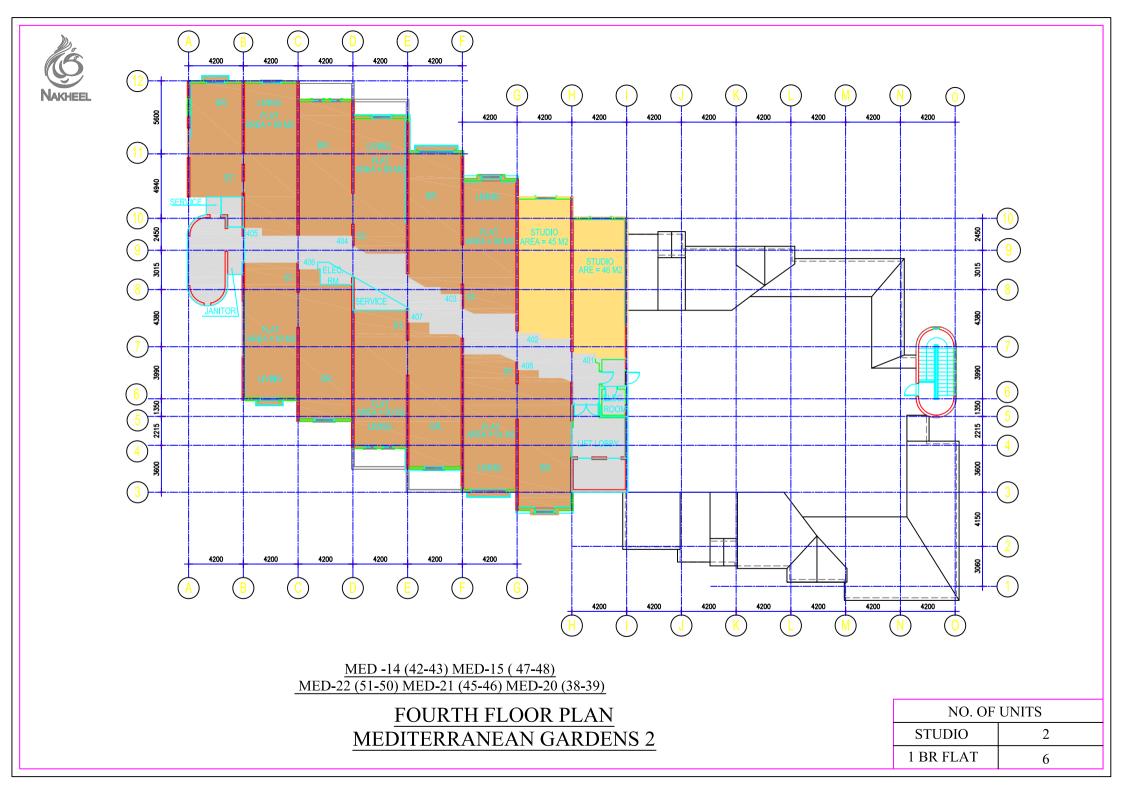

# FOURTH FLOOR PLAN MEDITERRANEAN GARDENS 2

| NO. OF UNITS |    |  |
|--------------|----|--|
| STUDIO       | 12 |  |
| 1 BR FLAT    | 5  |  |