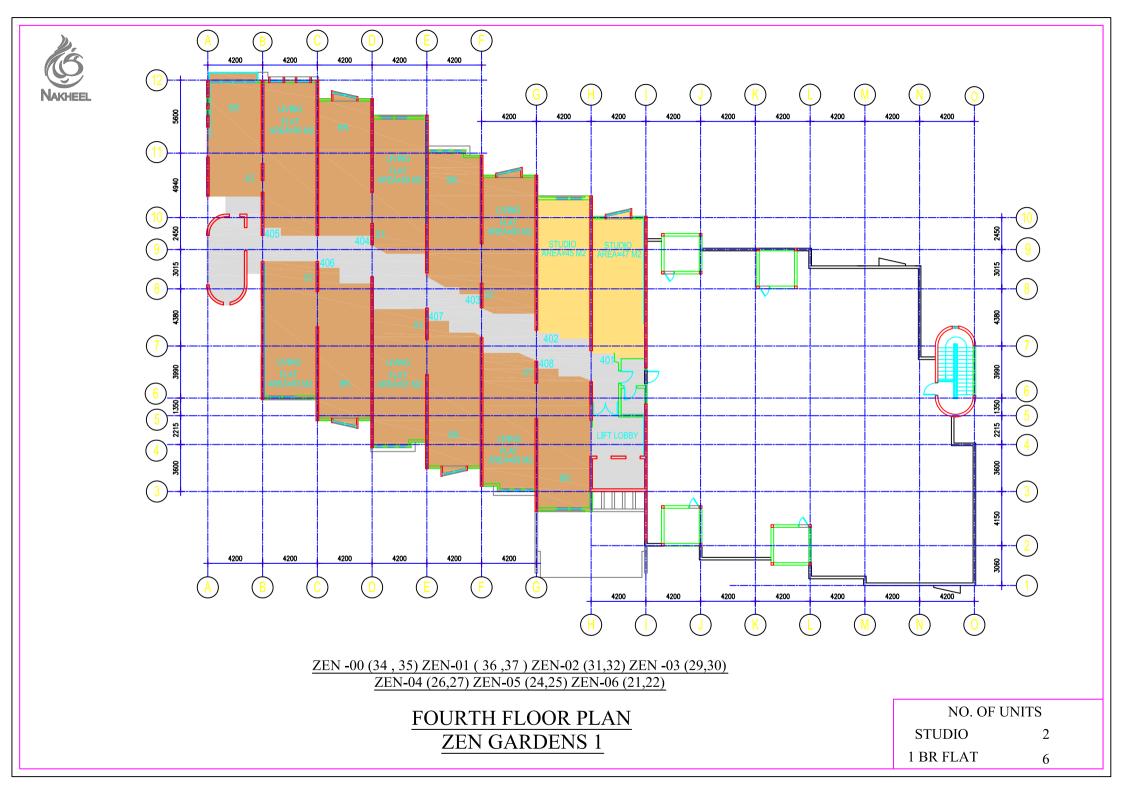

DISCOVERY GARDENS

ZEN GARDENS-1

### ZEN 1 GARDENS

### **Building Type U**

Building Height: Ground +4

| Plot      | No. Shops | No of Flat          | Type of Flat  |
|-----------|-----------|---------------------|---------------|
| Ground    | -         | 7 (1BR) + 6 Studio  | 1 BR + Studio |
| 1st Floor | -         | 10 (1BR) + 5 Studio | 1 BR + Studio |
| 2nd Floor | -         | 10 (1BR) + 5 Studio | 1 BR + Studio |
| 3rd Floor | -         | 10 (1BR) + 5 Studio | 1 BR + Studio |
| 4th Floor | -         | 6 (1BR) + 2 Studio  | 1 BR + Studio |

Total No. of Buildings Type U =1 4 Building Nos: 21,22,24,25,26,27,29,30,31,32,34,35,36,37

### Building Type V Building Height: Ground +5

| Ballang Holght. Oroan |           |                     |               |
|-----------------------|-----------|---------------------|---------------|
| Plot                  | No. Shops | No of Flat          | Type of Flat  |
| Ground                | -         | 5 (1BR) + 9 Studio  | 1 BR + Studio |
| 1st Floor             | -         | 5 (1BR) + 12 Studio | 1 BR + Studio |
| 2nd Floor             | -         | 5 (1BR) + 12 Studio | 1 BR + Studio |
| 3rd Floor             | -         | 5 (1BR) + 12 Studio | 1 BR + Studio |
| 4th Floor             | -         | 5 (1BR) + 12 Studio | 1 BR + Studio |
| 5th Floor             |           | 5 (1BR) + 12 Studio | 1 BR + Studio |

Total No. of Buildings Type V = 3 Building Nos: 23,28,33

| DISCOVERY GARDENS                      |                             |                       |                   |              |                |  |  |  |
|----------------------------------------|-----------------------------|-----------------------|-------------------|--------------|----------------|--|--|--|
| ZEN GARDENS - 1                        |                             |                       |                   |              |                |  |  |  |
| EFFICIENCY AREA                        |                             |                       | BUILDING TYPE - U |              |                |  |  |  |
| FLOOR                                  | TOTAL FLOOR<br>AREA (SQ.M.) | COMMON & SERVICE AREA |                   | FLAT AREA    |                |  |  |  |
|                                        |                             | AREA (SQ.M.)          | EFFICIENCY (%)    | AREA (SQ.M.) | EFFICIENCY (%) |  |  |  |
|                                        |                             |                       |                   |              |                |  |  |  |
| GROUND FLOOR                           | 1357.00                     | 454.56                | 33.50             | 903.00       | 66.54          |  |  |  |
| 1ST FLOOR                              | 1357.00                     | 240.13                | 17.70             | 1146.00      | 84.45          |  |  |  |
| 2ND FLOOR                              | 1357.00                     | 240.13                | 17.70             | 1142.00      | 84.16          |  |  |  |
| 3RD FLOOR                              | 1357.00                     | 240.13                | 17.70             | 1142.00      | 84.16          |  |  |  |
| 4TH FLOOR                              | 800.00                      | 153.37                | 19.17             | 633.00       | 79.13          |  |  |  |
| TOTAL                                  | 6228.00                     | 1328.32               | 21.33             | 4966.00      | 79.74          |  |  |  |
| TOTAL NOS. OF U<br>TYPE BUILDINGS = 14 | 87192.00                    | 18596.48              | 21.33             | 69524.00     | 79.74          |  |  |  |

| NO. OF UNITS |   |  |  |
|--------------|---|--|--|
| STUDIO 12    |   |  |  |
| 1 BR FLAT    | 5 |  |  |

ZEN -02 (33) ZEN-04 (28) ZEN-06 (23)

| FIFTH FLOOR PLAN |  |
|------------------|--|
| ZEN GARDENS 1    |  |