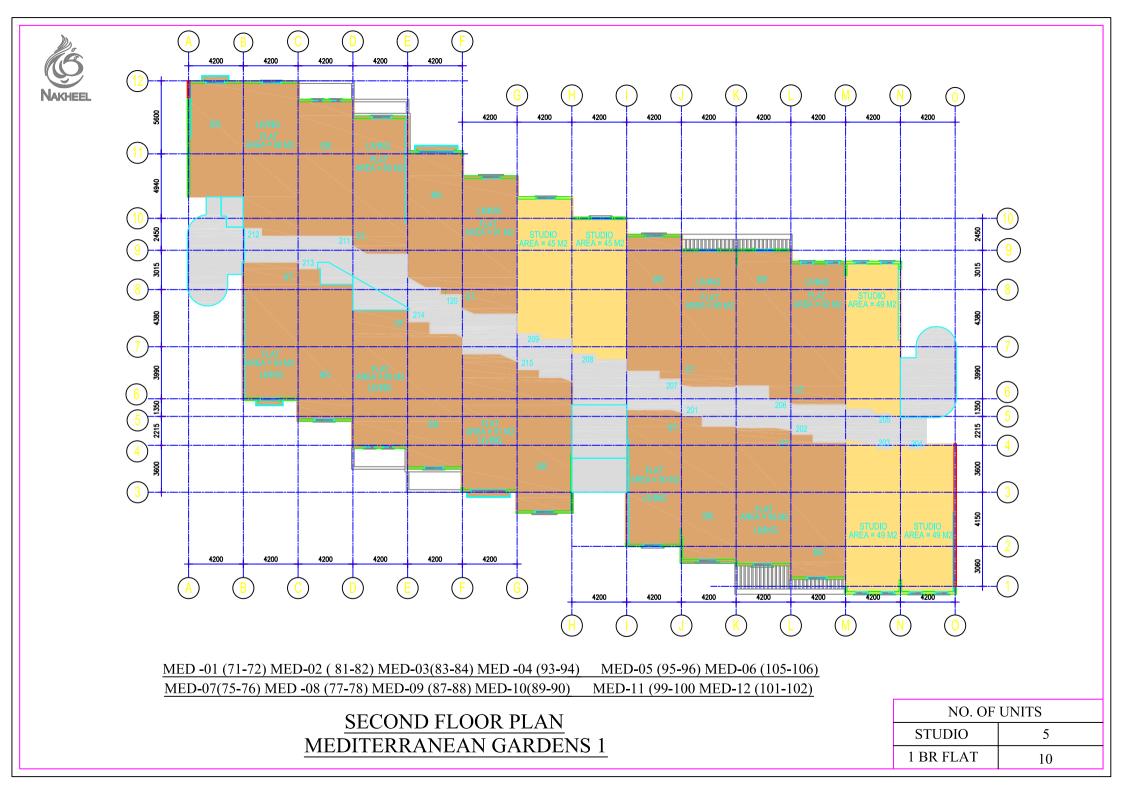

### **Building Type U**

Building Height: Ground +4

| Plot      | No. Shops | No of Flat          | Type of Flat  |
|-----------|-----------|---------------------|---------------|
| Ground    | -         | 7 (1BR) + 6 Studio  | 1 BR + Studio |
| 1st Floor | -         | 10 (1BR) + 5 Studio | 1 BR + Studio |
| 2nd Floor | -         | 10 (1BR) + 5 Studio | 1 BR + Studio |
| 3rd Floor | -         | 10 (1BR) + 5 Studio | 1 BR + Studio |
| 4th Floor | -         | 6 (1BR) + 2 Studio  | 1 BR + Studio |

Total No. of Buildings Type U = 24

Building Nos: 71,72,75,76,77,78,81,82,83,84,87,88,89,90,93,94,95,96,99,100,101,102,105,106

#### Building Type V Building Height: Ground +5

| Plot      | No. Shops | No of Flat          | Type of Flat  |  |
|-----------|-----------|---------------------|---------------|--|
| Ground    | -         | 5 (1BR) + 9 Studio  | 1 BR + Studio |  |
| 1st Floor | -         | 5 (1BR) + 12 Studio | 1 BR + Studio |  |
| 2nd Floor | -         | 5 (1BR) + 12 Studio | 1 BR + Studio |  |
| 3rd Floor | -         | 5 (1BR) + 12 Studio | 1 BR + Studio |  |
| 4th Floor | -         | 5 (1BR) + 12 Studio | 1 BR + Studio |  |
| 5th Floor | -         | 5 (1BR) + 12 Studio | 1 BR + Studio |  |

Total No. of Buildings Type V =12 Building Nos: 73,74,79,80,85,86,91,92,97,98,103,104

PARTIAL MASTER PLAN MEDITERRANEAN GARDENS 1

GARDENS

FMIRATES ROAD

MEDITERRANEAN GARDENS

SHART ZAUD ROAD

NAKHEEL

IBN BATUTA MALL