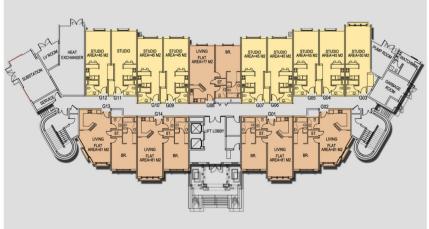

# **BUILDING TYPE-V**

**GROUND FLOOR PLAN** 

### TOTAL 'V' TYPE BUILDINGS = 19 NO'S

**NO. OF FLOORS** 

= G+5 FLOORS

| FLOOR                                      | ONE BED ROOM<br>FLAT/BUILDING | STUDIO/<br>BUILDING |
|--------------------------------------------|-------------------------------|---------------------|
| GROUND FLOOR                               | 5                             | 9                   |
| FIRST FLOOR<br>SECOND FLOOR                | 5                             | 12<br>12<br>12      |
| THIRD FLOOR<br>FOURTH FLOOR<br>FIFTH FLOOR | 5                             | 12<br>12<br>12      |
| TOTAL                                      | 30                            | <u>69</u>           |
| GRAND TOTAL                                | 570                           | 1311                |