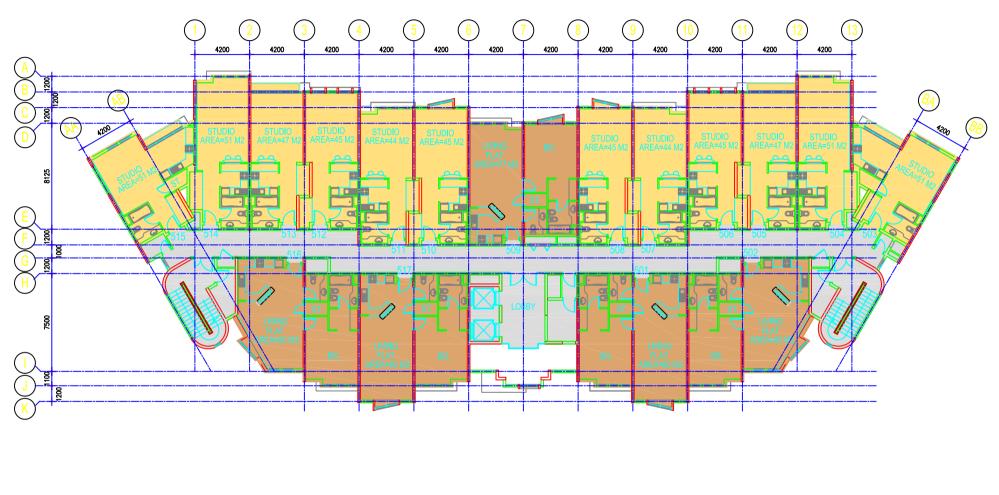

PARTIAL MASTER PLAN ZEN GARDENS 1

FIRST FLOOR PLAN ZEN GARDENS 1

| NO. OF UNITS |    |  |
|--------------|----|--|
| STUDIO       | 12 |  |
| 1 BR FLAT    | 5  |  |

ZEN -02 (33) ZEN-04 (28) ZEN-06 (23)

| NO. OF UNITS |    |  |
|--------------|----|--|
| STUDIO       | 12 |  |
| 1 BR FLAT    | 5  |  |

# SECOND FLOOR PLAN ZEN GARDENS 1

| NO. OF UNITS |    |  |
|--------------|----|--|
| STUDIO       | 12 |  |
| 1 BR FLAT    | 5  |  |

THIRD FLOOR PLAN ZEN GARDENS 1

ZEN -02 (33) ZEN-04 (28) ZEN-06 (23)

FOURTH FLOOR PLAN ZEN GARDENS 1