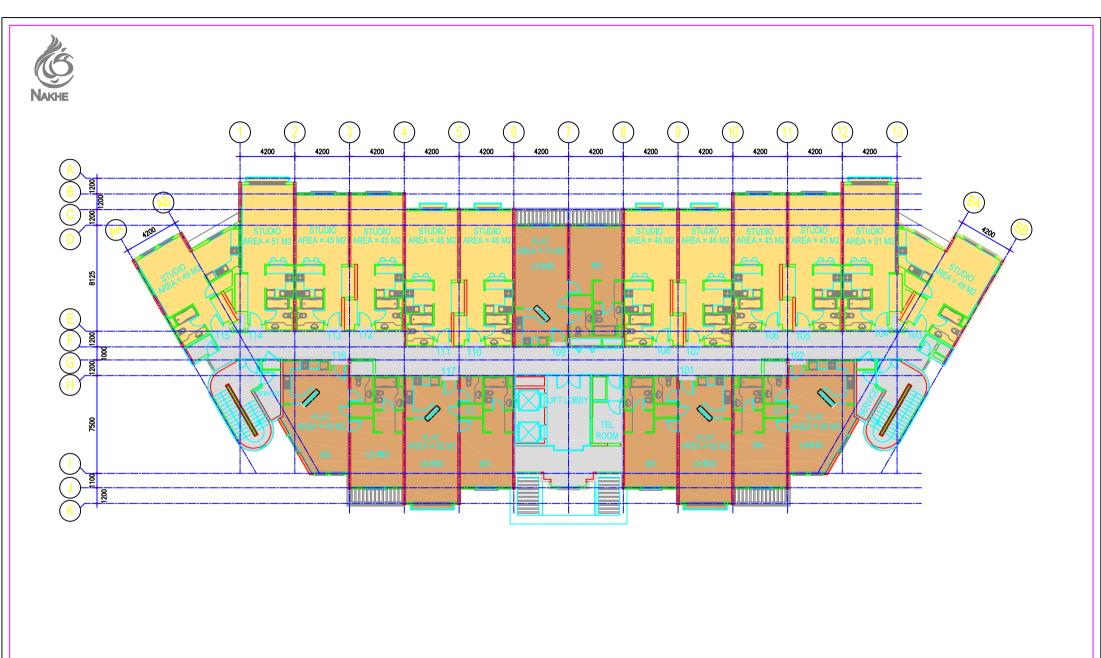

### **MOGUL - 1 GARDENS**

### **Building Type U**

Building Height: Ground +4

| Plot      | No. Shops | No of Flat          | Type of Flat  |
|-----------|-----------|---------------------|---------------|
| Ground    | -         | 7 (1BR) + 6 Studio  | 1 BR + Studio |
| 1st Floor | -         | 10 (1BR) + 5 Studio | 1 BR + Studio |
| 2nd Floor | -         | 10 (1BR) + 5 Studio | 1 BR + Studio |
| 3rd Floor | -         | 10 (1BR) + 5 Studio | 1 BR + Studio |
| 4th Floor | -         | 6 (1BR) + 2 Studio  | 1 BR + Studio |

Total No. of Buildings Type U =18

Building Nos: 180,182,183,185,188,189,190,192,194,195,196,198,199,201,202,203,205,207

### Building Type V Building Height: Ground +5

| Plot      | No. Shops | No of Flat          | Type of Flat  |  |  |  |
|-----------|-----------|---------------------|---------------|--|--|--|
| Ground    | -         | 5 (1BR) + 9 Studio  | 1 BR + Studio |  |  |  |
| 1st Floor | -         | 5 (1BR) + 12 Studio | 1 BR + Studio |  |  |  |
| 2nd Floor | -         | 5 (1BR) + 12 Studio | 1 BR + Studio |  |  |  |
| 3rd Floor | -         | 5 (1BR) + 12 Studio | 1 BR + Studio |  |  |  |
| 4th Floor | -         | 5 (1BR) + 12 Studio | 1 BR + Studio |  |  |  |
| 5th Floor |           | 5 (1BR) + 12 Studio | 1 BR + Studio |  |  |  |

Total No. of Buildings Type V = 11 Building Nos: 179,181,184,186,187,191,193,197,200,204,206

|                                        | DISCOVERY GARDENS |              |                |                        |                |  |
|----------------------------------------|-------------------|--------------|----------------|------------------------|----------------|--|
|                                        | MOGUL GARDENS - 1 |              |                |                        |                |  |
| EFFICIENCY AREA                        |                   |              |                | <b>BUILDING TYPE -</b> | U              |  |
| FLOOR                                  | TOTAL FLOOR       | COMMON & S   | ERVICE AREA    | FLAT                   | AREA           |  |
| TEOOK                                  | AREA (SQ.M.)      | AREA (SQ.M.) | EFFICIENCY (%) | AREA (SQ.M.)           | EFFICIENCY (%) |  |
|                                        |                   |              |                |                        |                |  |
| GROUND FLOOR                           | 1388.00           | 454.56       | 32.75          | 903.00                 | 65.06          |  |
| 1ST FLOOR                              | 1382.00           | 240.13       | 17.38          | 1146.00                | 82.92          |  |
| 2ND FLOOR                              | 1382.00           | 240.13       | 17.38          | 1142.00                | 82.63          |  |
| 3RD FLOOR                              | 1374.00           | 240.13       | 17.48          | 1142.00                | 83.11          |  |
| 4TH FLOOR                              | 786.00            | 153.37       | 19.51          | 633.00                 | 80.53          |  |
| TOTAL                                  | 6312.00           | 1328.32      | 21.04          | 4966.00                | 78.68          |  |
| TOTAL NOS. OF U<br>TYPE BUILDINGS = 18 | 113616.00         | 23909.76     | 21.04          | 89388.00               | 78.68          |  |

| DISCOVERY GARDENS                      |                                   |              |                |              |                |  |
|----------------------------------------|-----------------------------------|--------------|----------------|--------------|----------------|--|
|                                        | MOGUL GARDENS - 1                 |              |                |              |                |  |
| EFFICIENCY AREA                        | EFFICIENCY AREA BUILDING TYPE - V |              |                |              |                |  |
| FLOOR                                  | TOTAL FLOOR                       | COMMON & S   | ERVICE AREA    | FLAT         | AREA           |  |
| TEOOK                                  | AREA (SQ.M.)                      | AREA (SQ.M.) | EFFICIENCY (%) | AREA (SQ.M.) | EFFICIENCY (%) |  |
|                                        |                                   |              |                |              |                |  |
| GROUND FLOOR                           | 1241.00                           | 417.55       | 33.65          | 806.00       | 64.95          |  |
| 1ST FLOOR                              | 1200.00                           | 270.34       | 22.53          | 965.00       | 80.42          |  |
| 2ND FLOOR                              | 1200.00                           | 270.34       | 22.53          | 963.00       | 80.25          |  |
| 3RD FLOOR                              | 1200.00                           | 270.34       | 22.53          | 965.00       | 80.42          |  |
| 4TH FLOOR                              | 1194.00                           | 270.34       | 22.64          | 963.00       | 80.65          |  |
| 5TH FLOOR                              | 1188.00                           | 270.34       | 22.76          | 957.00       | 80.56          |  |
| TOTAL                                  | 7223.00                           | 1769.25      | 24.49          | 5619.00      | 77.79          |  |
| TOTAL NOS. OF V<br>TYPE BUILDINGS = 11 | 79453.00                          | 19461.75     | 24.49          | 61809.00     | 77.79          |  |