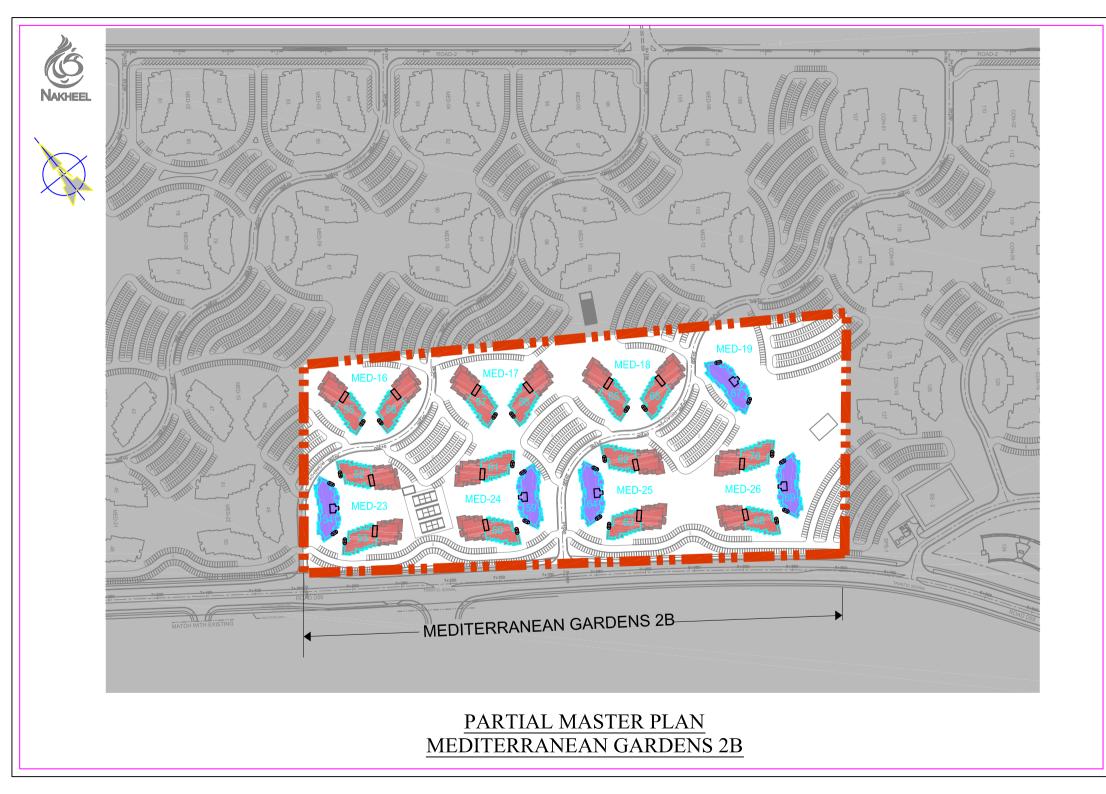

#### **MEDITERRANEAN - 2B GARDENS**

#### **Building Type U**

Building Height: Ground +4

| Plot      | No. Shops | No of Flat          | Type of Flat  |  |  |  |  |
|-----------|-----------|---------------------|---------------|--|--|--|--|
| Ground    | -         | 7 (1BR) + 6 Studio  | 1 BR + Studio |  |  |  |  |
| 1st Floor | -         | 10 (1BR) + 5 Studio | 1 BR + Studio |  |  |  |  |
| 2nd Floor | -         | 10 (1BR) + 5 Studio | 1 BR + Studio |  |  |  |  |
| 3rd Floor | -         | 10 (1BR) + 5 Studio | 1 BR + Studio |  |  |  |  |
| 4th Floor | -         | 6 (1BR) + 2 Studio  | 1 BR + Studio |  |  |  |  |

Total No. of Buildings Type U = 14 Building Nos: 52,53,55,56,57,58,60,61,62,63,65,66,68,70

#### Building Type V Building Height: Ground +5

| Plot      | No. Shops | No of Flat          | Type of Flat  |  |  |  |  |
|-----------|-----------|---------------------|---------------|--|--|--|--|
| Ground    | -         | 5 (1BR) + 9 Studio  | 1 BR + Studio |  |  |  |  |
| 1st Floor | -         | 5 (1BR) + 12 Studio | 1 BR + Studio |  |  |  |  |
| 2nd Floor | -         | 5 (1BR) + 12 Studio | 1 BR + Studio |  |  |  |  |
| 3rd Floor | -         | 5 (1BR) + 12 Studio | 1 BR + Studio |  |  |  |  |
| 4th Floor | -         | 5 (1BR) + 12 Studio | 1 BR + Studio |  |  |  |  |
| 5th Floor | -         | 5 (1BR) + 12 Studio | 1 BR + Studio |  |  |  |  |

Total No. of Buildings Type V =5 Building Nos: 54,59,64,67,69

| DISCOVERY GARDENS                      |                            |              |                |                        |                |  |  |
|----------------------------------------|----------------------------|--------------|----------------|------------------------|----------------|--|--|
|                                        | MEDITERRANEAN GARDENS - 2B |              |                |                        |                |  |  |
| EFFICIENCY AREA                        |                            |              |                | <b>BUILDING TYPE -</b> | U              |  |  |
| FLOOR                                  | TOTAL FLOOR                | COMMON & S   | ERVICE AREA    | FLAT                   | AREA           |  |  |
| TEOOK                                  | AREA (SQ.M.)               | AREA (SQ.M.) | EFFICIENCY (%) | AREA (SQ.M.)           | EFFICIENCY (%) |  |  |
|                                        |                            |              |                |                        |                |  |  |
| GROUND FLOOR                           | 1357.00                    | 454.56       | 33.50          | 903.00                 | 66.54          |  |  |
| 1ST FLOOR                              | 1357.00                    | 240.13       | 17.70          | 1146.00                | 84.45          |  |  |
| 2ND FLOOR                              | 1357.00                    | 240.13       | 17.70          | 1142.00                | 84.16          |  |  |
| 3RD FLOOR                              | 1357.00                    | 240.13       | 17.70          | 1142.00                | 84.16          |  |  |
| 4TH FLOOR                              | 800.00                     | 153.37       | 19.17          | 633.00                 | 79.13          |  |  |
| TOTAL                                  | 6228.00                    | 1328.32      | 21.33          | 4966.00                | 79.74          |  |  |
| TOTAL NOS. OF U<br>TYPE BUILDINGS = 14 | 87192.00                   | 18596.48     | 21.33          | 69524.00               | 79.74          |  |  |