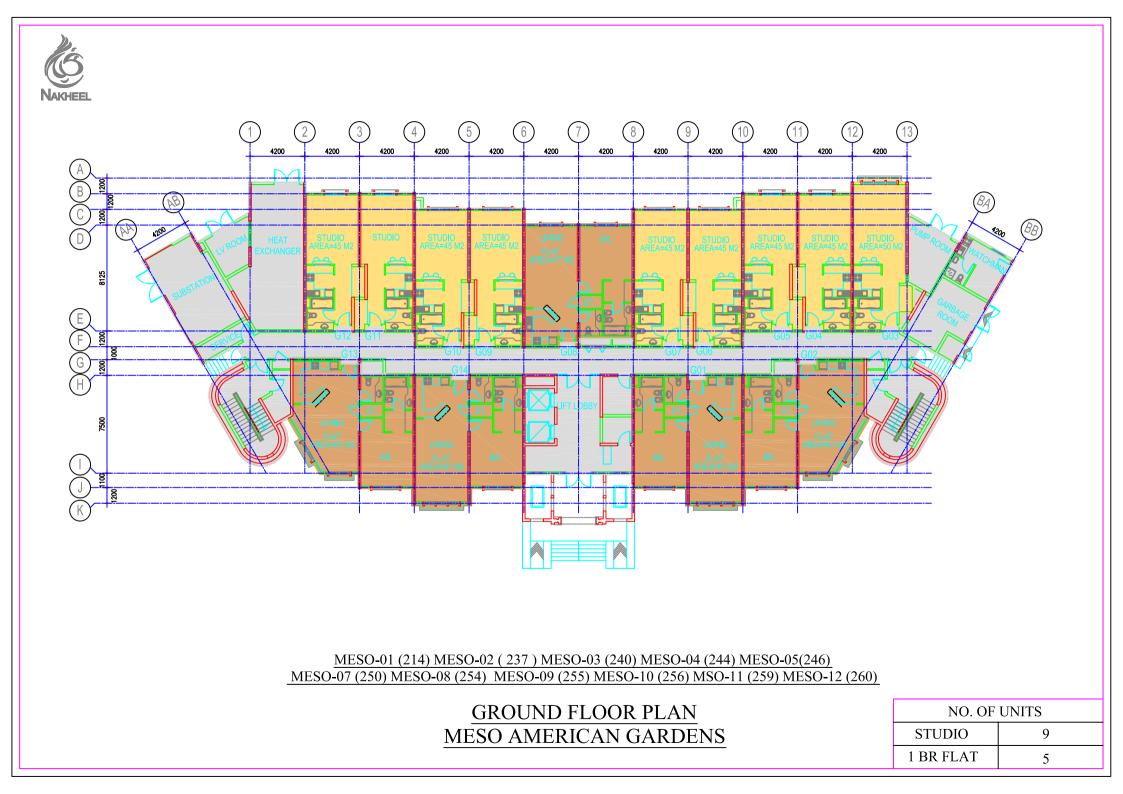

#### **MESOAMERICAN GARDENS**

#### **BUILDING TYPE-U**

#### TOTAL 'U' TYPE BUILDINGS = 16 NO'S

**NO. OF FLOORS** 

= G+4 FLOORS

| FLOOR                       | ONE BED ROOM<br>FLAT/BUILDING | STUDIO/<br>BUILDING |
|-----------------------------|-------------------------------|---------------------|
| GROUND FLOOR                | 7                             | 6                   |
| FIRST FLOOR<br>SECOND FLOOR | 10<br>10                      | 5<br>5              |
| THIRD FLOOR<br>FOURTH FLOOR | 10<br>6                       | 5<br>2              |
| TOTAL                       | 43                            | 23                  |
| GRAND TOTAL                 | 688                           | 368                 |

DISCOVERY GARDENS

#### **BUILDING TYPE-V**

#### **GROUND FLOOR PLAN**

## THIRD FLOOR5FOURTH FLOOR5FIFTH FLOOR5TOTAL30GRAND TOTAL330

TOTAL 'V' TYPE BUILDINGS = 11 NO'S

**ONE BED ROOM** 

FLAT/BUILDING

5

5

5

= G+5 FLOORS