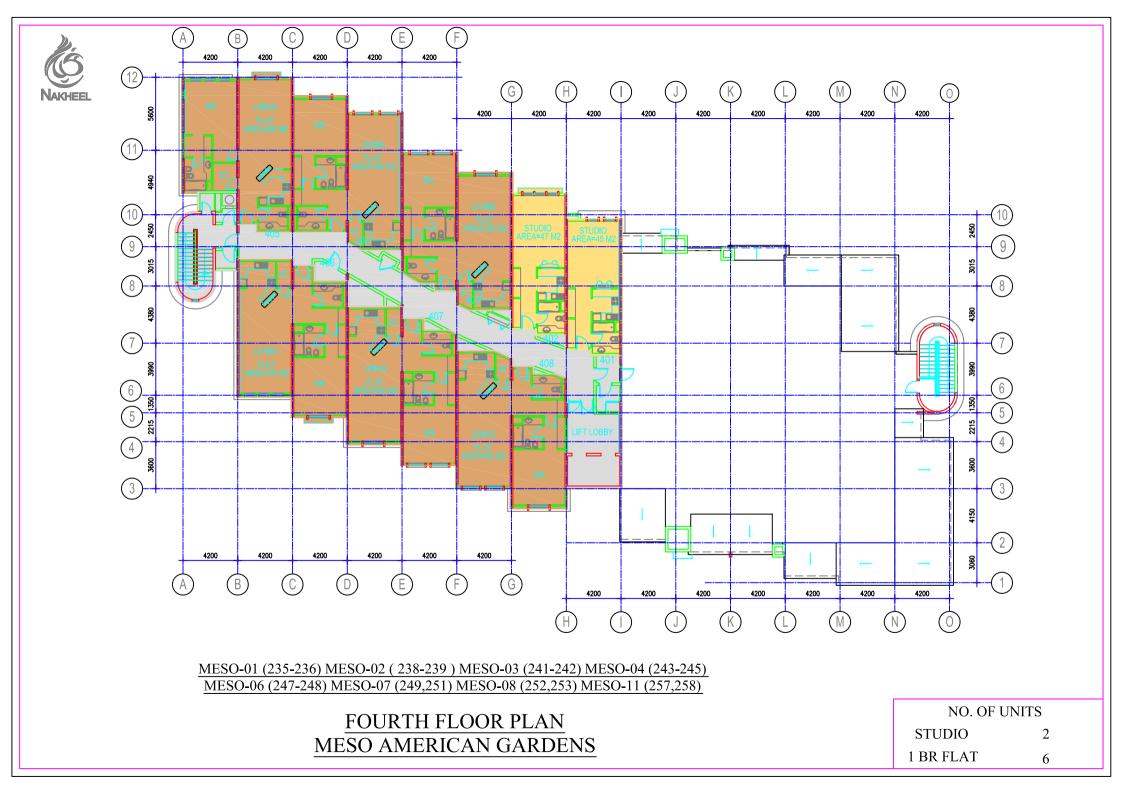

#### **MESOAMERICAN GARDENS**

#### **BUILDING TYPE-U**

#### TOTAL 'U' TYPE BUILDINGS = 16 NO'S

**NO. OF FLOORS** 

= G+4 FLOORS

| FLOOR                       | ONE BED ROOM<br>FLAT/BUILDING | STUDIO/<br>BUILDING |
|-----------------------------|-------------------------------|---------------------|
| GROUND FLOOR                | 7                             | 6                   |
| FIRST FLOOR<br>SECOND FLOOR | 10<br>10                      | 5<br>5              |
| THIRD FLOOR<br>FOURTH FLOOR | 10<br>6                       | 5<br>2              |
| TOTAL                       | 43                            | 23                  |
| GRAND TOTAL                 | 688                           | 368                 |

DISCOVERY GARDENS

#### **BUILDING TYPE-V**

#### **GROUND FLOOR PLAN**

## THIRD FLOOR5FOURTH FLOOR5FIFTH FLOOR5TOTAL30GRAND TOTAL330

TOTAL 'V' TYPE BUILDINGS = 11 NO'S

**ONE BED ROOM** 

FLAT/BUILDING

5

5

5

= G+5 FLOORS