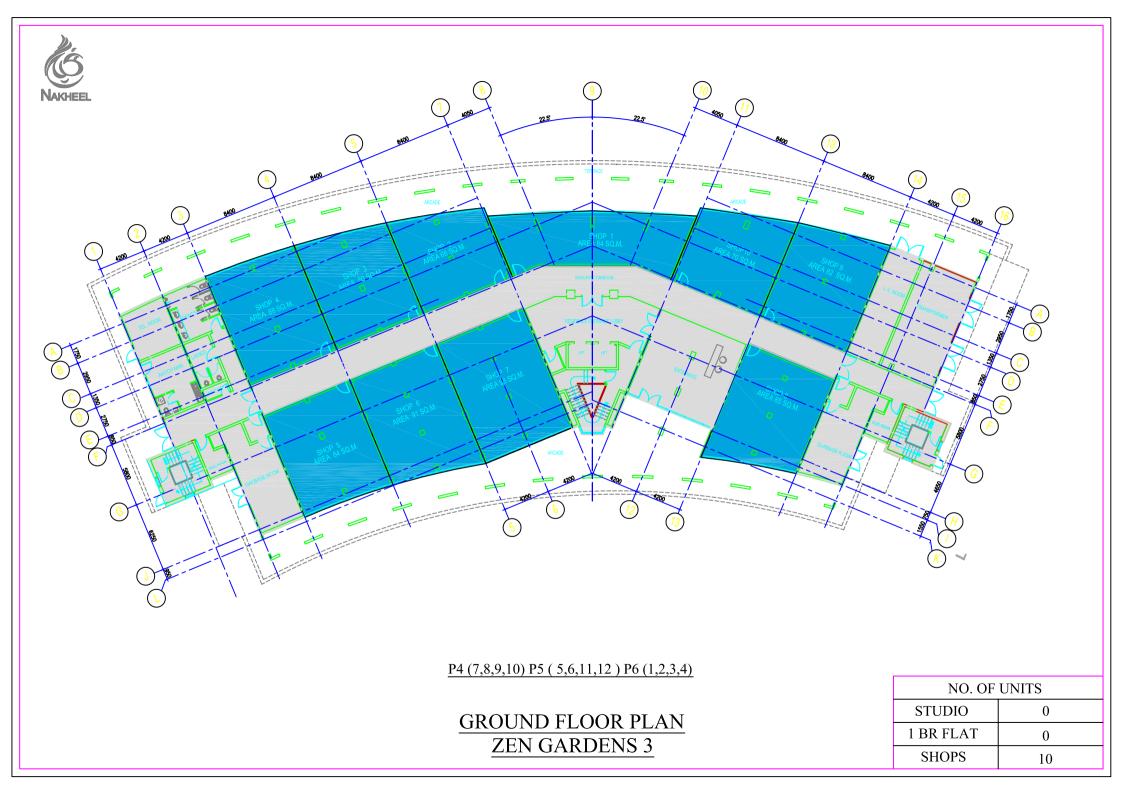

Total No. of Buildings Type F =12 Building Nos: 1,2,3,4,5,6,7,8,9,10,11,12

ZEN GARDENS 3