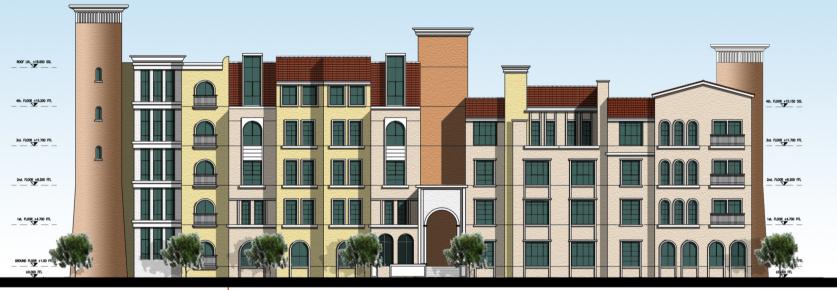

DISCOVERY GARDENS

ELEVATION

**MOGUL GARDENS** 

# **BUILDING TYPE-U**

| TOTAL | 'U' TYPE | BUILDINGS | = | 36 NO'S |  |
|-------|----------|-----------|---|---------|--|
|       |          |           |   |         |  |

**NO. OF FLOORS** 

= G+4 FLOORS

| FLOOR                       | ONE BED ROOM<br>FLAT/BUILDING | STUDIO/<br>BUILDING |
|-----------------------------|-------------------------------|---------------------|
| <b>GROUND FLOOR</b>         | 7                             | 6                   |
| FIRST FLOOR                 | 10                            | 5                   |
| SECOND FLOOR                | 10                            | 5                   |
| THIRD FLOOR<br>FOURTH FLOOR | 10                            | 2                   |
| TOTAL                       | 43                            | 23                  |
|                             | 1540                          | 000                 |
| GRAND TOTAL                 | 1548                          | 828                 |

# **BUILDING TYPE-V**

**GROUND FLOOR PLAN** 

### TOTAL 'V' TYPE BUILDINGS = 19 NO'S

**NO. OF FLOORS** 

= G+5 FLOORS

| FLOOR                                      | ONE BED ROOM<br>FLAT/BUILDING | STUDIO/<br>BUILDING |
|--------------------------------------------|-------------------------------|---------------------|
| GROUND FLOOR                               | 5                             | 9                   |
| FIRST FLOOR<br>SECOND FLOOR                | 5                             | 12<br>12<br>12      |
| THIRD FLOOR<br>FOURTH FLOOR<br>FIFTH FLOOR | 5                             | 12<br>12<br>12      |
| TOTAL                                      | 30                            | <u>69</u>           |
| GRAND TOTAL                                | 570                           | 1311                |