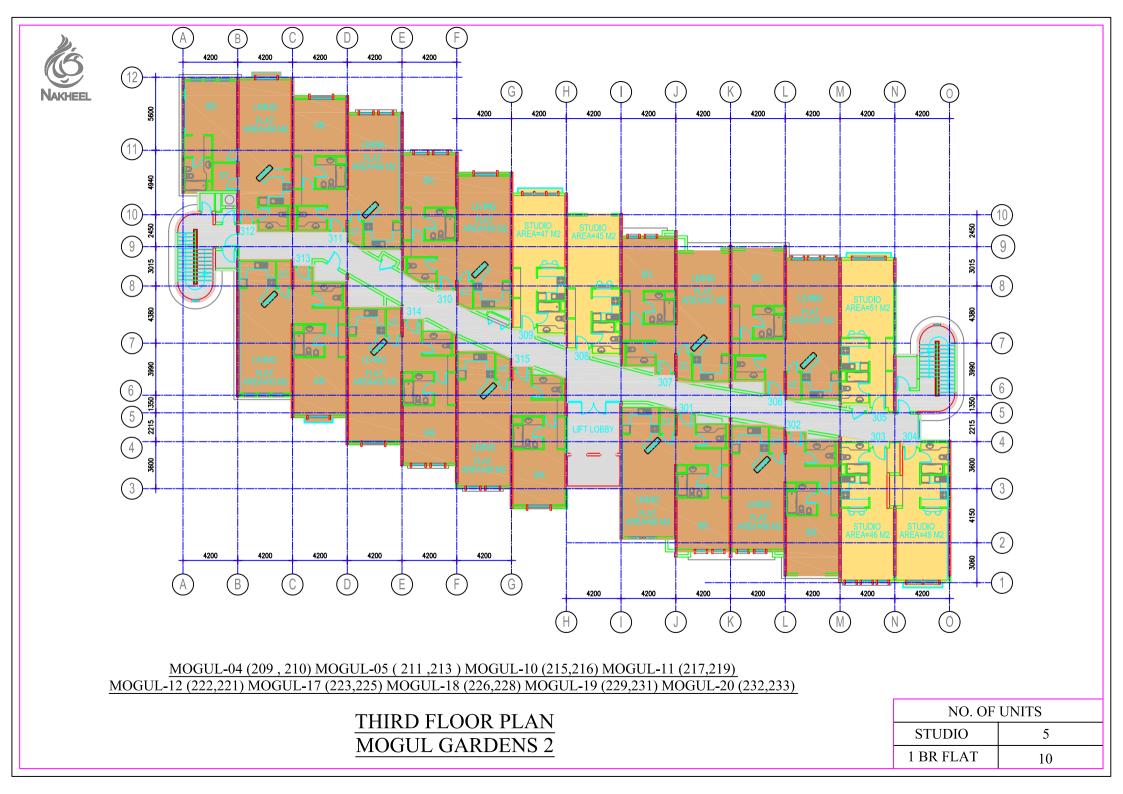

### MOGUL-04 (208) MOGUL-05 ( 212) MOGUL-11 (218) MOGUL-12 (220) MOGUL-17 (224) MOGUL-18 (227) MOGUL-19 (230) MOGUL-20 (234)

THIRD FLOOR PLAN MOGUL GARDENS 2

| NO. OF UNITS |    |  |
|--------------|----|--|
| STUDIO       | 12 |  |
| 1 BR FLAT    | 5  |  |