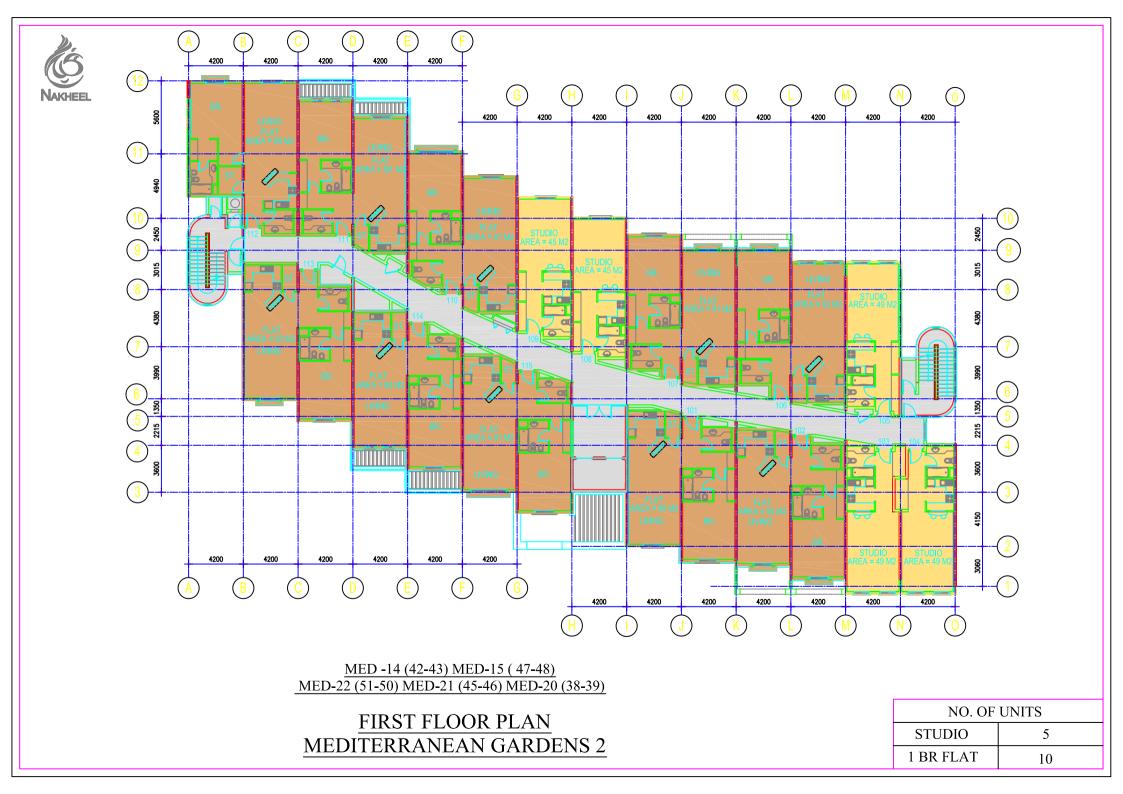

## FIRST FLOOR PLAN MEDITERRANEAN GARDENS 2

| NO. OF UNITS |    |  |
|--------------|----|--|
| STUDIO       | 12 |  |
| 1 BR FLAT    | 5  |  |

# SECOND FLOOR PLAN MEDITERRANEAN GARDENS 2

| NO. OF UNITS |    |  |
|--------------|----|--|
| STUDIO       | 12 |  |
| 1 BR FLAT    | 5  |  |

# THIRD FLOOR PLAN MEDITERRANEAN GARDENS 2

| NO. OF UNITS |    |  |
|--------------|----|--|
| STUDIO       | 12 |  |
| 1 BR FLAT    | 5  |  |

# FOURTH FLOOR PLAN MEDITERRANEAN GARDENS 2

| NO. OF UNITS |    |  |
|--------------|----|--|
| STUDIO       | 12 |  |
| 1 BR FLAT    | 5  |  |

# <u>FIFTH FLOOR PLAN</u> <u>MEDITERRANEAN GARDENS 2</u>

| NO. OF UNITS |    |  |
|--------------|----|--|
| STUDIO       | 12 |  |
| 1 BR FLAT    | 5  |  |

DISCOVERY GARDENS

GARDENS

FMIRATES ROAD

MEDITERRANEAN GARDENS

<u>GROUND FLOOR PLAN</u> <u>MEDITERRANEAN GARDENS 2B</u>

| NO. OF UNITS |   |  |  |  |
|--------------|---|--|--|--|
| STUDIO       | 9 |  |  |  |
| 1 BR FLAT    | 5 |  |  |  |

ELEVATION