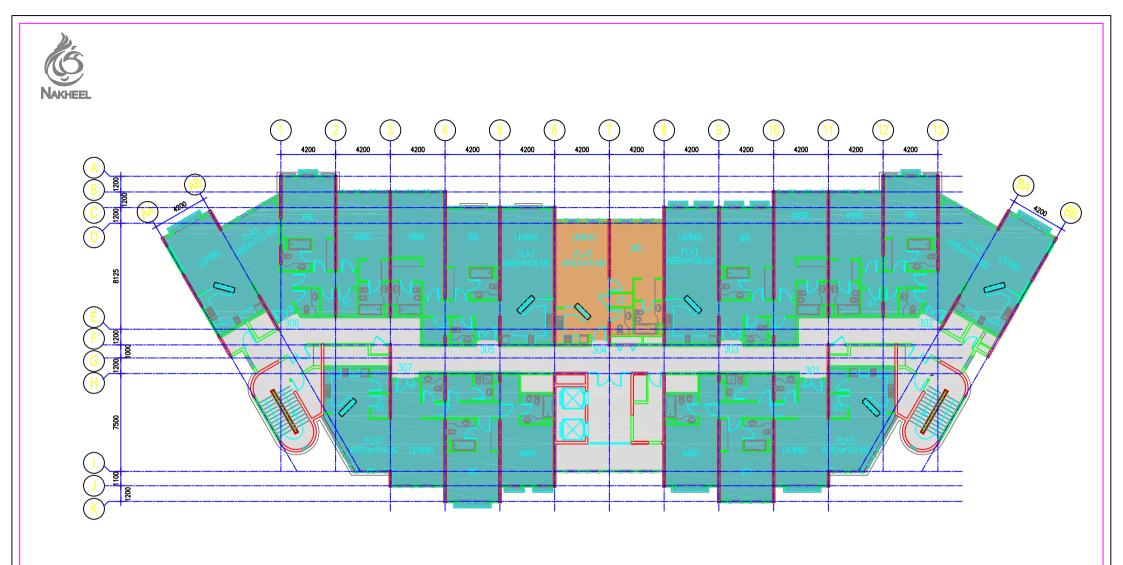

# **CONTEMPORARY GARDENS-1&2**

GROUND FLOOR PLAN

# **CONTEMPORARY GARDENS-1&2**

**GROUND FLOOR PLAN** 

# **CONTEMPORARY-1 GARDENS**

### Building Type W

Building Height: Ground +5

| Plot      | No. Shops | No of Flat                  | Type of Flat      |
|-----------|-----------|-----------------------------|-------------------|
| Ground    | -         | 5 (2BR) + 2(1BR) + 1 Studio | 2 BR + 1BR+Studio |
| 1st Floor | -         | 8 (2BR) +1 Studio           | 2 BR + Studio     |
| 2nd Floor | -         | 8 (2BR) +1 Studio           | 2 BR + Studio     |
| 3rd Floor | -         | 8 (2BR) +1 Studio           | 2 BR + Studio     |
| 4th Floor | -         | 8 (2BR) +1 Studio           | 2 BR + Studio     |
| 5th Floor |           | 4 (2BR) + 1(1BR)            | 2 BR + 1BR        |

Total No. of Buildings Type W =18 Building Nos: 107,108,110,111,113,114,117,118,119,121,122,124,125,127,128,130,131,132

### Building Type X Building Height: Ground +6

| Building Height. Orbuild | A - V     |                              |                   |
|--------------------------|-----------|------------------------------|-------------------|
| Plot                     | No. Shops | No of Flat                   | Type of Flat      |
| Ground                   | -         | 4 (2BR) + 2 (1BR) + 1 Studio | 2 BR + 1BR+Studio |
| 1st Floor                | -         | 6 (2BR) + 1 (1BR)            | 2 BR + 1BR        |
| 2nd Floor                | -         | 6 (2BR) + 1 (1BR)            | 2 BR + 1BR        |
| 3rd Floor                | -         | 6 (2BR) + 1 (1BR)            | 2 BR + 1BR        |
| 4th Floor                | -         | 6 (2BR) + 1 (1BR)            | 2 BR + 1BR        |
| 5th Floor                |           | 6 (2BR) + 1 (1BR)            | 2 BR + 1BR        |
| 6th Floor                |           | 6 (2BR) + 1 (1BR)            | 2 BR + 1BR        |

Total No. of Building Type X = 9 Building Nos: 109,112,115,116,120,123,126,129,133

GROUND FLOOR PLAN CONTEMPORARY GARDENS 1

| NO. OF UNITS |   |  |
|--------------|---|--|
| STUDIO       | 1 |  |
| 1 BR FLAT    | 1 |  |
| 2 BR FLAT    | 4 |  |