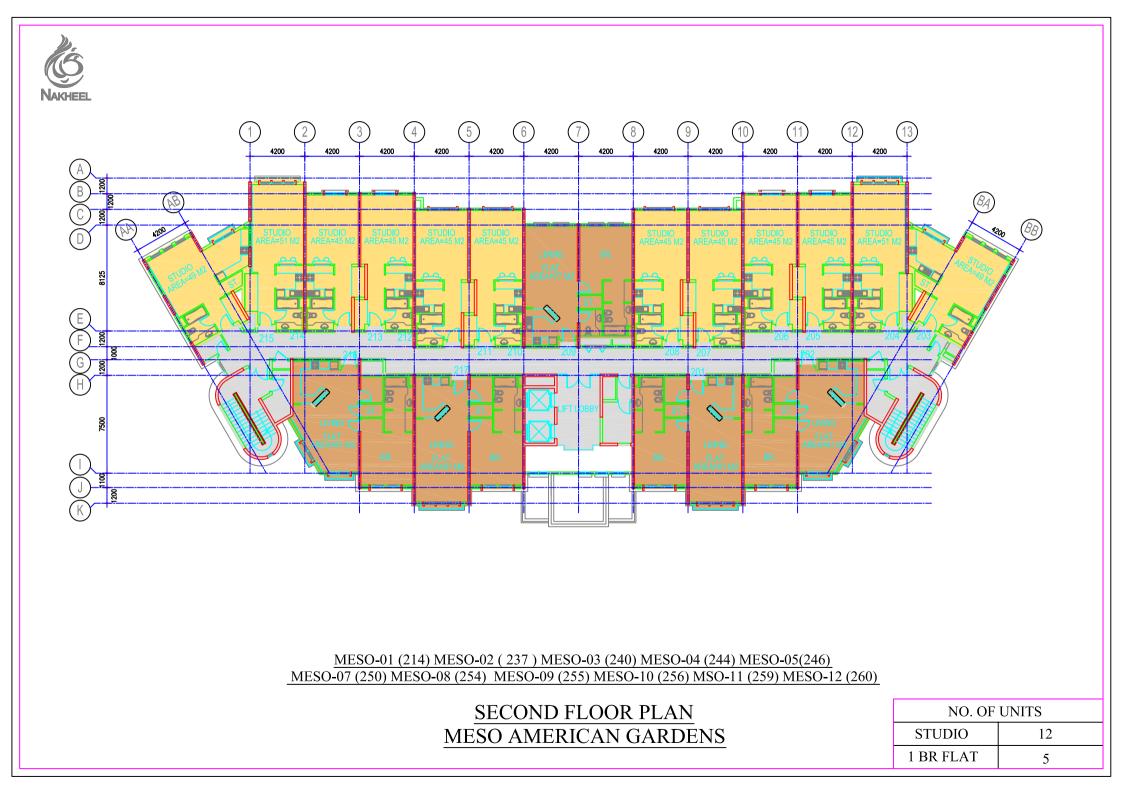

#### **MESOAMERICAN GARDENS**

#### **BUILDING TYPE-U**

#### TOTAL 'U' TYPE BUILDINGS = 16 NO'S

**NO. OF FLOORS** 

= G+4 FLOORS

| FLOOR                       | ONE BED ROOM<br>FLAT/BUILDING | STUDIO/<br>BUILDING |
|-----------------------------|-------------------------------|---------------------|
| GROUND FLOOR                | 7                             | 6                   |
| FIRST FLOOR<br>SECOND FLOOR | 10<br>10                      | 5<br>5              |
| THIRD FLOOR<br>FOURTH FLOOR | 10<br>6                       | 5<br>2              |
| TOTAL                       | 43                            | 23                  |
| GRAND TOTAL                 | 688                           | 368                 |

DISCOVERY GARDENS

#### **BUILDING TYPE-V**

#### **GROUND FLOOR PLAN**

## THIRD FLOOR5FOURTH FLOOR5FIFTH FLOOR5TOTAL30GRAND TOTAL330

TOTAL 'V' TYPE BUILDINGS = 11 NO'S

**ONE BED ROOM** 

FLAT/BUILDING

5

5

5

= G+5 FLOORS