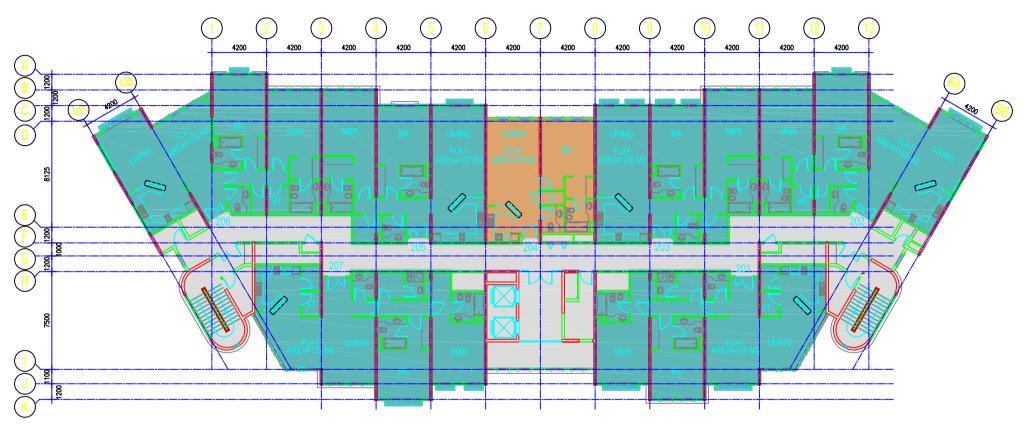

FIRST FLOOR PLAN CONTEMPORARY GARDENS 1

| NO. OF UNITS |   |  |
|--------------|---|--|
| STUDIO       | 1 |  |
| 1 BR FLAT    | 0 |  |
| 2 BR FLAT    | 6 |  |

SECOND FLOOR PLAN CONTEMPORARY GARDENS 1

| NO. OF UNITS |   |  |
|--------------|---|--|
| STUDIO       | 1 |  |
| 1 BR FLAT    | 0 |  |
| 2 BR FLAT    | 6 |  |

| NO. OF UNITS |   |  |
|--------------|---|--|
| STUDIO       | 1 |  |
| 1 BR FLAT    | 0 |  |
| 2 BR FLAT    | 6 |  |