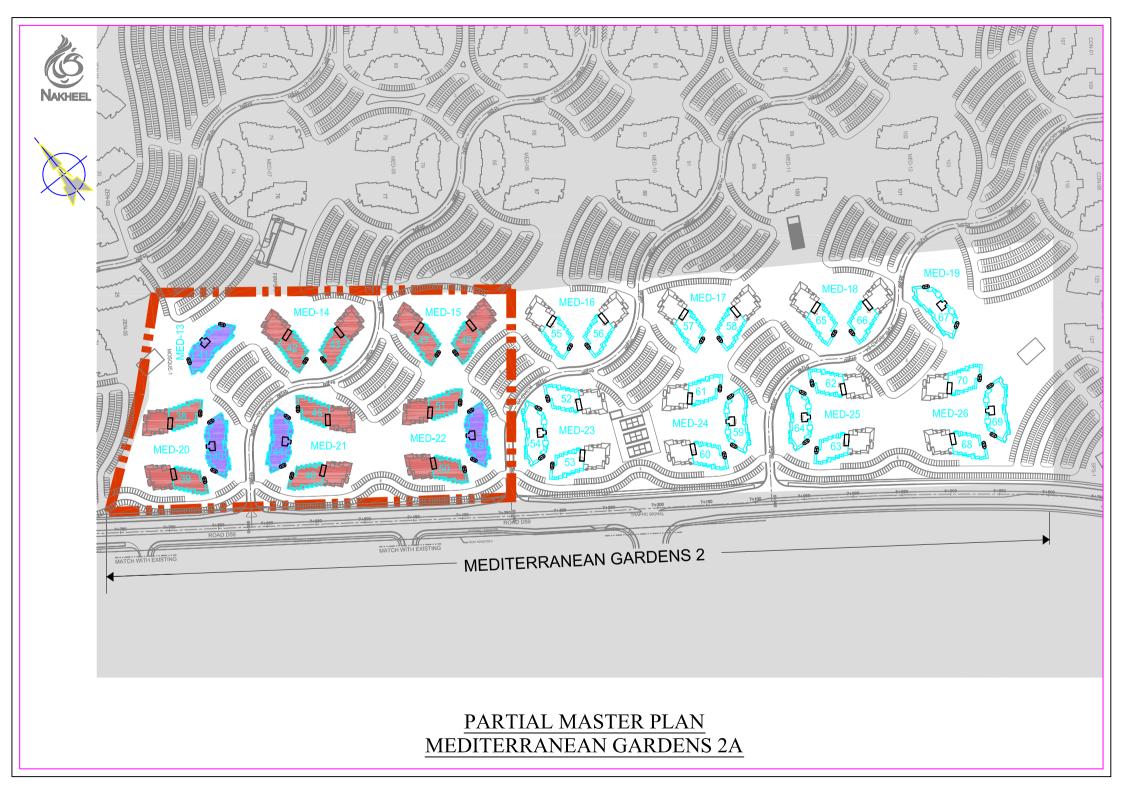

### **MEDITERRANEAN - 2A GARDENS**

### **Building Type U**

Building Height: Ground +4

| Plot      | No. Shops | No of Flat          | Type of Flat  |
|-----------|-----------|---------------------|---------------|
| Ground    | -         | 7 (1BR) + 6 Studio  | 1 BR + Studio |
| 1st Floor | -         | 10 (1BR) + 5 Studio | 1 BR + Studio |
| 2nd Floor | -         | 10 (1BR) + 5 Studio | 1 BR + Studio |
| 3rd Floor | -         | 10 (1BR) + 5 Studio | 1 BR + Studio |
| 4th Floor | -         | 6 (1BR) + 2 Studio  | 1 BR + Studio |

Total No. of Buildings Type U = 10 Building Nos: 38,39,42,43,45,46,47,48,50,51

#### Building Type V Building Height: Ground +5

| Building height. Ground +5 |           |                     |               |  |
|----------------------------|-----------|---------------------|---------------|--|
| Plot                       | No. Shops | No of Flat          | Type of Flat  |  |
| Ground                     | -         | 5 (1BR) + 9 Studio  | 1 BR + Studio |  |
| 1st Floor                  | -         | 5 (1BR) + 12 Studio | 1 BR + Studio |  |
| 2nd Floor                  | -         | 5 (1BR) + 12 Studio | 1 BR + Studio |  |
| 3rd Floor                  | -         | 5 (1BR) + 12 Studio | 1 BR + Studio |  |
| 4th Floor                  | -         | 5 (1BR) + 12 Studio | 1 BR + Studio |  |
| 5th Floor                  | -         | 5 (1BR) + 12 Studio | 1 BR + Studio |  |

Total No. of Buildings Type V =4 Building Nos: 40,41,44,49

| DISCOVERY GARDENS                      |                   |                       |              |                |       |
|----------------------------------------|-------------------|-----------------------|--------------|----------------|-------|
| MEDITERRANEAN GARDENS - 2A             |                   |                       |              |                |       |
| EFFICIENCY AREA                        | BUILDING TYPE - U |                       |              |                |       |
| FLOOR TOTAL FLOOR AREA (SQ.M.)         | TOTAL FLOOR       | COMMON & SERVICE AREA |              | FLAT AREA      |       |
|                                        | AREA (SQ.M.)      | EFFICIENCY (%)        | AREA (SQ.M.) | EFFICIENCY (%) |       |
|                                        |                   |                       |              |                |       |
| GROUND FLOOR                           | 1357.00           | 454.56                | 33.50        | 903.00         | 66.54 |
| 1ST FLOOR                              | 1357.00           | 240.13                | 17.70        | 1146.00        | 84.45 |
| 2ND FLOOR                              | 1357.00           | 240.13                | 17.70        | 1142.00        | 84.16 |
| 3RD FLOOR                              | 1357.00           | 240.13                | 17.70        | 1142.00        | 84.16 |
| 4TH FLOOR                              | 800.00            | 153.37                | 19.17        | 633.00         | 79.13 |
| TOTAL                                  | 6228.00           | 1328.32               | 21.33        | 4966.00        | 79.74 |
| TOTAL NOS. OF U<br>TYPE BUILDINGS = 10 | 62280.00          | 13283.20              | 21.33        | 49660.00       | 79.74 |