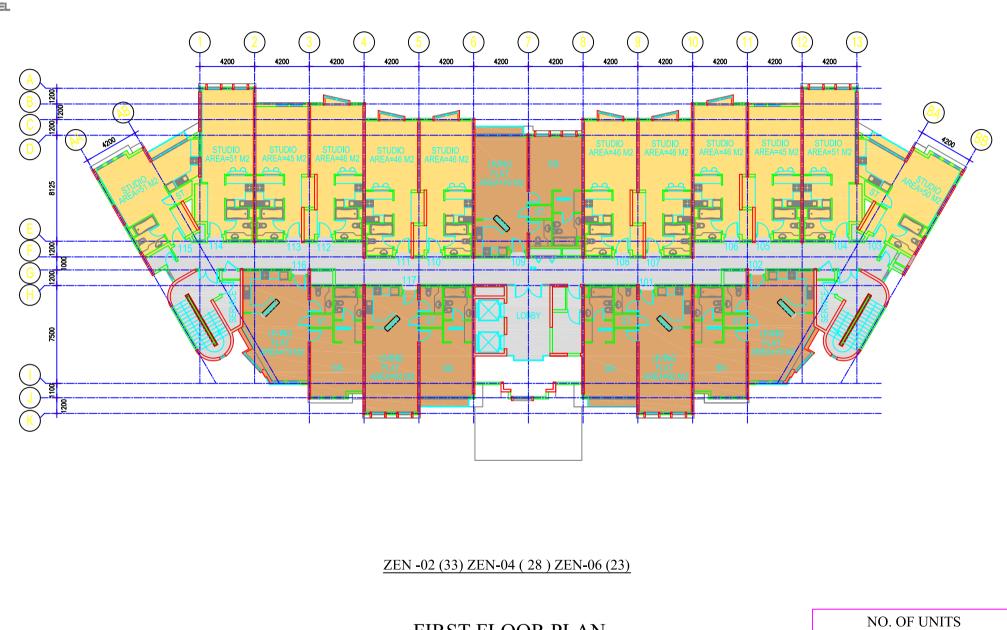

PARTIAL MASTER PLAN ZEN GARDENS 1

FIRST FLOOR PLAN ZEN GARDENS 1

| NO. OF UNITS |    |  |
|--------------|----|--|
| STUDIO       | 12 |  |
| 1 BR FLAT    | 5  |  |

ZEN -02 (33) ZEN-04 (28) ZEN-06 (23)

| NO. OF UNITS |    |  |
|--------------|----|--|
| STUDIO       | 12 |  |
| 1 BR FLAT    | 5  |  |

# SECOND FLOOR PLAN ZEN GARDENS 1

| NO. OF UNITS |    |  |
|--------------|----|--|
| STUDIO       | 12 |  |
| 1 BR FLAT    | 5  |  |

THIRD FLOOR PLAN ZEN GARDENS 1

ZEN -02 (33) ZEN-04 (28) ZEN-06 (23)

FOURTH FLOOR PLAN ZEN GARDENS 1