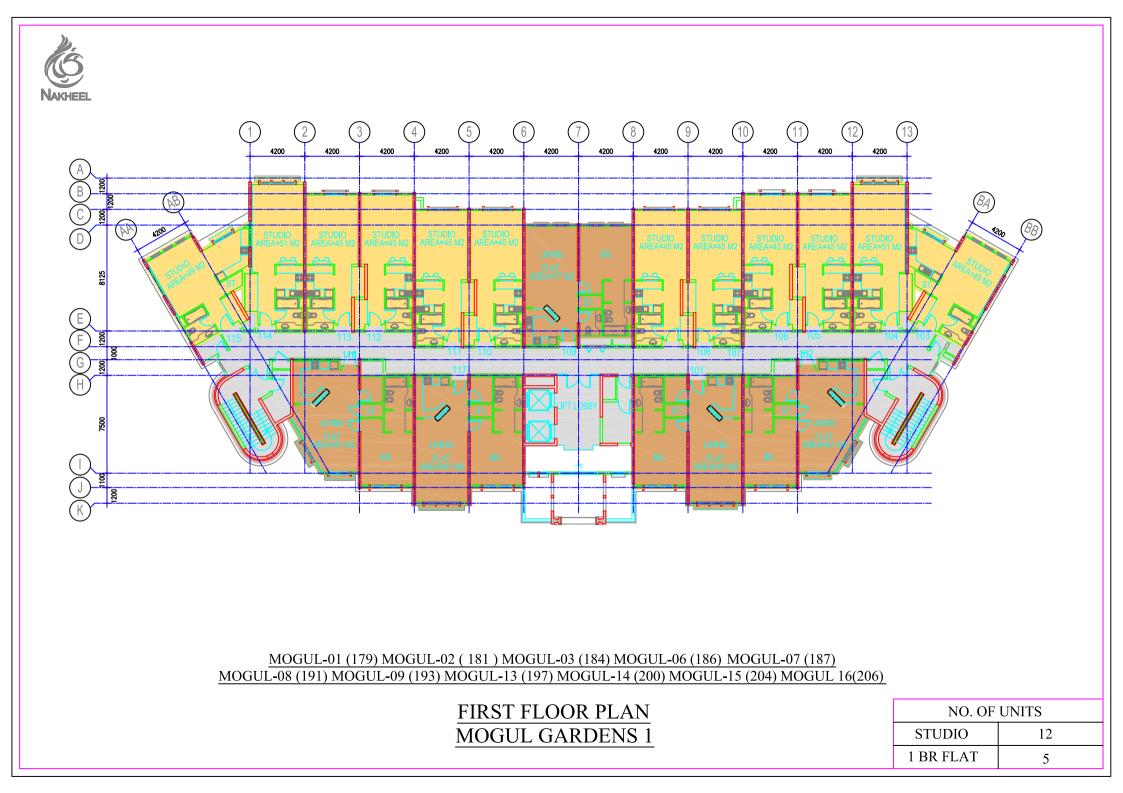

### **MOGUL - 1 GARDENS**

### **Building Type U**

Building Height: Ground +4

| Plot      | No. Shops | No of Flat          | Type of Flat  |
|-----------|-----------|---------------------|---------------|
| Ground    | -         | 7 (1BR) + 6 Studio  | 1 BR + Studio |
| 1st Floor | -         | 10 (1BR) + 5 Studio | 1 BR + Studio |
| 2nd Floor | -         | 10 (1BR) + 5 Studio | 1 BR + Studio |
| 3rd Floor | -         | 10 (1BR) + 5 Studio | 1 BR + Studio |
| 4th Floor | -         | 6 (1BR) + 2 Studio  | 1 BR + Studio |

Total No. of Buildings Type U =18

Building Nos: 180,182,183,185,188,189,190,192,194,195,196,198,199,201,202,203,205,207

### Building Type V Building Height: Ground +5

| Plot      | No. Shops | No of Flat          | Type of Flat  |  |  |  |
|-----------|-----------|---------------------|---------------|--|--|--|
| Ground    | -         | 5 (1BR) + 9 Studio  | 1 BR + Studio |  |  |  |
| 1st Floor | -         | 5 (1BR) + 12 Studio | 1 BR + Studio |  |  |  |
| 2nd Floor | -         | 5 (1BR) + 12 Studio | 1 BR + Studio |  |  |  |
| 3rd Floor | -         | 5 (1BR) + 12 Studio | 1 BR + Studio |  |  |  |
| 4th Floor | -         | 5 (1BR) + 12 Studio | 1 BR + Studio |  |  |  |
| 5th Floor |           | 5 (1BR) + 12 Studio | 1 BR + Studio |  |  |  |

Total No. of Buildings Type V = 11 Building Nos: 179,181,184,186,187,191,193,197,200,204,206

|                                        | DISCOVERY GARDENS |              |                |                        |                |  |
|----------------------------------------|-------------------|--------------|----------------|------------------------|----------------|--|
|                                        | MOGUL GARDENS - 1 |              |                |                        |                |  |
| EFFICIENCY AREA                        |                   |              |                | <b>BUILDING TYPE -</b> | U              |  |
| FLOOR                                  | TOTAL FLOOR       | COMMON & S   | ERVICE AREA    | FLAT                   | AREA           |  |
| TEOOK                                  | AREA (SQ.M.)      | AREA (SQ.M.) | EFFICIENCY (%) | AREA (SQ.M.)           | EFFICIENCY (%) |  |
|                                        |                   |              |                |                        |                |  |
| GROUND FLOOR                           | 1388.00           | 454.56       | 32.75          | 903.00                 | 65.06          |  |
| 1ST FLOOR                              | 1382.00           | 240.13       | 17.38          | 1146.00                | 82.92          |  |
| 2ND FLOOR                              | 1382.00           | 240.13       | 17.38          | 1142.00                | 82.63          |  |
| 3RD FLOOR                              | 1374.00           | 240.13       | 17.48          | 1142.00                | 83.11          |  |
| 4TH FLOOR                              | 786.00            | 153.37       | 19.51          | 633.00                 | 80.53          |  |
| TOTAL                                  | 6312.00           | 1328.32      | 21.04          | 4966.00                | 78.68          |  |
| TOTAL NOS. OF U<br>TYPE BUILDINGS = 18 | 113616.00         | 23909.76     | 21.04          | 89388.00               | 78.68          |  |