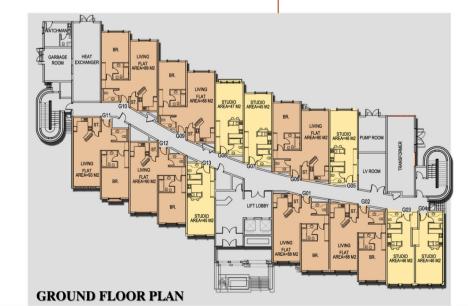

DISCOVERY GARDENS





ELEVATION

**MOGUL GARDENS** 

# **BUILDING TYPE-U**



| TOTAL | 'U' TYPE | BUILDINGS | = | 36 NO'S |  |
|-------|----------|-----------|---|---------|--|
|       |          |           |   |         |  |

**NO. OF FLOORS** 

= G+4 FLOORS

| FLOOR                       | ONE BED ROOM<br>FLAT/BUILDING | STUDIO/<br>BUILDING |
|-----------------------------|-------------------------------|---------------------|
| <b>GROUND FLOOR</b>         | 7                             | 6                   |
| FIRST FLOOR                 | 10                            | 5                   |
| SECOND FLOOR                | 10                            | 5                   |
| THIRD FLOOR<br>FOURTH FLOOR | 10                            | 2                   |
| TOTAL                       | 43                            | 23                  |
|