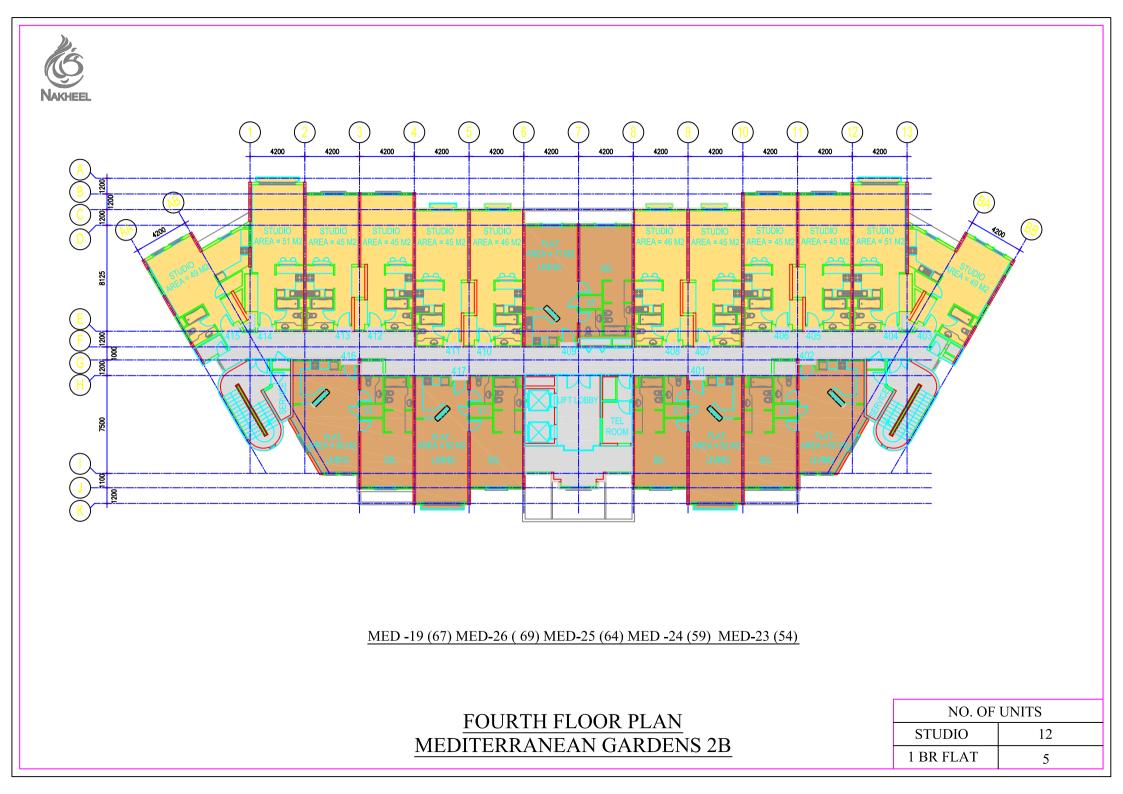

# <u>FIFTH FLOOR PLAN</u> <u>MEDITERRANEAN GARDENS 2</u>

| NO. OF UNITS |    |  |
|--------------|----|--|
| STUDIO       | 12 |  |
| 1 BR FLAT    | 5  |  |

DISCOVERY GARDENS

GARDENS

FMIRATES ROAD

MEDITERRANEAN GARDENS

#### **MEDITERRANEAN - 2B GARDENS**

#### **Building Type U**

Building Height: Ground +4

| Plot      | No. Shops | No of Flat          | Type of Flat  |  |  |  |  |
|-----------|-----------|---------------------|---------------|--|--|--|--|
| Ground    | -         | 7 (1BR) + 6 Studio  | 1 BR + Studio |  |  |  |  |
| 1st Floor | -         | 10 (1BR) + 5 Studio | 1 BR + Studio |  |  |  |  |
| 2nd Floor | -         | 10 (1BR) + 5 Studio | 1 BR + Studio |  |  |  |  |
| 3rd Floor | -         | 10 (1BR) + 5 Studio | 1 BR + Studio |  |  |  |  |
| 4th Floor | -         | 6 (1BR) + 2 Studio  | 1 BR + Studio |  |  |  |  |

Total No. of Buildings Type U = 14 Building Nos: 52,53,55,56,57,58,60,61,62,63,65,66,68,70

#### Building Type V Building Height: Ground +5

| Plot      | No. Shops | No of Flat          | Type of Flat  |  |  |  |  |
|-----------|-----------|---------------------|---------------|--|--|--|--|
| Ground    | -         | 5 (1BR) + 9 Studio  | 1 BR + Studio |  |  |  |  |
| 1st Floor | -         | 5 (1BR) + 12 Studio | 1 BR + Studio |  |  |  |  |
| 2nd Floor | -         | 5 (1BR) + 12 Studio | 1 BR + Studio |  |  |  |  |
| 3rd Floor | -         | 5 (1BR) + 12 Studio | 1 BR + Studio |  |  |  |  |
| 4th Floor | -         | 5 (1BR) + 12 Studio | 1 BR + Studio |  |  |  |  |
| 5th Floor | -         | 5 (1BR) + 12 Studio | 1 BR + Studio |  |  |  |  |

Total No. of Buildings Type V =5 Building Nos: 54,59,64,67,69

| DISCOVERY GARDENS                      |                            |              |                |                        |                |  |  |
|----------------------------------------|----------------------------|--------------|----------------|------------------------|----------------|--|--|
|                                        | MEDITERRANEAN GARDENS - 2B |              |                |                        |                |  |  |
| EFFICIENCY AREA                        |                            |              |                | <b>BUILDING TYPE -</b> | U              |  |  |
| FLOOR                                  | TOTAL FLOOR                | COMMON & S   | ERVICE AREA    | FLAT                   | AREA           |  |  |
| TEOOK                                  | AREA (SQ.M.)               | AREA (SQ.M.) | EFFICIENCY (%) | AREA (SQ.M.)           | EFFICIENCY (%) |  |  |
|                                        |                            |              |                |                        |                |  |  |
| GROUND FLOOR                           | 1357.00                    | 454.56       | 33.50          | 903.00                 | 66.54          |  |  |
| 1ST FLOOR                              | 1357.00                    | 240.13       | 17.70          | 1146.00                | 84.45          |  |  |
| 2ND FLOOR                              | 1357.00                    | 240.13       | 17.70          | 1142.00                | 84.16          |  |  |
| 3RD FLOOR                              | 1357.00                    | 240.13       | 17.70          | 1142.00                | 84.16          |  |  |
| 4TH FLOOR                              | 800.00                     | 153.37       | 19.17          | 633.00                 | 79.13          |  |  |
| TOTAL                                  | 6228.00                    | 1328.32      | 21.33          | 4966.00                | 79.74          |  |  |
| TOTAL NOS. OF U<br>TYPE BUILDINGS = 14 | 87192.00                   | 18596.48     | 21.33          | 69524.00               | 79.74          |  |  |

| DISCOVERY GARDENS                     |                            |              |                |                        |                |  |  |
|---------------------------------------|----------------------------|--------------|----------------|------------------------|----------------|--|--|
|                                       | MEDITERRANEAN GARDENS - 2B |              |                |                        |                |  |  |
| EFFICIENCY AREA                       |                            |              |                | <b>BUILDING TYPE -</b> | v              |  |  |
| FLOOR                                 | TOTAL FLOOR                | COMMON & S   | ERVICE AREA    | FLAT                   | AREA           |  |  |
| TEOOK                                 | AREA (SQ.M.)               | AREA (SQ.M.) | EFFICIENCY (%) | AREA (SQ.M.)           | EFFICIENCY (%) |  |  |
|                                       |                            |              |                |                        |                |  |  |
| GROUND FLOOR                          | 1218.00                    | 417.55       | 34.28          | 806.00                 | 66.17          |  |  |
| 1ST FLOOR                             | 1195.00                    | 270.34       | 22.62          | 965.00                 | 80.75          |  |  |
| 2ND FLOOR                             | 1195.00                    | 270.34       | 22.62          | 963.00                 | 80.59          |  |  |
| 3RD FLOOR                             | 1195.00                    | 270.34       | 22.62          | 965.00                 | 80.75          |  |  |
| 4TH FLOOR                             | 1195.00                    | 270.34       | 22.62          | 963.00                 | 80.59          |  |  |
| 5TH FLOOR                             | 1188.00                    | 270.34       | 22.76          | 957.00                 | 80.56          |  |  |
| TOTAL                                 | 7186.00                    | 1769.25      | 24.62          | 5619.00                | 78.19          |  |  |
| TOTAL NOS. OF V<br>TYPE BUILDINGS = 5 | 35930.00                   | 8846.25      | 24.62          | 28095.00               | 78.19          |  |  |

<u>GROUND FLOOR PLAN</u> <u>MEDITERRANEAN GARDENS 2B</u>

| NO. OF UNITS |   |  |  |  |
|--------------|---|--|--|--|
| STUDIO       | 9 |  |  |  |
| 1 BR FLAT    | 5 |  |  |  |

ELEVATION