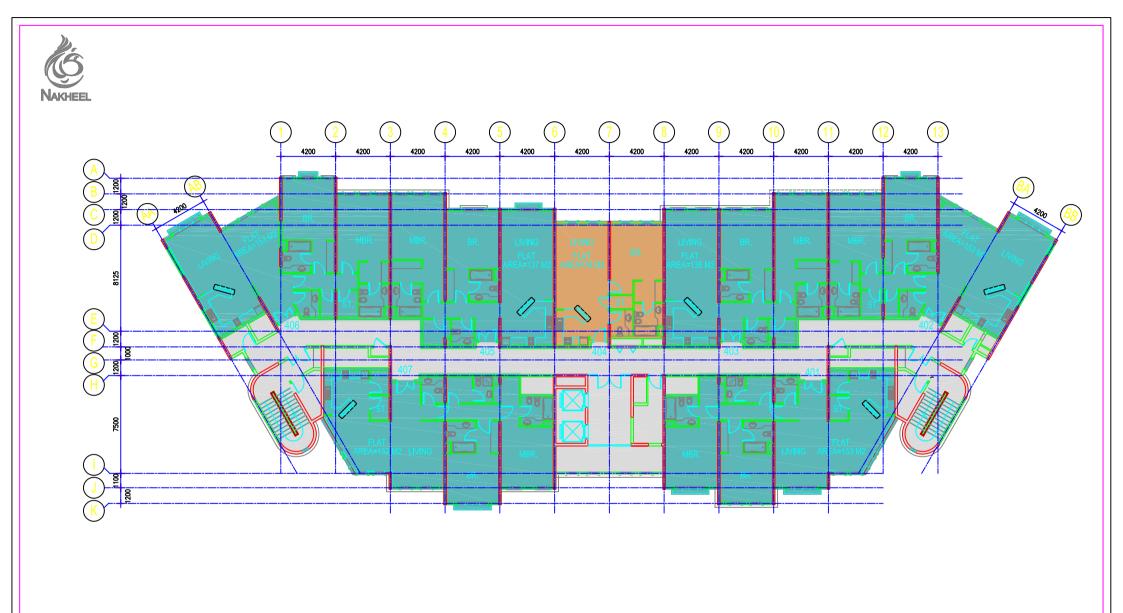

**MEDITERRANEAN GARDENS** 

**GROUND FLOOR PLAN** 

### **BUILDING TYPE-V**

TOTAL 'V' TYPE BUILDINGS = 21 NO'S

NO. OF FLOORS

= G+5 FLOORS

| FLOOR        | ONE BED ROOM<br>FLAT/BUILDING | STUDIO/<br>BUILDING |  |
|--------------|-------------------------------|---------------------|--|
| GROUND FLOOR | 5                             | 9                   |  |
| FIRST FLOOR  | 5                             | 12                  |  |
| SECOND FLOOR | 5                             | 12                  |  |
| THIRD FLOOR  | 5                             | 12                  |  |
| FOURTH FLOOR | 5                             | 12                  |  |
| FIFTH FLOOR  | 5                             | 12                  |  |
| TOTAL        | 30                            | 69                  |  |
| GRAND TOTAL  | 630                           | 1449                |  |