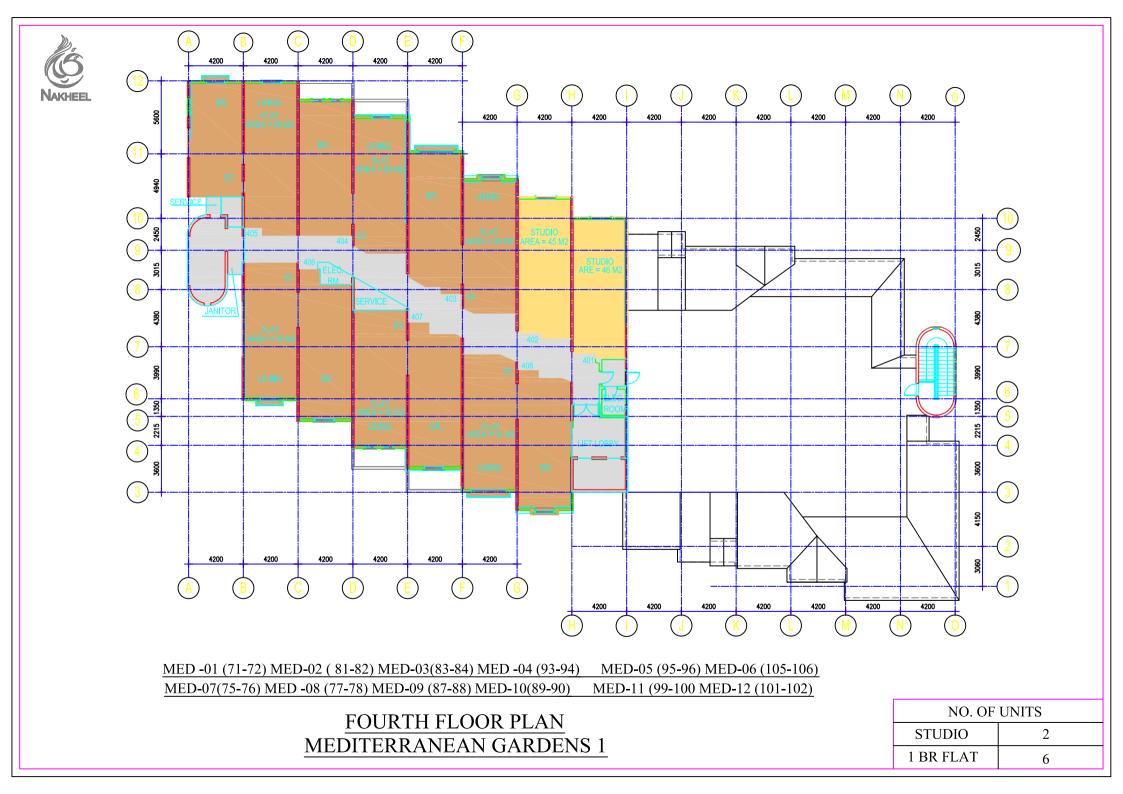

### **MEDITERRANEAN - 1 GARDENS**

### **Building Type U**

Building Height: Ground +4

| Plot      | No. Shops | No of Flat          | Type of Flat  |
|-----------|-----------|---------------------|---------------|
| Ground    | -         | 7 (1BR) + 6 Studio  | 1 BR + Studio |
| 1st Floor | -         | 10 (1BR) + 5 Studio | 1 BR + Studio |
| 2nd Floor | -         | 10 (1BR) + 5 Studio | 1 BR + Studio |
| 3rd Floor | -         | 10 (1BR) + 5 Studio | 1 BR + Studio |
| 4th Floor | -         | 6 (1BR) + 2 Studio  | 1 BR + Studio |

Total No. of Buildings Type U = 24

Building Nos: 71,72,75,76,77,78,81,82,83,84,87,88,89,90,93,94,95,96,99,100,101,102,105,106

#### Building Type V Building Height: Ground +5

| Plot      | No. Shops | No of Flat          | Type of Flat  |  |
|-----------|-----------|---------------------|---------------|--|
| Ground    | -         | 5 (1BR) + 9 Studio  | 1 BR + Studio |  |
| 1st Floor | -         | 5 (1BR) + 12 Studio | 1 BR + Studio |  |
| 2nd Floor | -         | 5 (1BR) + 12 Studio | 1 BR + Studio |  |
| 3rd Floor | -         | 5 (1BR) + 12 Studio | 1 BR + Studio |  |
| 4th Floor | -         | 5 (1BR) + 12 Studio | 1 BR + Studio |  |
| 5th Floor | -         | 5 (1BR) + 12 Studio | 1 BR + Studio |  |

Total No. of Buildings Type V =12 Building Nos: 73,74,79,80,85,86,91,92,97,98,103,104

PARTIAL MASTER PLAN MEDITERRANEAN GARDENS 1

GARDENS

FMIRATES ROAD

MEDITERRANEAN GARDENS

SHART ZAUD ROAD

NAKHEEL

IBN BATUTA MALL