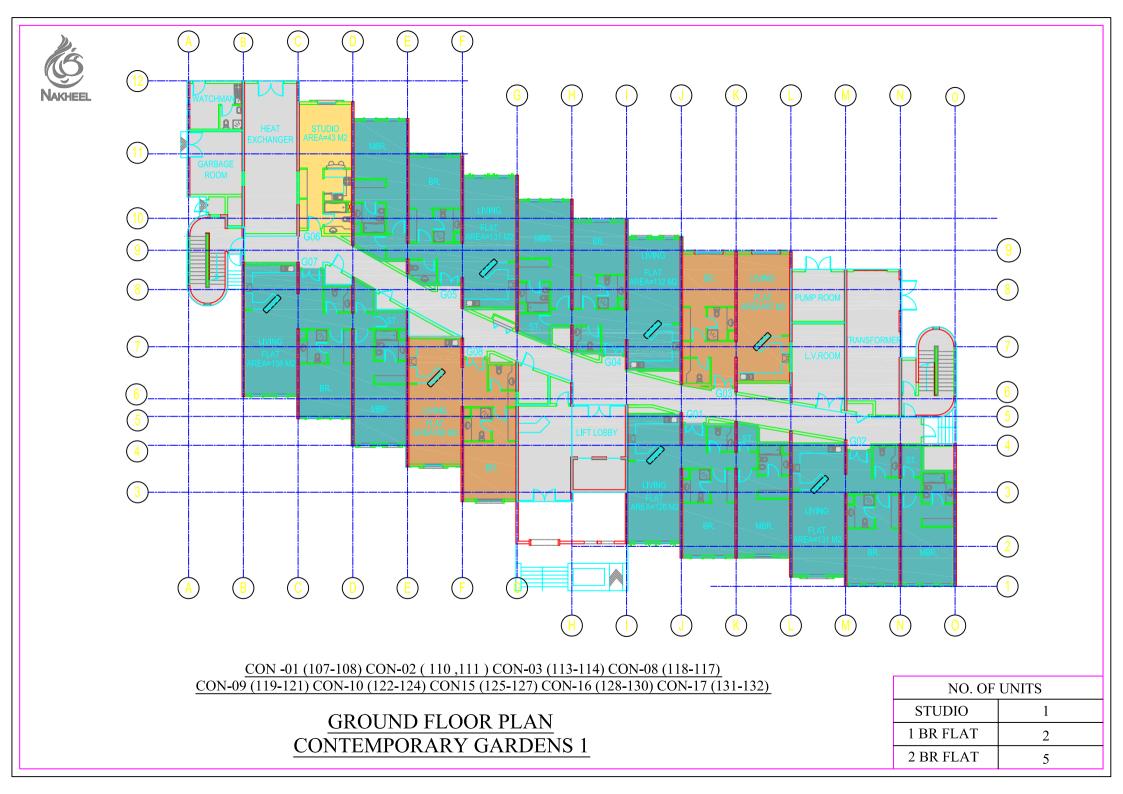

# **CONTEMPORARY GARDENS-1&2**

GROUND FLOOR PLAN

Total No. of Building Type X = 9 Building Nos: 109,112,115,116,120,123,126,129,133

GROUND FLOOR PLAN CONTEMPORARY GARDENS 1

| NO. OF UNITS |   |  |
|--------------|---|--|
| STUDIO       | 1 |  |
| 1 BR FLAT    | 1 |  |
| 2 BR FLAT    | 4 |  |