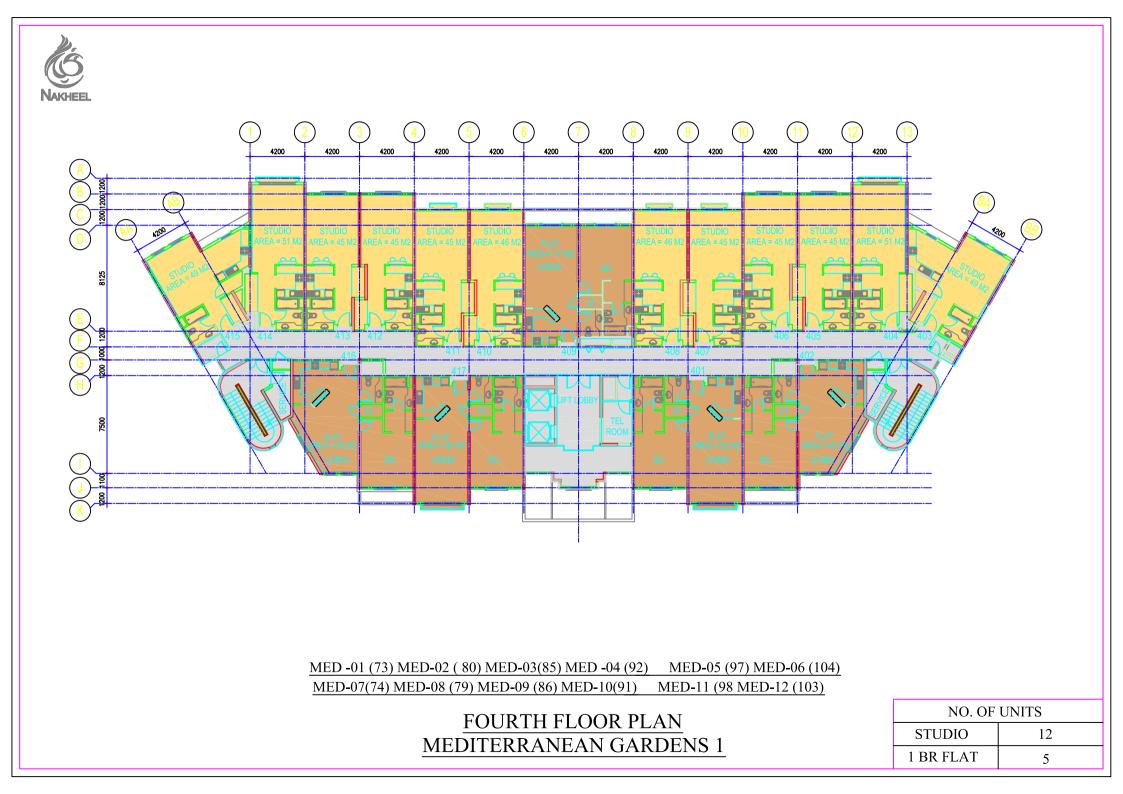

### **BUILDING TYPE-V**

TOTAL 'V' TYPE BUILDINGS = 21 NO'S

NO. OF FLOORS

= G+5 FLOORS

| FLOOR        | ONE BED ROOM<br>FLAT/BUILDING | STUDIO/<br>BUILDING |  |
|--------------|-------------------------------|---------------------|--|
| GROUND FLOOR | 5                             | 9                   |  |
| FIRST FLOOR  | 5                             | 12                  |  |
| SECOND FLOOR | 5                             | 12                  |  |
| THIRD FLOOR  | 5                             | 12                  |  |
| FOURTH FLOOR | 5                             | 12                  |  |
| FIFTH FLOOR  | 5                             | 12                  |  |
| TOTAL        | 30                            | 69                  |  |
| GRAND TOTAL  | 630                           | 1449                |  |

### **MEDITERRANEAN - 1 GARDENS**

### **Building Type U**

Building Height: Ground +4

| Plot      | No. Shops | No of Flat          | Type of Flat  |
|-----------|-----------|---------------------|---------------|
| Ground    | -         | 7 (1BR) + 6 Studio  | 1 BR + Studio |
| 1st Floor | -         | 10 (1BR) + 5 Studio | 1 BR + Studio |
| 2nd Floor | -         | 10 (1BR) + 5 Studio | 1 BR + Studio |
| 3rd Floor | -         | 10 (1BR) + 5 Studio | 1 BR + Studio |
| 4th Floor | -         | 6 (1BR) + 2 Studio  | 1 BR + Studio |

Total No. of Buildings Type U = 24

Building Nos: 71,72,75,76,77,78,81,82,83,84,87,88,89,90,93,94,95,96,99,100,101,102,105,106

#### Building Type V Building Height: Ground +5

| Plot      | No. Shops | No of Flat          | Type of Flat  |  |
|-----------|-----------|---------------------|---------------|--|
| Ground    | -         | 5 (1BR) + 9 Studio  | 1 BR + Studio |  |
| 1st Floor | -         | 5 (1BR) + 12 Studio | 1 BR + Studio |  |
| 2nd Floor | -         | 5 (1BR) + 12 Studio | 1 BR + Studio |  |
| 3rd Floor | -         | 5 (1BR) + 12 Studio | 1 BR + Studio |  |
| 4th Floor | -         | 5 (1BR) + 12 Studio | 1 BR + Studio |  |
| 5th Floor | -         | 5 (1BR) + 12 Studio | 1 BR + Studio |  |

Total No. of Buildings Type V =12 Building Nos: 73,74,79,80,85,86,91,92,97,98,103,104

PARTIAL MASTER PLAN MEDITERRANEAN GARDENS 1

GARDENS

FMIRATES ROAD

MEDITERRANEAN GARDENS

SHART ZAUD ROAD

NAKHEEL

IBN BATUTA MALL