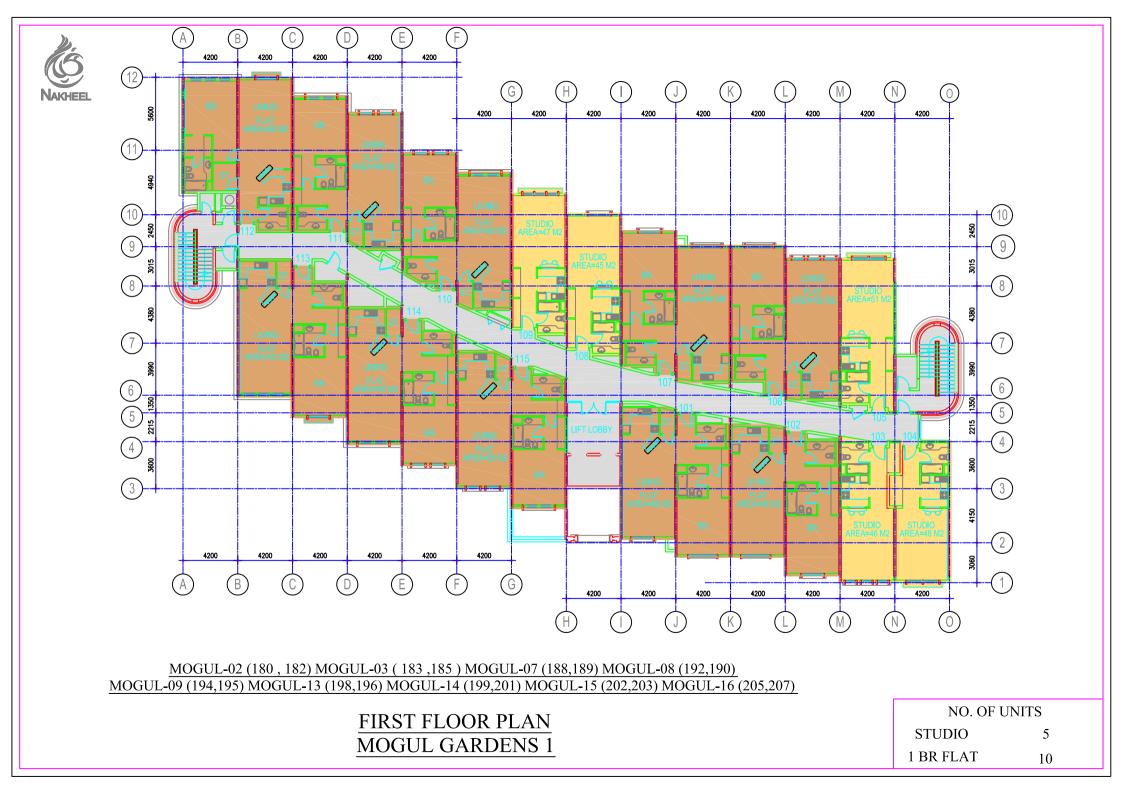

### **MOGUL - 1 GARDENS**

### **Building Type U**

Building Height: Ground +4

| Plot      | No. Shops | No of Flat          | Type of Flat  |
|-----------|-----------|---------------------|---------------|
| Ground    | -         | 7 (1BR) + 6 Studio  | 1 BR + Studio |
| 1st Floor | -         | 10 (1BR) + 5 Studio | 1 BR + Studio |
| 2nd Floor | -         | 10 (1BR) + 5 Studio | 1 BR + Studio |
| 3rd Floor | -         | 10 (1BR) + 5 Studio | 1 BR + Studio |
| 4th Floor | -         | 6 (1BR) + 2 Studio  | 1 BR + Studio |

Total No. of Buildings Type U =18

Building Nos: 180,182,183,185,188,189,190,192,194,195,196,198,199,201,202,203,205,207