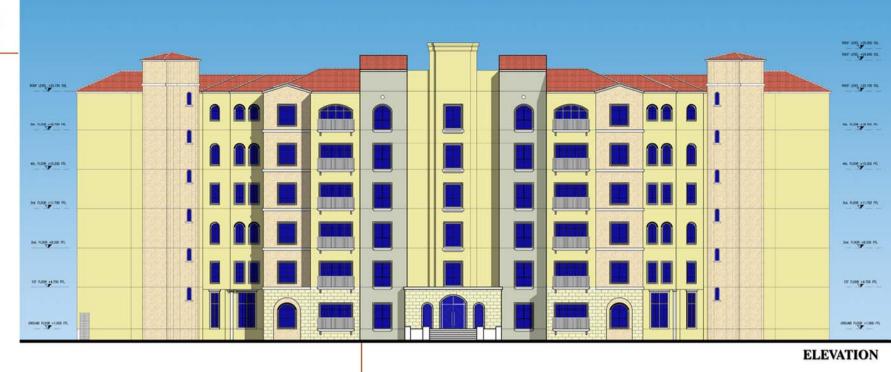

GARDENS

FMIRATES ROAD

MEDITERRANEAN GARDENS

SHART ZAUD ROAD

NAKHEEL

IBN BATUTA MALL

ELEVATION

ELEVATION

SHART ZAUD ROAD

NAKHEEL

IBN BATUTA MALL

ELEVATION

<u>GROUND FLOOR PLAN</u> <u>MEDITERRANEAN GARDENS 2B</u>

| NO. OF UNITS |   |  |  |  |
|--------------|---|--|--|--|
| STUDIO       | 9 |  |  |  |
| 1 BR FLAT    | 5 |  |  |  |

ELEVATION