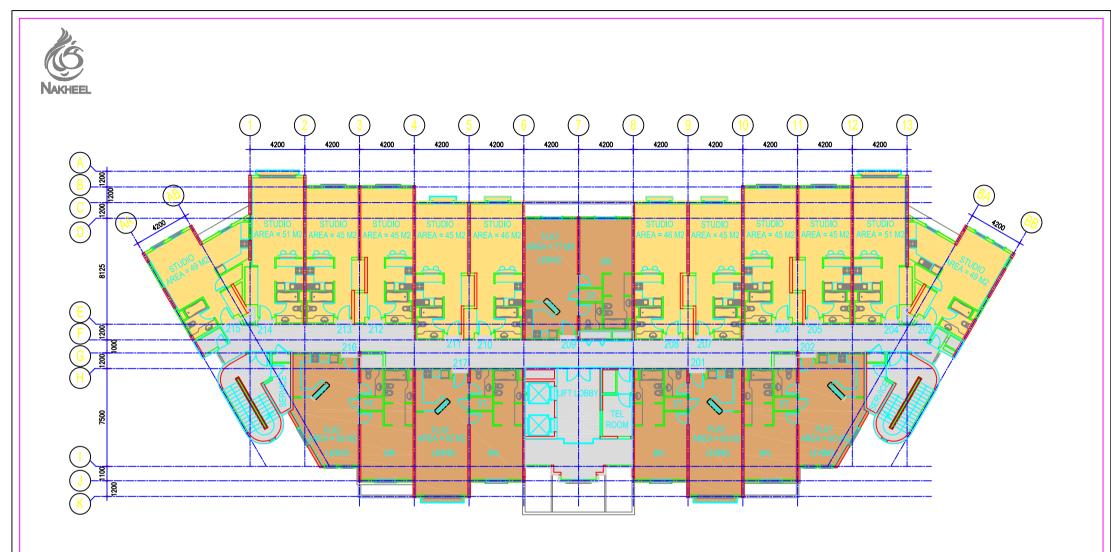

## **MOGUL - 2 GARDENS**

### Building Type U Building Height: Ground +4

| Plot      | No. Shops | No of Flat          | Type of Flat  |
|-----------|-----------|---------------------|---------------|
| Ground    | -         | 7 (1BR) + 6 Studio  | 1 BR + Studio |
| 1st Floor | -         | 10 (1BR) + 5 Studio | 1 BR + Studio |
| 2nd Floor | -         | 10 (1BR) + 5 Studio | 1 BR + Studio |
| 3rd Floor | -         | 10 (1BR) + 5 Studio | 1 BR + Studio |
| 4th Floor | -         | 6 (1BR) + 2 Studio  | 1 BR + Studio |

Total No. of Buildings Type U = 18

Building Nos: 209,210,211,213,215,216,217,219,221,222,223,225,226,228,229,231,232,233

### Building Type V Building Height: Ground +5

| Plot      | No. Shops | No of Flat          | Type of Flat  |
|-----------|-----------|---------------------|---------------|
| Ground    | -         | 5 (1BR) + 9 Studio  | 1 BR + Studio |
| 1st Floor | -         | 5 (1BR) + 12 Studio | 1 BR + Studio |
| 2nd Floor | -         | 5 (1BR) + 12 Studio | 1 BR + Studio |
| 3rd Floor | -         | 5 (1BR) + 12 Studio | 1 BR + Studio |
| 4th Floor | -         | 5 (1BR) + 12 Studio | 1 BR + Studio |
| 5th Floor |           | 5 (1BR) + 12 Studio | 1 BR + Studio |

Total No. of Buildings Type V = 8 Building Nos: 208,212,218,220,224,227,230,234

| DISCOVERY GARDENS                      |                   |              |                |                        |                |  |
|----------------------------------------|-------------------|--------------|----------------|------------------------|----------------|--|
|                                        | MOGUL GARDENS - 2 |              |                |                        |                |  |
| EFFICIENCY AREA                        |                   |              |                | <b>BUILDING TYPE -</b> | U              |  |
| FLOOR                                  | TOTAL FLOOR       | COMMON & S   | ERVICE AREA    | FLAT                   | AREA           |  |
| TEOOK                                  | AREA (SQ.M.)      | AREA (SQ.M.) | EFFICIENCY (%) | AREA (SQ.M.)           | EFFICIENCY (%) |  |
|                                        |                   |              |                |                        |                |  |
| GROUND FLOOR                           | 1388.00           | 454.56       | 32.75          | 903.00                 | 65.06          |  |
| 1ST FLOOR                              | 1382.00           | 240.13       | 17.38          | 1146.00                | 82.92          |  |
| 2ND FLOOR                              | 1382.00           | 240.13       | 17.38          | 1142.00                | 82.63          |  |
| 3RD FLOOR                              | 1374.00           | 240.13       | 17.48          | 1142.00                | 83.11          |  |
| 4TH FLOOR                              | 786.00            | 153.37       | 19.51          | 633.00                 | 80.53          |  |
| TOTAL                                  | 6312.00           | 1328.32      | 21.04          | 4966.00                | 78.68          |  |
| TOTAL NOS. OF U<br>TYPE BUILDINGS = 18 | 113616.00         | 23909.76     | 21.04          | 89388.00               | 78.68          |  |

| DISCOVERY GARDENS                     |                                   |              |                |              |                |  |
|---------------------------------------|-----------------------------------|--------------|----------------|--------------|----------------|--|
|                                       | MOGUL GARDENS - 2                 |              |                |              |                |  |
| EFFICIENCY AREA                       | EFFICIENCY AREA BUILDING TYPE - V |              |                |              |                |  |
| FLOOR                                 | TOTAL FLOOR                       | COMMON & S   | ERVICE AREA    | FLAT         | AREA           |  |
| TEOOK                                 | AREA (SQ.M.)                      | AREA (SQ.M.) | EFFICIENCY (%) | AREA (SQ.M.) | EFFICIENCY (%) |  |
|                                       |                                   |              |                |              |                |  |
| GROUND FLOOR                          | 1241.00                           | 417.55       | 33.65          | 806.00       | 64.95          |  |
| 1ST FLOOR                             | 1200.00                           | 270.34       | 22.53          | 965.00       | 80.42          |  |
| 2ND FLOOR                             | 1200.00                           | 270.34       | 22.53          | 963.00       | 80.25          |  |
| 3RD FLOOR                             | 1200.00                           | 270.34       | 22.53          | 965.00       | 80.42          |  |
| 4TH FLOOR                             | 1194.00                           | 270.34       | 22.64          | 963.00       | 80.65          |  |
| 5TH FLOOR                             | 1188.00                           | 270.34       | 22.76          | 957.00       | 80.56          |  |
| TOTAL                                 | 7223.00                           | 1769.25      | 24.49          | 5619.00      | 77.79          |  |
| TOTAL NOS. OF V<br>TYPE BUILDINGS = 8 | 57784.00                          | 14154.00     | 24.49          | 44952.00     | 77.79          |  |