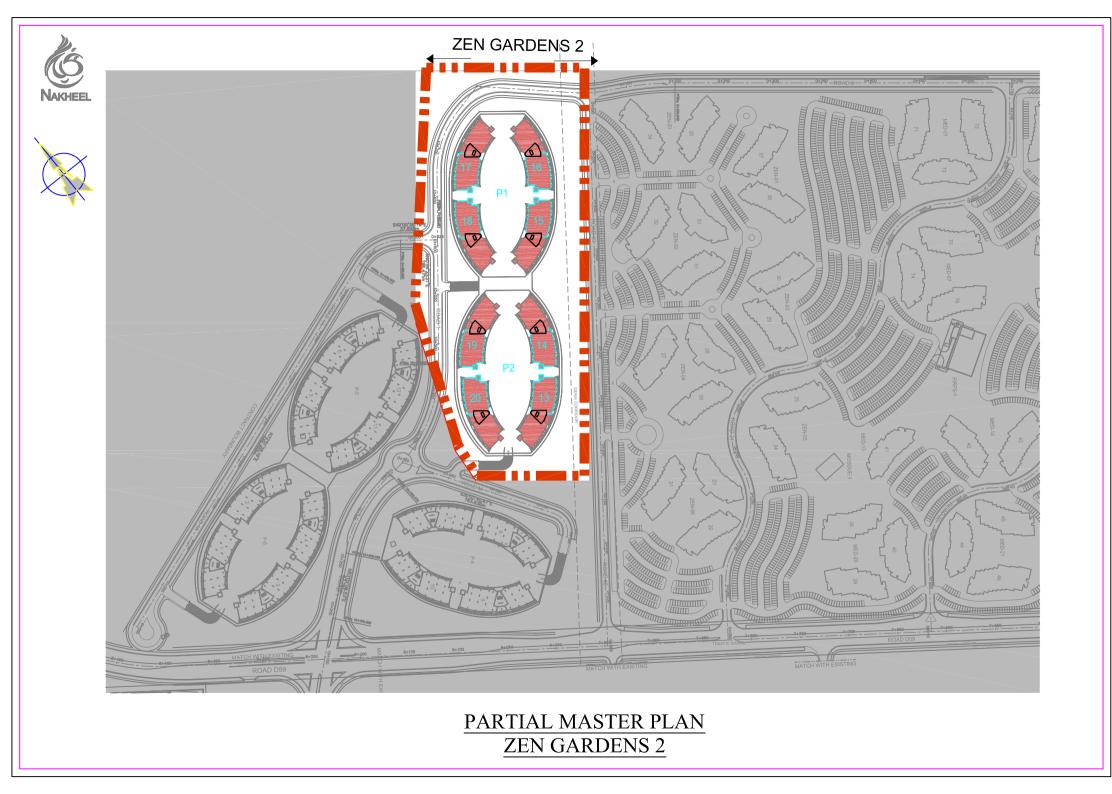

# ZEN GARDENS-2

### **GROUND FLOOR PLAN**

| TOTAL NO. OF BUILDINGS= 08 NO'SNO. OF FLOORS= G+8 FLOORS             |     |     |    |  |  |  |
|----------------------------------------------------------------------|-----|-----|----|--|--|--|
| FLOOR ONE BED ROOM STUDIO/ SHOPS/<br>FLAT/BUILDING BUILDING BUILDING |     |     |    |  |  |  |
| <b>GROUND FLOOR</b>                                                  |     | -   | 10 |  |  |  |
| FIRST FLOOR                                                          | 7   | 16  |    |  |  |  |
| SECOND FLOOR                                                         | 7   | 16  |    |  |  |  |
| THIRD FLOOR                                                          | 7   | 16  |    |  |  |  |
| <b>FOURTH FLOOR</b>                                                  | 7   | 16  |    |  |  |  |
| <b>FIFTH FLOOR</b>                                                   | 7   | 16  |    |  |  |  |
| SIXTH FLOOR                                                          | 6   | 16  |    |  |  |  |
| <b>SEVENTH FLOOR</b>                                                 | 6   | 4   |    |  |  |  |
| <b>EIGHTH FLOOR</b>                                                  | 6   | 4   |    |  |  |  |
| TOTAL                                                                | 53  | 104 | 10 |  |  |  |
| GRAND TOTAL                                                          | 424 | 832 | 80 |  |  |  |