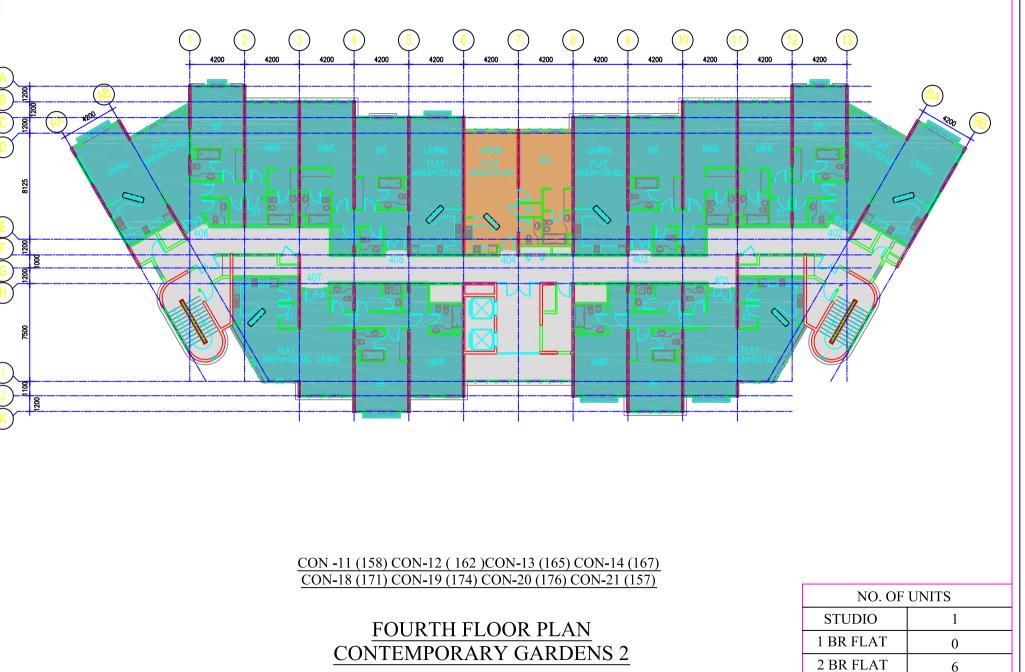

# **CONTEMPORARY- 2 GARDENS**

### Building Type W Building Height: Ground +5

| Plot      | No. Shops | No of Flat                  | Type of Flat      |
|-----------|-----------|-----------------------------|-------------------|
| Ground    | -         | 5 (2BR) + 2(1BR) + 1 Studio | 2 BR + 1BR+Studio |
| 1st Floor | -         | 8 (2BR) +1 Studio           | 2 BR + Studio     |
| 2nd Floor | -         | 8 (2BR) +1 Studio           | 2 BR + Studio     |
| 3rd Floor | -         | 8 (2BR) +1 Studio           | 2 BR + Studio     |
| 4th Floor | -         | 8 (2BR) +1 Studio           | 2 BR + Studio     |
| 5th Floor |           | 4 (2BR) + 1(1BR)            | 2 BR + 1BR        |

Total No. of Buildings Type W = 22

Building Nos: 149,150,151,152,153,154,155,156,159,160,161,163,164,166,168,169,170,172,173,175,177,178

# Building Type X Building Height: Ground +6

| Plot      | No. Shops | No of Flat                   | Type of Flat      |
|-----------|-----------|------------------------------|-------------------|
| Ground    | -         | 4 (2BR) + 1 (1BR) + 1 Studio | 2 BR + 1BR+Studio |
| 1 Studio  | -         | 6 (2BR) + 1 Studio           | 2 BR + Studio     |
| 1st Floor | -         | 6 (2BR) + 1 Studio           | 2 BR + Studio     |
| 2nd Floor | -         | 6 (2BR) + 1 Studio           | 2 BR + Studio     |
| 3rd Floor | -         | 6 (2BR) + 1 Studio           | 2 BR + Studio     |
| 4th Floor | -         | 6 (2BR) + 1 Studio           | 2 BR + Studio     |
| 5th Floor |           | 6 (2BR) + 1 Studio           | 2 BR + Studio     |
| 6th Floor |           | 6 (2BR) + 1 Studio           | 2 BR + Studio     |

Total No. of Building Type X = 8 Building Nos: 157,158,162,165,167,171,174,176

# PARTIAL MASTER PLAN CONTEMPORARY GARDENS 2