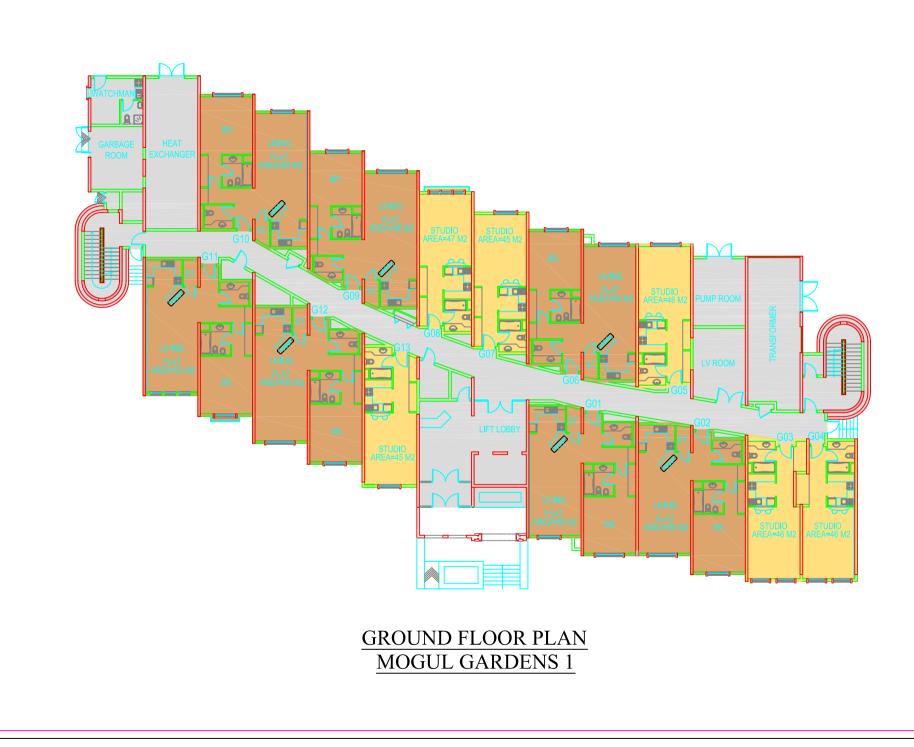

### **MOGUL - 1 GARDENS**

### **Building Type U**

Building Height: Ground +4

| Plot      | No. Shops | No of Flat          | Type of Flat  |
|-----------|-----------|---------------------|---------------|
| Ground    | -         | 7 (1BR) + 6 Studio  | 1 BR + Studio |
| 1st Floor | -         | 10 (1BR) + 5 Studio | 1 BR + Studio |
| 2nd Floor | -         | 10 (1BR) + 5 Studio | 1 BR + Studio |
| 3rd Floor | -         | 10 (1BR) + 5 Studio | 1 BR + Studio |
| 4th Floor | -         | 6 (1BR) + 2 Studio  | 1 BR + Studio |

Total No. of Buildings Type U =18

Building Nos: 180,182,183,185,188,189,190,192,194,195,196,198,199,201,202,203,205,207