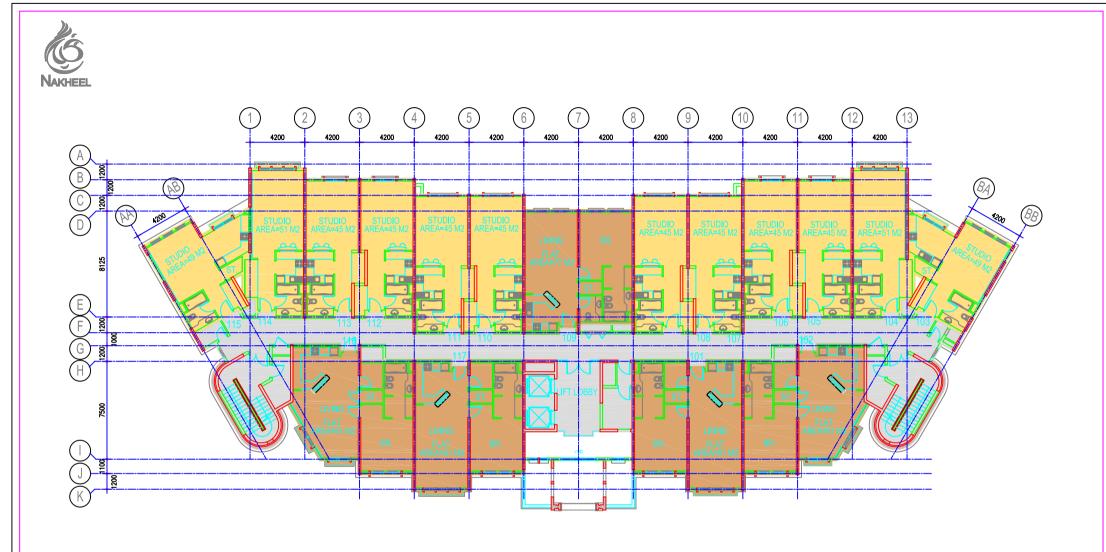

# PARTIAL MASTER PLAN MOGUL GARDENS 2

MOGUL-04 (208) MOGUL-05 ( 212 ) MOGUL-11 (218) MOGUL-12 (220) MOGUL-17 (224) MOGUL-18 (227) MOGUL-19 (230) MOGUL-20 (234)

> FIRST FLOOR PLAN MOGUL GARDENS 2

| NO. OF UNITS |    |  |
|--------------|----|--|
| STUDIO       | 12 |  |
| 1 BR FLAT    | 5  |  |