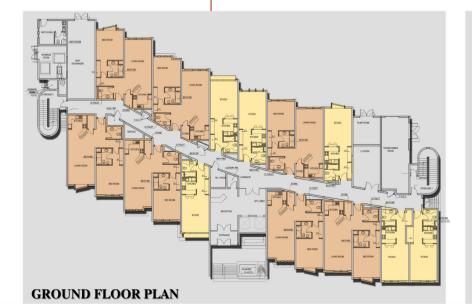

# **BUILDING TYPE-V**

**GROUND FLOOR PLAN** 

### TOTAL 'V' TYPE BUILDINGS = 19 NO'S

**NO. OF FLOORS** 

= G+5 FLOORS

| FLOOR                                      | ONE BED ROOM<br>FLAT/BUILDING | STUDIO/<br>BUILDING |
|--------------------------------------------|-------------------------------|---------------------|
| GROUND FLOOR                               | 5                             | 9                   |
| FIRST FLOOR<br>SECOND FLOOR                | 5                             | 12<br>12<br>12      |
| THIRD FLOOR<br>FOURTH FLOOR<br>FIFTH FLOOR | 5                             | 12<br>12<br>12      |
| TOTAL                                      | 30                            | <u>69</u>           |
| GRAND TOTAL                                | 570                           | 1311                |