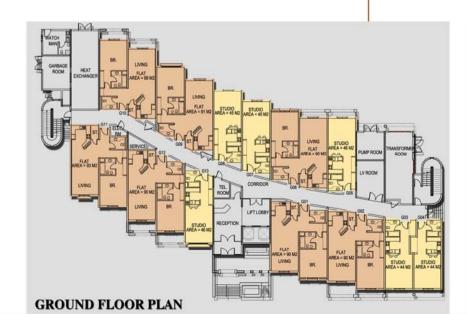

of Flat          | Type of Flat  |  |
|-----------|-----------|---------------------|---------------|--|
| Ground    | -         | 5 (1BR) + 9 Studio  | 1 BR + Studio |  |
| 1st Floor | -         | 5 (1BR) + 12 Studio | 1 BR + Studio |  |
| 2nd Floor | -         | 5 (1BR) + 12 Studio | 1 BR + Studio |  |
| 3rd Floor | -         | 5 (1BR) + 12 Studio | 1 BR + Studio |  |
| 4th Floor | -         | 5 (1BR) + 12 Studio | 1 BR + Studio |  |
| 5th Floor | -         | 5 (1BR) + 12 Studio | 1 BR + Studio |  |

Total No. of Buildings Type V =12 Building Nos: 73,74,79,80,85,86,91,92,97,98,103,104





PARTIAL MASTER PLAN MEDITERRANEAN GARDENS 1























GARDENS

FMIRATES ROAD

MEDITERRANEAN GARDENS

SHART ZAUD ROAD

NAKHEEL

IBN BATUTA MALL



ELEVATION

### **MEDITERRANEAN GARDENS**



### **BUILDING TYPE-U**

#### TOTAL 'U' TYPE BUILDINGS = 48 NO'S

NO. OF FLOORS

= G+4 FLOORS

| FLOOR        | ONE BED ROOM<br>FLAT/BUILDING | STUDIO/<br>BUILDING |  |
|--------------|-------------------------------|---------------------|--|
| GROUND FLOOR | 7                             | 6                   |  |
| FIRST FLOOR  | 10                            | 5                   |  |
| SECOND FLOOR | 10                            | 5                   |  |
| THIRD FLOOR  | 10                            | 5                   |  |
| FOURTH FLOOR | 6                             | 2                   |  |
| TOTAL        | 43                            | 23                  |  |
| GRAND TOTAL  | 2064                          | 1104                |  |





**MEDITERRANEAN GARDENS** 

**GR