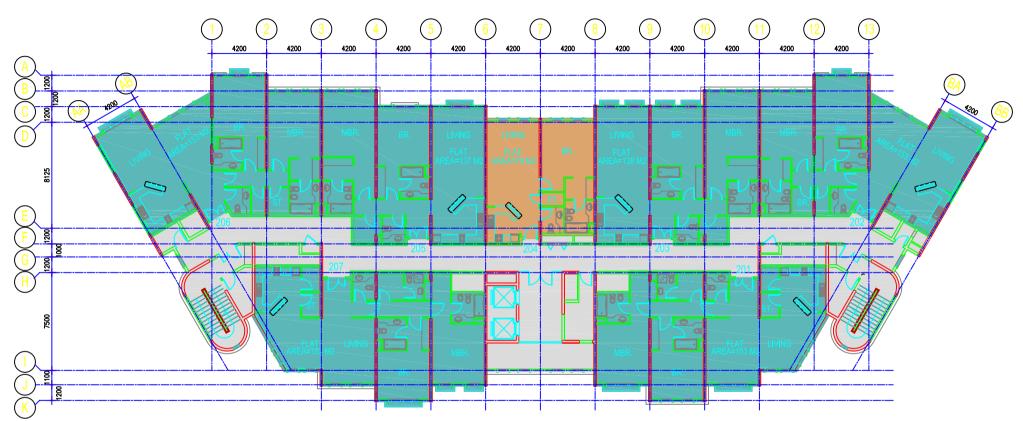

# **BUILDING TYPE-V**

**GROUND FLOOR PLAN** 

### TOTAL 'V' TYPE BUILDINGS = 19 NO'S

**NO. OF FLOORS** 

= G+5 FLOORS

| FLOOR                                      | ONE BED ROOM<br>FLAT/BUILDING | STUDIO/<br>BUILDING |
|--------------------------------------------|-------------------------------|---------------------|
| GROUND FLOOR                               | 5                             | 9                   |
| FIRST FLOOR<br>SECOND FLOOR                | 5                             | 12<br>12<br>12      |
| THIRD FLOOR<br>FOURTH FLOOR<br>FIFTH FLOOR | 5                             | 12<br>12<br>12      |
| TOTAL                                      | 30                            | <u>69</u>           |
| GRAND TOTAL                                | 570                           | 1311                |