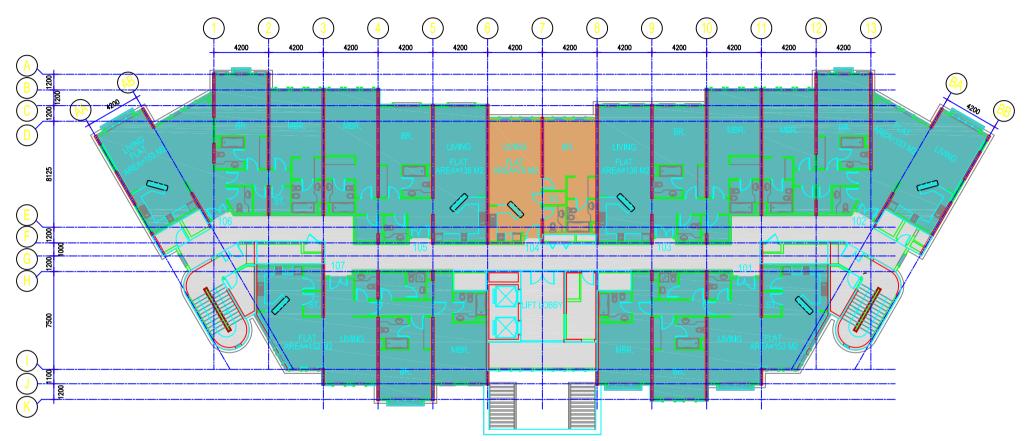

# **BUILDING TYPE-V**

**GROUND FLOOR PLAN** 

### TOTAL 'V' TYPE BUILDINGS = 19 NO'S

**NO. OF FLOORS** 

= G+5 FLOORS

| FLOOR                                      | ONE BED ROOM<br>FLAT/BUILDING | STUDIO/<br>BUILDING |
|--------------------------------------------|-------------------------------|---------------------|
| GROUND FLOOR                               | 5                             | 9                   |
| FIRST FLOOR<br>SECOND FLOOR                | 5                             | 12<br>12<br>12      |
| THIRD FLOOR<br>FOURTH FLOOR<br>FIFTH FLOOR | 5                             | 12<br>12<br>12      |
| TOTAL                                      | 30                            | <u>69</u>           |
| GRAND TOTAL                                | 570                           | 1311                |