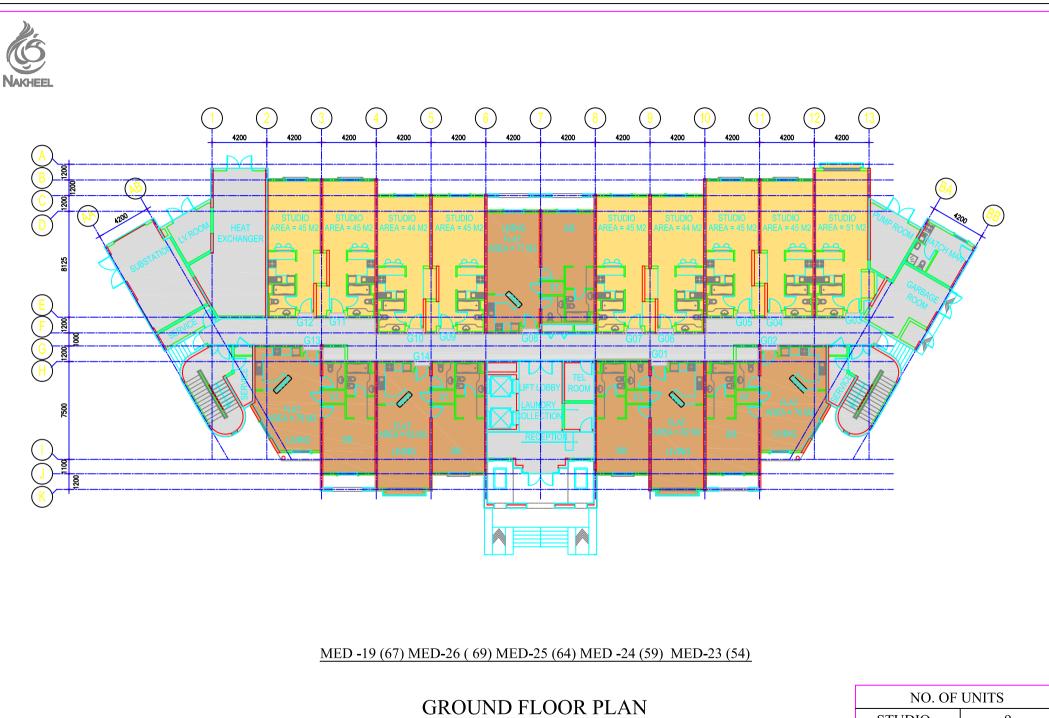

### **GROUND FLOOR PLAN**

| TOTAL NO. OF BUILDINGS= 08 NO'SNO. OF FLOORS= G+8 FLOORS             |     |     |    |  |  |  |
|----------------------------------------------------------------------|-----|-----|----|--|--|--|
| FLOOR ONE BED ROOM STUDIO/ SHOPS/<br>FLAT/BUILDING BUILDING BUILDING |     |     |    |  |  |  |
| <b>GROUND FLOOR</b>                                                  |     | -   | 10 |  |  |  |
| FIRST FLOOR                                                          | 7   | 16  |    |  |  |  |
| SECOND FLOOR                                                         | 7   | 16  |    |  |  |  |
| THIRD FLOOR                                                          | 7   | 16  |    |  |  |  |
| <b>FOURTH FLOOR</b>                                                  | 7   | 16  |    |  |  |  |
| <b>FIFTH FLOOR</b>                                                   | 7   | 16  |    |  |  |  |
| SIXTH FLOOR                                                          | 6   | 16  |    |  |  |  |
| <b>SEVENTH FLOOR</b>                                                 | 6   | 4   |    |  |  |  |
| <b>EIGHTH FLOOR</b>                                                  | 6   | 4   |    |  |  |  |
| TOTAL                                                                | 53  | 104 | 10 |  |  |  |
| GRAND TOTAL                                                          | 424 | 832 | 80 |  |  |  |

ZEN GARDENS 2

| NO. OF UNITS |    |  |
|--------------|----|--|
| STUDIO       | 16 |  |
| 1 BR FLAT    | 7  |  |

| ONE BED ROOM<br>FLAT/BUILDING | STUDIO/<br>BUILDING | SHOPS/<br>BUILDING |
|-------------------------------|---------------------|--------------------|
|                               | _                   | 10                 |
| 7                             | 16                  |                    |
| 7                             | 16                  |                    |
| 7                             | 16                  |                    |
| 7                             | 16                  |                    |
| 7                             | 16                  |                    |
| 6                             | 16                  |                    |
| 6                             | 16                  |                    |
| 6                             | 4                   |                    |
| 53                            | <b>116</b>          | 10                 |
| 636                           | <b>1392</b>         | 120                |