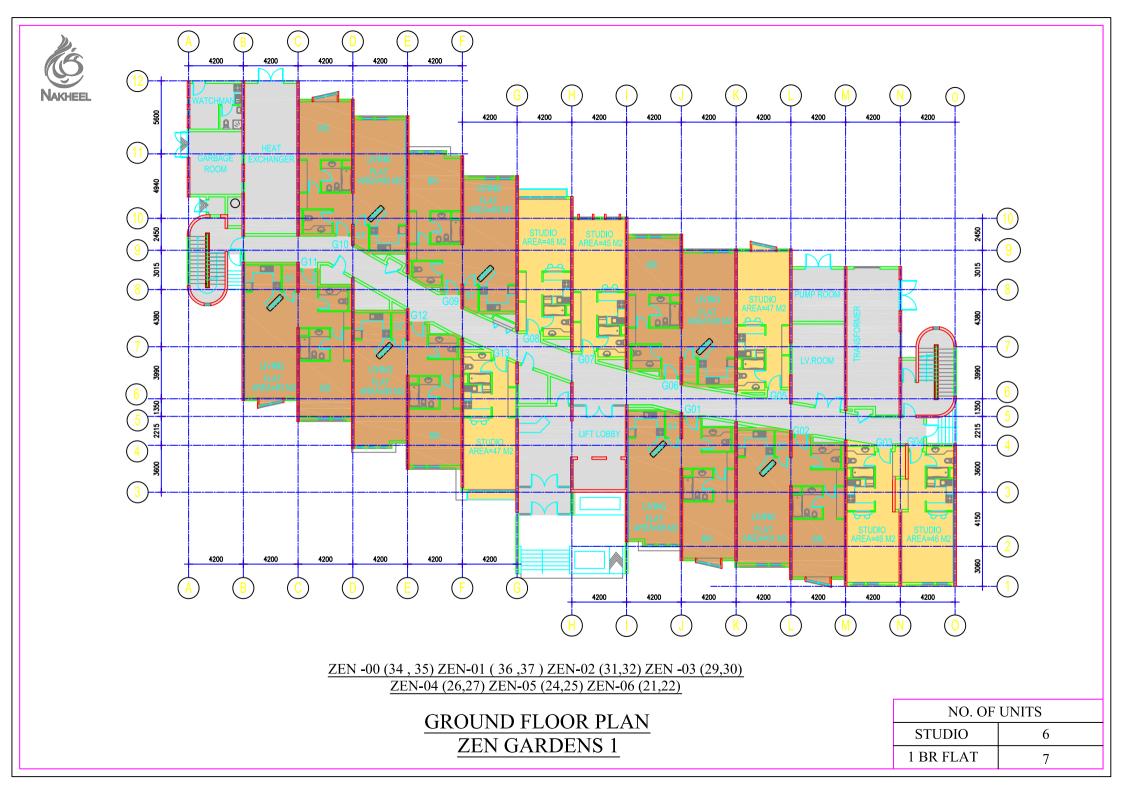

### ZEN 1 GARDENS

### **Building Type U**

Building Height: Ground +4

| Plot      | No. Shops | No of Flat          | Type of Flat  |
|-----------|-----------|---------------------|---------------|
| Ground    | -         | 7 (1BR) + 6 Studio  | 1 BR + Studio |
| 1st Floor | -         | 10 (1BR) + 5 Studio | 1 BR + Studio |
| 2nd Floor | -         | 10 (1BR) + 5 Studio | 1 BR + Studio |
| 3rd Floor | -         | 10 (1BR) + 5 Studio | 1 BR + Studio |
| 4th Floor | -         | 6 (1BR) + 2 Studio  | 1 BR + Studio |

Total No. of Buildings Type U =1 4 Building Nos: 21,22,24,25,26,27,29,30,31,32,34,35,36,37

### Building Type V Building Height: Ground +5

| Ballang Holght. Oroan |           |                     |               |
|-----------------------|-----------|---------------------|---------------|
| Plot                  | No. Shops | No of Flat          | Type of Flat  |
| Ground                | -         | 5 (1BR) + 9 Studio  | 1 BR + Studio |
| 1st Floor             | -         | 5 (1BR) + 12 Studio | 1 BR + Studio |
| 2nd Floor             | -         | 5 (1BR) + 12 Studio | 1 BR + Studio |
| 3rd Floor             | -         | 5 (1BR) + 12 Studio | 1 BR + Studio |
| 4th Floor             | -         | 5 (1BR) + 12 Studio | 1 BR + Studio |
| 5th Floor             |           | 5 (1BR) + 12 Studio | 1 BR + Studio |

Total No. of Buildings Type V = 3 Building Nos: 23,28,33

| DISCOVERY GARDENS                      |                             |                       |                   |              |                |  |  |  |
|----------------------------------------|-----------------------------|-----------------------|-------------------|--------------|----------------|--|--|--|
| ZEN GARDENS - 1                        |                             |                       |                   |              |                |  |  |  |
| EFFICIENCY AREA                        |                             |                       | BUILDING TYPE - U |              |                |  |  |  |
| FLOOR                                  | TOTAL FLOOR<br>AREA (SQ.M.) | COMMON & SERVICE AREA |                   | FLAT AREA    |                |  |  |  |
|                                        |                             | AREA (SQ.M.)          | EFFICIENCY (%)    | AREA (SQ.M.) | EFFICIENCY (%) |  |  |  |
|                                        |                             |                       |                   |              |                |  |  |  |
| GROUND FLOOR                           | 1357.00                     | 454.56                | 33.50             | 903.00       | 66.54          |  |  |  |
| 1ST FLOOR                              | 1357.00                     | 240.13                | 17.70             | 1146.00      | 84.45          |  |  |  |
| 2ND FLOOR                              | 1357.00                     | 240.13                | 17.70             | 1142.00      | 84.16          |  |  |  |
| 3RD FLOOR                              | 1357.00                     | 240.13                | 17.70             | 1142.00      | 84.16          |  |  |  |
| 4TH FLOOR                              | 800.00                      | 153.37                | 19.17             | 633.00       | 79.13          |  |  |  |
| TOTAL                                  | 6228.00                     | 1328.32               | 21.33             | 4966.00      | 79.74          |  |  |  |
| TOTAL NOS. OF U<br>TYPE BUILDINGS = 14 | 87192.00                    | 18596.48              | 21.33             | 69524.00     | 79.74          |  |  |  |