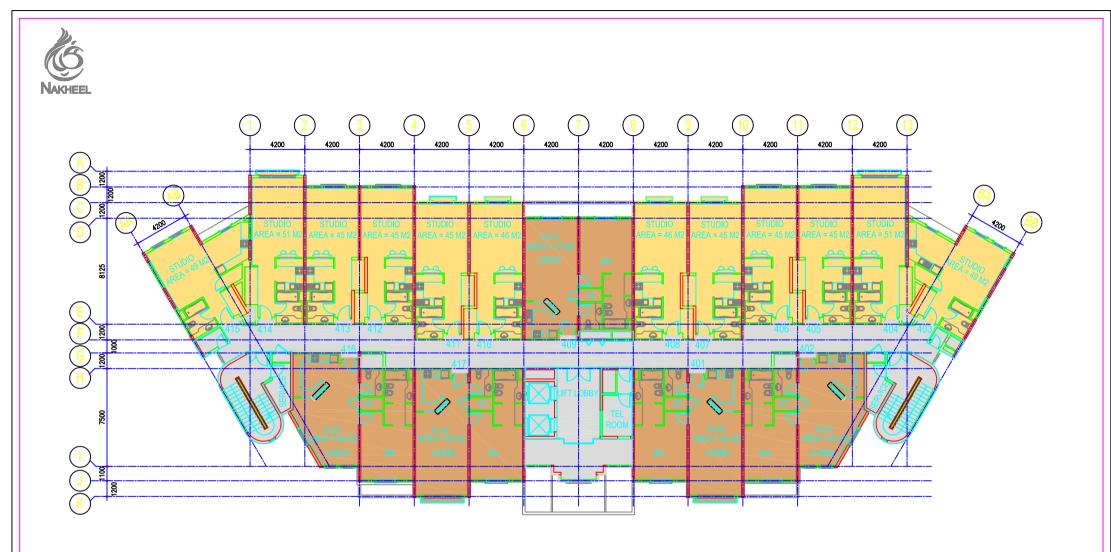

### MOGUL-04 (208) MOGUL-05 ( 212) MOGUL-11 (218) MOGUL-12 (220) MOGUL-17 (224) MOGUL-18 (227) MOGUL-19 (230) MOGUL-20 (234)

THIRD FLOOR PLAN MOGUL GARDENS 2

| NO. OF UNITS |    |  |
|--------------|----|--|
| STUDIO       | 12 |  |
| 1 BR FLAT    | 5  |  |

| NO. OF UNITS |   |  |
|--------------|---|--|
| STUDIO 12    |   |  |
| 1 BR FLAT    | 5 |  |

MOGUL-04 (208) MOGUL-05 ( 212 ) MOGUL-11 (218) MOGUL-12 (220) MOGUL-17 (224) MOGUL-18 (227) MOGUL-19 (230) MOGUL-20 (234)