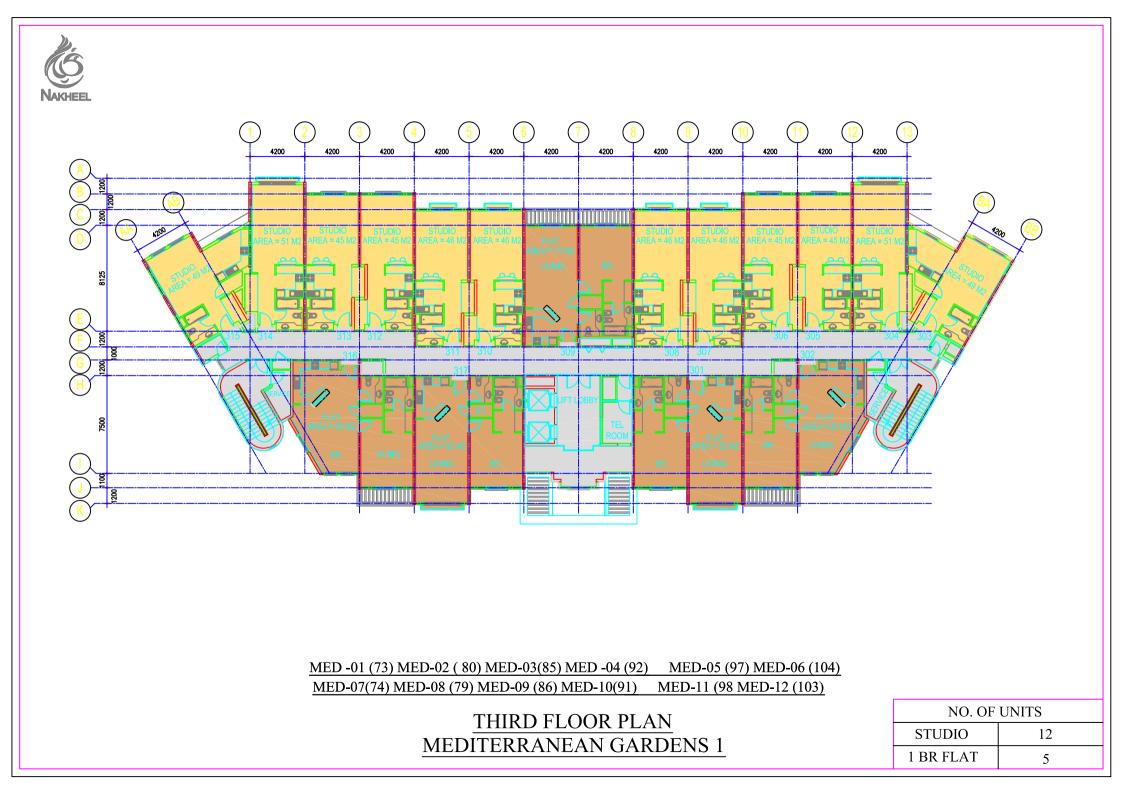

### **MEDITERRANEAN - 1 GARDENS**

### **Building Type U**

Building Height: Ground +4

| Plot      | No. Shops | No of Flat          | Type of Flat  |
|-----------|-----------|---------------------|---------------|
| Ground    | -         | 7 (1BR) + 6 Studio  | 1 BR + Studio |
| 1st Floor | -         | 10 (1BR) + 5 Studio | 1 BR + Studio |
| 2nd Floor | -         | 10 (1BR) + 5 Studio | 1 BR + Studio |
| 3rd Floor | -         | 10 (1BR) + 5 Studio | 1 BR + Studio |
| 4th Floor | -         | 6 (1BR) + 2 Studio  | 1 BR + Studio |

Total No. of Buildings Type U = 24

Building Nos: 71,72,75,76,77,78,81,82,83,84,87,88,89,90,93,94,95,96,99,100,101,102,105,106

#### Building Type V Building Height: Ground +5

| Plot      | No. Shops | No of Flat          | Type of Flat  |  |
|-----------|-----------|---------------------|---------------|--|
| Ground    | -         | 5 (1BR) + 9 Studio  | 1 BR + Studio |  |
| 1st Floor | -         | 5 (1BR) + 12 Studio | 1 BR + Studio |  |
| 2nd Floor | -         | 5 (1BR) + 12 Studio | 1 BR + Studio |  |
| 3rd Floor | -         | 5 (1BR) + 12 Studio | 1 BR + Studio |  |
| 4th Floor | -         | 5 (1BR) + 12 Studio | 1 BR + Studio |  |
| 5th Floor | -         | 5 (1BR) + 12 Studio | 1 BR + Studio |  |

Total No. of Buildings Type V =12 Building Nos: 73,74,79,80,85,86,91,92,97,98,103,104

PARTIAL MASTER PLAN MEDITERRANEAN GARDENS 1

GARDENS

FMIRATES ROAD

MEDITERRANEAN GARDENS

SHART ZAUD ROAD

NAKHEEL

IBN BATUTA MALL