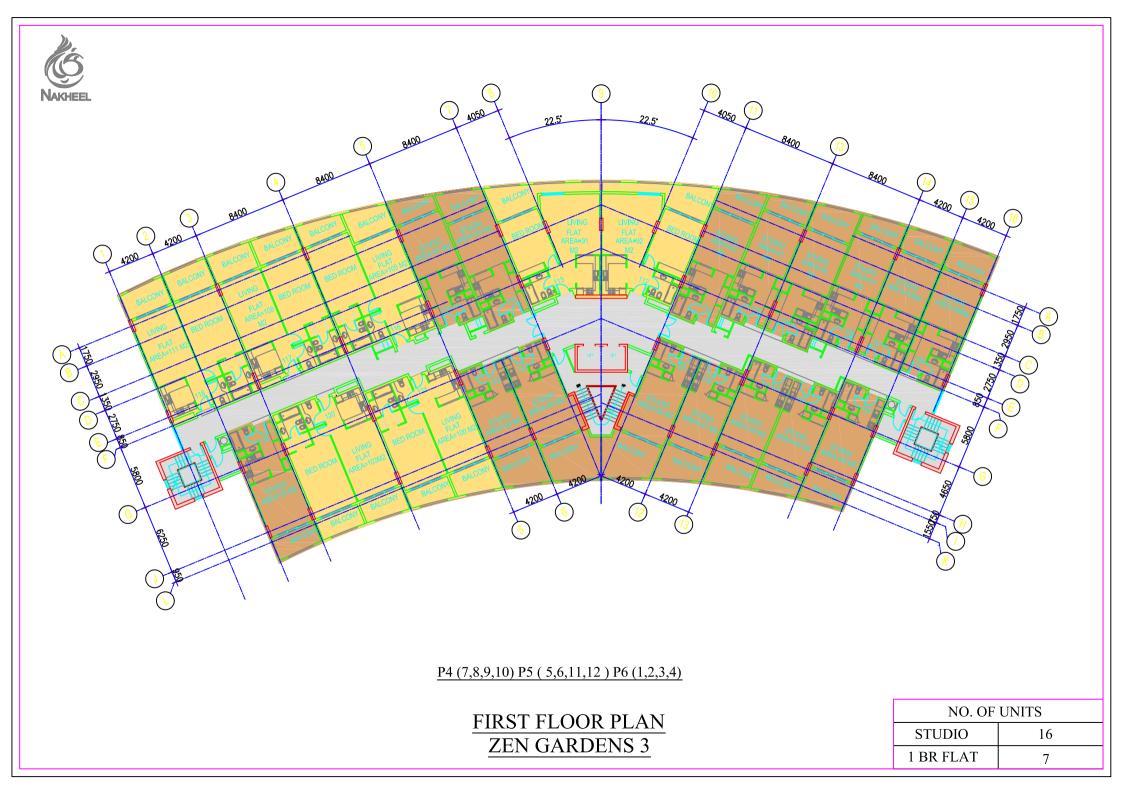

Total No. of Buildings Type F =12 Building Nos: 1,2,3,4,5,6,7,8,9,10,11,12

ZEN GARDENS 3