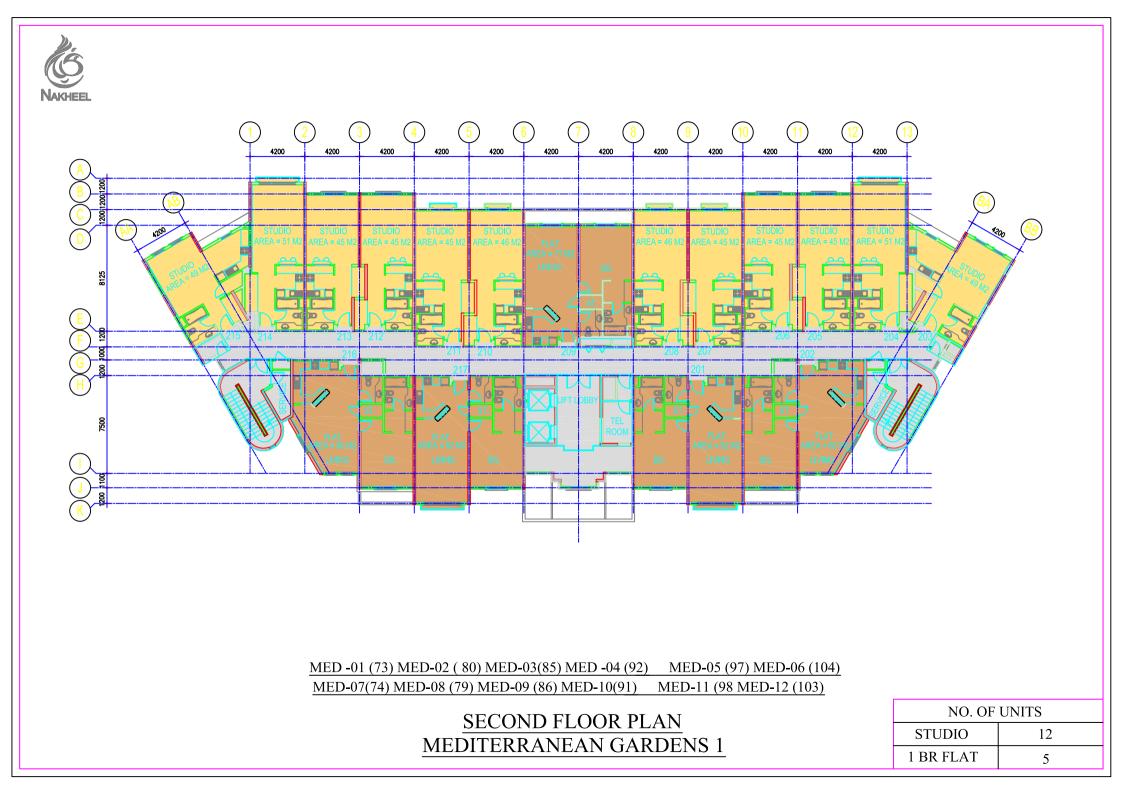

### **MEDITERRANEAN - 1 GARDENS**

### **Building Type U**

Building Height: Ground +4

| Plot      | No. Shops | No of Flat          | Type of Flat  |
|-----------|-----------|---------------------|---------------|
| Ground    | -         | 7 (1BR) + 6 Studio  | 1 BR + Studio |
| 1st Floor | -         | 10 (1BR) + 5 Studio | 1 BR + Studio |
| 2nd Floor | -         | 10 (1BR) + 5 Studio | 1 BR + Studio |
| 3rd Floor | -         | 10 (1BR) + 5 Studio | 1 BR + Studio |
| 4th Floor | -         | 6 (1BR) + 2 Studio  | 1 BR + Studio |

Total No. of Buildings Type U = 24

Building Nos: 71,72,75,76,77,78,81,82,83,84,87,88,89,90,93,94,95,96,99,100,101,102,105,106

#### Building Type V Building Height: Ground +5

| Plot      | No. Shops | No of Flat          | Type of Flat  |  |
|-----------|-----------|---------------------|---------------|--|
| Ground    | -         | 5 (1BR) + 9 Studio  | 1 BR + Studio |  |
| 1st Floor | -         | 5 (1BR) + 12 Studio | 1 BR + Studio |  |
| 2nd Floor | -         | 5 (1BR) + 12 Studio | 1 BR + Studio |  |
| 3rd Floor | -         | 5 (1BR) + 12 Studio | 1 BR + Studio |  |
| 4th Floor | -         | 5 (1BR) + 12 Studio | 1 BR + Studio |  |
| 5th Floor | -         | 5 (1BR) + 12 Studio | 1 BR + Studio |  |

Total No. of Buildings Type V =12 Building Nos: 73,74,79,80,85,86,91,92,97,98,103,104

PARTIAL MASTER PLAN MEDITERRANEAN GARDENS 1

GARDENS

FMIRATES ROAD

MEDITERRANEAN GARDENS

SHART ZAUD ROAD

NAKHEEL

IBN BATUTA MALL