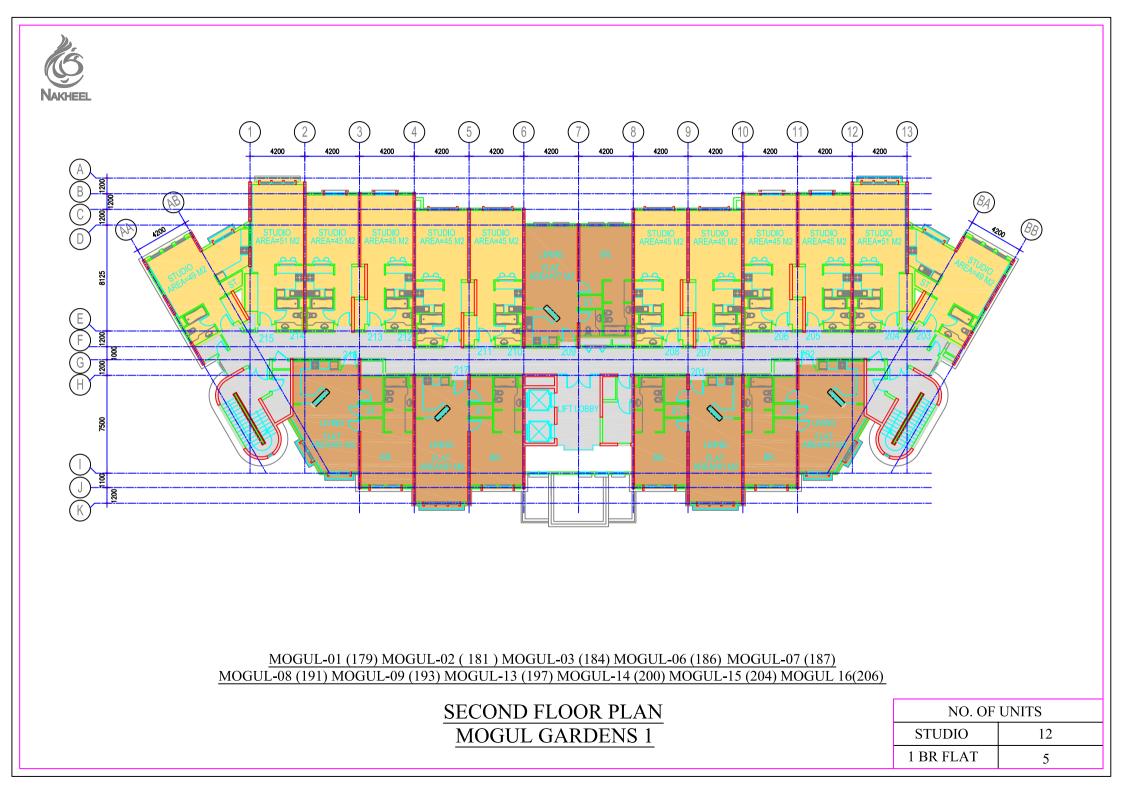

### **MOGUL - 1 GARDENS**

### **Building Type U**

Building Height: Ground +4

| Plot      | No. Shops | No of Flat          | Type of Flat  |
|-----------|-----------|---------------------|---------------|
| Ground    | -         | 7 (1BR) + 6 Studio  | 1 BR + Studio |
| 1st Floor | -         | 10 (1BR) + 5 Studio | 1 BR + Studio |
| 2nd Floor | -         | 10 (1BR) + 5 Studio | 1 BR + Studio |
| 3rd Floor | -         | 10 (1BR) + 5 Studio | 1 BR + Studio |
| 4th Floor | -         | 6 (1BR) + 2 Studio  | 1 BR + Studio |

Total No. of Buildings Type U =18

Building Nos: 180,182,183,185,188,189,190,192,194,195,196,198,199,201,202,203,205,207

### Building Type V Building Height: Ground +5

| Plot      | No. Shops | No of Flat          | Type of Flat  |  |  |  |
|-----------|-----------|---------------------|---------------|--|--|--|
| Ground    | -         | 5 (1BR) + 9 Studio  | 1 BR + Studio |  |  |  |
| 1st Floor | -         | 5 (1BR) + 12 Studio | 1 BR + Studio |  |  |  |
| 2nd Floor | -         | 5 (1BR) + 12 Studio | 1 BR + Studio |  |  |  |
| 3rd Floor | -         | 5 (1BR) + 12 Studio | 1 BR + Studio |  |  |  |
| 4th Floor | -         | 5 (1BR) + 12 Studio | 1 BR + Studio |  |  |  |
| 5th Floor |           | 5 (1BR) + 12 Studio | 1 BR + Studio |  |  |  |

Total No. of Buildings Type V = 11 Building Nos: 179,181,184,186,187,191,193,197,200,204,206

|                                        | DISCOVERY GARDENS |              |                |                        |                |  |
|----------------------------------------|-------------------|--------------|----------------|------------------------|----------------|--|
|                                        | MOGUL GARDENS - 1 |              |                |                        |                |  |
| EFFICIENCY AREA                        |                   |              |                | <b>BUILDING TYPE -</b> | U              |  |
| FLOOR                                  | TOTAL FLOOR       | COMMON & S   | ERVICE AREA    | FLAT                   | AREA           |  |
| TEOOK                                  | AREA (SQ.M.)      | AREA (SQ.M.) | EFFICIENCY (%) | AREA (SQ.M.)           | EFFICIENCY (%) |  |
|                                        |                   |              |                |                        |                |  |
| GROUND FLOOR                           | 1388.00           | 454.56       | 32.75          | 903.00                 | 65.06          |  |
| 1ST FLOOR                              | 1382.00           | 240.13       | 17.38          | 1146.00                | 82.92          |  |
| 2ND FLOOR                              | 1382.00           | 240.13       | 17.38          | 1142.00                | 82.63          |  |
| 3RD FLOOR                              | 1374.00           | 240.13       | 17.48          | 1142.00                | 83.11          |  |
| 4TH FLOOR                              | 786.00            | 153.37       | 19.51          | 633.00                 | 80.53          |  |
| TOTAL                                  | 6312.00           | 1328.32      | 21.04          | 4966.00                | 78.68          |  |
| TOTAL NOS. OF U<br>TYPE BUILDINGS = 18 | 113616.00         | 23909.76     | 21.04          | 89388.00               | 78.68          |  |