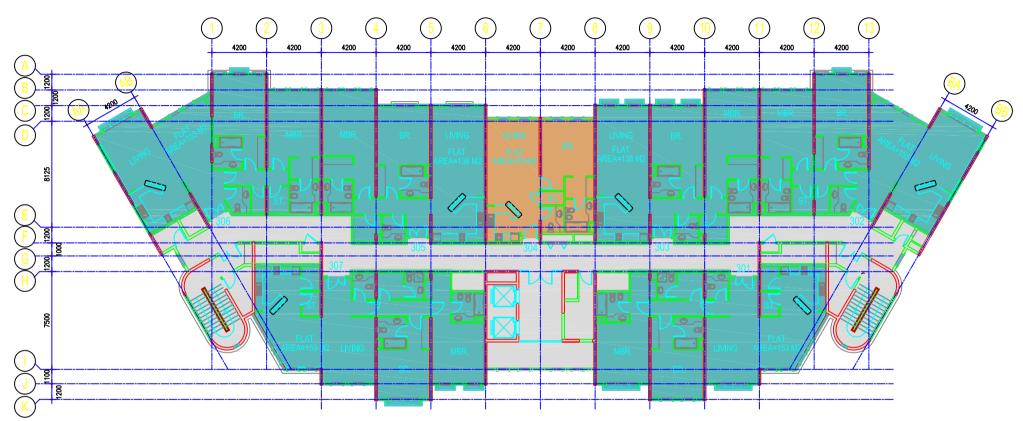

# **BUILDING TYPE-V**

**GROUND FLOOR PLAN** 

### TOTAL 'V' TYPE BUILDINGS = 03 NO'S

**NO. OF FLOORS** 

= G+5 FLOORS

| FLOOR               | ONE BED ROOM<br>FLAT/BUILDING | STUDIO/<br>BUILDING |
|---------------------|-------------------------------|---------------------|
| <b>GROUND FLOOR</b> | 5                             | 9                   |
| FIRST FLOOR         | 5                             | 12                  |
| SECOND FLOOR        | 5                             | 12                  |
| THIRD FLOOR         | 5                             | 12                  |
| FOURTH FLOOR        | 5                             | 12                  |
| <b>FIFTH FLOOR</b>  | 5                             | 12                  |
| TOTAL               | 30                            | 69                  |
| GRAND TOTAL         | 90                            | 207                 |