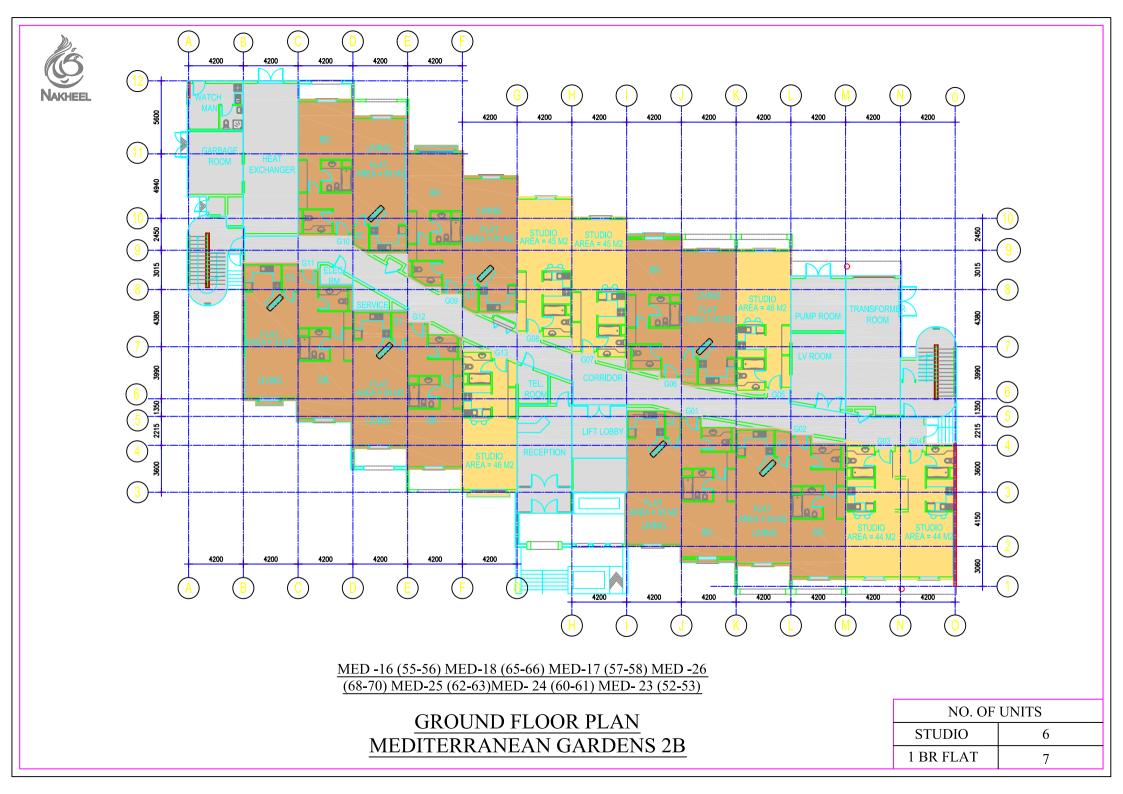

<u>GROUND FLOOR PLAN</u> <u>MEDITERRANEAN GARDENS 2B</u>

| NO. OF UNITS |   |  |  |  |
|--------------|---|--|--|--|
| STUDIO       | 9 |  |  |  |
| 1 BR FLAT    | 5 |  |  |  |

ELEVATION