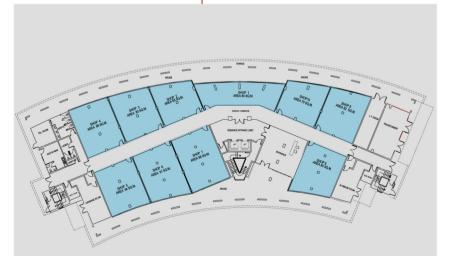

### **GROUND FLOOR PLAN**

| TOTAL NO. OF BUILDINGS= 08 NO'SNO. OF FLOORS= G+8 FLOORS             |     |     |    |  |  |  |
|----------------------------------------------------------------------|-----|-----|----|--|--|--|
| FLOOR ONE BED ROOM STUDIO/ SHOPS/<br>FLAT/BUILDING BUILDING BUILDING |     |     |    |  |  |  |
| <b>GROUND FLOOR</b>                                                  |     | -   | 10 |  |  |  |
| FIRST FLOOR                                                          | 7   | 16  |    |  |  |  |
| SECOND FLOOR                                                         | 7   | 16  |    |  |  |  |
| THIRD FLOOR                                                          | 7   | 16  |    |  |  |  |
| <b>FOURTH FLOOR</b>                                                  | 7   | 16  |    |  |  |  |
| <b>FIFTH FLOOR</b>                                                   | 7   | 16  |    |  |  |  |
| SIXTH FLOOR                                                          | 6   | 16  |    |  |  |  |
| <b>SEVENTH FLOOR</b>                                                 | 6   | 4   |    |  |  |  |
| <b>EIGHTH FLOOR</b>                                                  | 6   | 4   |    |  |  |  |
| TOTAL                                                                | 53  | 104 | 10 |  |  |  |
| GRAND TOTAL                                                          | 424 | 832 | 80 |  |  |  |

ZEN GARDENS 2

| NO. OF UNITS |    |  |
|--------------|----|--|
| STUDIO       | 16 |  |
| 1 BR FLAT    | 7  |  |

| ONE BED ROOM<br>FLAT/BUILDING | STUDIO/<br>BUILDING | SHOPS/<br>BUILDING |
|-------------------------------|---------------------|--------------------|
|                               | _                   | 10                 |
| 7                             | 16                  |                    |
| 7                             | 16                  |                    |
| 7                             | 16                  |                    |
| 7                             | 16                  |                    |
| 7                             | 16                  |                    |
| 6                             | 16                  |                    |
| 6                             | 16                  |                    |
| 6                             | 4                   |                    |
| 53                            | <b>116</b>          | 10                 |
| 636                           | <b>1392</b>         | 120                |