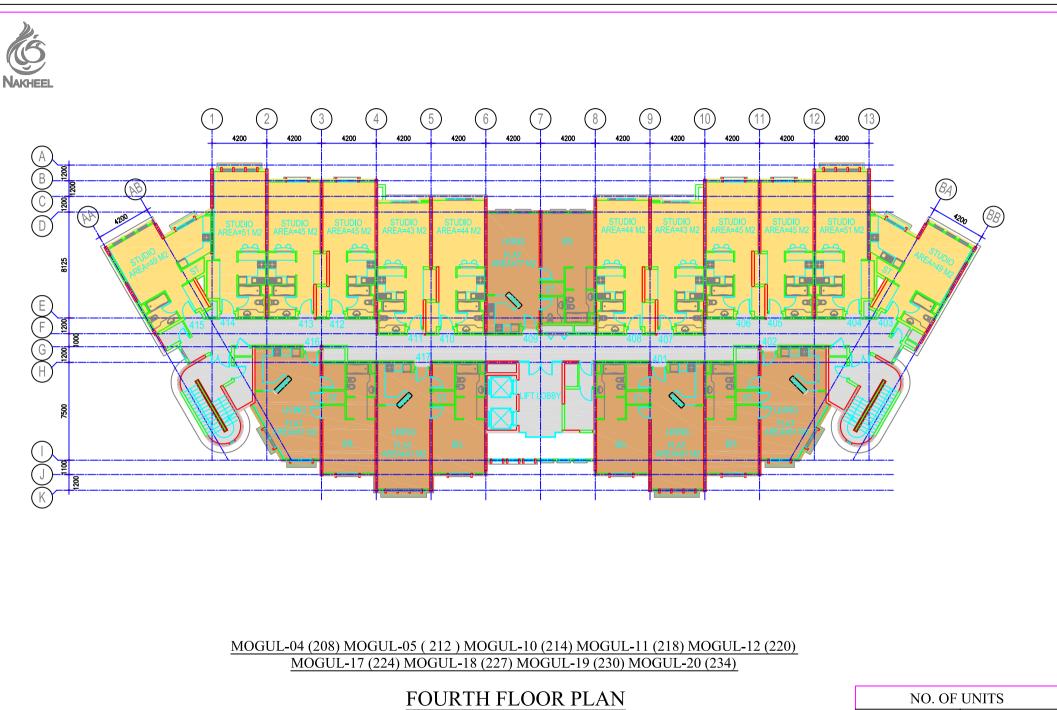

# PARTIAL MASTER PLAN MOGUL GARDENS 2

MOGUL-04 (208) MOGUL-05 ( 212 ) MOGUL-11 (218) MOGUL-12 (220) MOGUL-17 (224) MOGUL-18 (227) MOGUL-19 (230) MOGUL-20 (234)

> FIRST FLOOR PLAN MOGUL GARDENS 2

| NO. OF UNITS |    |  |
|--------------|----|--|
| STUDIO       | 12 |  |
| 1 BR FLAT    | 5  |  |