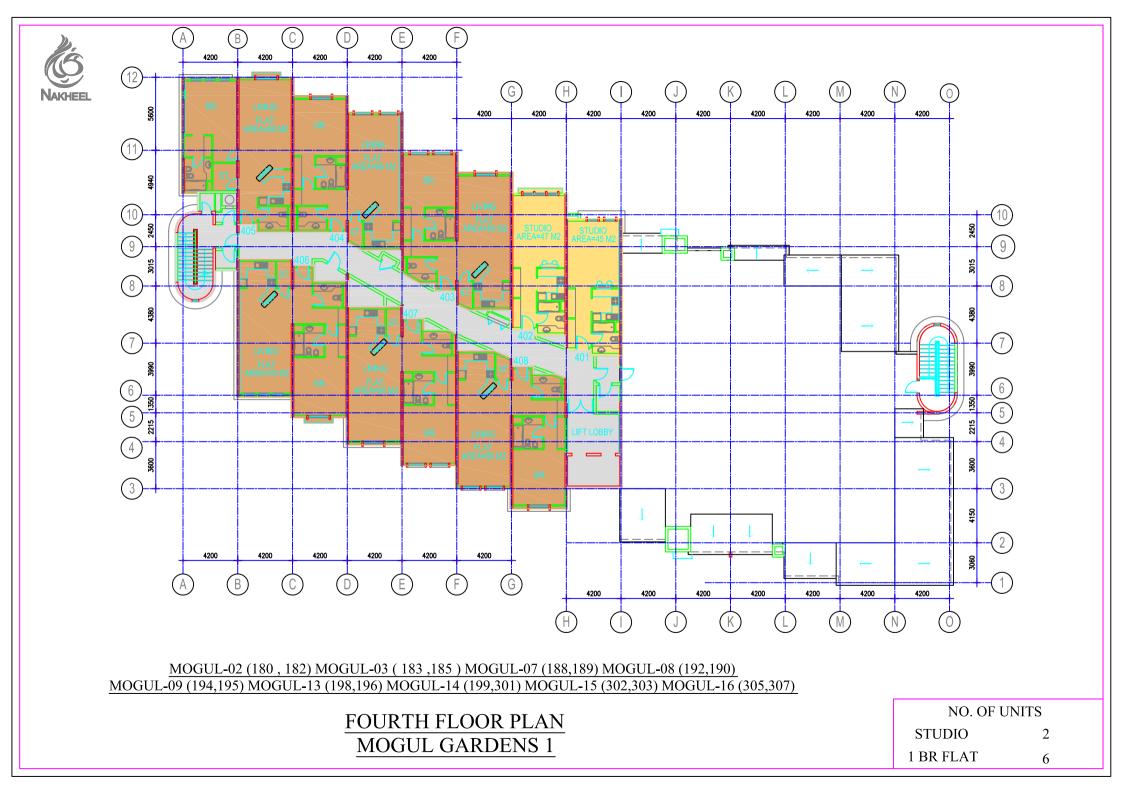

### **MOGUL - 1 GARDENS**

### **Building Type U**

Building Height: Ground +4

| Plot      | No. Shops | No of Flat          | Type of Flat  |
|-----------|-----------|---------------------|---------------|
| Ground    | -         | 7 (1BR) + 6 Studio  | 1 BR + Studio |
| 1st Floor | -         | 10 (1BR) + 5 Studio | 1 BR + Studio |
| 2nd Floor | -         | 10 (1BR) + 5 Studio | 1 BR + Studio |
| 3rd Floor | -         | 10 (1BR) + 5 Studio | 1 BR + Studio |
| 4th Floor | -         | 6 (1BR) + 2 Studio  | 1 BR + Studio |

Total No. of Buildings Type U =18

Building Nos: 180,182,183,185,188,189,190,192,194,195,196,198,199,201,202,203,205,207