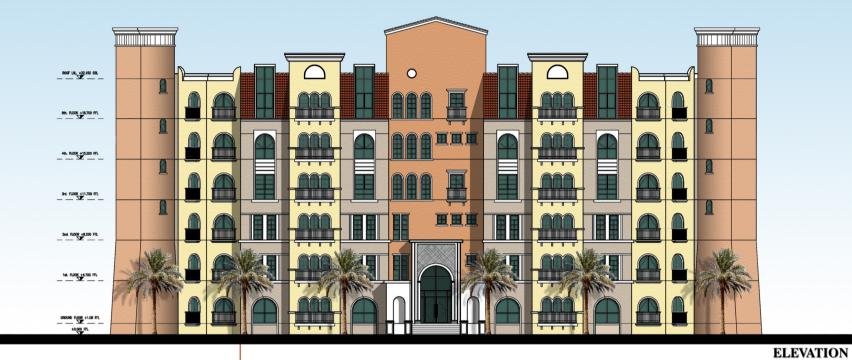

1 BR FLAT

5

1 BR FLAT

DISCOVERY GARDENS

ELEVATION

**MOGUL GARDENS** 

# **BUILDING TYPE-U**

| TOTAL | 'U' TYPE | BUILDINGS | = | 36 NO'S |  |
|-------|----------|-----------|---|---------|--|
|       |          |           |   |         |  |

**NO. OF FLOORS** 

= G+4 FLOORS

| FLOOR                       | ONE BED ROOM<br>FLAT/BUILDING | STUDIO/<br>BUILDING |
|-----------------------------|-------------------------------|---------------------|
| <b>GROUND FLOOR</b>         | 7                             | 6                   |
| FIRST FLOOR                 | 10                            | 5                   |
| SECOND FLOOR                | 10                            | 5                   |
| THIRD FLOOR<br>FOURTH FLOOR | 10                            | 2                   |
| TOTAL                       | 43                            | 23                  |
|                             | 1540                          | 000                 |
| GRAND TOTAL                 | 1548                          | 828                 |

# **BUILDING TYPE-V**

**GROUND FLOOR PLAN** 

### TOTAL 'V' TYPE BUILDINGS = 19 NO'S

**NO. OF FLOORS** 

= G+5 FLOORS

| FLOOR                                      | ONE BED ROOM<br>FLAT/BUILDING | STUDIO/<br>BUILDING |
|--------------------------------------------|-------------------------------|---------------------|
| GROUND FLOOR                               | 5                             | 9                   |
| FIRST FLOOR<br>SECOND FLOOR                | 5                             | 12<br>12<br>12      |
| THIRD FLOOR<br>FOURTH FLOOR<br>FIFTH FLOOR | 5                             | 12<br>12<br>12      |
| TOTAL                                      | 30                            | <u>69</u>           |
| GRAND TOTAL                                | 570                           | 1311                |