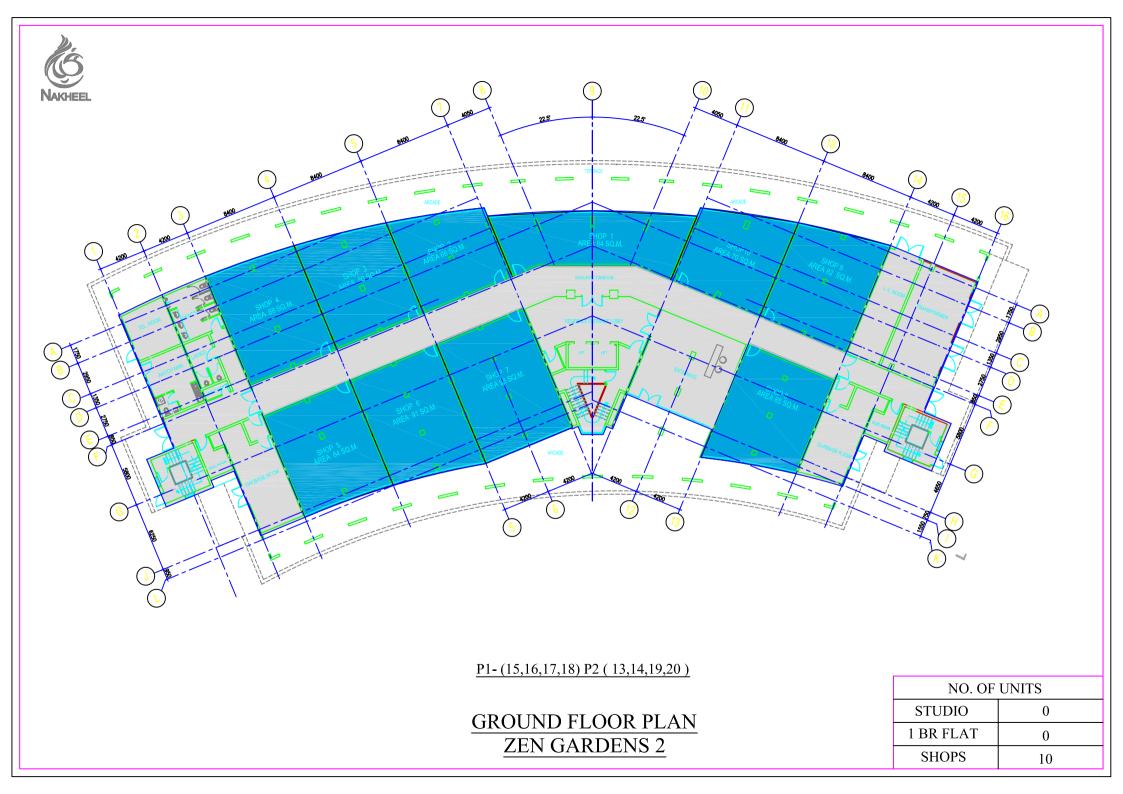

# ZEN GARDENS-2

### **GROUND FLOOR PLAN**

| TOTAL NO. OF BUILDINGS= 08 NO'SNO. OF FLOORS= G+8 FLOORS             |     |     |    |  |  |  |
|----------------------------------------------------------------------|-----|-----|----|--|--|--|
| FLOOR ONE BED ROOM STUDIO/ SHOPS/<br>FLAT/BUILDING BUILDING BUILDING |     |     |    |  |  |  |
| <b>GROUND FLOOR</b>                                                  |     | -   | 10 |  |  |  |
| FIRST FLOOR                                                          | 7   | 16  |    |  |  |  |
| SECOND FLOOR                                                         | 7   | 16  |    |  |  |  |
| THIRD FLOOR                                                          | 7   | 16  |    |  |  |  |
| <b>FOURTH FLOOR</b>                                                  | 7   | 16  |    |  |  |  |
| <b>FIFTH FLOOR</b>                                                   | 7   | 16  |    |  |  |  |
| SIXTH FLOOR                                                          | 6   | 16  |    |  |  |  |
| <b>SEVENTH FLOOR</b>                                                 | 6   | 4   |    |  |  |  |
| <b>EIGHTH FLOOR</b>                                                  | 6   | 4   |    |  |  |  |
| TOTAL                                                                | 53  | 104 | 10 |  |  |  |
| GRAND TOTAL                                                          | 424 | 832 | 80 |  |  |  |