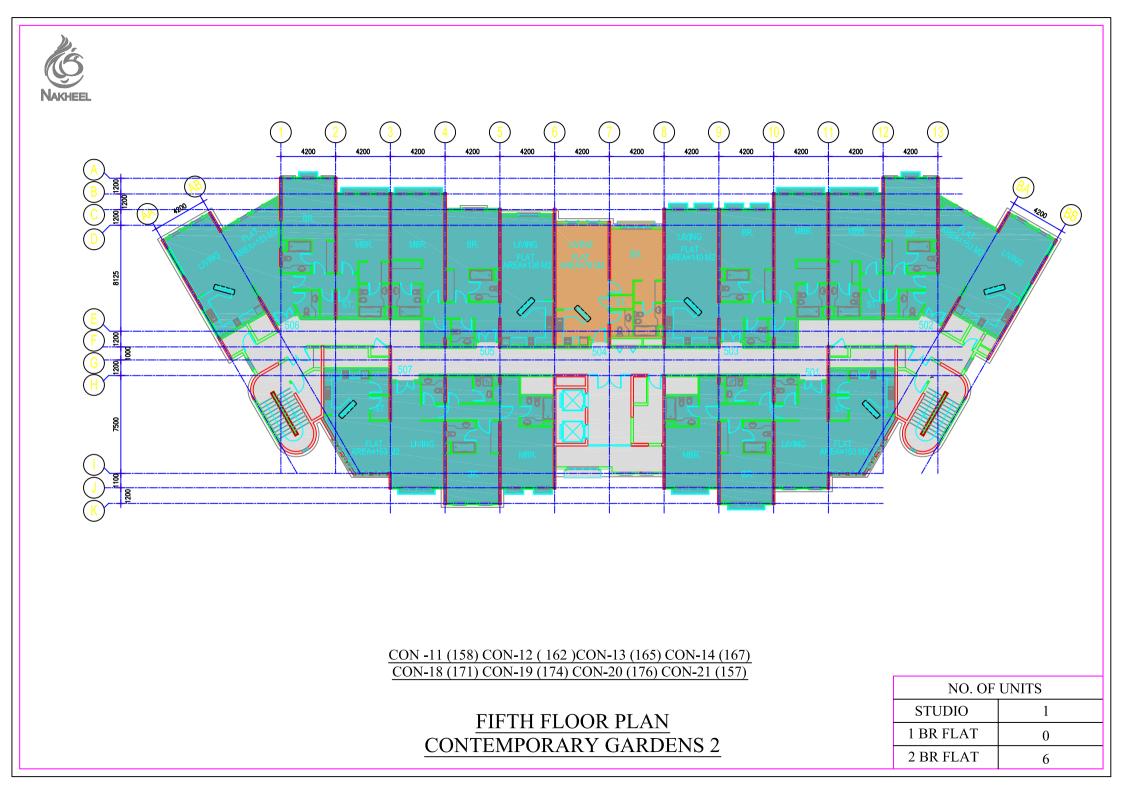

# **CONTEMPORARY- 2 GARDENS**

### Building Type W Building Height: Ground +5

| Plot      | No. Shops | No of Flat                  | Type of Flat      |
|-----------|-----------|-----------------------------|-------------------|
| Ground    | -         | 5 (2BR) + 2(1BR) + 1 Studio | 2 BR + 1BR+Studio |
| 1st Floor | -         | 8 (2BR) +1 Studio           | 2 BR + Studio     |
| 2nd Floor | -         | 8 (2BR) +1 Studio           | 2 BR + Studio     |
| 3rd Floor | -         | 8 (2BR) +1 Studio           | 2 BR + Studio     |
| 4th Floor | -         | 8 (2BR) +1 Studio           | 2 BR + Studio     |
| 5th Floor |           | 4 (2BR) + 1(1BR)            | 2 BR + 1BR        |

Total No. of Buildings Type W = 22

Building Nos: 149,150,151,152,153,154,155,156,159,160,161,163,164,166,168,169,170,172,173,175,177,178

# Building Type X Building Height: Ground +6

| Plot      | No. Shops | No of Flat                   | Type of Flat      |
|-----------|-----------|------------------------------|-------------------|
| Ground    | -         | 4 (2BR) + 1 (1BR) + 1 Studio | 2 BR + 1BR+Studio |
| 1 Studio  | -         | 6 (2BR) + 1 Studio           | 2 BR + Studio     |
| 1st Floor | -         | 6 (2BR) + 1 Studio           | 2 BR + Studio     |
| 2nd Floor | -         | 6 (2BR) + 1 Studio           | 2 BR + Studio     |
| 3rd Floor | -         | 6 (2BR) + 1 Studio           | 2 BR + Studio     |
| 4th Floor | -         | 6 (2BR) + 1 Studio           | 2 BR + Studio     |
| 5th Floor |           | 6 (2BR) + 1 Studio           | 2 BR + Studio     |
| 6th Floor |           | 6 (2BR) + 1 Studio           | 2 BR + Studio     |

Total No. of Building Type X = 8 Building Nos: 157,158,162,165,167,171,174,176