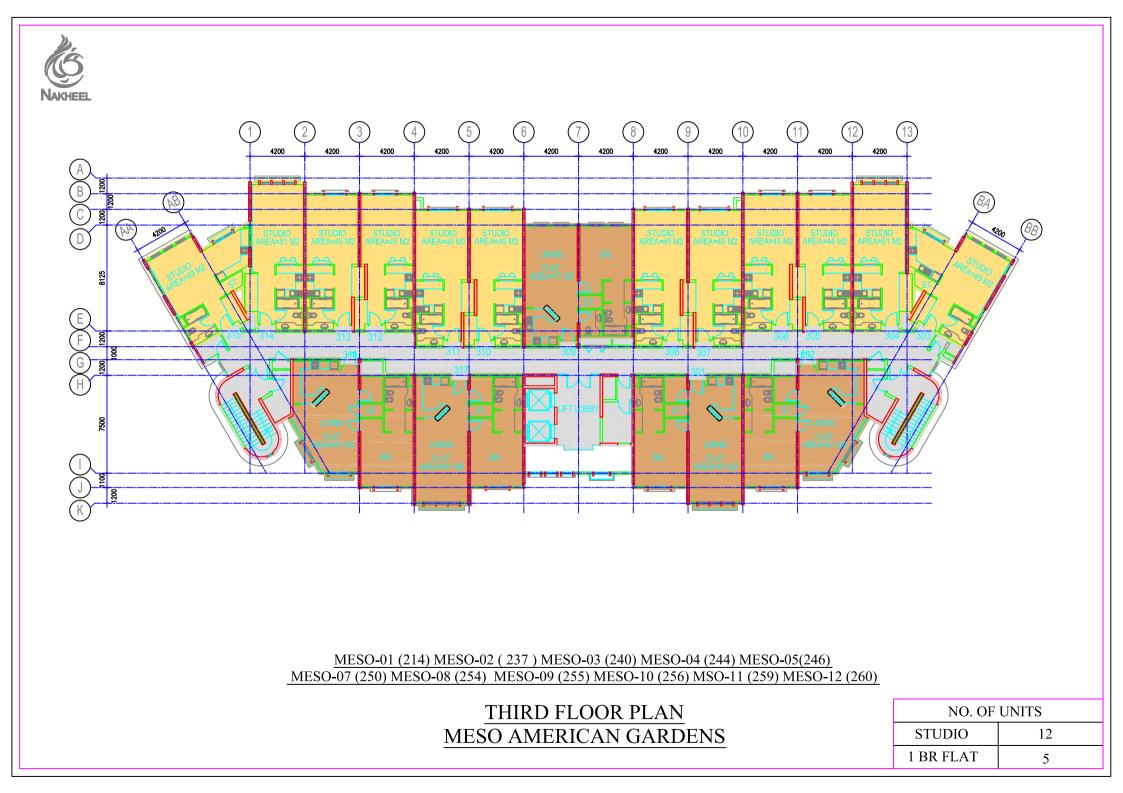

#### **MESOAMERICAN GARDENS**

#### **BUILDING TYPE-U**

#### TOTAL 'U' TYPE BUILDINGS = 16 NO'S

**NO. OF FLOORS** 

= G+4 FLOORS

| FLOOR                       | ONE BED ROOM<br>FLAT/BUILDING | STUDIO/<br>BUILDING |
|-----------------------------|-------------------------------|---------------------|
| GROUND FLOOR                | 7                             | 6                   |
| FIRST FLOOR<br>SECOND FLOOR | 10<br>10                      | 5<br>5              |
| THIRD FLOOR<br>FOURTH FLOOR | 10<br>6                       | 5<br>2              |
| TOTAL                       | 43                            | 23                  |
| GRAND TOTAL                 | 688                           | 368                 |

#### **BUILDING TYPE-V**

#### **GROUND FLOOR PLAN**