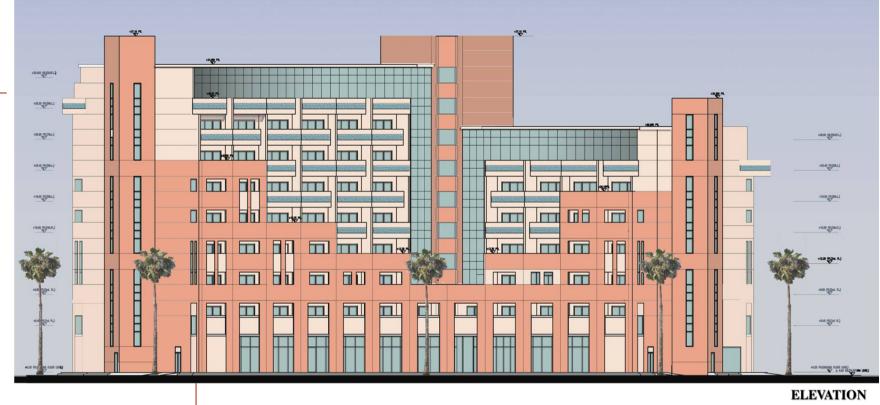

# Building Type F

7th Floor

8th Floor

| В | Building Height: Basement + Ground +8 |               |                      |               |  |  |
|---|---------------------------------------|---------------|----------------------|---------------|--|--|
|   | Plot                                  | No. Shops     | No of Flat           | Type of Flat  |  |  |
|   | GROUND                                | 32,280 sq. ft |                      |               |  |  |
|   | 1st Floor                             |               | 7 1(1BR) + 16 Studio | 1 BR + Studio |  |  |
|   | 2nd Floor                             |               | 7 1(1BR) + 16 Studio | 1 BR + Studio |  |  |
|   | 3rd Floor                             |               | 7 1(1BR) + 16 Studio | 1 BR + Studio |  |  |
|   | 4th Floor                             |               | 7 1(1BR) + 16 Studio | 1 BR + Studio |  |  |
|   | 5ft Floor                             |               | 7 1(1BR) + 16 Studio | 1 BR + Studio |  |  |
|   | 6th Floor                             |               | 6 (1BR) + 16 Studio  | 1 BR + Studio |  |  |

Total No. of Buildings Type F =8 Building Nos: 13,14,15,16,17,18,19,20

| DISCOVERY GARDENS                     |                                   |              |                |              |                |  |  |
|---------------------------------------|-----------------------------------|--------------|----------------|--------------|----------------|--|--|
|                                       | ZEN GARDENS - 2                   |              |                |              |                |  |  |
| EFFICIENCY AREA                       | EFFICIENCY AREA BUILDING TYPE - F |              |                |              |                |  |  |
| FLOOR                                 | TOTAL FLOOR                       | COMMON & S   |                | SHOP / F     | LAT AREA       |  |  |
| TEOOK                                 | AREA (SQ.M.)                      | AREA (SQ.M.) | EFFICIENCY (%) | AREA (SQ.M.) | EFFICIENCY (%) |  |  |
|                                       |                                   |              |                |              |                |  |  |
| GROUND FLOOR                          | 1509.32                           | 677.69       | 44.90          | 831.63       | 55.10          |  |  |
| 1ST FLOOR                             | 1873.89                           | 330.58       | 17.64          | 1543.31      | 82.36          |  |  |
| 2ND FLOOR                             | 1873.89                           | 330.58       | 17.64          | 1543.31      | 82.36          |  |  |
| 3RD FLOOR                             | 1809.27                           | 330.58       | 18.27          | 1478.69      | 81.73          |  |  |
| 4TH FLOOR                             | 1783.72                           | 330.58       | 18.53          | 1453.14      | 81.47          |  |  |
| 5TH FLOOR                             | 1760.44                           | 330.58       | 18.78          | 1429.86      | 81.22          |  |  |
| 6TH FLOOR                             | 1749.20                           | 408.17       | 23.33          | 1341.03      | 76.67          |  |  |
| 7TH FLOOR                             | 1011.55                           | 266.76       | 26.37          | 744.79       | 73.63          |  |  |
| 8TH FLOOR                             | 1035.16                           | 266.76       | 25.77          | 768.40       | 74.23          |  |  |
| TOTAL                                 | 14406.44                          | 3272.28      | 22.71          | 11134.16     | 77.29          |  |  |
| TOTAL NOS. OF F<br>TYPE BUILDINGS = 8 | 115251.52                         | 26178.24     | 22.71          | 89073.28     | 77.29          |  |  |