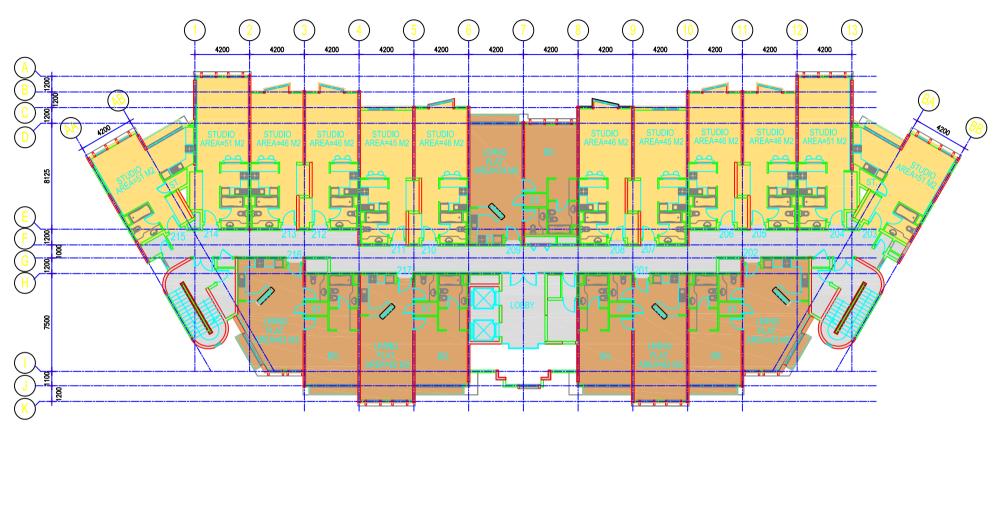

# SECOND FLOOR PLAN ZEN GARDENS 1

| NO. OF UNITS |    |  |
|--------------|----|--|
| STUDIO       | 12 |  |
| 1 BR FLAT    | 5  |  |

THIRD FLOOR PLAN ZEN GARDENS 1

ZEN -02 (33) ZEN-04 (28) ZEN-06 (23)

FOURTH FLOOR PLAN ZEN GARDENS 1

| NO. OF UNITS |   |  |  |
|--------------|---|--|--|
| STUDIO 12    |   |  |  |
| 1 BR FLAT    | 5 |  |  |

ZEN -02 (33) ZEN-04 (28) ZEN-06 (23)

| FIFTH FLOOR PLAN |  |
|------------------|--|
| ZEN GARDENS 1    |  |