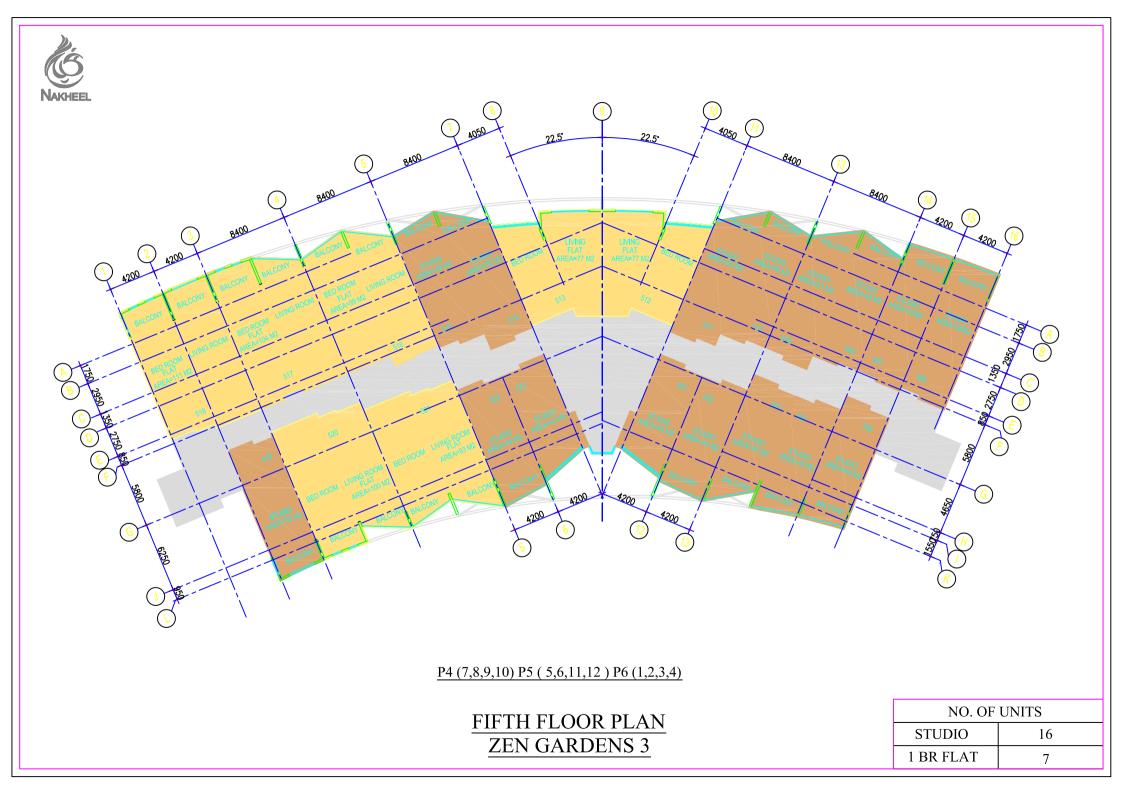

ZEN GARDENS 2

| NO. OF UNITS |    |  |
|--------------|----|--|
| STUDIO       | 16 |  |
| 1 BR FLAT    | 7  |  |

| ONE BED ROOM<br>FLAT/BUILDING | STUDIO/<br>BUILDING | SHOPS/<br>BUILDING |
|-------------------------------|---------------------|--------------------|
|                               | _                   | 10                 |
| 7                             | 16                  |                    |
| 7                             | 16                  |                    |
| 7                             | 16                  |                    |
| 7                             | 16                  |                    |
| 7                             | 16                  |                    |
| 6                             | 16                  |                    |
| 6                             | 16                  |                    |
| 6                             | 4                   |                    |
| 53                            | <b>116</b>          | 10                 |
| 636                           | <b>1392</b>         | 120                |