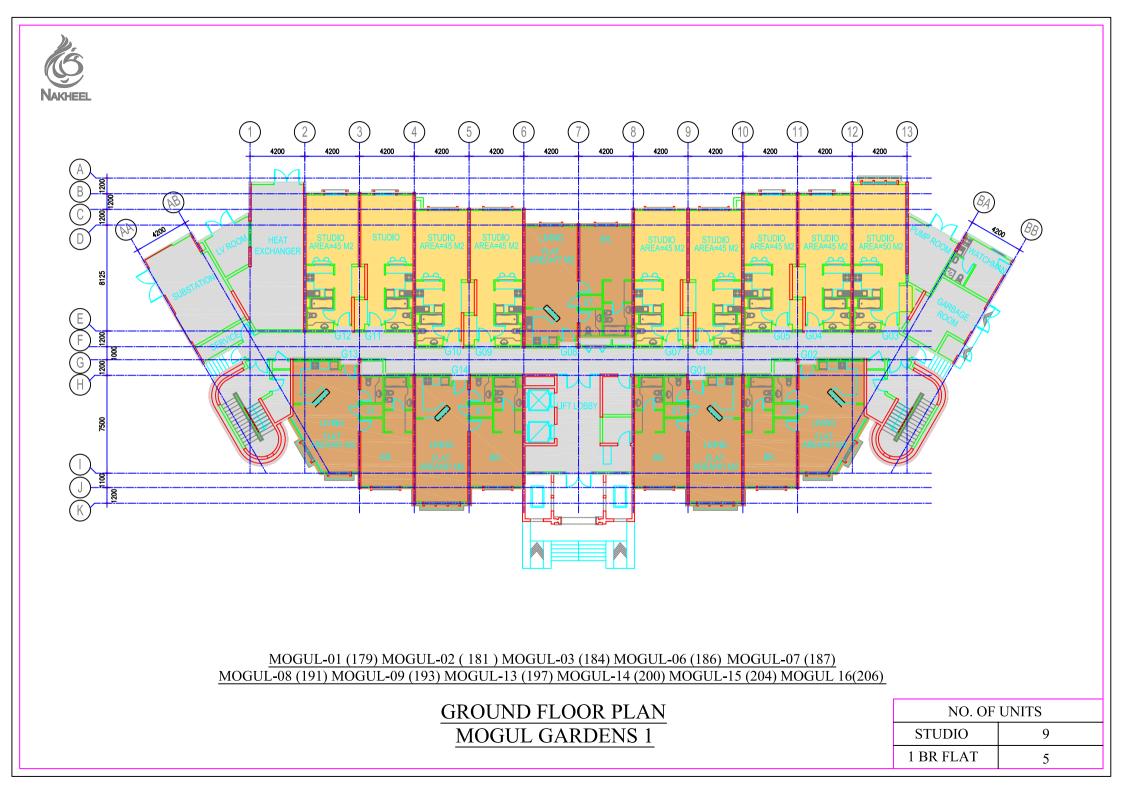

### **MOGUL - 1 GARDENS**

### **Building Type U**

Building Height: Ground +4

| Plot      | No. Shops | No of Flat          | Type of Flat  |
|-----------|-----------|---------------------|---------------|
| Ground    | -         | 7 (1BR) + 6 Studio  | 1 BR + Studio |
| 1st Floor | -         | 10 (1BR) + 5 Studio | 1 BR + Studio |
| 2nd Floor | -         | 10 (1BR) + 5 Studio | 1 BR + Studio |
| 3rd Floor | -         | 10 (1BR) + 5 Studio | 1 BR + Studio |
| 4th Floor | -         | 6 (1BR) + 2 Studio  | 1 BR + Studio |

Total No. of Buildings Type U =18

Building Nos: 180,182,183,185,188,189,190,192,194,195,196,198,199,201,202,203,205,207

### Building Type V Building Height: Ground +5

| Plot      | No. Shops | No of Flat          | Type of Flat  |  |  |  |
|-----------|-----------|---------------------|---------------|--|--|--|
| Ground    | -         | 5 (1BR) + 9 Studio  | 1 BR + Studio |  |  |  |
| 1st Floor | -         | 5 (1BR) + 12 Studio | 1 BR + Studio |  |  |  |
| 2nd Floor | -         | 5 (1BR) + 12 Studio | 1 BR + Studio |  |  |  |
| 3rd Floor | -         | 5 (1BR) + 12 Studio | 1 BR + Studio |  |  |  |
| 4th Floor | -         | 5 (1BR) + 12 Studio | 1 BR + Studio |  |  |  |
| 5th Floor |           | 5 (1BR) + 12 Studio | 1 BR + Studio |  |  |  |

Total No. of Buildings Type V = 11 Building Nos: 179,181,184,186,187,191,193,197,200,204,206

|                                        | DISCOVERY GARDENS |              |                |                        |                |  |
|----------------------------------------|-------------------|--------------|----------------|------------------------|----------------|--|
|                                        | MOGUL GARDENS - 1 |              |                |                        |                |  |
| EFFICIENCY AREA                        |                   |              |                | <b>BUILDING TYPE -</b> | U              |  |
| FLOOR                                  | TOTAL FLOOR       | COMMON & S   | ERVICE AREA    | FLAT                   | AREA           |  |
| TEOOK                                  | AREA (SQ.M.)      | AREA (SQ.M.) | EFFICIENCY (%) | AREA (SQ.M.)           | EFFICIENCY (%) |  |
|                                        |                   |              |                |                        |                |  |
| GROUND FLOOR                           | 1388.00           | 454.56       | 32.75          | 903.00                 | 65.06          |  |
| 1ST FLOOR                              | 1382.00           | 240.13       | 17.38          | 1146.00                | 82.92          |  |
| 2ND FLOOR                              | 1382.00           | 240.13       | 17.38          | 1142.00                | 82.63          |  |
| 3RD FLOOR                              | 1374.00           | 240.13       | 17.48          | 1142.00                | 83.11          |  |
| 4TH FLOOR                              | 786.00            | 153.37       | 19.51          | 633.00                 | 80.53          |  |
| TOTAL                                  | 6312.00           | 1328.32      | 21.04          | 4966.00                | 78.68          |  |
| TOTAL NOS. OF U<br>TYPE BUILDINGS = 18 | 113616.00         | 23909.76     | 21.04          | 89388.00               | 78.68          |  |