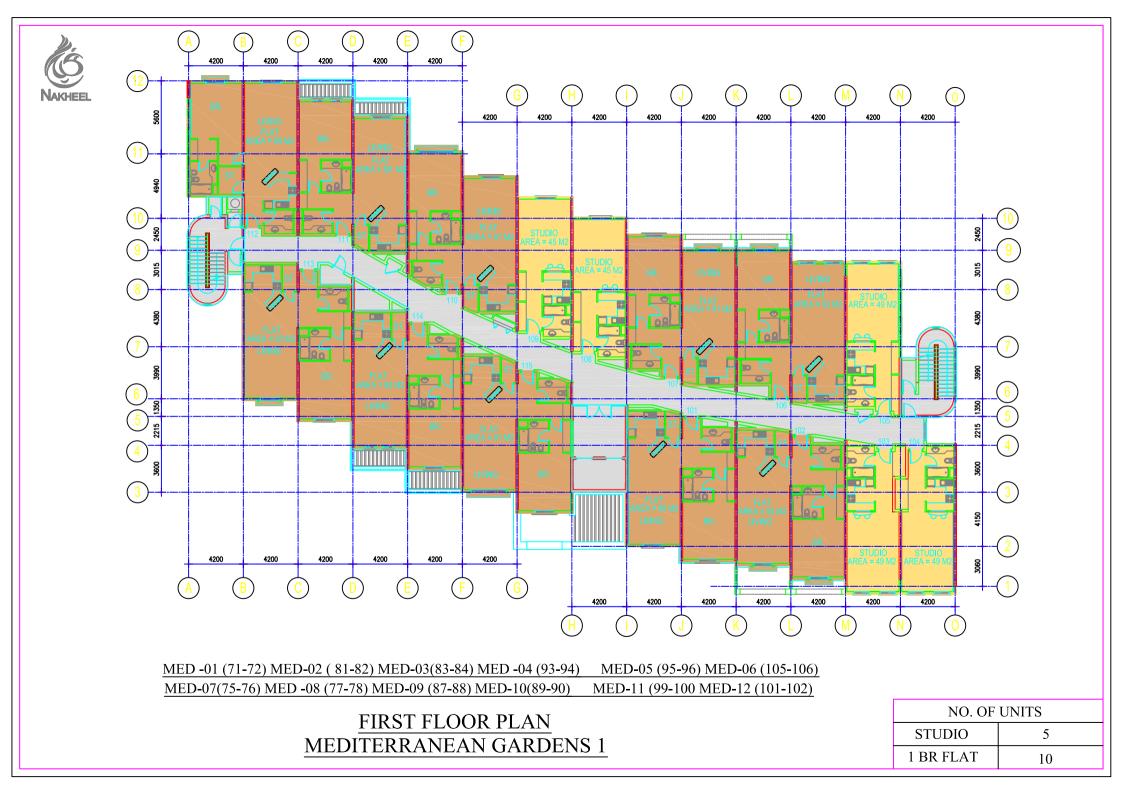

### **Building Type U**

Building Height: Ground +4

| Plot      | No. Shops | No of Flat          | Type of Flat  |
|-----------|-----------|---------------------|---------------|
| Ground    | -         | 7 (1BR) + 6 Studio  | 1 BR + Studio |
| 1st Floor | -         | 10 (1BR) + 5 Studio | 1 BR + Studio |
| 2nd Floor | -         | 10 (1BR) + 5 Studio | 1 BR + Studio |
| 3rd Floor | -         | 10 (1BR) + 5 Studio | 1 BR + Studio |
| 4th Floor | -         | 6 (1BR) + 2 Studio  | 1 BR + Studio |

Total No. of Buildings Type U = 24

Building Nos: 71,72,75,76,77,78,81,82,83,84,87,88,89,90,93,94,95,96,99,100,101,102,105,106

#### Building Type V Building Height: Ground +5

| Plot      | No. Shops | No of Flat          | Type of Flat  |  |
|-----------|-----------|---------------------|---------------|--|
| Ground    | -         | 5 (1BR) + 9 Studio  | 1 BR + Studio |  |
| 1st Floor | -         | 5 (1BR) + 12 Studio | 1 BR + Studio |  |
| 2nd Floor | -         | 5 (1BR) + 12 Studio | 1 BR + Studio |  |
| 3rd Floor | -         | 5 (1BR) + 12 Studio | 1 BR + Studio |  |
| 4th Floor | -         | 5 (1BR) + 12 Studio | 1 BR + Studio |  |
| 5th Floor | -         | 5 (1BR) + 12 Studio | 1 BR + Studio |  |

Total No. of Buildings Type V =12 Building Nos: 73,74,79,80,85,86,91,92,97,98,103,104

PARTIAL MASTER PLAN MEDITERRANEAN GARDENS 1

GARDENS

FMIRATES ROAD

MEDITERRANEAN GARDENS

SHART ZAUD ROAD

NAKHEEL

IBN BATUTA MALL