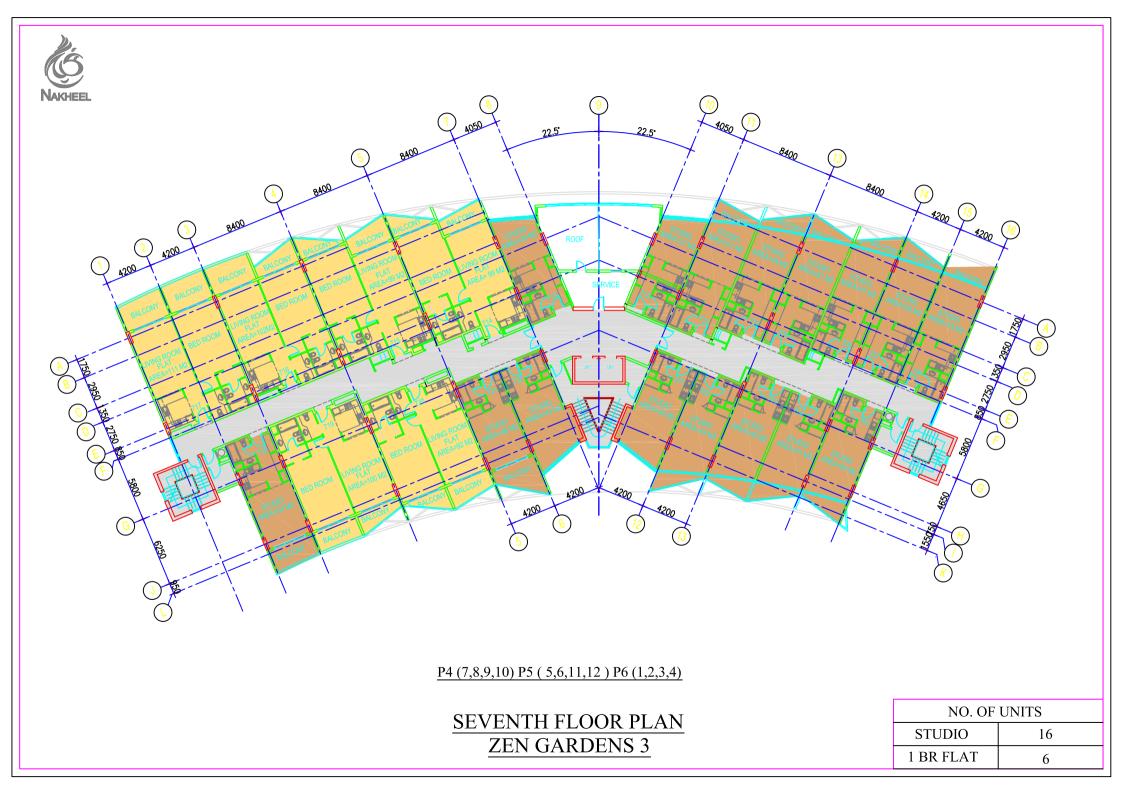

ZEN GARDENS 2

| NO. OF UNITS |    |  |
|--------------|----|--|
| STUDIO       | 16 |  |
| 1 BR FLAT    | 7  |  |

| ONE BED ROOM<br>FLAT/BUILDING | STUDIO/<br>BUILDING | SHOPS/<br>BUILDING |
|-------------------------------|---------------------|--------------------|
|                               | _                   | 10                 |
| 7                             | 16                  |                    |
| 7                             | 16                  |                    |
| 7                             | 16                  |                    |
| 7                             | 16                  |                    |
| 7                             | 16                  |                    |
| 6                             | 16                  |                    |
| 6                             | 16                  |                    |
| 6                             | 4                   |                    |
| 53                            | <b>116</b>          | 10                 |
| 636                           | <b>1392</b>         | 120                |