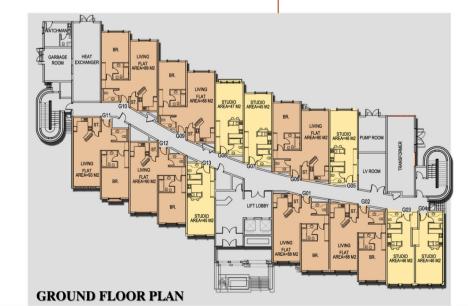

# **BUILDING TYPE-V**

**GROUND FLOOR PLAN** 

### TOTAL 'V' TYPE BUILDINGS = 19 NO'S

**NO. OF FLOORS** 

= G+5 FLOORS

| FLOOR                                      | ONE BED ROOM<br>FLAT/BUILDING | STUDIO/<br>BUILDING |
|--------------------------------------------|-------------------------------|---------------------|
| GROUND FLOOR                               | 5                             | 9                   |
| FIRST FLOOR<br>SECOND FLOOR                | 5                             | 12<br>12<br>12      |
| THIRD FLOOR<br>FOURTH FLOOR<br>FIFTH FLOOR | 5                             | 12<br>12<br>12      |
| TOTAL                                      | 30                            | <u>69</u>           |
| GRAND TOTAL                                | 570                           | 1311                |