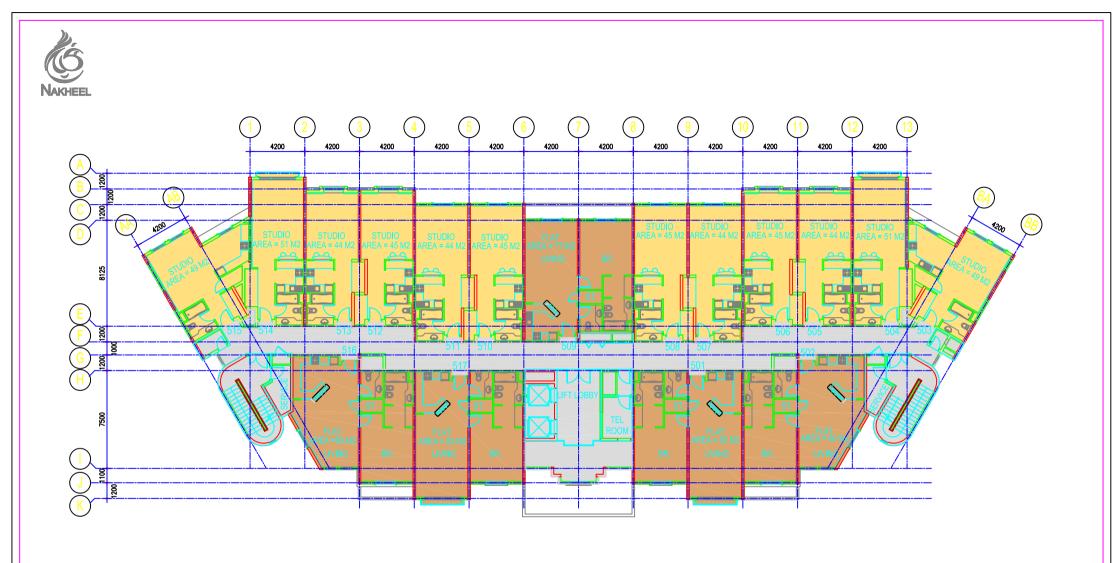

# **BUILDING TYPE-U**

| TOTAL | 'U' TYPE | BUILDINGS | = | 36 NO'S |  |
|-------|----------|-----------|---|---------|--|
|       |          |           |   |         |  |

**NO. OF FLOORS** 

= G+4 FLOORS

| FLOOR                       | ONE BED ROOM<br>FLAT/BUILDING | STUDIO/<br>BUILDING |
|-----------------------------|-------------------------------|---------------------|
| <b>GROUND FLOOR</b>         | 7                             | 6                   |
| FIRST FLOOR                 | 10                            | 5                   |
| SECOND FLOOR                | 10                            | 5                   |
| THIRD FLOOR<br>FOURTH FLOOR | 10                            | 2                   |
| TOTAL                       | 43                            | 23                  |
|                             | 1540                          | 000                 |
| GRAND TOTAL                 | 1548                          | 828                 |

# **BUILDING TYPE-V**

**GROUND FLOOR PLAN** 

### TOTAL 'V' TYPE BUILDINGS = 19 NO'S

**NO. OF FLOORS** 

= G+5 FLOORS

| FLOOR                                      | ONE BED ROOM<br>FLAT/BUILDING | STUDIO/<br>BUILDING |
|--------------------------------------------|-------------------------------|---------------------|
| GROUND FLOOR                               | 5                             | 9                   |
| FIRST FLOOR<br>SECOND FLOOR                | 5                             | 12<br>12<br>12      |
| THIRD FLOOR<br>FOURTH FLOOR<br>FIFTH FLOOR | 5                             | 12<br>12<br>12      |
| TOTAL                                      | 30                            | <u>69</u>           |
| GRAND TOTAL                                | 570                           | 1311                |