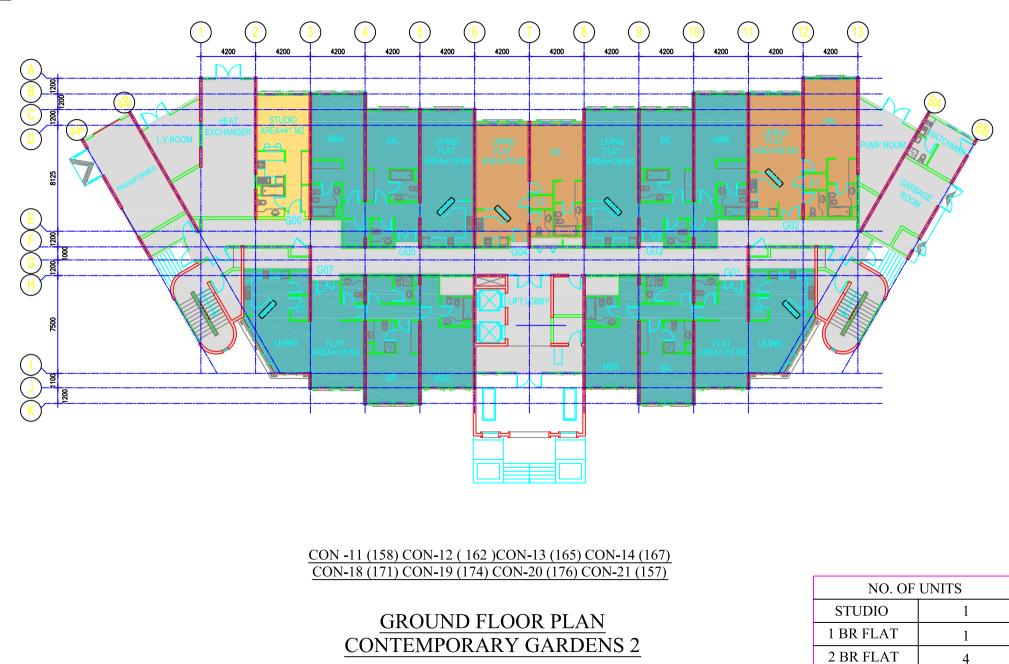

# **CONTEMPORARY GARDENS-1&2**

GROUND FLOOR PLAN

Total No. of Building Type X = 9 Building Nos: 109,112,115,116,120,123,126,129,133

GROUND FLOOR PLAN CONTEMPORARY GARDENS 1

| NO. OF UNITS |   |  |
|--------------|---|--|
| STUDIO       | 1 |  |
| 1 BR FLAT    | 1 |  |
| 2 BR FLAT    | 4 |  |