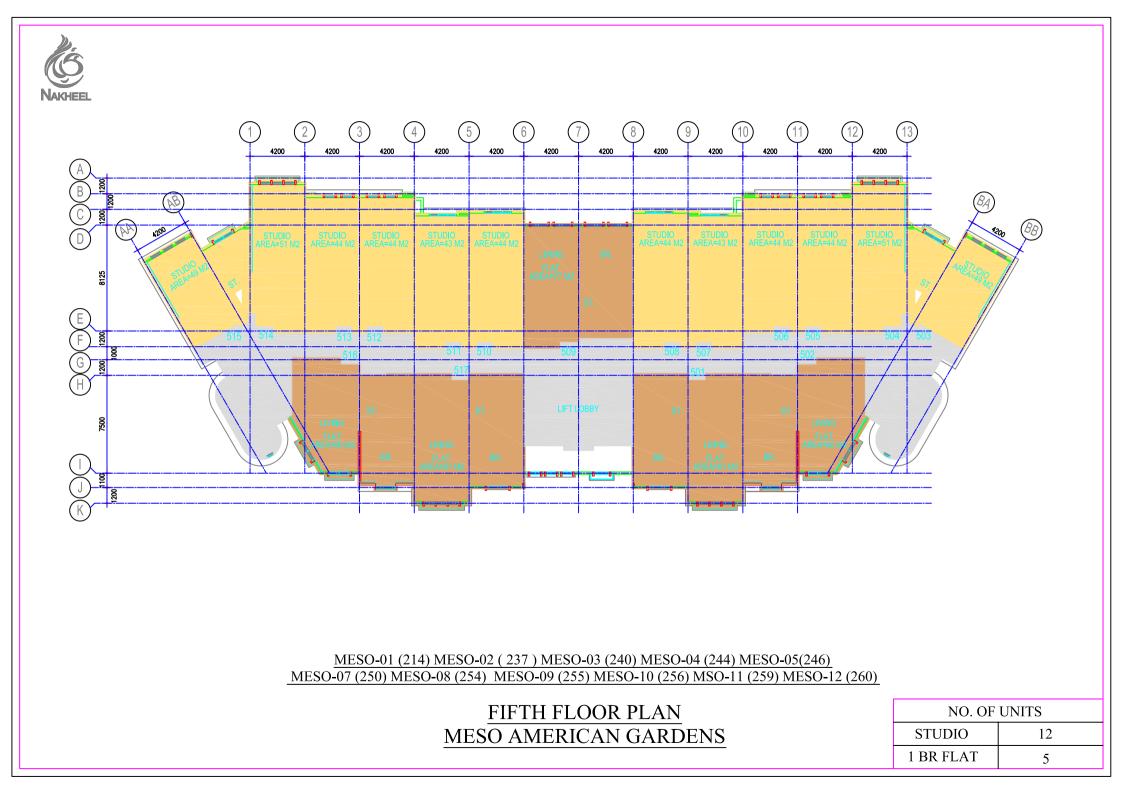

#### **MESOAMERICAN GARDENS**

#### **BUILDING TYPE-U**

#### TOTAL 'U' TYPE BUILDINGS = 16 NO'S

**NO. OF FLOORS** 

= G+4 FLOORS

| FLOOR                       | ONE BED ROOM<br>FLAT/BUILDING | STUDIO/<br>BUILDING |
|-----------------------------|-------------------------------|---------------------|
| GROUND FLOOR                | 7                             | 6                   |
| FIRST FLOOR<br>SECOND FLOOR | 10<br>10                      | 5<br>5              |
| THIRD FLOOR<br>FOURTH FLOOR | 10<br>6                       | 5<br>2              |
| TOTAL                       | 43                            | 23                  |
| GRAND TOTAL                 | 688                           | 368                 |

#### **BUILDING TYPE-V**

#### **GROUND FLOOR PLAN**