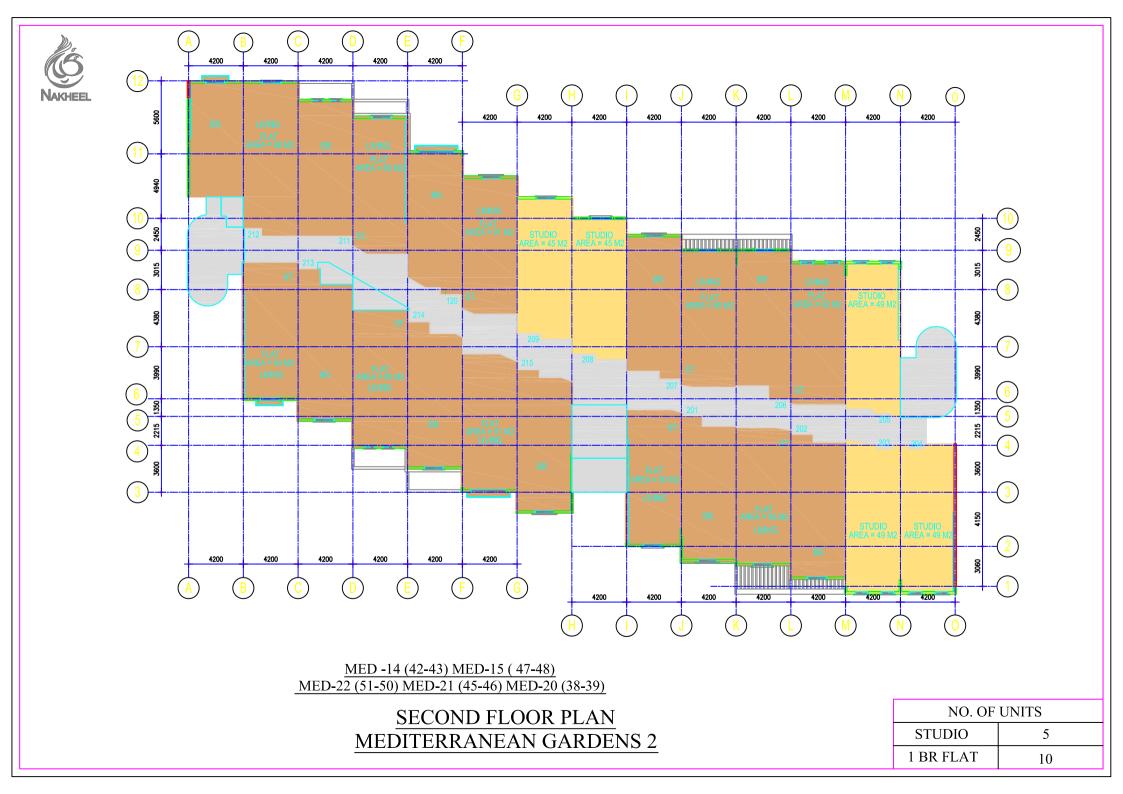

# SECOND FLOOR PLAN MEDITERRANEAN GARDENS 2

| NO. OF UNITS |    |  |
|--------------|----|--|
| STUDIO       | 12 |  |
| 1 BR FLAT    | 5  |  |