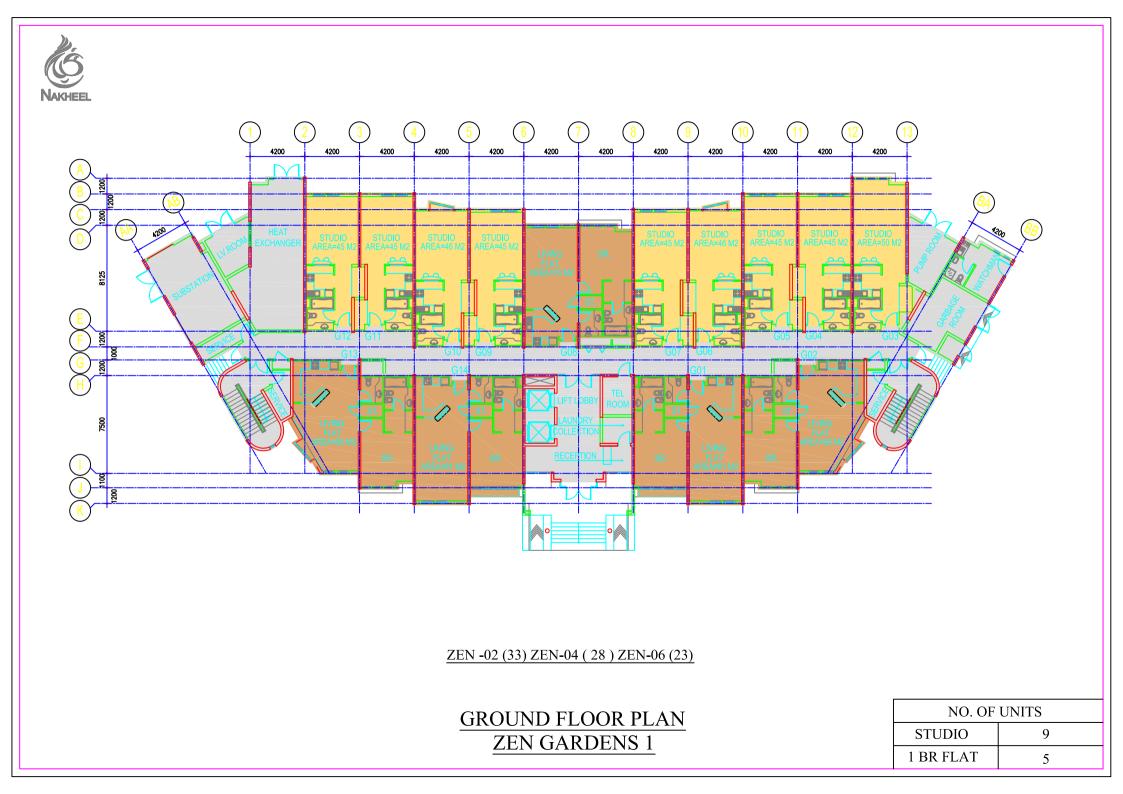

DISCOVERY GARDENS

ZEN GARDENS-1

### ZEN 1 GARDENS

### **Building Type U**

Building Height: Ground +4

| Plot      | No. Shops | No of Flat          | Type of Flat  |
|-----------|-----------|---------------------|---------------|
| Ground    | -         | 7 (1BR) + 6 Studio  | 1 BR + Studio |
| 1st Floor | -         | 10 (1BR) + 5 Studio | 1 BR + Studio |
| 2nd Floor | -         | 10 (1BR) + 5 Studio | 1 BR + Studio |
| 3rd Floor | -         | 10 (1BR) + 5 Studio | 1 BR + Studio |
| 4th Floor | -         | 6 (1BR) + 2 Studio  | 1 BR + Studio |

Total No. of Buildings Type U =1 4 Building Nos: 21,22,24,25,26,27,29,30,31,32,34,35,36,37

### Building Type V Building Height: Ground +5

| Ballang Holght. Oroan |           |                     |               |
|-----------------------|-----------|---------------------|---------------|
| Plot                  | No. Shops | No of Flat          | Type of Flat  |
| Ground                | -         | 5 (1BR) + 9 Studio  | 1 BR + Studio |
| 1st Floor             | -         | 5 (1BR) + 12 Studio | 1 BR + Studio |
| 2nd Floor             | -         | 5 (1BR) + 12 Studio | 1 BR + Studio |
| 3rd Floor             | -         | 5 (1BR) + 12 Studio | 1 BR + Studio |
| 4th Floor             | -         | 5 (1BR) + 12 Studio | 1 BR + Studio |
| 5th Floor             |           | 5 (1BR) + 12 Studio | 1 BR + Studio |

Total No. of Buildings Type V = 3 Building Nos: 23,28,33

| DISCOVERY GARDENS                      |                             |                       |                   |              |                |  |  |  |
|----------------------------------------|-----------------------------|-----------------------|-------------------|--------------|----------------|--|--|--|
| ZEN GARDENS - 1                        |                             |                       |                   |              |                |  |  |  |
| EFFICIENCY AREA                        |                             |                       | BUILDING TYPE - U |              |                |  |  |  |
| FLOOR                                  | TOTAL FLOOR<br>AREA (SQ.M.) | COMMON & SERVICE AREA |                   | FLAT AREA    |                |  |  |  |
|                                        |                             | AREA (SQ.M.)          | EFFICIENCY (%)    | AREA (SQ.M.) | EFFICIENCY (%) |  |  |  |
|                                        |                             |                       |                   |              |                |  |  |  |
| GROUND FLOOR                           | 1357.00                     | 454.56                | 33.50             | 903.00       | 66.54          |  |  |  |
| 1ST FLOOR                              | 1357.00                     | 240.13                | 17.70             | 1146.00      | 84.45          |  |  |  |
| 2ND FLOOR                              | 1357.00                     | 240.13                | 17.70             | 1142.00      | 84.16          |  |  |  |
| 3RD FLOOR                              | 1357.00                     | 240.13                | 17.70             | 1142.00      | 84.16          |  |  |  |
| 4TH FLOOR                              | 800.00                      | 153.37                | 19.17             | 633.00       | 79.13          |  |  |  |
| TOTAL                                  | 6228.00                     | 1328.32               | 21.33             | 4966.00      | 79.74          |  |  |  |
| TOTAL NOS. OF U<br>TYPE BUILDINGS = 14 | 87192.00                    | 18596.48              | 21.33             | 69524.00     | 79.74          |  |  |  |

PARTIAL MASTER PLAN ZEN GARDENS 1

FIRST FLOOR PLAN ZEN GARDENS 1

| NO. OF UNITS |    |  |
|--------------|----|--|
| STUDIO       | 12 |  |
| 1 BR FLAT    | 5  |  |

ZEN -02 (33) ZEN-04 (28) ZEN-06 (23)

| NO. OF UNITS |    |  |
|--------------|----|--|
| STUDIO       | 12 |  |
| 1 BR FLAT    | 5  |  |