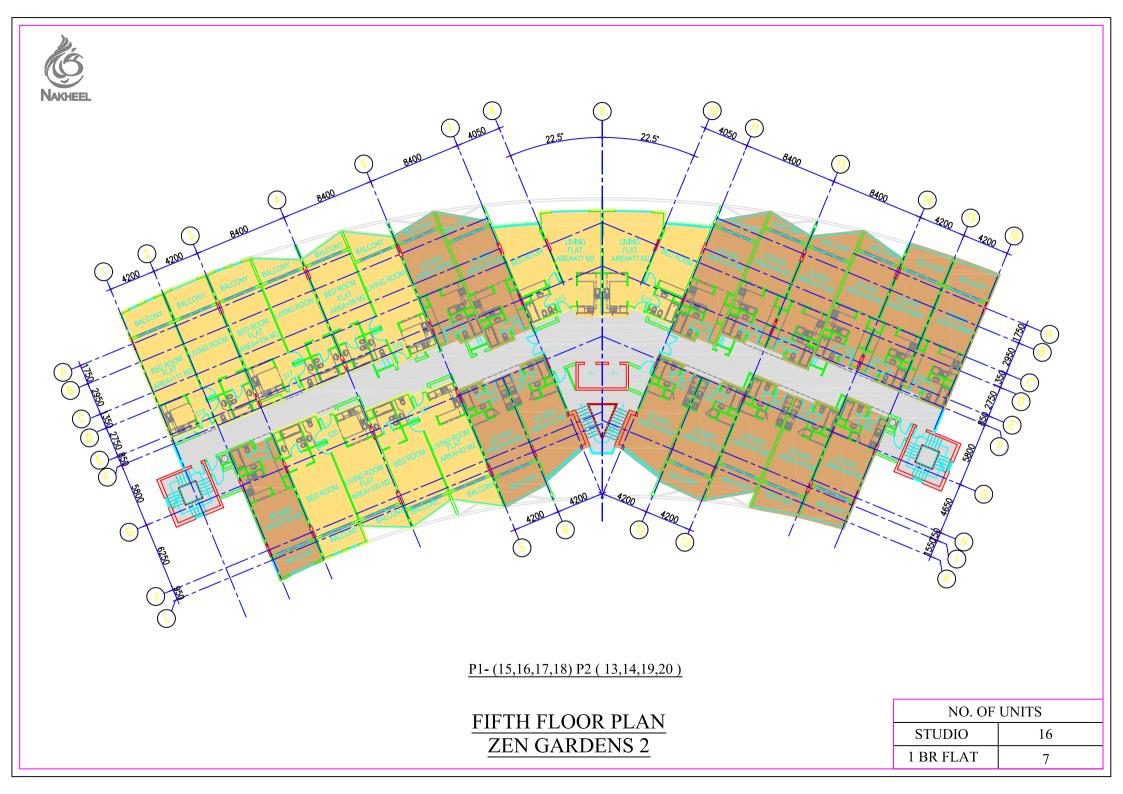

ZEN GARDENS 2

| NO. OF UNITS |    |  |
|--------------|----|--|
| STUDIO       | 16 |  |
| 1 BR FLAT    | 7  |  |

| ONE BED ROOM<br>FLAT/BUILDING | STUDIO/<br>BUILDING | SHOPS/<br>BUILDING |
|-------------------------------|---------------------|--------------------|
|                               | _                   | 10                 |
| 7                             | 16                  |                    |
| 7                             | 16                  |                    |
| 7                             | 16                  |                    |
| 7                             | 16                  |                    |
| 7                             | 16                  |                    |
| 6                             | 16                  |                    |
| 6                             | 16                  |                    |
| 6                             | 4                   |                    |
| 53                            | <b>116</b>          | 10                 |
| 636                           | <b>1392</b>         | 120                |