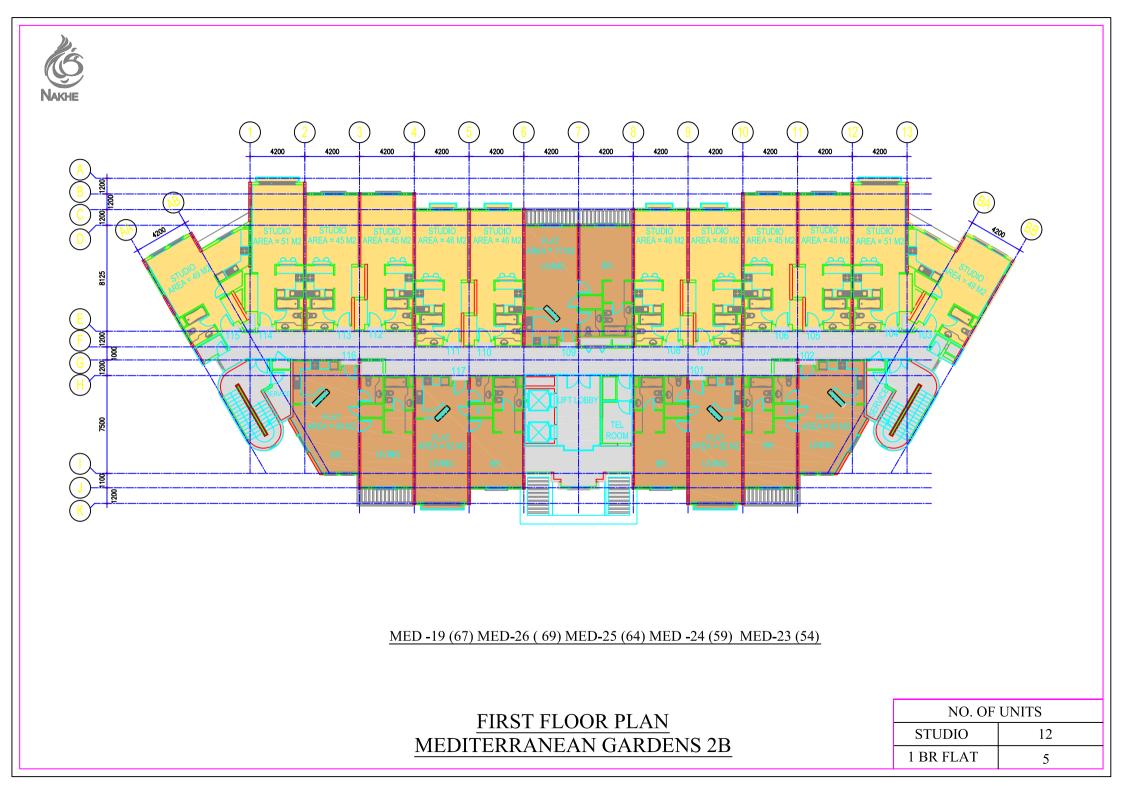

## FIRST FLOOR PLAN MEDITERRANEAN GARDENS 2

| NO. OF UNITS |    |  |
|--------------|----|--|
| STUDIO       | 12 |  |
| 1 BR FLAT    | 5  |  |

# SECOND FLOOR PLAN MEDITERRANEAN GARDENS 2

| NO. OF UNITS |    |  |
|--------------|----|--|
| STUDIO       | 12 |  |
| 1 BR FLAT    | 5  |  |

# THIRD FLOOR PLAN MEDITERRANEAN GARDENS 2

| NO. OF UNITS |    |  |
|--------------|----|--|
| STUDIO       | 12 |  |
| 1 BR FLAT    | 5  |  |

# FOURTH FLOOR PLAN MEDITERRANEAN GARDENS 2

| NO. OF UNITS |    |  |
|--------------|----|--|
| STUDIO       | 12 |  |
| 1 BR FLAT    | 5  |  |

# <u>FIFTH FLOOR PLAN</u> <u>MEDITERRANEAN GARDENS 2</u>

| NO. OF UNITS |    |  |
|--------------|----|--|
| STUDIO       | 12 |  |
| 1 BR FLAT    | 5  |  |

DISCOVERY GARDENS

GARDENS

FMIRATES ROAD

MEDITERRANEAN GARDENS