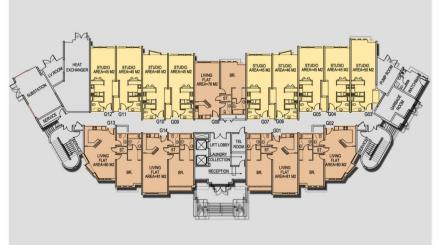

# PARTIAL MASTER PLAN MOGUL GARDENS 2

MOGUL-04 (208) MOGUL-05 ( 212 ) MOGUL-11 (218) MOGUL-12 (220) MOGUL-17 (224) MOGUL-18 (227) MOGUL-19 (230) MOGUL-20 (234)

> FIRST FLOOR PLAN MOGUL GARDENS 2

| NO. OF UNITS |    |  |
|--------------|----|--|
| STUDIO       | 12 |  |
| 1 BR FLAT    | 5  |  |