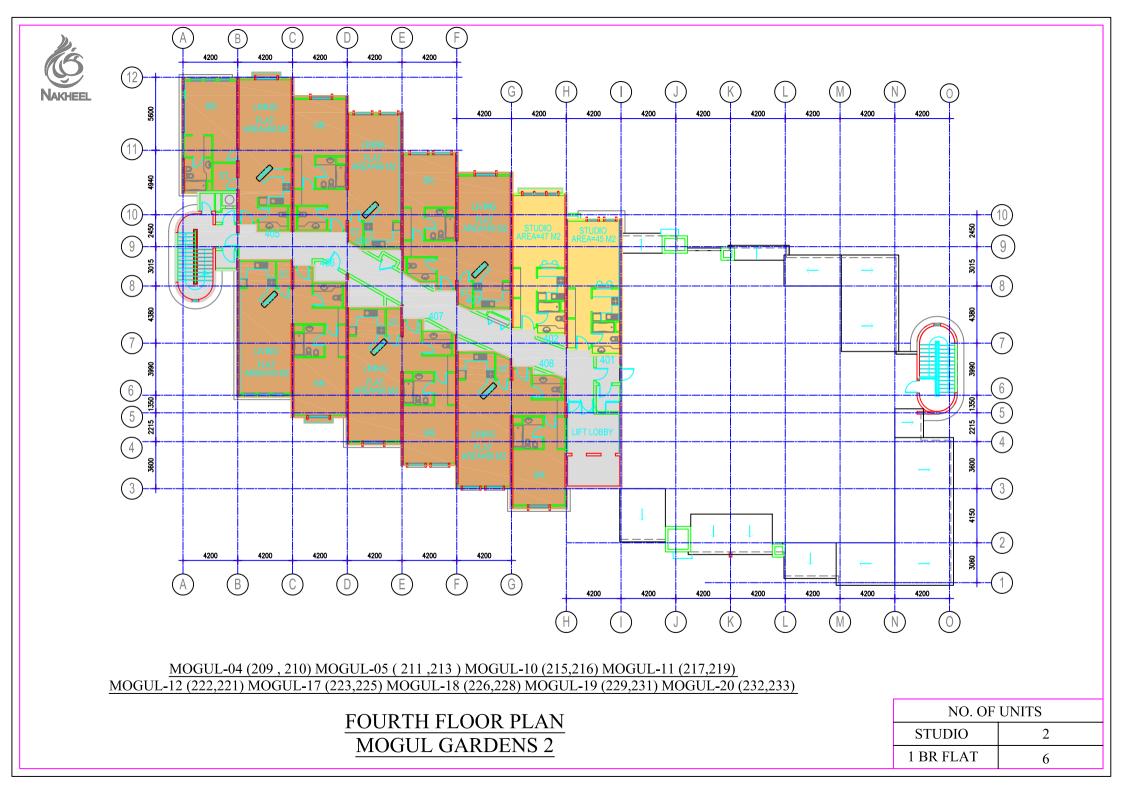

# PARTIAL MASTER PLAN MOGUL GARDENS 2

MOGUL-04 (208) MOGUL-05 ( 212 ) MOGUL-11 (218) MOGUL-12 (220) MOGUL-17 (224) MOGUL-18 (227) MOGUL-19 (230) MOGUL-20 (234)

> FIRST FLOOR PLAN MOGUL GARDENS 2

| NO. OF UNITS |    |  |
|--------------|----|--|
| STUDIO       | 12 |  |
| 1 BR FLAT    | 5  |  |

### MOGUL-04 (208) MOGUL-05 ( 212) MOGUL-11 (218) MOGUL-12 (220) MOGUL-17 (224) MOGUL-18 (227) MOGUL-19 (230) MOGUL-20 (234)

THIRD FLOOR PLAN MOGUL GARDENS 2

| NO. OF UNITS |    |  |
|--------------|----|--|
| STUDIO       | 12 |  |
| 1 BR FLAT    | 5  |  |