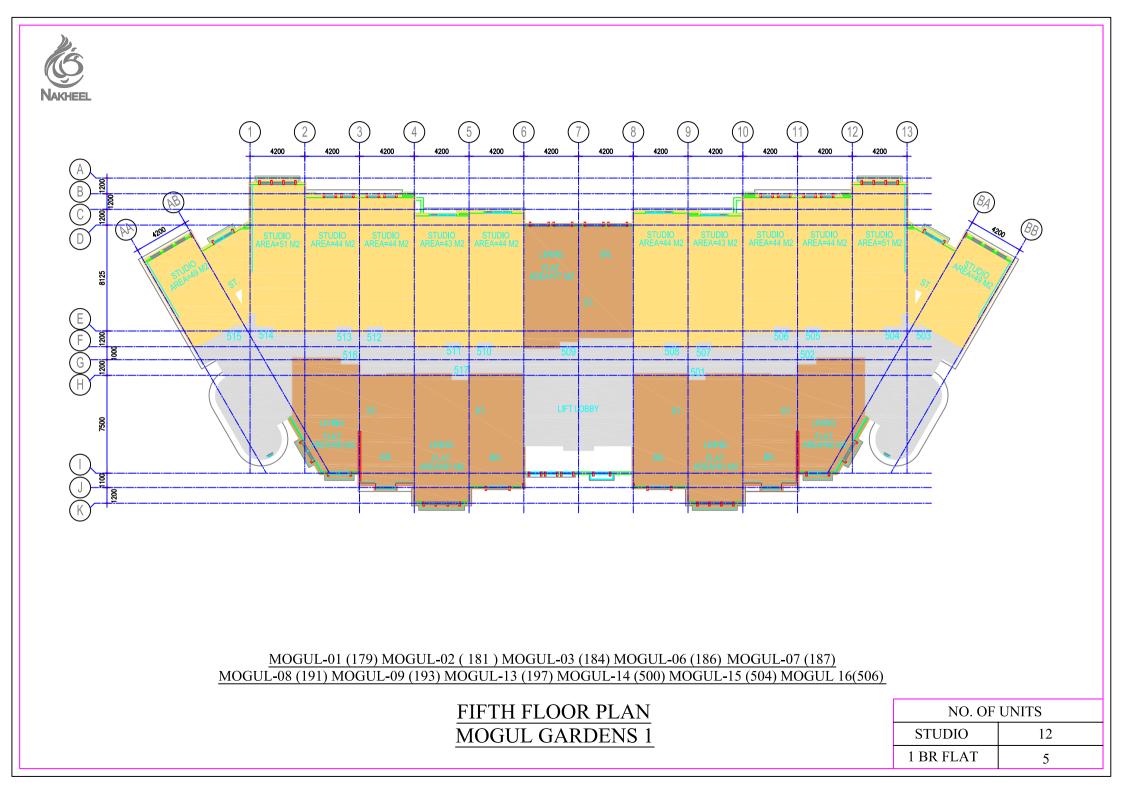

### **MOGUL - 1 GARDENS**

### **Building Type U**

Building Height: Ground +4

| Plot      | No. Shops | No of Flat          | Type of Flat  |
|-----------|-----------|---------------------|---------------|
| Ground    | -         | 7 (1BR) + 6 Studio  | 1 BR + Studio |
| 1st Floor | -         | 10 (1BR) + 5 Studio | 1 BR + Studio |
| 2nd Floor | -         | 10 (1BR) + 5 Studio | 1 BR + Studio |
| 3rd Floor | -         | 10 (1BR) + 5 Studio | 1 BR + Studio |
| 4th Floor | -         | 6 (1BR) + 2 Studio  | 1 BR + Studio |

Total No. of Buildings Type U =18

Building Nos: 180,182,183,185,188,189,190,192,194,195,196,198,199,201,202,203,205,207

### Building Type V Building Height: Ground +5

| Plot      | No. Shops | No of Flat          | Type of Flat  |  |  |  |
|-----------|-----------|---------------------|---------------|--|--|--|
| Ground    | -         | 5 (1BR) + 9 Studio  | 1 BR + Studio |  |  |  |
| 1st Floor | -         | 5 (1BR) + 12 Studio | 1 BR + Studio |  |  |  |
| 2nd Floor | -         | 5 (1BR) + 12 Studio | 1 BR + Studio |  |  |  |
| 3rd Floor | -         | 5 (1BR) + 12 Studio | 1 BR + Studio |  |  |  |
| 4th Floor | -         | 5 (1BR) + 12 Studio | 1 BR + Studio |  |  |  |
| 5th Floor |           | 5 (1BR) + 12 Studio | 1 BR + Studio |  |  |  |

Total No. of Buildings Type V = 11 Building Nos: 179,181,184,186,187,191,193,197,200,204,206

|                                        | DISCOVERY GARDENS |              |                |                        |                |  |
|----------------------------------------|-------------------|--------------|----------------|------------------------|----------------|--|
|                                        | MOGUL GARDENS - 1 |              |                |                        |                |  |
| EFFICIENCY AREA                        |                   |              |                | <b>BUILDING TYPE -</b> | U              |  |
| FLOOR                                  | TOTAL FLOOR       | COMMON & S   | ERVICE AREA    | FLAT                   | AREA           |  |
| TEOOK                                  | AREA (SQ.M.)      | AREA (SQ.M.) | EFFICIENCY (%) | AREA (SQ.M.)           | EFFICIENCY (%) |  |
|                                        |                   |              |                |                        |                |  |
| GROUND FLOOR                           | 1388.00           | 454.56       | 32.75          | 903.00                 | 65.06          |  |
| 1ST FLOOR                              | 1382.00           | 240.13       | 17.38          | 1146.00                | 82.92          |  |
| 2ND FLOOR                              | 1382.00           | 240.13       | 17.38          | 1142.00                | 82.63          |  |
| 3RD FLOOR                              | 1374.00           | 240.13       | 17.48          | 1142.00                | 83.11          |  |
| 4TH FLOOR                              | 786.00            | 153.37       | 19.51          | 633.00                 | 80.53          |  |
| TOTAL                                  | 6312.00           | 1328.32      | 21.04          | 4966.00                | 78.68          |  |
| TOTAL NOS. OF U<br>TYPE BUILDINGS = 18 | 113616.00         | 23909.76     | 21.04          | 89388.00               | 78.68          |  |