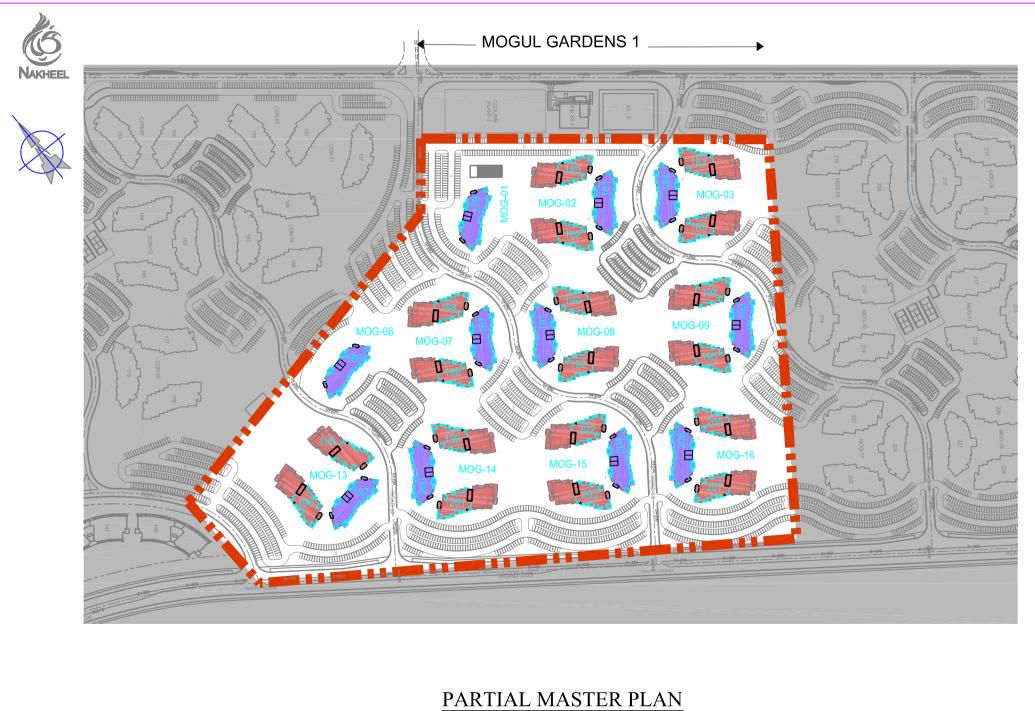

# PARTIAL MASTER PLAN MOGUL GARDENS 2

MOGUL-04 (208) MOGUL-05 ( 212 ) MOGUL-11 (218) MOGUL-12 (220) MOGUL-17 (224) MOGUL-18 (227) MOGUL-19 (230) MOGUL-20 (234)

> FIRST FLOOR PLAN MOGUL GARDENS 2

| NO. OF UNITS |    |  |
|--------------|----|--|
| STUDIO       | 12 |  |
| 1 BR FLAT    | 5  |  |

### MOGUL-04 (208) MOGUL-05 ( 212) MOGUL-11 (218) MOGUL-12 (220) MOGUL-17 (224) MOGUL-18 (227) MOGUL-19 (230) MOGUL-20 (234)

THIRD FLOOR PLAN MOGUL GARDENS 2

| NO. OF UNITS |    |  |
|--------------|----|--|
| STUDIO       | 12 |  |
| 1 BR FLAT    | 5  |  |

| NO. OF UNITS |   |  |
|--------------|---|--|
| STUDIO 12    |   |  |
| 1 BR FLAT    | 5 |  |

MOGUL-04 (208) MOGUL-05 ( 212 ) MOGUL-11 (218) MOGUL-12 (220) MOGUL-17 (224) MOGUL-18 (227) MOGUL-19 (230) MOGUL-20 (234)