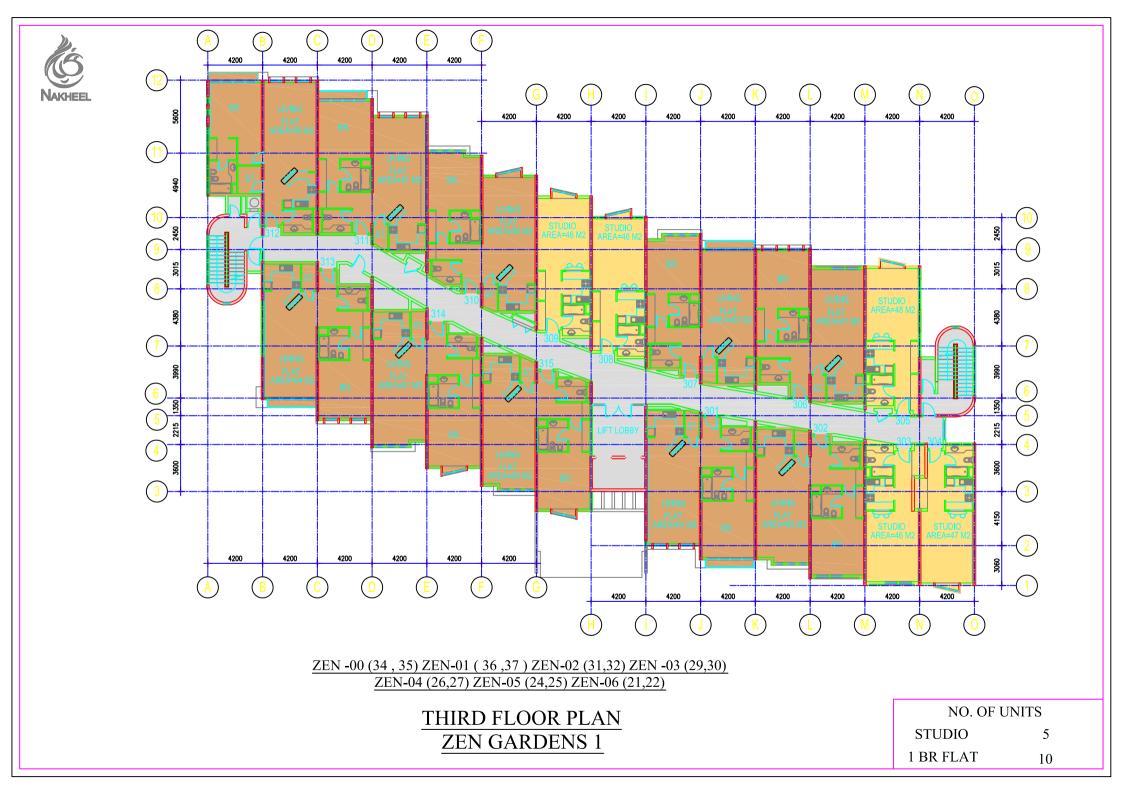

# SECOND FLOOR PLAN ZEN GARDENS 1

| NO. OF UNITS |    |  |
|--------------|----|--|
| STUDIO       | 12 |  |
| 1 BR FLAT    | 5  |  |

THIRD FLOOR PLAN ZEN GARDENS 1

ZEN -02 (33) ZEN-04 (28) ZEN-06 (23)

FOURTH FLOOR PLAN ZEN GARDENS 1