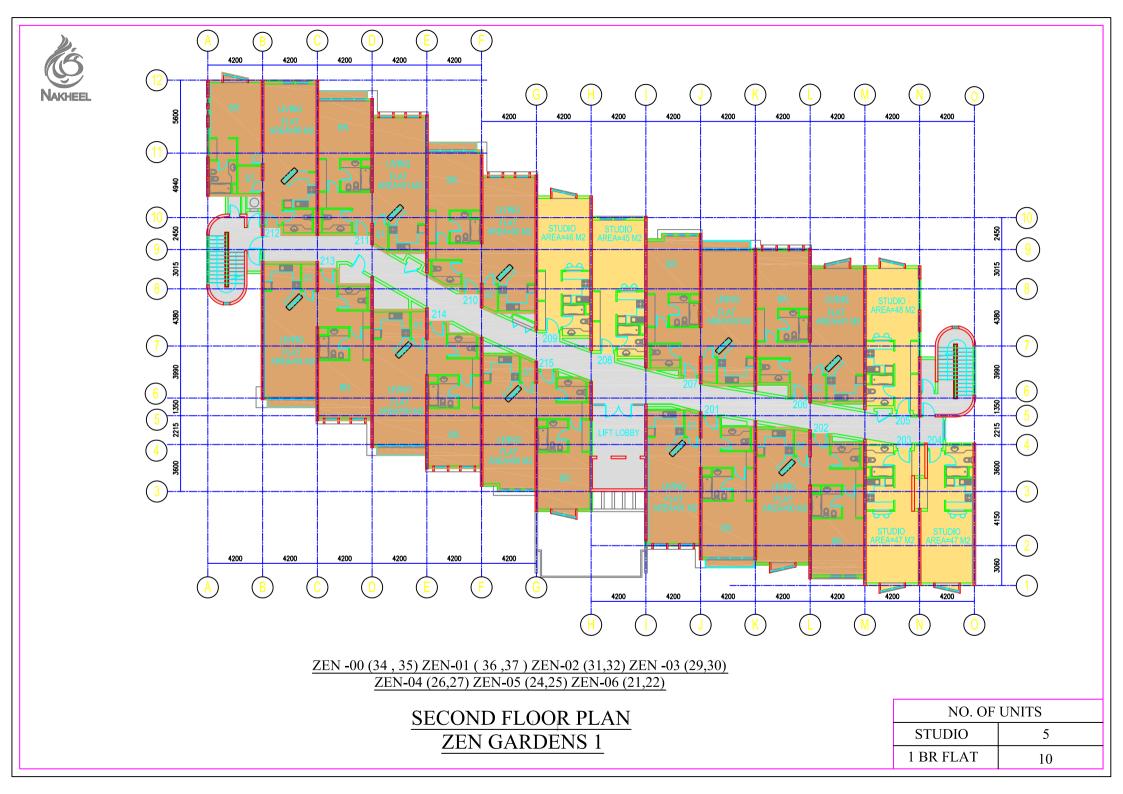

# SECOND FLOOR PLAN ZEN GARDENS 1

| NO. OF UNITS |    |  |
|--------------|----|--|
| STUDIO       | 12 |  |
| 1 BR FLAT    | 5  |  |

THIRD FLOOR PLAN ZEN GARDENS 1

ZEN -02 (33) ZEN-04 (28) ZEN-06 (23)

FOURTH FLOOR PLAN ZEN GARDENS 1