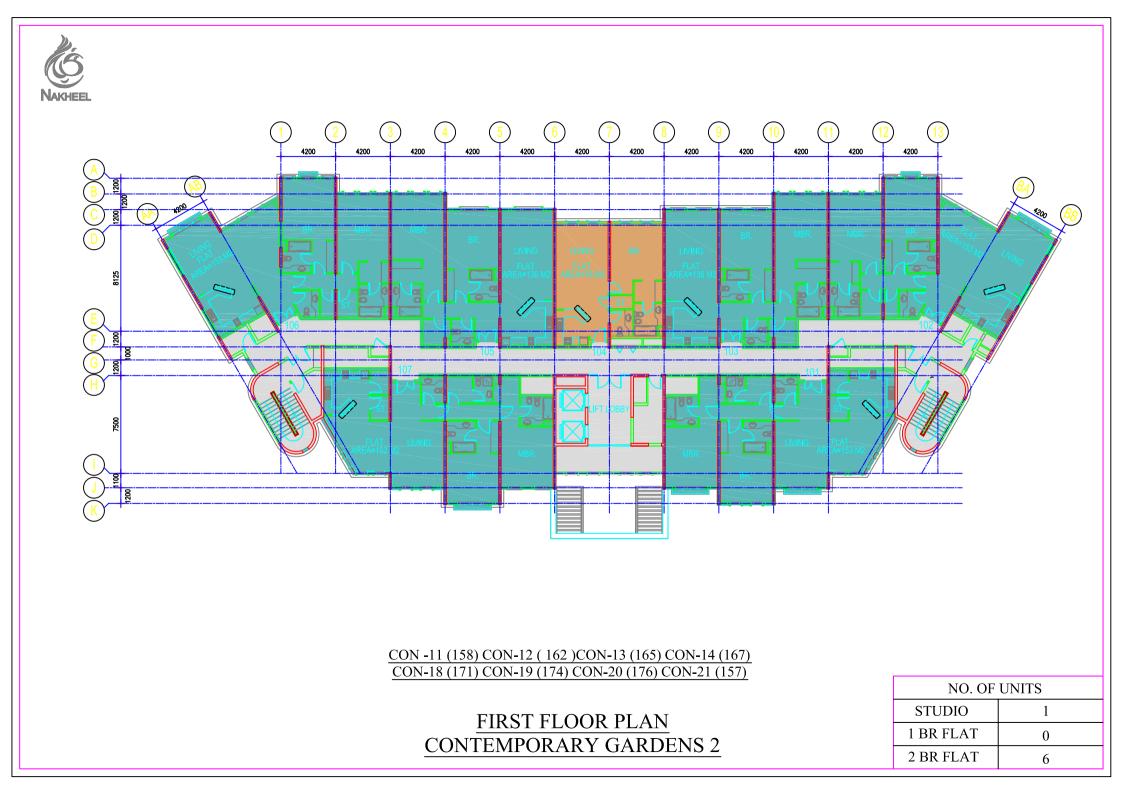

FIRST FLOOR PLAN CONTEMPORARY GARDENS 1

| NO. OF UNITS |   |  |
|--------------|---|--|
| STUDIO       | 1 |  |
| 1 BR FLAT    | 0 |  |
| 2 BR FLAT    | 6 |  |

SECOND FLOOR PLAN CONTEMPORARY GARDENS 1

| NO. OF UNITS |   |  |
|--------------|---|--|
| STUDIO       | 1 |  |
| 1 BR FLAT    | 0 |  |
| 2 BR FLAT    | 6 |  |