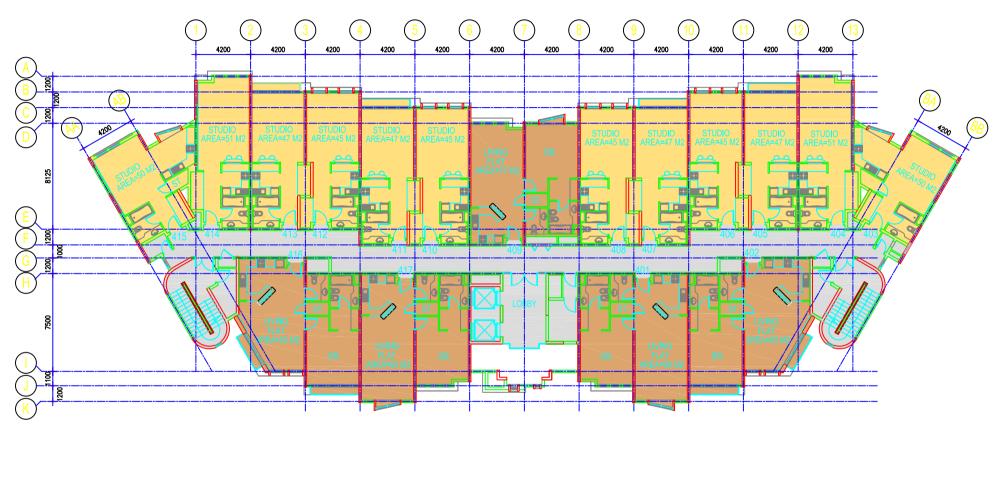

# SECOND FLOOR PLAN ZEN GARDENS 1

| NO. OF UNITS |    |  |
|--------------|----|--|
| STUDIO       | 12 |  |
| 1 BR FLAT    | 5  |  |

THIRD FLOOR PLAN ZEN GARDENS 1

ZEN -02 (33) ZEN-04 (28) ZEN-06 (23)

FOURTH FLOOR PLAN ZEN GARDENS 1

| NO. OF UNITS |   |  |  |
|--------------|---|--|--|
| STUDIO 12    |   |  |  |
| 1 BR FLAT    | 5 |  |  |

ZEN -02 (33) ZEN-04 (28) ZEN-06 (23)

| FIFTH FLOOR PLAN |  |
|------------------|--|
| ZEN GARDENS 1    |  |

| NO. OF UNITS |   |  |  |
|--------------|---|--|--|
| STUDIO 12    |   |  |  |
| 1 BR FLAT    | 5 |  |  |