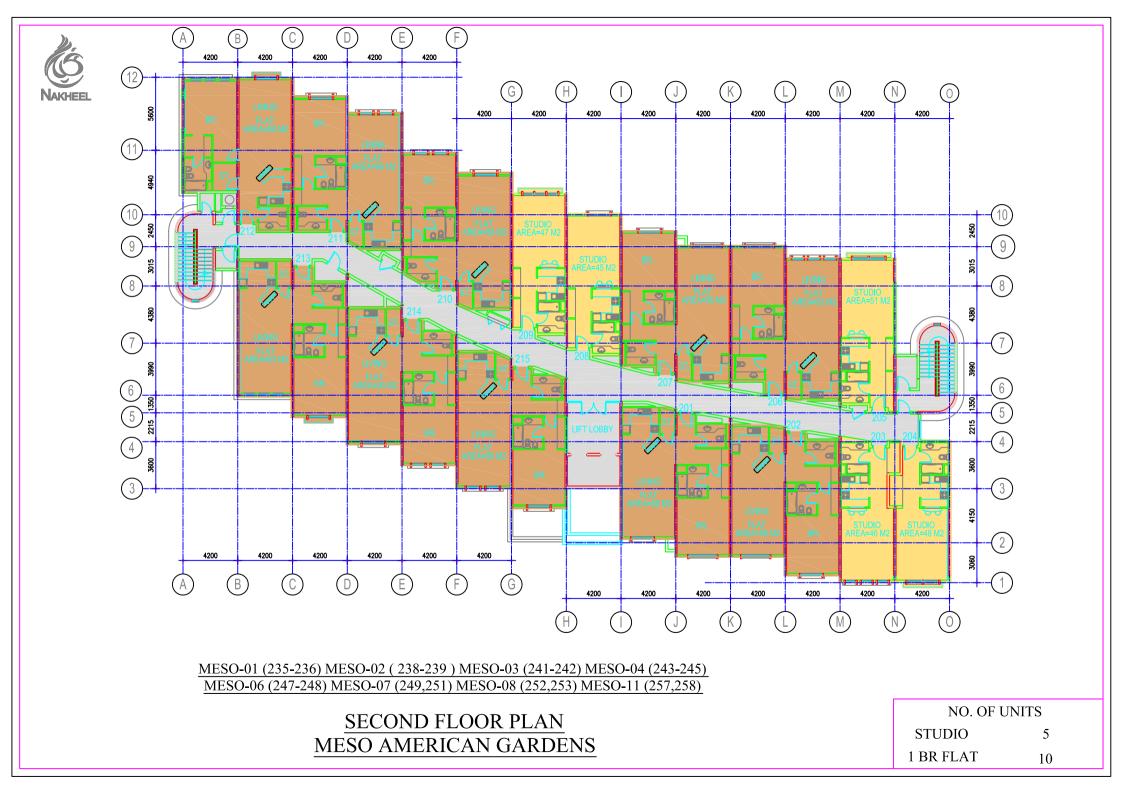

| 1200.00                          | 270.34       | 22.53          | 965.00       | 80.42          |  |
| 4TH FLOOR                              | 1194.00                          | 270.34       | 22.64          | 963.00       | 80.65          |  |
| 5TH FLOOR                              | 1188.00                          | 270.34       | 22.76          | 957.00       | 80.56          |  |
| TOTAL                                  | 7223.00                          | 1769.25      | 24.49          | 5619.00      | 77.79          |  |
| TOTAL NOS. OF V<br>TYPE BUILDINGS = 11 | 79453.00                         | 19461.75     | 24.49          | 61809.00     | 77.79          |  |

\_\_\_\_ MESOAMERICAN GARDENS

**NAKHEEL** 



### PARTIAL MASTER PLAN MESOAMERICAN GARDENS