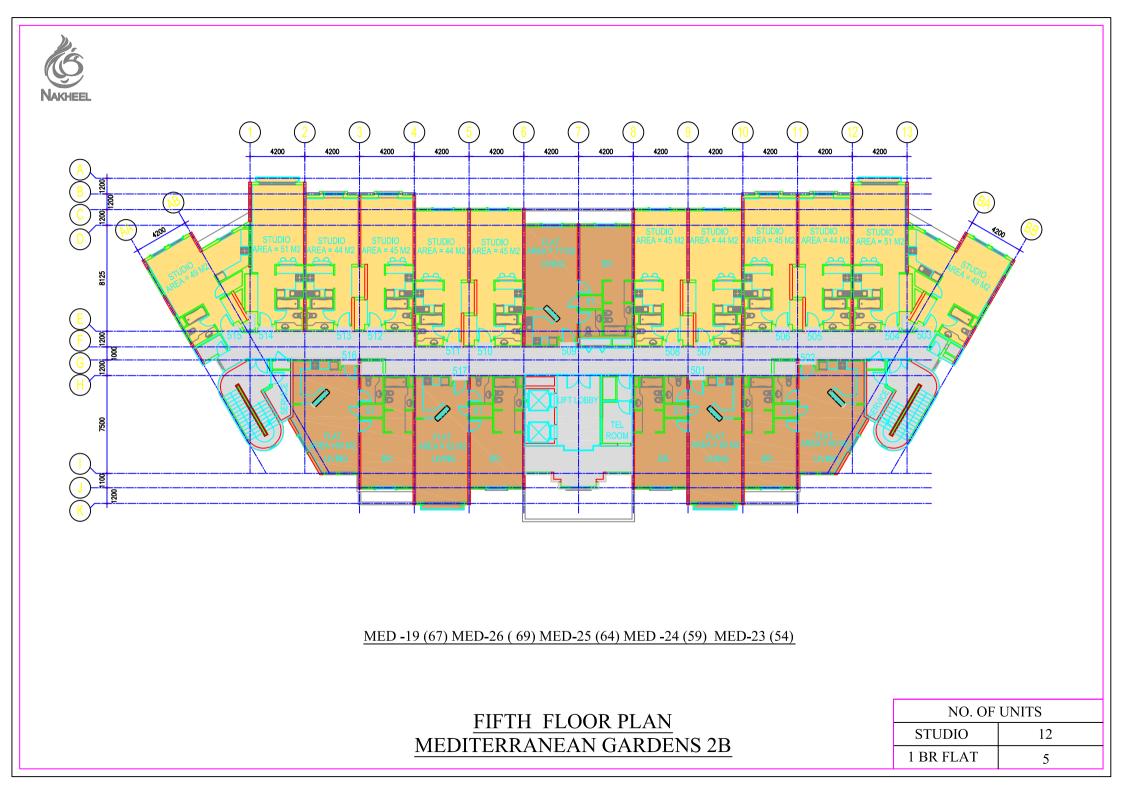

# <u>FIFTH FLOOR PLAN</u> <u>MEDITERRANEAN GARDENS 2</u>

| NO. OF UNITS |    |  |
|--------------|----|--|
| STUDIO       | 12 |  |
| 1 BR FLAT    | 5  |  |

DISCOVERY GARDENS

GARDENS

FMIRATES ROAD

MEDITERRANEAN GARDENS

#### **MEDITERRANEAN - 2B GARDENS**

#### **Building Type U**

Building Height: Ground +4

| Plot      | No. Shops | No of Flat          | Type of Flat  |  |  |  |  |
|-----------|-----------|---------------------|---------------|--|--|--|--|
| Ground    | -         | 7 (1BR) + 6 Studio  | 1 BR + Studio |  |  |  |  |
| 1st Floor | -         | 10 (1BR) + 5 Studio | 1 BR + Studio |  |  |  |  |
| 2nd Floor | -         | 10 (1BR) + 5 Studio | 1 BR + Studio |  |  |  |  |
| 3rd Floor | -         | 10 (1BR) + 5 Studio | 1 BR + Studio |  |  |  |  |
| 4th Floor | -         | 6 (1BR) + 2 Studio  | 1 BR + Studio |  |  |  |  |

Total No. of Buildings Type U = 14 Building Nos: 52,53,55,56,57,58,60,61,62,63,65,66,68,70

#### Building Type V Building Height: Ground +5

| Plot      | No. Shops | No of Flat          | Type of Flat  |  |  |  |  |
|-----------|-----------|---------------------|---------------|--|--|--|--|
| Ground    | -         | 5 (1BR) + 9 Studio  | 1 BR + Studio |  |  |  |  |
| 1st Floor | -         | 5 (1BR) + 12 Studio | 1 BR + Studio |  |  |  |  |
| 2nd Floor | -         | 5 (1BR) + 12 Studio | 1 BR + Studio |  |  |  |  |
| 3rd Floor | -         | 5 (1BR) + 12 Studio | 1 BR + Studio |  |  |  |  |
| 4th Floor | -         | 5 (1BR) + 12 Studio | 1 BR + Studio |  |  |  |  |
| 5th Floor | -         | 5 (1BR) + 12 Studio | 1 BR + Studio |  |  |  |  |

Total No. of Buildings Type V =5 Building Nos: 54,59,64,67,69

| DISCOVERY GARDENS                      |                            |              |                |                        |                |  |  |
|----------------------------------------|----------------------------|--------------|----------------|------------------------|----------------|--|--|
|                                        | MEDITERRANEAN GARDENS - 2B |              |                |                        |                |  |  |
| EFFICIENCY AREA                        |                            |              |                | <b>BUILDING TYPE -</b> | U              |  |  |
| FLOOR                                  | TOTAL FLOOR                | COMMON & S   | ERVICE AREA    | FLAT                   | AREA           |  |  |
| TEOOK                                  | AREA (SQ.M.)               | AREA (SQ.M.) | EFFICIENCY (%) | AREA (SQ.M.)           | EFFICIENCY (%) |  |  |
|                                        |                            |              |                |                        |                |  |  |
| GROUND FLOOR                           | 1357.00                    | 454.56       | 33.50          | 903.00                 | 66.54          |  |  |
| 1ST FLOOR                              | 1357.00                    | 240.13       | 17.70          | 1146.00                | 84.45          |  |  |
| 2ND FLOOR                              | 1357.00                    | 240.13       | 17.70          | 1142.00                | 84.16          |  |  |
| 3RD FLOOR                              | 1357.00                    | 240.13       | 17.70          | 1142.00                | 84.16          |  |  |
| 4TH FLOOR                              | 800.00                     | 153.37       | 19.17          | 633.00                 | 79.13          |  |  |
| TOTAL                                  | 6228.00                    | 1328.32      | 21.33          | 4966.00                | 79.74          |  |  |
| TOTAL NOS. OF U<br>TYPE BUILDINGS = 14 | 87192.00                   | 18596.48     | 21.33          | 69524.00               | 79.74          |  |  |

| DISCOVERY GARDENS                     |                            |              |                |                        |                |  |  |
|---------------------------------------|----------------------------|--------------|----------------|------------------------|----------------|--|--|
|                                       | MEDITERRANEAN GARDENS - 2B |              |                |                        |                |  |  |
| EFFICIENCY AREA                       |                            |              |                | <b>BUILDING TYPE -</b> | v              |  |  |
| FLOOR                                 | TOTAL FLOOR                | COMMON & S   | ERVICE AREA    | FLAT                   | AREA           |  |  |
| TEOOK                                 | AREA (SQ.M.)               | AREA (SQ.M.) | EFFICIENCY (%) | AREA (SQ.M.)           | EFFICIENCY (%) |  |  |
|                                       |                            |              |                |                        |                |  |  |
| GROUND FLOOR                          | 1218.00                    | 417.55       | 34.28          | 806.00                 | 66.17          |  |  |
| 1ST FLOOR                             | 1195.00                    | 270.34       | 22.62          | 965.00                 | 80.75          |  |  |
| 2ND FLOOR                             | 1195.00                    | 270.34       | 22.62          | 963.00                 | 80.59          |  |  |
| 3RD FLOOR                             | 1195.00                    | 270.34       | 22.62          | 965.00                 | 80.75          |  |  |
| 4TH FLOOR                             | 1195.00                    | 270.34       | 22.62          | 963.00                 | 80.59          |  |  |
| 5TH FLOOR                             | 1188.00                    | 270.34       | 22.76          | 957.00                 | 80.56          |  |  |
| TOTAL                                 | 7186.00                    | 1769.25      | 24.62          | 5619.00                | 78.19          |  |  |
| TOTAL NOS. OF V<br>TYPE BUILDINGS = 5 | 35930.00                   | 8846.25      | 24.62          | 28095.00               | 78.19          |  |  |