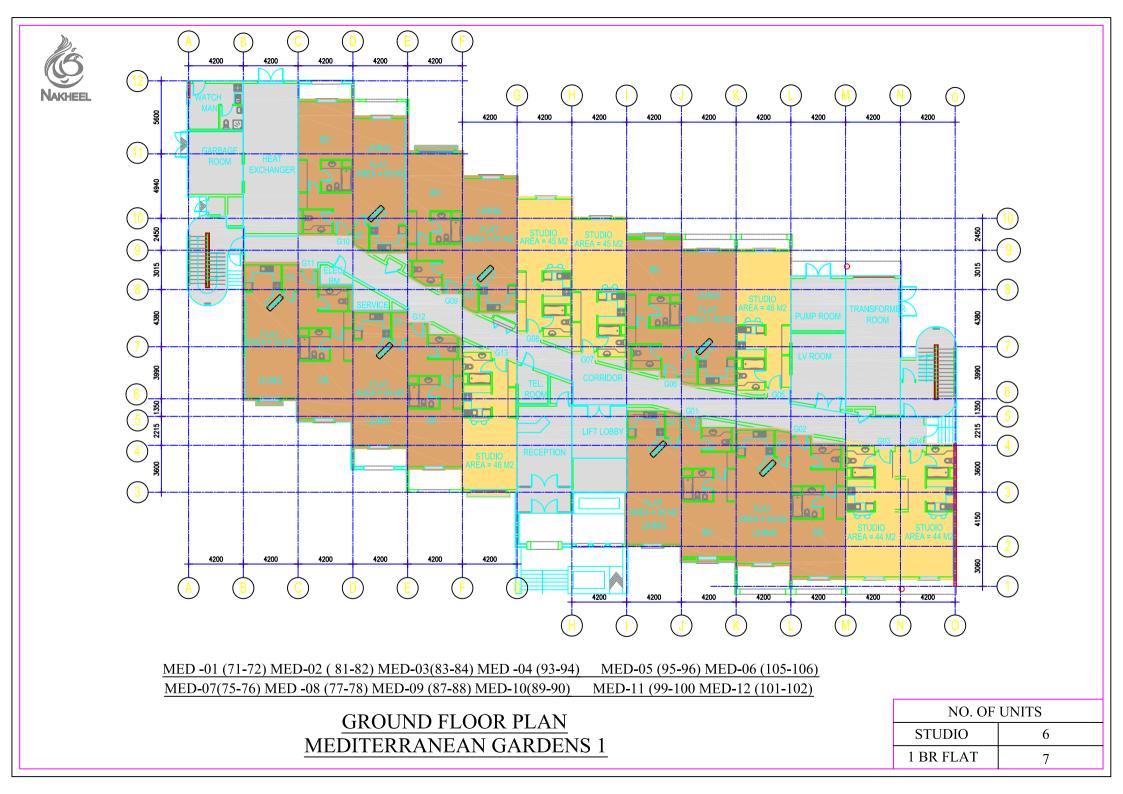

**MEDITERRANEAN GARDENS** 

**GROUND FLOOR PLAN** 

### **Building Type U**

Building Height: Ground +4

| Plot      | No. Shops | No of Flat          | Type of Flat  |
|-----------|-----------|---------------------|---------------|
| Ground    | -         | 7 (1BR) + 6 Studio  | 1 BR + Studio |
| 1st Floor | -         | 10 (1BR) + 5 Studio | 1 BR + Studio |
| 2nd Floor | -         | 10 (1BR) + 5 Studio | 1 BR + Studio |
| 3rd Floor | -         | 10 (1BR) + 5 Studio | 1 BR + Studio |
| 4th Floor | -         | 6 (1BR) + 2 Studio  | 1 BR + Studio |

Total No. of Buildings Type U = 24

Building Nos: 71,72,75,76,77,78,81,82,83,84,87,88,89,90,93,94,95,96,99,100,101,102,105,106

#### Building Type V Building Height: Ground +5

| Plot      | No. Shops | No of Flat          | Type of Flat  |  |
|-----------|-----------|---------------------|---------------|--|
| Ground    | -         | 5 (1BR) + 9 Studio  | 1 BR + Studio |  |
| 1st Floor | -         | 5 (1BR) + 12 Studio | 1 BR + Studio |  |
| 2nd Floor | -         | 5 (1BR) + 12 Studio | 1 BR + Studio |  |
| 3rd Floor | -         | 5 (1BR) + 12 Studio | 1 BR + Studio |  |
| 4th Floor | -         | 5 (1BR) + 12 Studio | 1 BR + Studio |  |
| 5th Floor | -         | 5 (1BR) + 12 Studio | 1 BR + Studio |  |

Total No. of Buildings Type V =12 Building Nos: 73,74,79,80,85,86,91,92,97,98,103,104

PARTIAL MASTER PLAN MEDITERRANEAN GARDENS 1

GARDENS

FMIRATES ROAD

MEDITERRANEAN GARDENS

SHART ZAUD ROAD

NAKHEEL

IBN BATUTA MALL