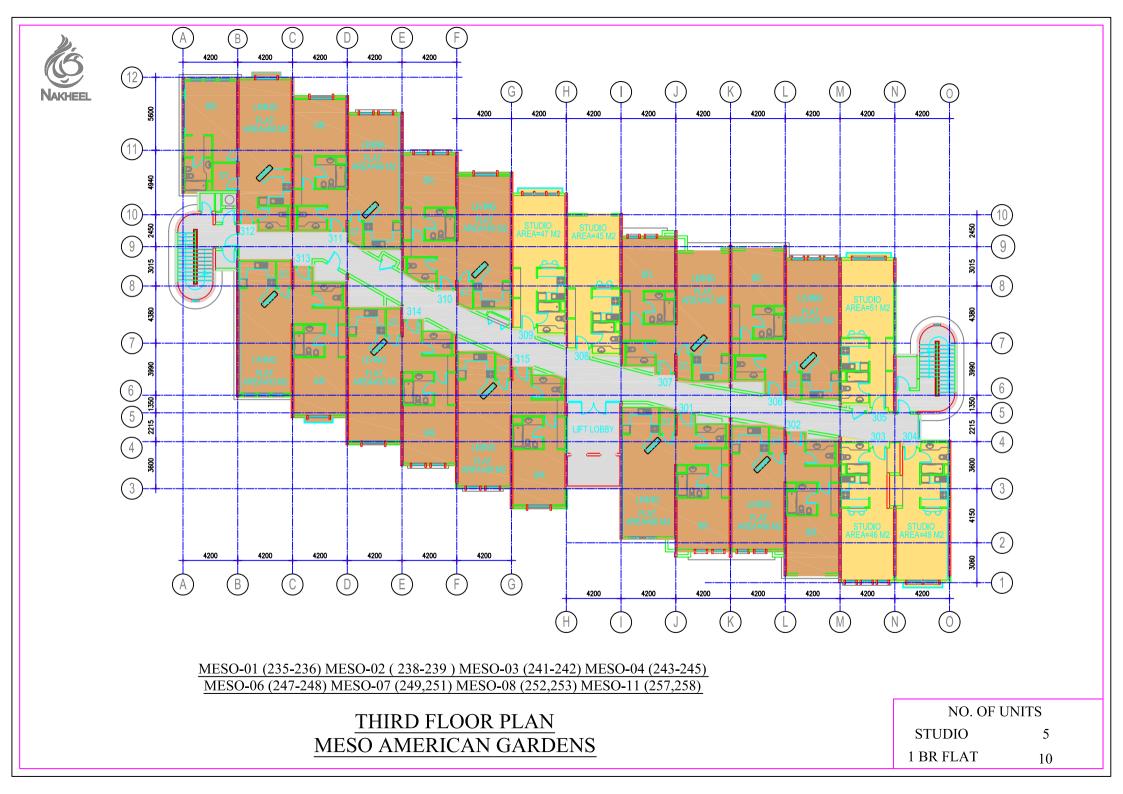

| 1200.00                          | 270.34       | 22.53          | 965.00       | 80.42          |  |
| 4TH FLOOR                              | 1194.00                          | 270.34       | 22.64          | 963.00       | 80.65          |  |
| 5TH FLOOR                              | 1188.00                          | 270.34       | 22.76          | 957.00       | 80.56          |  |
| TOTAL                                  | 7223.00                          | 1769.25      | 24.49          | 5619.00      | 77.79          |  |
| TOTAL NOS. OF V<br>TYPE BUILDINGS = 11 | 79453.00                         | 19461.75     | 24.49          | 61809.00     | 77.79          |  |

\_\_\_\_ MESOAMERICAN GARDENS

**NAKHEEL** 



### PARTIAL MASTER PLAN MESOAMERICAN GARDENS