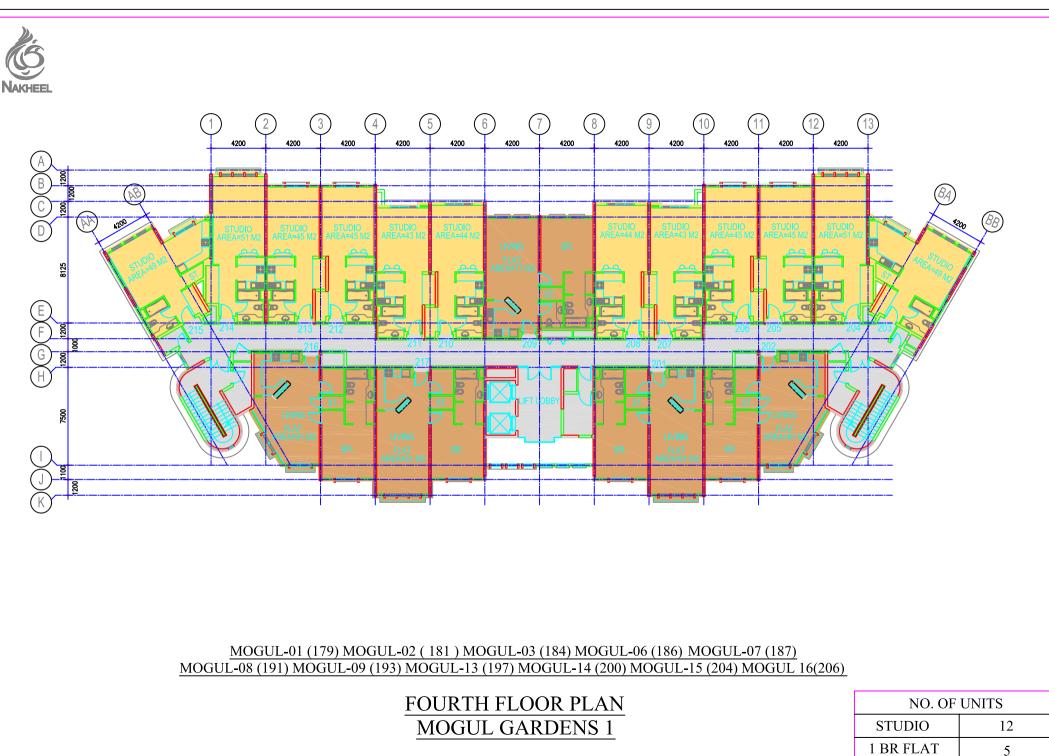

### **MOGUL - 1 GARDENS**

### **Building Type U**

Building Height: Ground +4

| Plot      | No. Shops | No of Flat          | Type of Flat  |
|-----------|-----------|---------------------|---------------|
| Ground    | -         | 7 (1BR) + 6 Studio  | 1 BR + Studio |
| 1st Floor | -         | 10 (1BR) + 5 Studio | 1 BR + Studio |
| 2nd Floor | -         | 10 (1BR) + 5 Studio | 1 BR + Studio |
| 3rd Floor | -         | 10 (1BR) + 5 Studio | 1 BR + Studio |
| 4th Floor | -         | 6 (1BR) + 2 Studio  | 1 BR + Studio |

Total No. of Buildings Type U =18

Building Nos: 180,182,183,185,188,189,190,192,194,195,196,198,199,201,202,203,205,207

### Building Type V Building Height: Ground +5

| Plot      | No. Shops | No of Flat          | Type of Flat  |  |  |  |
|-----------|-----------|---------------------|---------------|--|--|--|
| Ground    | -         | 5 (1BR) + 9 Studio  | 1 BR + Studio |  |  |  |
| 1st Floor | -         | 5 (1BR) + 12 Studio | 1 BR + Studio |  |  |  |
| 2nd Floor | -         | 5 (1BR) + 12 Studio | 1 BR + Studio |  |  |  |
| 3rd Floor | -         | 5 (1BR) + 12 Studio | 1 BR + Studio |  |  |  |
| 4th Floor | -         | 5 (1BR) + 12 Studio | 1 BR + Studio |  |  |  |
| 5th Floor |           | 5 (1BR) + 12 Studio | 1 BR + Studio |  |  |  |

Total No. of Buildings Type V = 11 Building Nos: 179,181,184,186,187,191,193,197,200,204,206

|                                        | DISCOVERY GARDENS |              |                |                        |                |  |
|----------------------------------------|-------------------|--------------|----------------|------------------------|----------------|--|
|                                        | MOGUL GARDENS - 1 |              |                |                        |                |  |
| EFFICIENCY AREA                        |                   |              |                | <b>BUILDING TYPE -</b> | U              |  |
| FLOOR                                  | TOTAL FLOOR       | COMMON & S   | ERVICE AREA    | FLAT                   | AREA           |  |
| TEOOK                                  | AREA (SQ.M.)      | AREA (SQ.M.) | EFFICIENCY (%) | AREA (SQ.M.)           | EFFICIENCY (%) |  |
|                                        |                   |              |                |                        |                |  |
| GROUND FLOOR                           | 1388.00           | 454.56       | 32.75          | 903.00                 | 65.06          |  |
| 1ST FLOOR                              | 1382.00           | 240.13       | 17.38          | 1146.00                | 82.92          |  |
| 2ND FLOOR                              | 1382.00           | 240.13       | 17.38          | 1142.00                | 82.63          |  |
| 3RD FLOOR                              | 1374.00           | 240.13       | 17.48          | 1142.00                | 83.11          |  |
| 4TH FLOOR                              | 786.00            | 153.37       | 19.51          | 633.00                 | 80.53          |  |
| TOTAL                                  | 6312.00           | 1328.32      | 21.04          | 4966.00                | 78.68          |  |
| TOTAL NOS. OF U<br>TYPE BUILDINGS = 18 | 113616.00         | 23909.76     | 21.04          | 89388.00               | 78.68          |  |

1 BR FLAT

5

1 BR FLAT

DISCOVERY GARDENS

ELEVATION

**MOGUL GARDENS** 