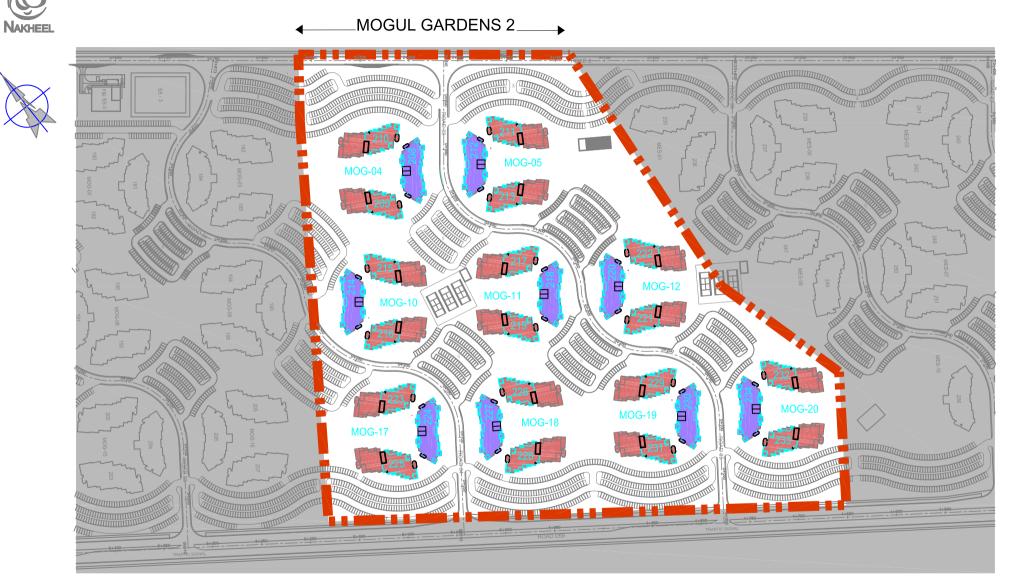

## **MOGUL - 2 GARDENS**

### Building Type U Building Height: Ground +4

| Plot      | No. Shops | No of Flat          | Type of Flat  |
|-----------|-----------|---------------------|---------------|
| Ground    | -         | 7 (1BR) + 6 Studio  | 1 BR + Studio |
| 1st Floor | -         | 10 (1BR) + 5 Studio | 1 BR + Studio |
| 2nd Floor | -         | 10 (1BR) + 5 Studio | 1 BR + Studio |
| 3rd Floor | -         | 10 (1BR) + 5 Studio | 1 BR + Studio |
| 4th Floor | -         | 6 (1BR) + 2 Studio  | 1 BR + Studio |

Total No. of Buildings Type U = 18

Building Nos: 209,210,211,213,215,216,217,219,221,222,223,225,226,228,229,231,232,233

### Building Type V Building Height: Ground +5

| Plot      | No. Shops | No of Flat          | Type of Flat  |
|-----------|-----------|---------------------|---------------|
| Ground    | -         | 5 (1BR) + 9 Studio  | 1 BR + Studio |
| 1st Floor | -         | 5 (1BR) + 12 Studio | 1 BR + Studio |
| 2nd Floor | -         | 5 (1BR) + 12 Studio | 1 BR + Studio |
| 3rd Floor | -         | 5 (1BR) + 12 Studio | 1 BR + Studio |
| 4th Floor | -         | 5 (1BR) + 12 Studio | 1 BR + Studio |
| 5th Floor |           | 5 (1BR) + 12 Studio | 1 BR + Studio |

Total No. of Buildings Type V = 8 Building Nos: 208,212,218,220,224,227,230,234

| DISCOVERY GARDENS                      |                   |              |                |                        |                |  |
|----------------------------------------|-------------------|--------------|----------------|------------------------|----------------|--|
|                                        | MOGUL GARDENS - 2 |              |                |                        |                |  |
| EFFICIENCY AREA                        |                   |              |                | <b>BUILDING TYPE -</b> | U              |  |
| FLOOR                                  | TOTAL FLOOR       | COMMON & S   | ERVICE AREA    | FLAT                   | AREA           |  |
| TEOOK                                  | AREA (SQ.M.)      | AREA (SQ.M.) | EFFICIENCY (%) | AREA (SQ.M.)           | EFFICIENCY (%) |  |
|                                        |                   |              |                |                        |                |  |
| GROUND FLOOR                           | 1388.00           | 454.56       | 32.75          | 903.00                 | 65.06          |  |
| 1ST FLOOR                              | 1382.00           | 240.13       | 17.38          | 1146.00                | 82.92          |  |
| 2ND FLOOR                              | 1382.00           | 240.13       | 17.38          | 1142.00                | 82.63          |  |
| 3RD FLOOR                              | 1374.00           | 240.13       | 17.48          | 1142.00                | 83.11          |  |
| 4TH FLOOR                              | 786.00            | 153.37       | 19.51          | 633.00                 | 80.53          |  |
| TOTAL                                  | 6312.00           | 1328.32      | 21.04          | 4966.00                | 78.68          |  |
| TOTAL NOS. OF U<br>TYPE BUILDINGS = 18 | 113616.00         | 23909.76     | 21.04          | 89388.00               | 78.68          |  |

# PARTIAL MASTER PLAN MOGUL GARDENS 2

MOGUL-04 (208) MOGUL-05 ( 212 ) MOGUL-11 (218) MOGUL-12 (220) MOGUL-17 (224) MOGUL-18 (227) MOGUL-19 (230) MOGUL-20 (234)

> FIRST FLOOR PLAN MOGUL GARDENS 2

| NO. OF UNITS |    |  |
|--------------|----|--|
| STUDIO       | 12 |  |
| 1 BR FLAT    | 5  |  |