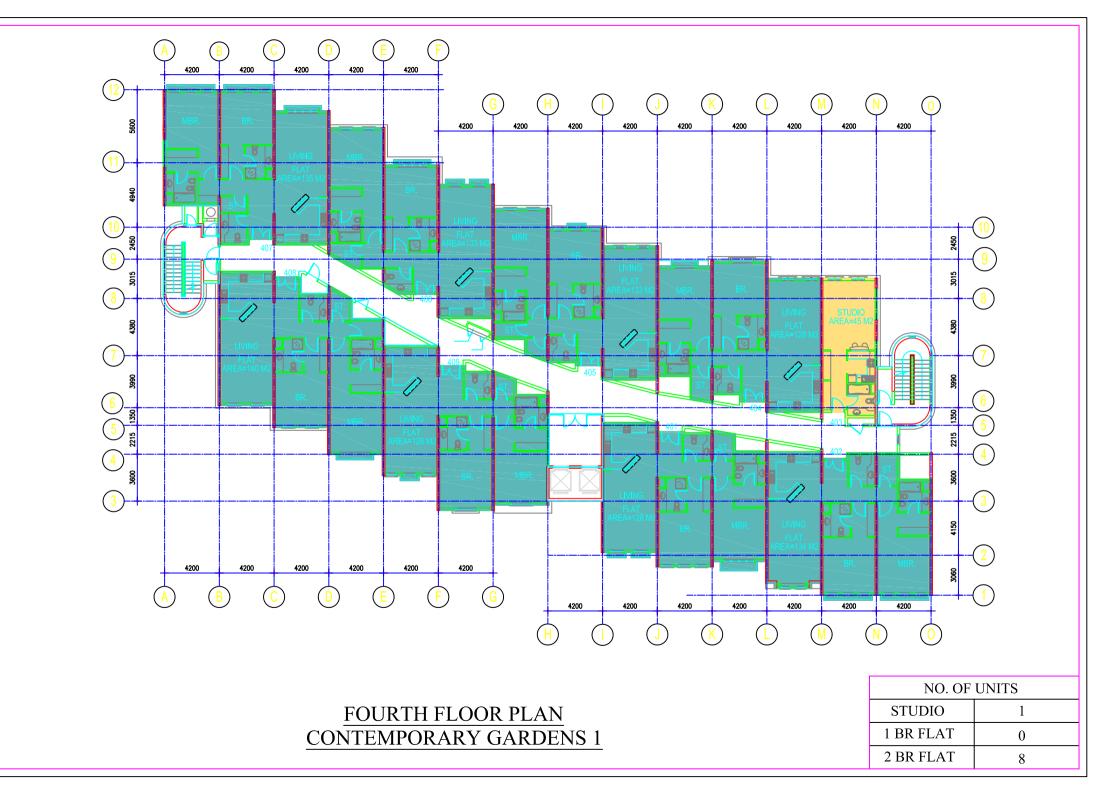

# THIRD FLOOR PLAN CONTEMPORARY GARDENS 1

> FOURTH FLOOR PLAN CONTEMPORARY GARDENS 1

| NO. OF UNITS |   |
|--------------|---|
| STUDIO       | 1 |
| 1 BR FLAT    | 0 |
| 2 BR FLAT    | 6 |

FIFTH FLOOR PLAN CONTEMPORARY GARDENS 1