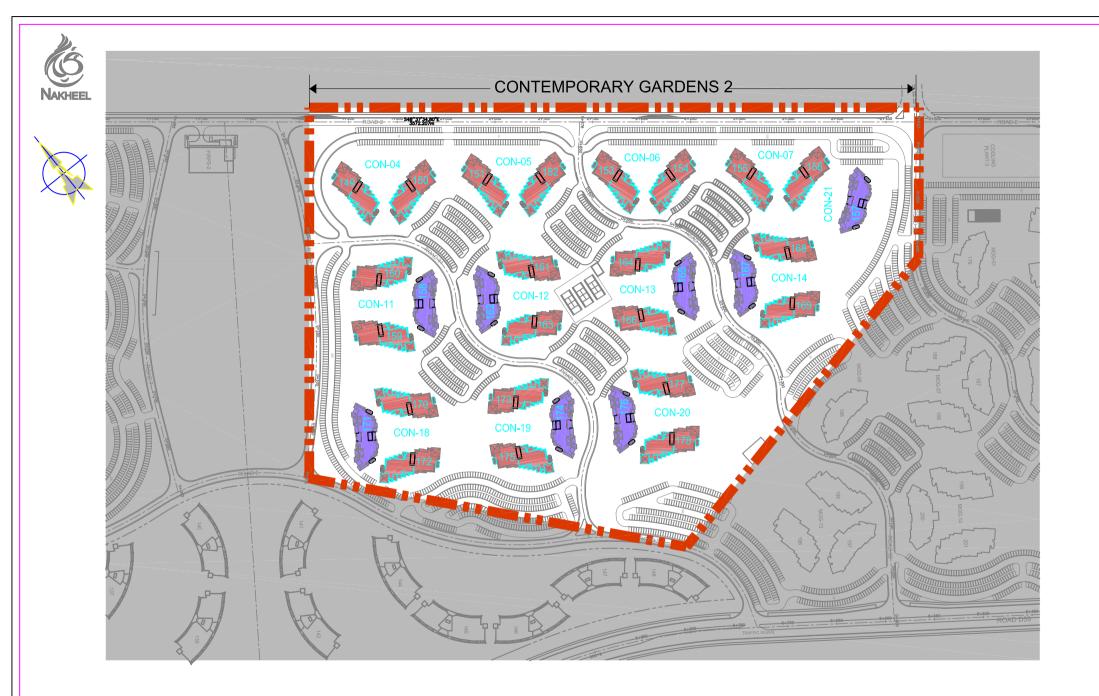

# PARTIAL MASTER PLAN CONTEMPORARY GARDENS 2

# SECOND FLOOR PLAN CONTEMPORARY GARDENS 2

| NO. OF UNITS |   |  |
|--------------|---|--|
| STUDIO 1     |   |  |
| 1 BR FLAT    | 0 |  |
| 2 BR FLAT    | 6 |  |

<u>CON -11 (158) CON-12 ( 162 )CON-13 (165) CON-14 (167)</u> CON-18 (171) CON-19 (174) CON-20 (176) CON-21 (157)

> THIRD FLOOR PLAN CONTEMPORARY GARDENS 2

| NO. OF UNITS |   |  |
|--------------|---|--|
| STUDIO 1     |   |  |
| 1 BR FLAT    | 0 |  |
| 2 BR FLAT    | 6 |  |

SIXTH FLOOR PLAN CONTEMPORARY GARDENS 2

| NO. OF UNITS |   |  |
|--------------|---|--|
| STUDIO       | 1 |  |
| 1 BR FLAT    | 0 |  |
| 2 BR FLAT    | 6 |  |