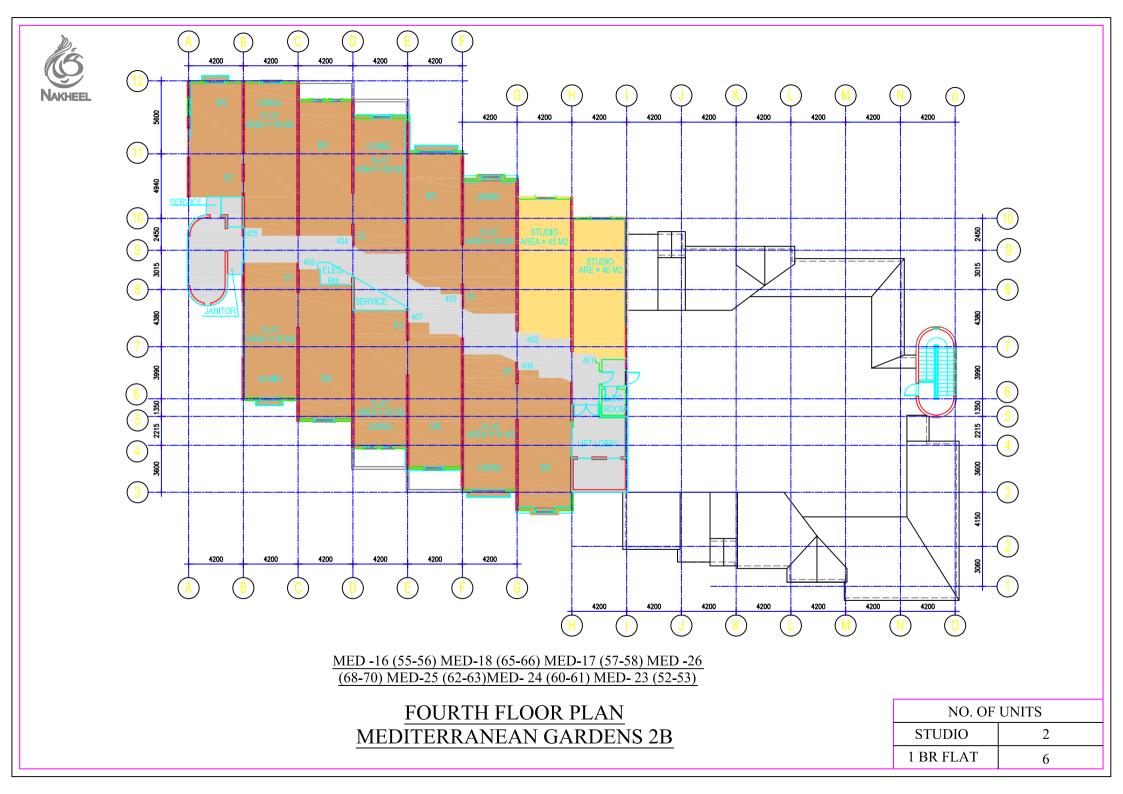

#### **MEDITERRANEAN - 2B GARDENS**

#### **Building Type U**

Building Height: Ground +4

| Plot      | No. Shops | No of Flat          | Type of Flat  |  |  |  |  |
|-----------|-----------|---------------------|---------------|--|--|--|--|
| Ground    | -         | 7 (1BR) + 6 Studio  | 1 BR + Studio |  |  |  |  |
| 1st Floor | -         | 10 (1BR) + 5 Studio | 1 BR + Studio |  |  |  |  |
| 2nd Floor | -         | 10 (1BR) + 5 Studio | 1 BR + Studio |  |  |  |  |
| 3rd Floor | -         | 10 (1BR) + 5 Studio | 1 BR + Studio |  |  |  |  |
| 4th Floor | -         | 6 (1BR) + 2 Studio  | 1 BR + Studio |  |  |  |  |

Total No. of Buildings Type U = 14 Building Nos: 52,53,55,56,57,58,60,61,62,63,65,66,68,70

#### Building Type V Building Height: Ground +5

| Plot      | No. Shops | No of Flat          | Type of Flat  |  |  |  |  |
|-----------|-----------|---------------------|---------------|--|--|--|--|
| Ground    | -         | 5 (1BR) + 9 Studio  | 1 BR + Studio |  |  |  |  |
| 1st Floor | -         | 5 (1BR) + 12 Studio | 1 BR + Studio |  |  |  |  |
| 2nd Floor | -         | 5 (1BR) + 12 Studio | 1 BR + Studio |  |  |  |  |
| 3rd Floor | -         | 5 (1BR) + 12 Studio | 1 BR + Studio |  |  |  |  |
| 4th Floor | -         | 5 (1BR) + 12 Studio | 1 BR + Studio |  |  |  |  |
| 5th Floor | -         | 5 (1BR) + 12 Studio | 1 BR + Studio |  |  |  |  |

Total No. of Buildings Type V =5 Building Nos: 54,59,64,67,69

| DISCOVERY GARDENS                      |                            |              |                |                        |                |  |  |
|----------------------------------------|----------------------------|--------------|----------------|------------------------|----------------|--|--|
|                                        | MEDITERRANEAN GARDENS - 2B |              |                |                        |                |  |  |
| EFFICIENCY AREA                        |                            |              |                | <b>BUILDING TYPE -</b> | U              |  |  |
| FLOOR                                  | TOTAL FLOOR                | COMMON & S   | ERVICE AREA    | FLAT                   | AREA           |  |  |
| TEOOK                                  | AREA (SQ.M.)               | AREA (SQ.M.) | EFFICIENCY (%) | AREA (SQ.M.)           | EFFICIENCY (%) |  |  |
|                                        |                            |              |                |                        |                |  |  |
| GROUND FLOOR                           | 1357.00                    | 454.56       | 33.50          | 903.00                 | 66.54          |  |  |
| 1ST FLOOR                              | 1357.00                    | 240.13       | 17.70          | 1146.00                | 84.45          |  |  |
| 2ND FLOOR                              | 1357.00                    | 240.13       | 17.70          | 1142.00                | 84.16          |  |  |
| 3RD FLOOR                              | 1357.00                    | 240.13       | 17.70          | 1142.00                | 84.16          |  |  |
| 4TH FLOOR                              | 800.00                     | 153.37       | 19.17          | 633.00                 | 79.13          |  |  |
| TOTAL                                  | 6228.00                    | 1328.32      | 21.33          | 4966.00                | 79.74          |  |  |
| TOTAL NOS. OF U<br>TYPE BUILDINGS = 14 | 87192.00                   | 18596.48     | 21.33          | 69524.00               | 79.74          |  |  |

<u>GROUND FLOOR PLAN</u> <u>MEDITERRANEAN GARDENS 2B</u>

| NO. OF UNITS |   |  |  |  |
|--------------|---|--|--|--|
| STUDIO       | 9 |  |  |  |
| 1 BR FLAT    | 5 |  |  |  |

ELEVATION