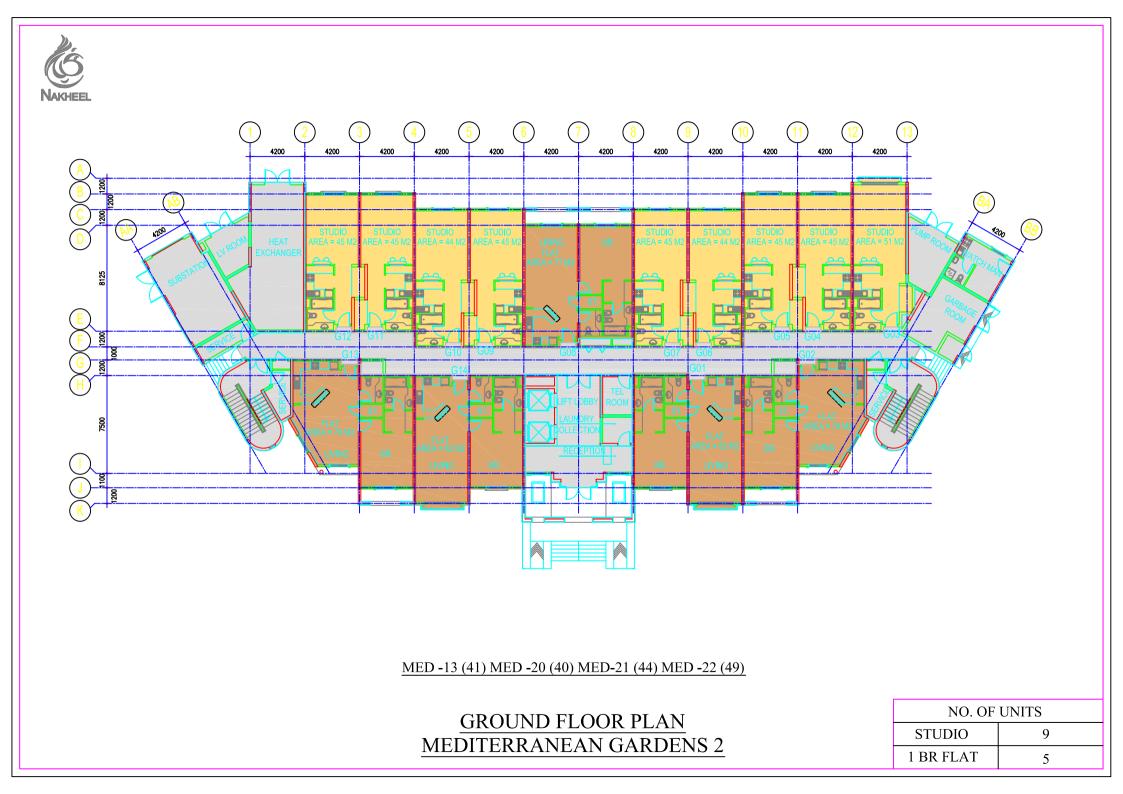

<u>GROUND FLOOR PLAN</u> <u>MEDITERRANEAN GARDENS 2B</u>

| NO. OF UNITS |   |  |  |  |
|--------------|---|--|--|--|
| STUDIO       | 9 |  |  |  |
| 1 BR FLAT    | 5 |  |  |  |

ELEVATION