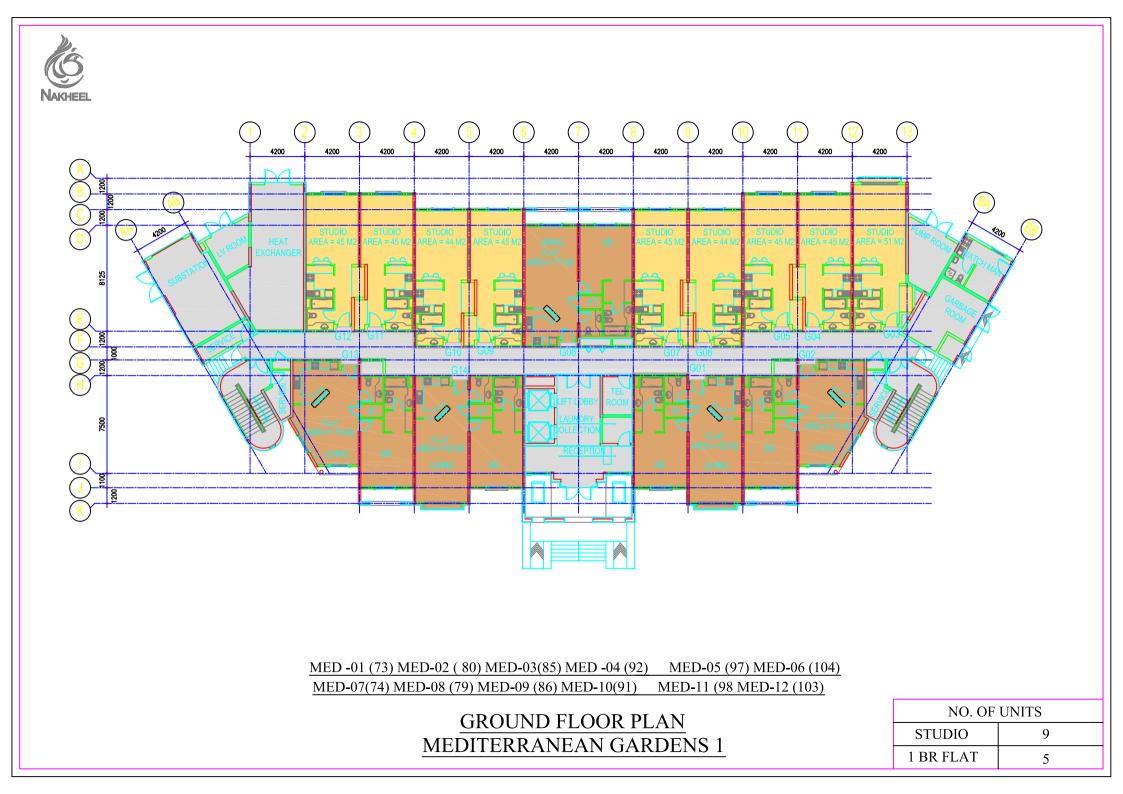

### **MEDITERRANEAN - 1 GARDENS**

### **Building Type U**

Building Height: Ground +4

| Plot      | No. Shops | No of Flat          | Type of Flat  |
|-----------|-----------|---------------------|---------------|
| Ground    | -         | 7 (1BR) + 6 Studio  | 1 BR + Studio |
| 1st Floor | -         | 10 (1BR) + 5 Studio | 1 BR + Studio |
| 2nd Floor | -         | 10 (1BR) + 5 Studio | 1 BR + Studio |
| 3rd Floor | -         | 10 (1BR) + 5 Studio | 1 BR + Studio |
| 4th Floor | -         | 6 (1BR) + 2 Studio  | 1 BR + Studio |

Total No. of Buildings Type U = 24

Building Nos: 71,72,75,76,77,78,81,82,83,84,87,88,89,90,93,94,95,96,99,100,101,102,105,106

#### Building Type V Building Height: Ground +5

| Plot      | No. Shops | No of Flat          | Type of Flat  |  |
|-----------|-----------|---------------------|---------------|--|
| Ground    | -         | 5 (1BR) + 9 Studio  | 1 BR + Studio |  |
| 1st Floor | -         | 5 (1BR) + 12 Studio | 1 BR + Studio |  |
| 2nd Floor | -         | 5 (1BR) + 12 Studio | 1 BR + Studio |  |
| 3rd Floor | -         | 5 (1BR) + 12 Studio | 1 BR + Studio |  |
| 4th Floor | -         | 5 (1BR) + 12 Studio | 1 BR + Studio |  |
| 5th Floor | -         | 5 (1BR) + 12 Studio | 1 BR + Studio |  |

Total No. of Buildings Type V =12 Building Nos: 73,74,79,80,85,86,91,92,97,98,103,104

PARTIAL MASTER PLAN MEDITERRANEAN GARDENS 1

GARDENS

FMIRATES ROAD

MEDITERRANEAN GARDENS

SHART ZAUD ROAD

NAKHEEL

IBN BATUTA MALL