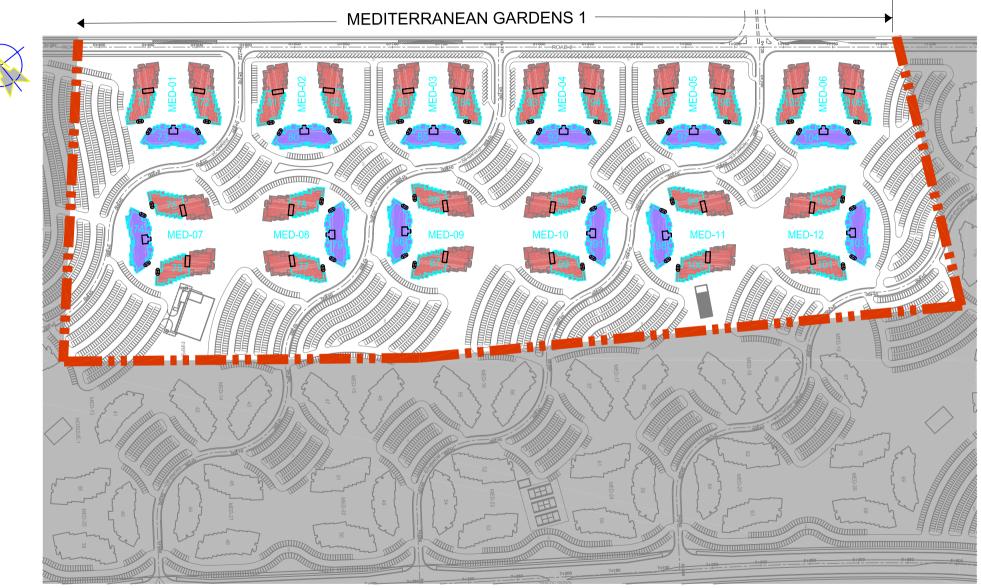

### **MEDITERRANEAN GARDENS**

### **MEDITERRANEAN - 1 GARDENS**

### **Building Type U**

Building Height: Ground +4

| Plot      | No. Shops | No of Flat          | Type of Flat  |
|-----------|-----------|---------------------|---------------|
| Ground    | -         | 7 (1BR) + 6 Studio  | 1 BR + Studio |
| 1st Floor | -         | 10 (1BR) + 5 Studio | 1 BR + Studio |
| 2nd Floor | -         | 10 (1BR) + 5 Studio | 1 BR + Studio |
| 3rd Floor | -         | 10 (1BR) + 5 Studio | 1 BR + Studio |
| 4th Floor | -         | 6 (1BR) + 2 Studio  | 1 BR + Studio |

Total No. of Buildings Type U = 24

Building Nos: 71,72,75,76,77,78,81,82,83,84,87,88,89,90,93,94,95,96,99,100,101,102,105,106

#### Building Type V Building Height: Ground +5

| Plot      | No. Shops | No of Flat          | Type of Flat  |  |
|-----------|-----------|---------------------|---------------|--|
| Ground    | -         | 5 (1BR) + 9 Studio  | 1 BR + Studio |  |
| 1st Floor | -         | 5 (1BR) + 12 Studio | 1 BR + Studio |  |
| 2nd Floor | -         | 5 (1BR) + 12 Studio | 1 BR + Studio |  |
| 3rd Floor | -         | 5 (1BR) + 12 Studio | 1 BR + Studio |  |
| 4th Floor | -         | 5 (1BR) + 12 Studio | 1 BR + Studio |  |
| 5th Floor | -         | 5 (1BR) + 12 Studio | 1 BR + Studio |  |

Total No. of Buildings Type V =12 Building Nos: 73,74,79,80,85,86,91,92,97,98,103,104

PARTIAL MASTER PLAN MEDITERRANEAN GARDENS 1

GARDENS

FMIRATES ROAD

MEDITERRANEAN GARDENS

SHART ZAUD ROAD

NAKHEEL

IBN BATUTA MALL