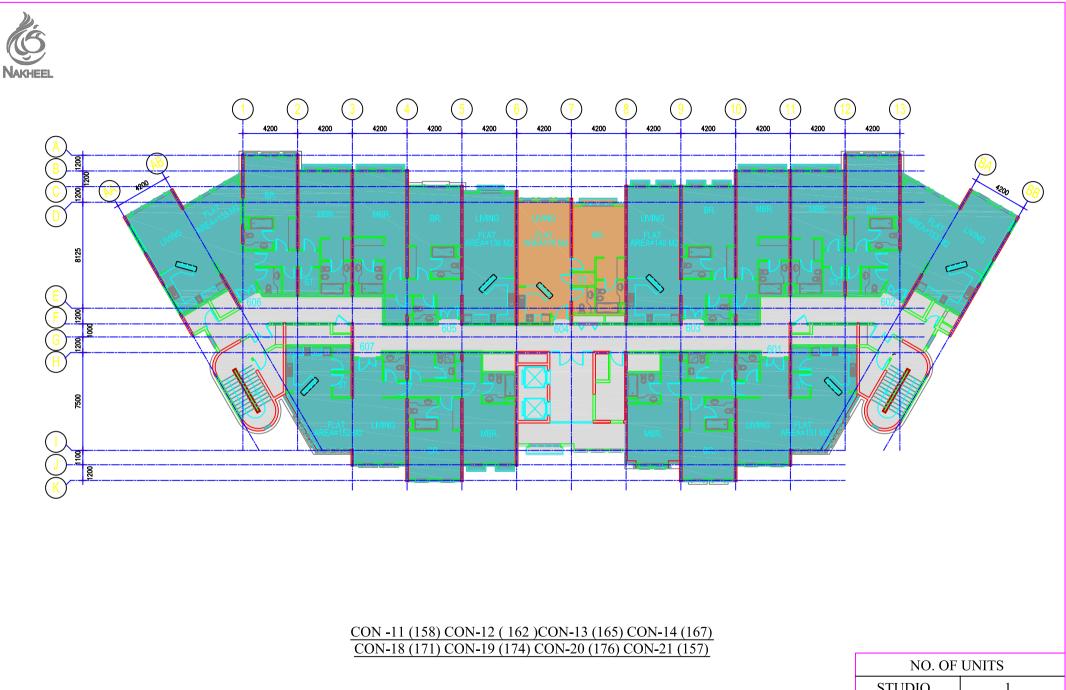

# **CONTEMPORARY- 2 GARDENS**

### Building Type W Building Height: Ground +5

| Plot      | No. Shops | No of Flat                  | Type of Flat      |
|-----------|-----------|-----------------------------|-------------------|
| Ground    | -         | 5 (2BR) + 2(1BR) + 1 Studio | 2 BR + 1BR+Studio |
| 1st Floor | -         | 8 (2BR) +1 Studio           | 2 BR + Studio     |
| 2nd Floor | -         | 8 (2BR) +1 Studio           | 2 BR + Studio     |
| 3rd Floor | -         | 8 (2BR) +1 Studio           | 2 BR + Studio     |
| 4th Floor | -         | 8 (2BR) +1 Studio           | 2 BR + Studio     |
| 5th Floor |           | 4 (2BR) + 1(1BR)            | 2 BR + 1BR        |

Total No. of Buildings Type W = 22

Building Nos: 149,150,151,152,153,154,155,156,159,160,161,163,164,166,168,169,170,172,173,175,177,178

# Building Type X Building Height: Ground +6

| Plot      | No. Shops | No of Flat                   | Type of Flat      |
|-----------|-----------|------------------------------|-------------------|
| Ground    | -         | 4 (2BR) + 1 (1BR) + 1 Studio | 2 BR + 1BR+Studio |
| 1 Studio  | -         | 6 (2BR) + 1 Studio           | 2 BR + Studio     |
| 1st Floor | -         | 6 (2BR) + 1 Studio           | 2 BR + Studio     |
| 2nd Floor | -         | 6 (2BR) + 1 Studio           | 2 BR + Studio     |
| 3rd Floor | -         | 6 (2BR) + 1 Studio           | 2 BR + Studio     |
| 4th Floor | -         | 6 (2BR) + 1 Studio           | 2 BR + Studio     |
| 5th Floor |           | 6 (2BR) + 1 Studio           | 2 BR + Studio     |
| 6th Floor |           | 6 (2BR) + 1 Studio           | 2 BR + Studio     |

Total No. of Building Type X = 8 Building Nos: 157,158,162,165,167,171,174,176

> THIRD FLOOR PLAN CONTEMPORARY GARDENS 2

| NO. OF UNITS |   |  |
|--------------|---|--|
| STUDIO 1     |   |  |
| 1 BR FLAT    | 0 |  |
| 2 BR FLAT    | 6 |  |

SIXTH FLOOR PLAN CONTEMPORARY GARDENS 2

| NO. OF UNITS |   |  |
|--------------|---|--|
| STUDIO       | 1 |  |
| 1 BR FLAT    | 0 |  |
| 2 BR FLAT    | 6 |  |