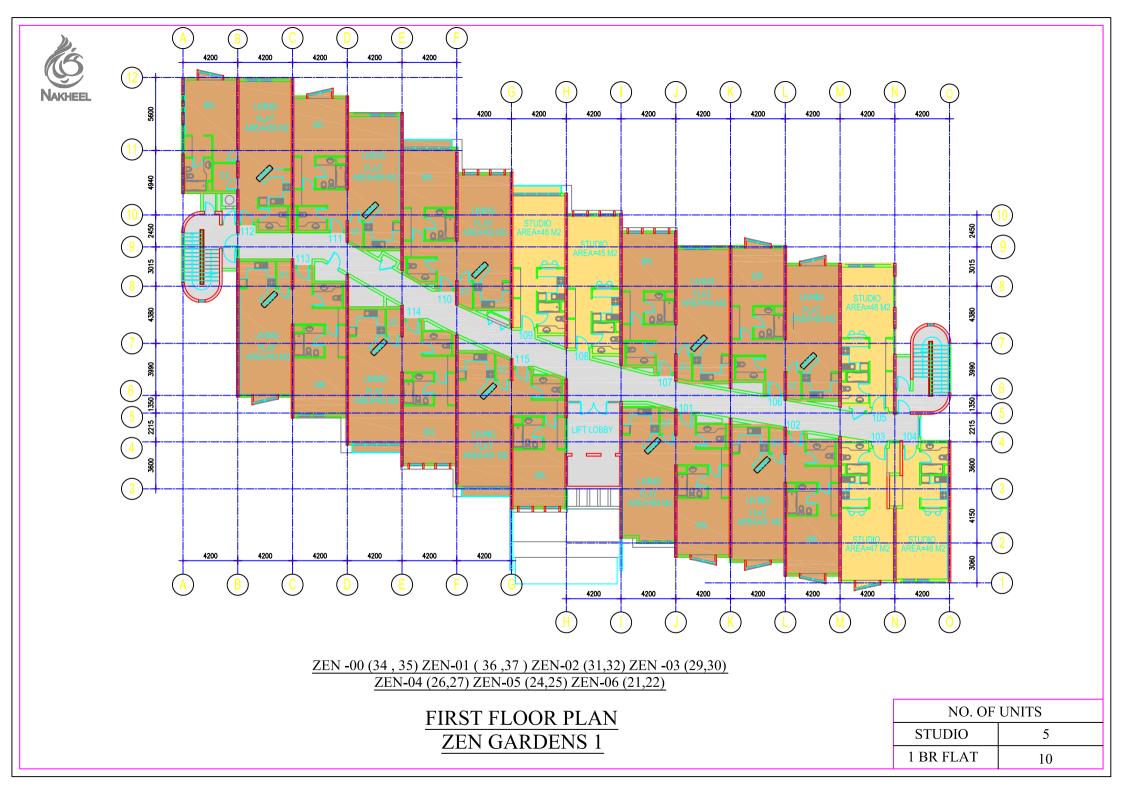

# **BUILDING TYPE-U**

| <b>TOTAL 'U' TYPE BUILDINGS</b> | = 14  NO'S | 5 |
|---------------------------------|------------|---|
|---------------------------------|------------|---|

**NO. OF FLOORS** 

= G+4 FLOORS

| FLOOR               | ONE BED ROOM<br>FLAT/BUILDING | STUDIO/<br>BUILDING |
|---------------------|-------------------------------|---------------------|
| <b>GROUND FLOOR</b> | 7                             | 6                   |
| FIRST FLOOR         | 10                            | 5                   |
| SECOND FLOOR        | 10                            | 5                   |
| THIRD FLOOR         | 10                            | 5                   |
| <b>FOURTH FLOOR</b> | 6                             | 2                   |
| TOTAL               | 43                            | 23                  |
| GRAND TOTAL         | 602                           | 322                 |

Total No. of Buildings Type U =1 4 Building Nos: 21,22,24,25,26,27,29,30,31,32,34,35,36,37