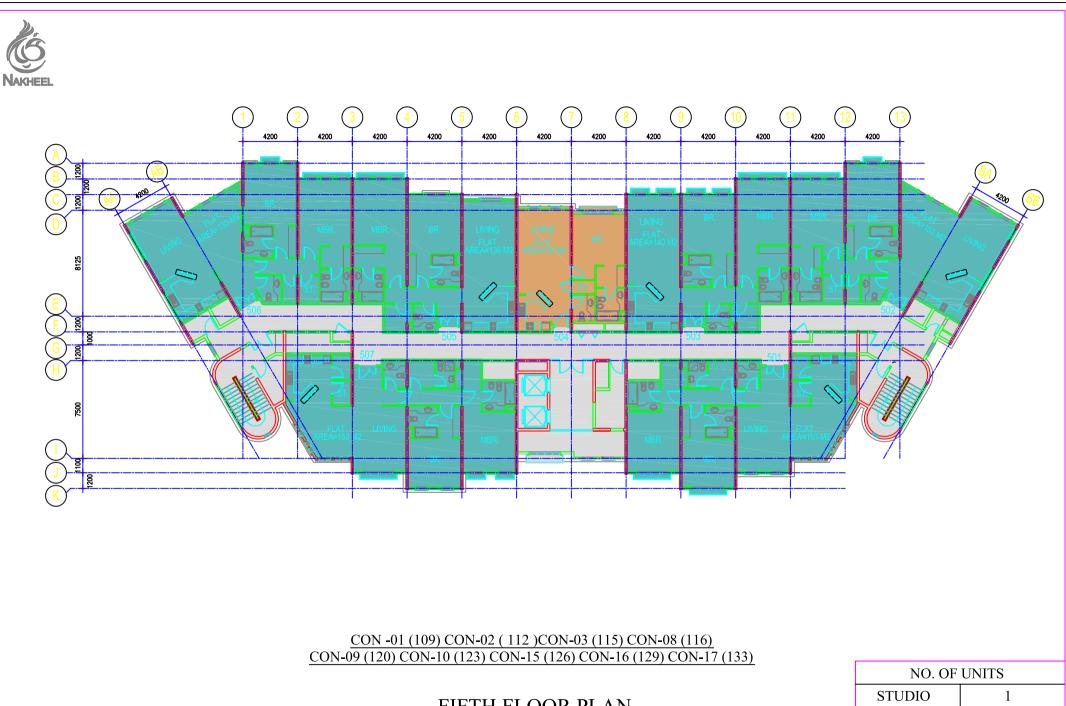

# PARTIAL MASTER PLAN MOGUL GARDENS 2

MOGUL-04 (208) MOGUL-05 ( 212 ) MOGUL-11 (218) MOGUL-12 (220) MOGUL-17 (224) MOGUL-18 (227) MOGUL-19 (230) MOGUL-20 (234)

> FIRST FLOOR PLAN MOGUL GARDENS 2

| NO. OF UNITS |    |  |
|--------------|----|--|
| STUDIO       | 12 |  |
| 1 BR FLAT    | 5  |  |