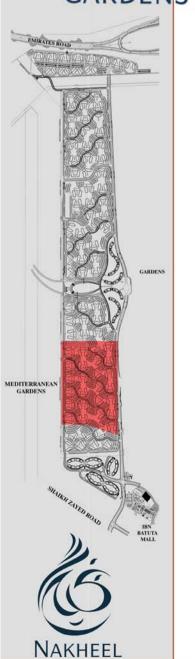

# **DISCOVERY GARDENS**

DISCOVERY GARDENS

GARDENS

EMIRATES ROAD

CONTEMPORARY GARDENS

SHARN ZAVED ROAD

NAKHEEL

IBN BATUTA MALL

GARDENS

FMIRATES ROAD

MEDITERRANEAN GARDENS

SHART ZAUD ROAD

NAKHEEL

IBN BATUTA MALL

ELEVATION

Total No. of Buildings Type V =12 Building Nos: 73,74,79,80,85,86,91,92,97,98,103,104

PARTIAL MASTER PLAN MEDITERRANEAN GARDENS 1

GARDENS

FMIRATES ROAD

MEDITERRANEAN GARDENS

SHART ZAUD ROAD

NAKHEEL

IBN BATUTA MALL