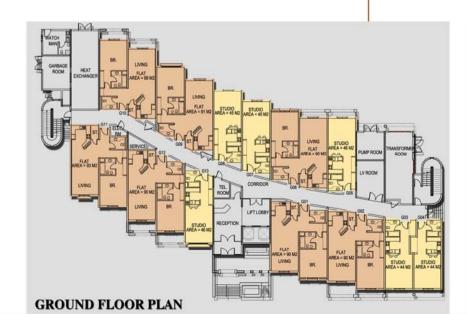

# **BUILDING TYPE-V**

**GROUND FLOOR PLAN** 

### TOTAL 'V' TYPE BUILDINGS = 19 NO'S

**NO. OF FLOORS** 

= G+5 FLOORS

| FLOOR                                      | ONE BED ROOM<br>FLAT/BUILDING | STUDIO/<br>BUILDING |
|--------------------------------------------|-------------------------------|---------------------|
| GROUND FLOOR                               | 5                             | 9                   |
| FIRST FLOOR<br>SECOND FLOOR                | 5                             | 12<br>12<br>12      |
| THIRD FLOOR<br>FOURTH FLOOR<br>FIFTH FLOOR | 5                             | 12<br>12<br>12      |
| TOTAL                                      | 30                            | <u>69</u>           |
| GRAND TOTAL                                | 570                           | 1311                |