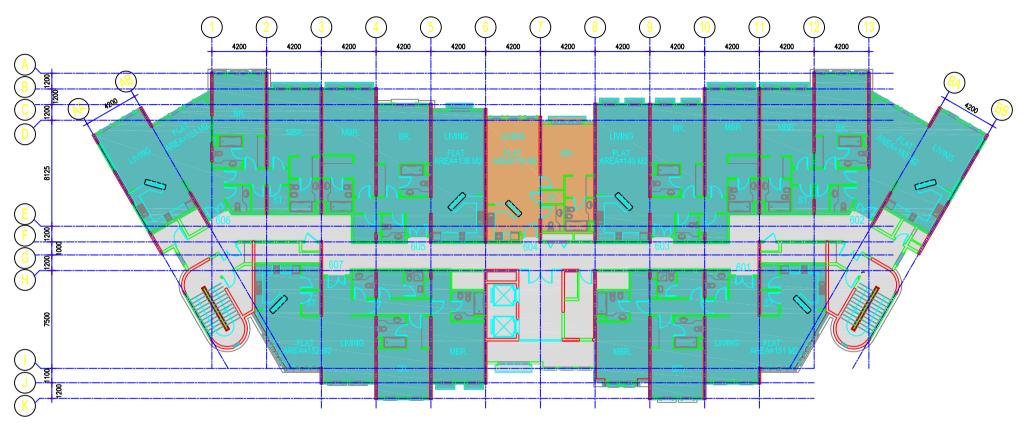

# PARTIAL MASTER PLAN MOGUL GARDENS 2

MOGUL-04 (208) MOGUL-05 ( 212 ) MOGUL-11 (218) MOGUL-12 (220) MOGUL-17 (224) MOGUL-18 (227) MOGUL-19 (230) MOGUL-20 (234)

> FIRST FLOOR PLAN MOGUL GARDENS 2

| NO. OF UNITS |    |  |
|--------------|----|--|
| STUDIO       | 12 |  |
| 1 BR FLAT    | 5  |  |

SECOND FLOOR PLAN MOGUL GARDENS 2

|           | NO. OF UNITS |   |  |
|-----------|--------------|---|--|
| STUDIO 12 |              |   |  |
| 1 BI      | R FLAT       | 5 |  |