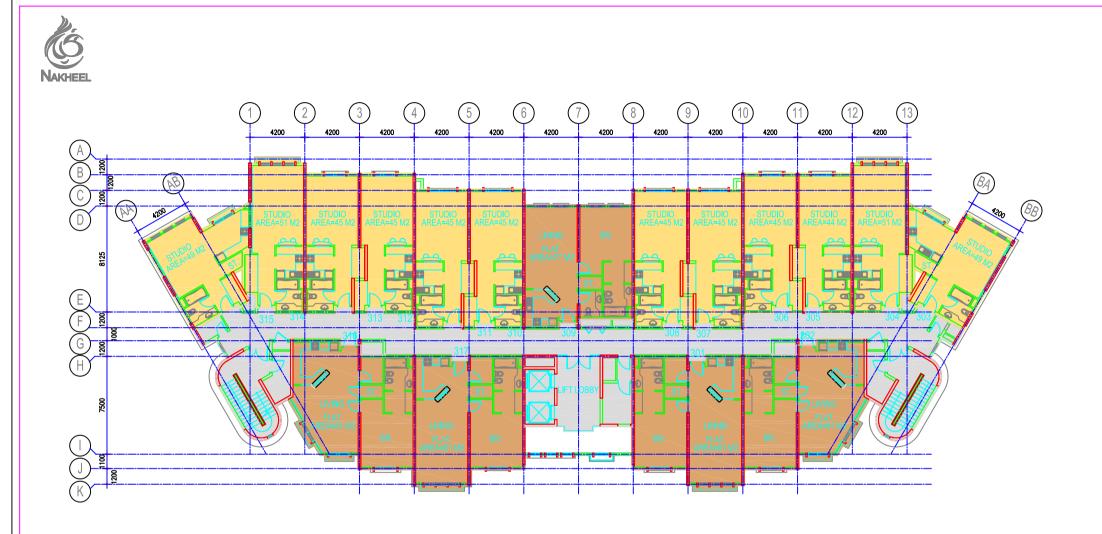

# PARTIAL MASTER PLAN MOGUL GARDENS 2

MOGUL-04 (208) MOGUL-05 ( 212 ) MOGUL-11 (218) MOGUL-12 (220) MOGUL-17 (224) MOGUL-18 (227) MOGUL-19 (230) MOGUL-20 (234)

> FIRST FLOOR PLAN MOGUL GARDENS 2

| NO. OF UNITS |    |  |
|--------------|----|--|
| STUDIO       | 12 |  |
| 1 BR FLAT    | 5  |  |