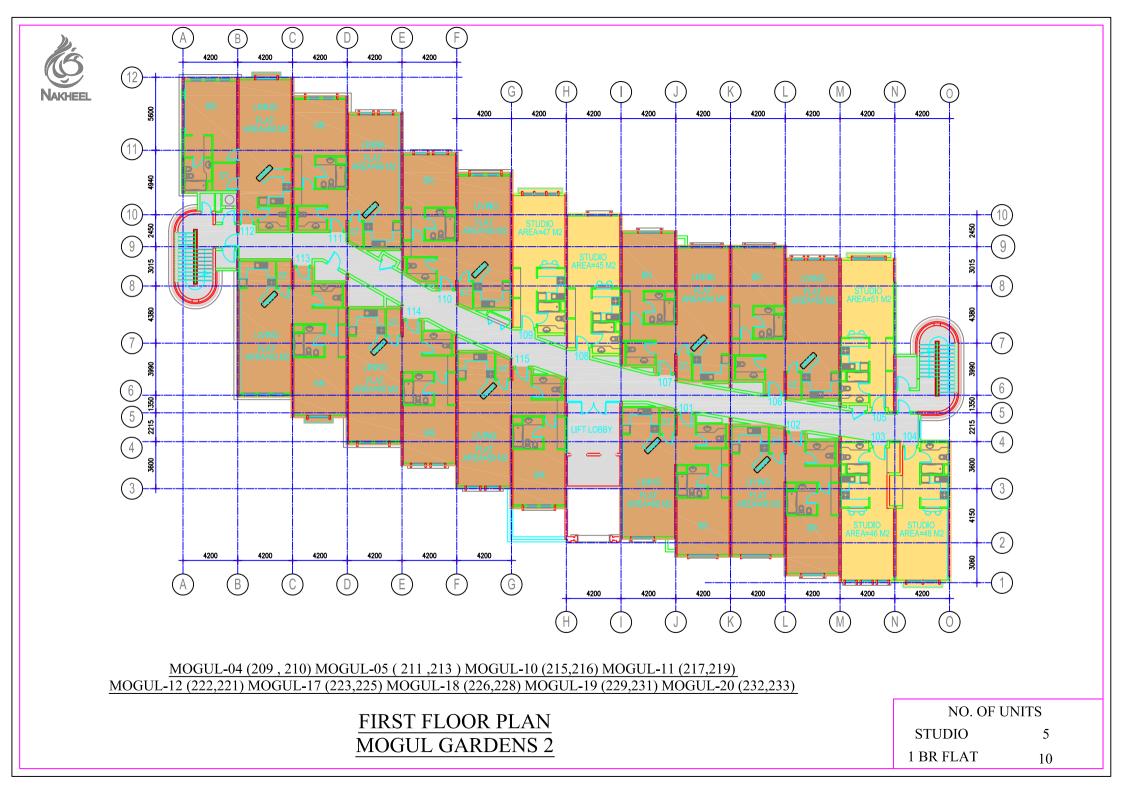

# PARTIAL MASTER PLAN MOGUL GARDENS 2

MOGUL-04 (208) MOGUL-05 ( 212 ) MOGUL-11 (218) MOGUL-12 (220) MOGUL-17 (224) MOGUL-18 (227) MOGUL-19 (230) MOGUL-20 (234)

> FIRST FLOOR PLAN MOGUL GARDENS 2

| NO. OF UNITS |    |  |
|--------------|----|--|
| STUDIO       | 12 |  |
| 1 BR FLAT    | 5  |  |