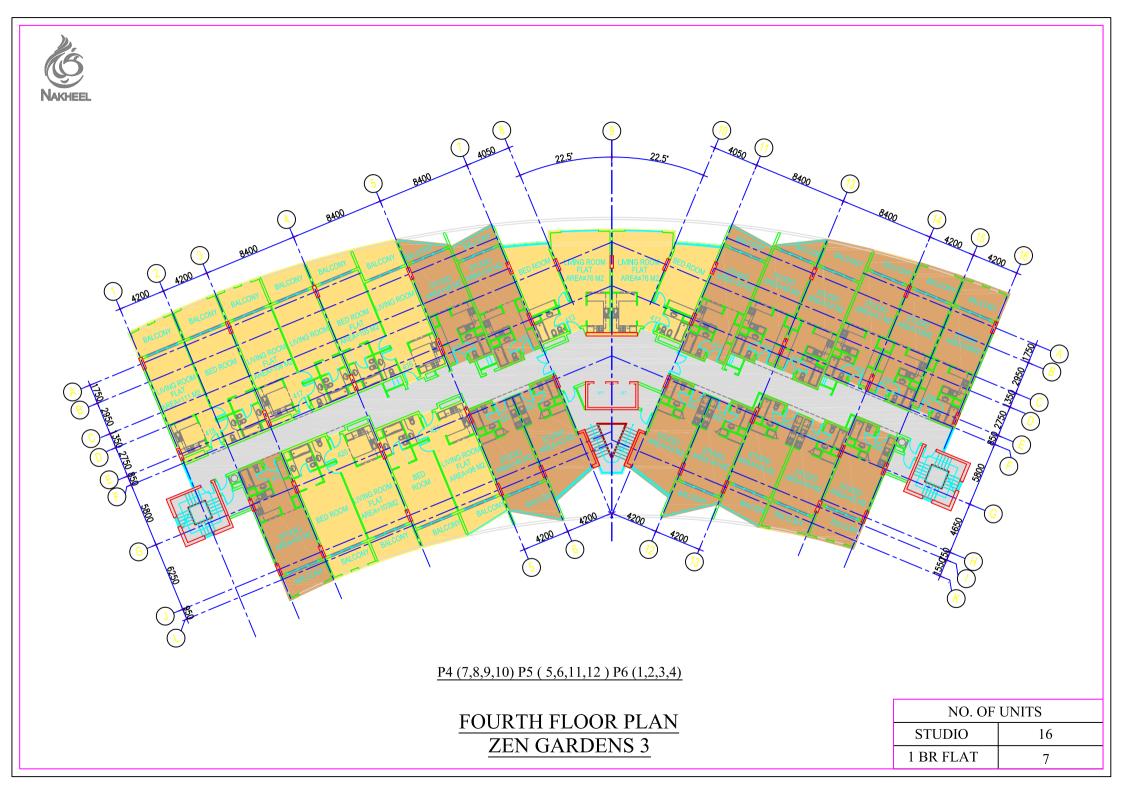

Total No. of Buildings Type F =12 Building Nos: 1,2,3,4,5,6,7,8,9,10,11,12

ZEN GARDENS 3