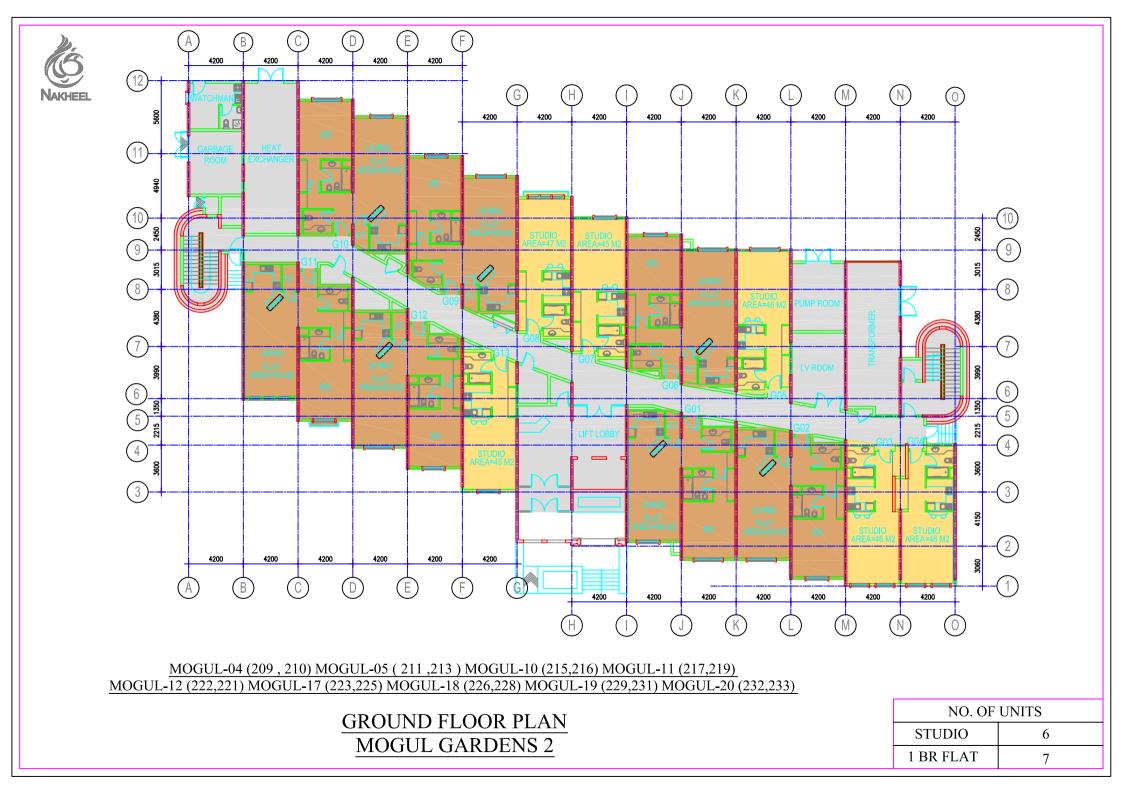

### Building Type U Building Height: Ground +4

| Plot      | No. Shops | No of Flat          | Type of Flat  |
|-----------|-----------|---------------------|---------------|
| Ground    | -         | 7 (1BR) + 6 Studio  | 1 BR + Studio |
| 1st Floor | -         | 10 (1BR) + 5 Studio | 1 BR + Studio |
| 2nd Floor | -         | 10 (1BR) + 5 Studio | 1 BR + Studio |
| 3rd Floor | -         | 10 (1BR) + 5 Studio | 1 BR + Studio |
| 4th Floor | -         | 6 (1BR) + 2 Studio  | 1 BR + Studio |

Total No. of Buildings Type U = 18

Building Nos: 209,210,211,213,215,216,217,219,221,222,223,225,226,228,229,231,232,233