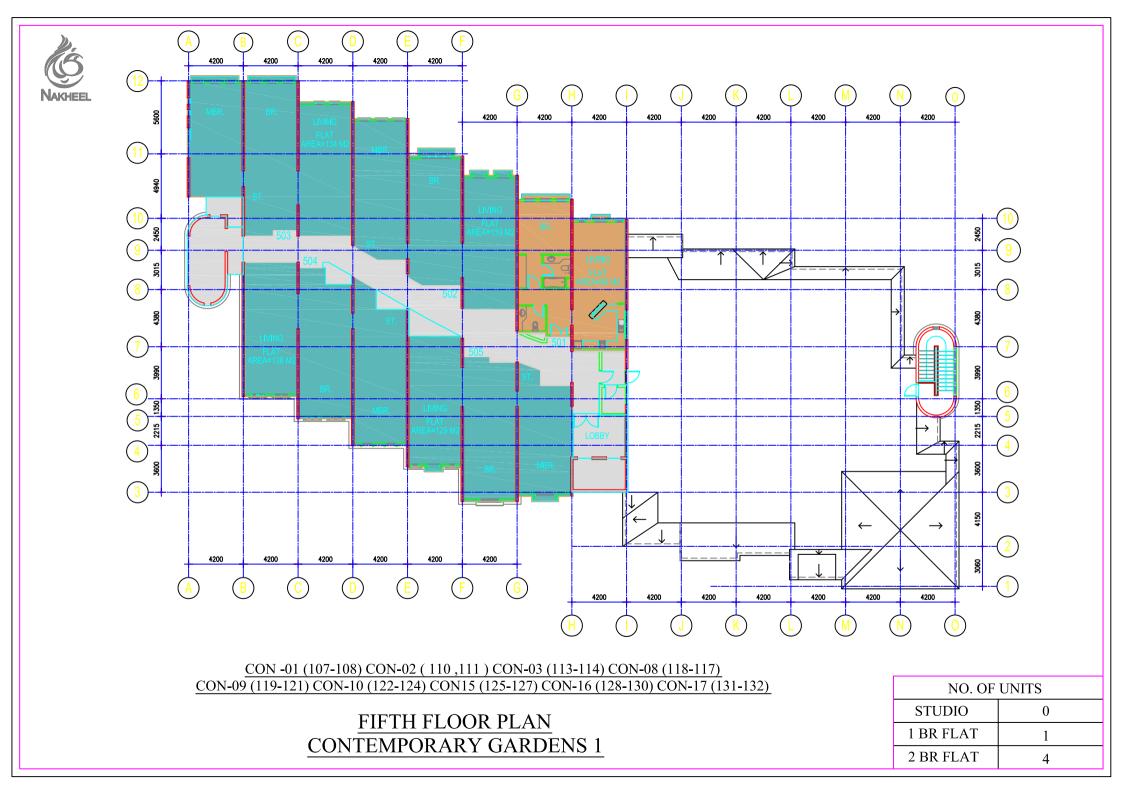

| NO. OF UNITS |   |  |
|--------------|---|--|
| STUDIO       | 1 |  |
| 1 BR FLAT    | 0 |  |
| 2 BR FLAT    | 6 |  |

SIXTH FLOOR PLAN CONTEMPORARY GARDENS 1

| NO. OF UNITS |   |  |
|--------------|---|--|
| STUDIO 1     |   |  |
| 1 BR FLAT    | 0 |  |
| 2 BR FLAT    | 6 |  |