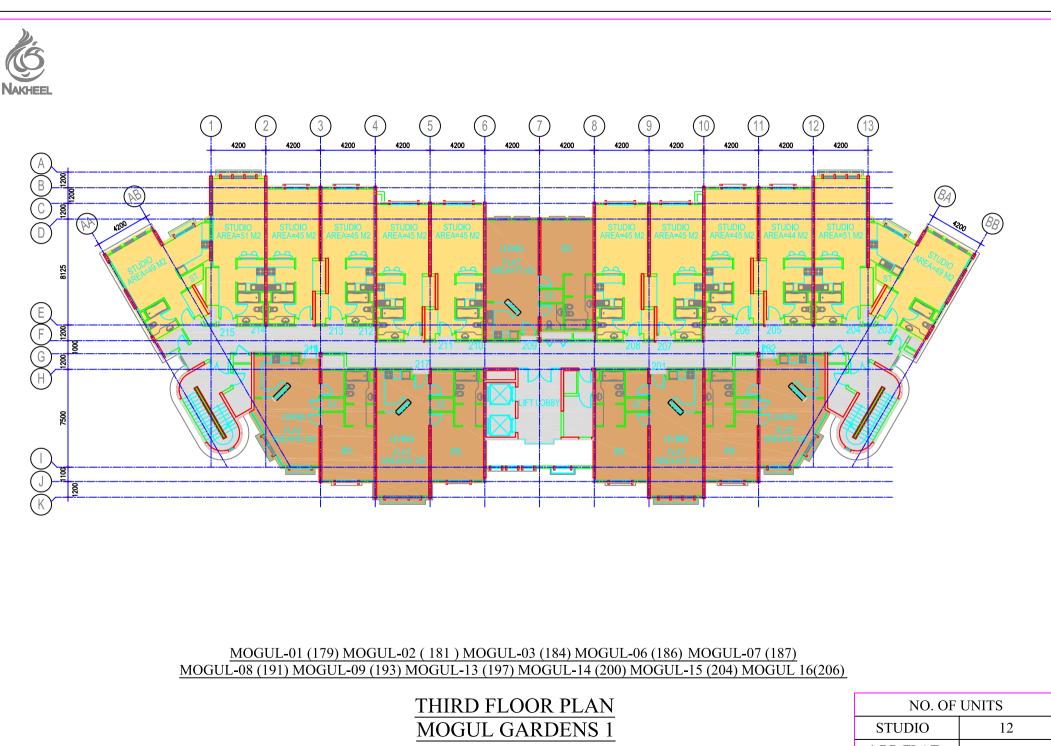

### **MOGUL - 1 GARDENS**

### **Building Type U**

Building Height: Ground +4

| Plot      | No. Shops | No of Flat          | Type of Flat  |
|-----------|-----------|---------------------|---------------|
| Ground    | -         | 7 (1BR) + 6 Studio  | 1 BR + Studio |
| 1st Floor | -         | 10 (1BR) + 5 Studio | 1 BR + Studio |
| 2nd Floor | -         | 10 (1BR) + 5 Studio | 1 BR + Studio |
| 3rd Floor | -         | 10 (1BR) + 5 Studio | 1 BR + Studio |
| 4th Floor | -         | 6 (1BR) + 2 Studio  | 1 BR + Studio |

Total No. of Buildings Type U =18

Building Nos: 180,182,183,185,188,189,190,192,194,195,196,198,199,201,202,203,205,207

### Building Type V Building Height: Ground +5

| Plot      | No. Shops | No of Flat          | Type of Flat  |  |  |  |
|-----------|-----------|---------------------|---------------|--|--|--|
| Ground    | -         | 5 (1BR) + 9 Studio  | 1 BR + Studio |  |  |  |
| 1st Floor | -         | 5 (1BR) + 12 Studio | 1 BR + Studio |  |  |  |
| 2nd Floor | -         | 5 (1BR) + 12 Studio | 1 BR + Studio |  |  |  |
| 3rd Floor | -         | 5 (1BR) + 12 Studio | 1 BR + Studio |  |  |  |
| 4th Floor | -         | 5 (1BR) + 12 Studio | 1 BR + Studio |  |  |  |
| 5th Floor |           | 5 (1BR) + 12 Studio | 1 BR + Studio |  |  |  |

Total No. of Buildings Type V = 11 Building Nos: 179,181,184,186,187,191,193,197,200,204,206

|                                        | DISCOVERY GARDENS |              |                |                        |                |  |
|----------------------------------------|-------------------|--------------|----------------|------------------------|----------------|--|
|                                        | MOGUL GARDENS - 1 |              |                |                        |                |  |
| EFFICIENCY AREA                        |                   |              |                | <b>BUILDING TYPE -</b> | U              |  |
| FLOOR                                  | TOTAL FLOOR       | COMMON & S   | ERVICE AREA    | FLAT                   | AREA           |  |
| TEOOK                                  | AREA (SQ.M.)      | AREA (SQ.M.) | EFFICIENCY (%) | AREA (SQ.M.)           | EFFICIENCY (%) |  |
|                                        |                   |              |                |                        |                |  |
| GROUND FLOOR                           | 1388.00           | 454.56       | 32.75          | 903.00                 | 65.06          |  |
| 1ST FLOOR                              | 1382.00           | 240.13       | 17.38          | 1146.00                | 82.92          |  |
| 2ND FLOOR                              | 1382.00           | 240.13       | 17.38          | 1142.00                | 82.63          |  |
| 3RD FLOOR                              | 1374.00           | 240.13       | 17.48          | 1142.00                | 83.11          |  |
| 4TH FLOOR                              | 786.00            | 153.37       | 19.51          | 633.00                 | 80.53          |  |
| TOTAL                                  | 6312.00           | 1328.32      | 21.04          | 4966.00                | 78.68          |  |
| TOTAL NOS. OF U<br>TYPE BUILDINGS = 18 | 113616.00         | 23909.76     | 21.04          | 89388.00               | 78.68          |  |